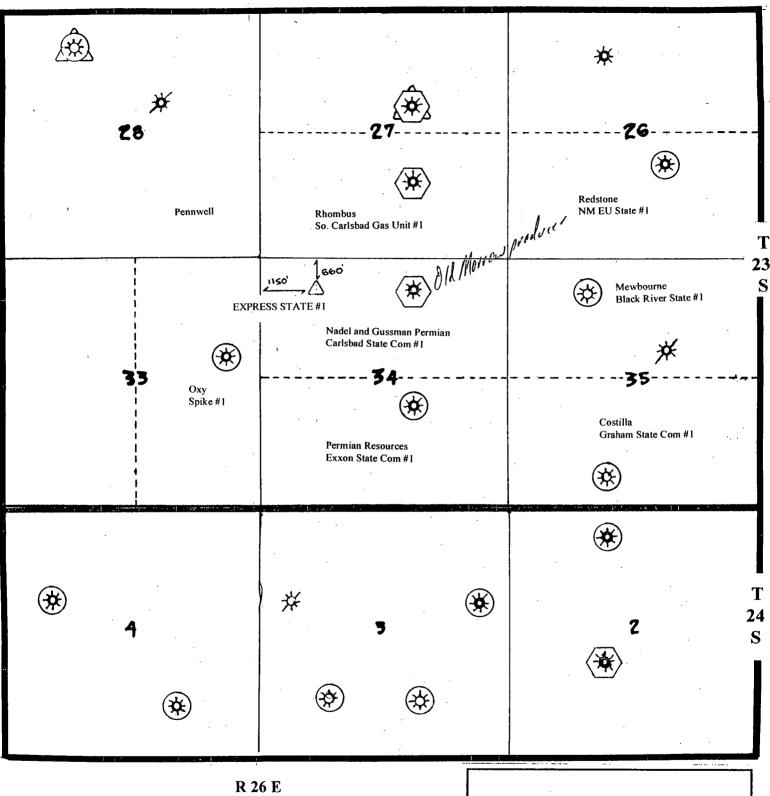

Nadel and Gussman Permian, LLC ("NGP") respectfully requests administrative approval under Rule 104(F) to drill and produce its Express State #1 well at the captioned unorthodox location, which well is a proposed Morrow test well. NGP requests to designate the north half (N/2) of Section 34 as the 320 acre spacing unit for said well, and to be produced from the Carlsbad Morrow-South Gas Pool. A Communitization Agreement is currently in place for the N/2 Section 34, covering the Strawn, Atoka, and Morrow Formations. NGP currently operates the Carlsbad State #1, which is a producing Atoka well located in the NW/4NE/4 Section 34.

The request for the unorthodox location is due to geology of the Morrow Formation. Attached is a Morrow structure map which illustrates the presence of a northeast - southwest trending fault bisecting the NW/4 Section 34. Drilling the Express State #1 at a non-standard location will allow us to capture undrained Morrow reserves and reduce drilling risk.

Also attached is a land / lease plat, and a list of affected parties. A copy of this letter and a copy of the lease plat are being sent certified mail to each affected party on the attached list. By copy of this letter, the affected parties are being advised that any objections to this application must be filed within twenty days from the date of this notice.