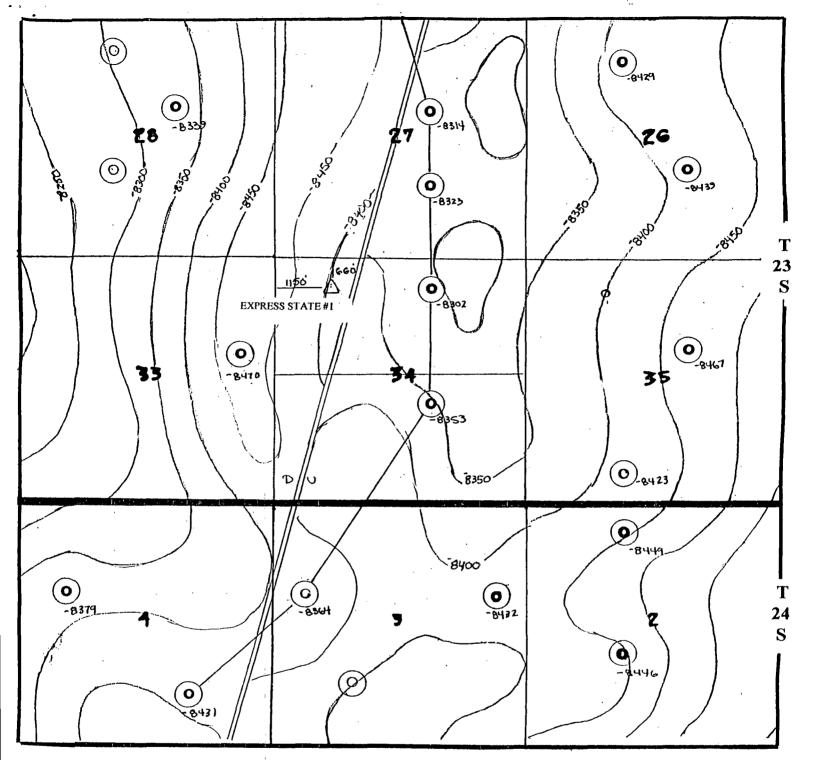

The request for the unorthodox location is due to geology of the Morrow Formation. Attached is a Morrow structure map which illustrates the presence of a northeast - southwest trending fault bisecting the NW/4 Section 34. Drilling the Express State #1 at a non-standard location will allow us to capture undrained Morrow reserves and reduce drilling risk.

## NADEL AND GUSSMAN PERMIAN, L.L.C. EXPRESS STATE #1 MIDDLE MORROW SHALE STRUCTURE MAP CI = 50' T23S-R26f: T24S-R26E EDDY COUNTY, NM SHO 9/98

رمانو رمانو رمانو

Description: \(\frac{1}{2}\) Sec. 12 (R-3/31, 5-1-69)