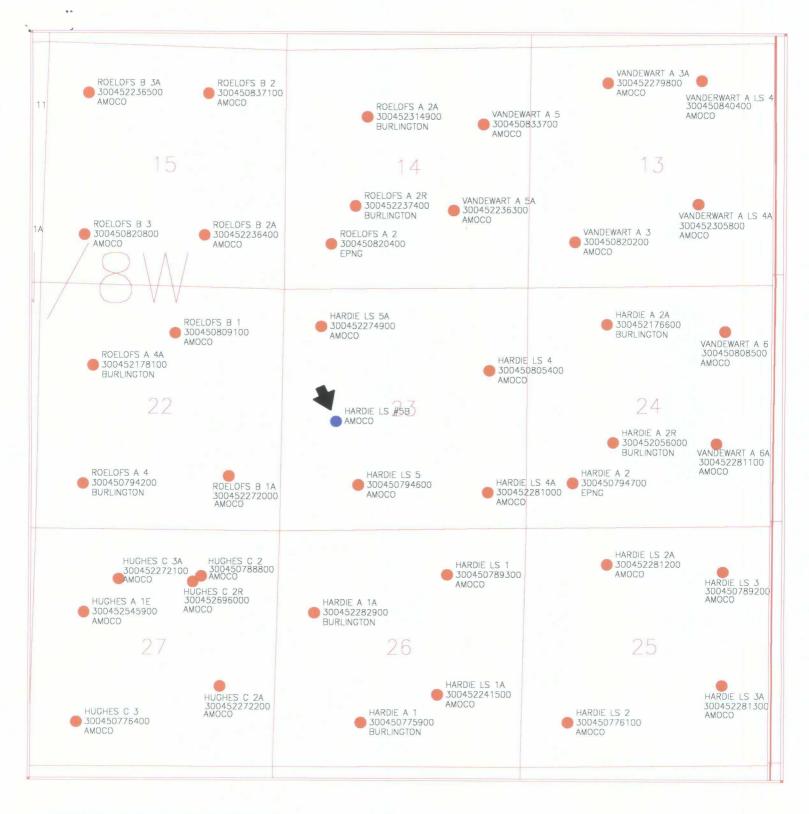

A copy of this application will be submitted to the offset operators by certified mail with a request that they furnish your Santa Fe office with a Waiver of Objection, and return one copy to this office. Attached are plats showing the location of the well, offset operators, and all Mesaverde wells drilled in the area.

#### ATTACHMENTS:

- 9-SECTION PLAT SHOWING LOCATION OF ALL OFFSET WELLS
- FORM C-102 FOR MESAVERDE FORMATION
- LIST OF ALL OFFSET OPERATORS AND THEIR ADDRESSES

# AMOCO PRODUCTION COMPANY HARDIE LS #5B — NEW DRILL MESAVERDE — NINE SECTION PLAT 29N—8W—23NW/SW ALC 9/9/98 Scale 1:24823.58

District I

PO'Box 1980, Hobbs NM 88241-1980

District #1 PO Drawer KK, Artesia, NM 87211-0719