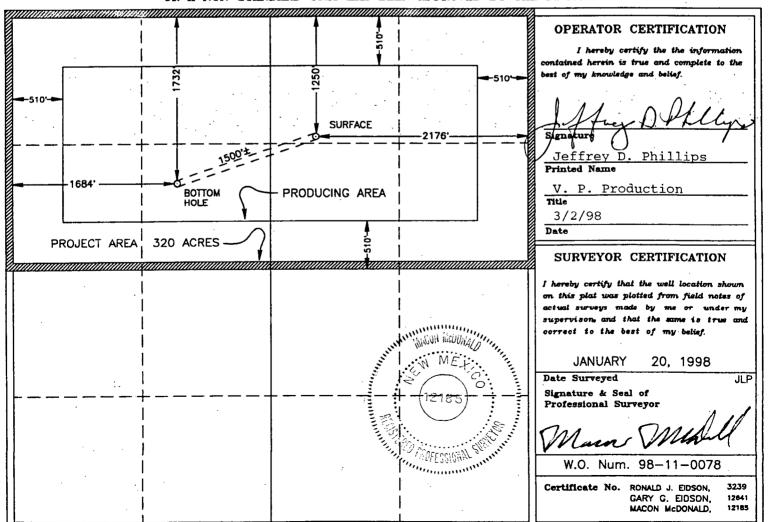

Energy, Minerals and Natural Resources Department

Form C-102
Revised February 10, 1994
Submit to Appropriate District Office
State Lease - 4 Copies
Fee Lease - 3 Copies

DISTRICT II P.O. Drawer DD, Artonia, NM 88811-0719

DISTRICT III 1000 Rio Brazos Rd., Axtec. NM 67410

OIL CONSERVATION DIVISION P.O. Box 2088

Santa Fe, New Mexico 87504-2088

☐ AMENDED REPORT

DISTRICT IV

| P.O. Box 2068, Seni                            | ie Fo, NM 87  | 504-2088                                                                                     | writ to                       | CATION  | AND ACRE                                                | ሊርድ ከይከተርልጥ፤           | ON DIAT                          |                                                                                      |               |  |  |
|------------------------------------------------|---------------|----------------------------------------------------------------------------------------------|-------------------------------|---------|---------------------------------------------------------|------------------------|----------------------------------|--------------------------------------------------------------------------------------|---------------|--|--|
| _                                              | Number        | WELL LOCATION AND ACREAGE DEDICATION PLAT  Pool Code  34333 54960 EAST SAUNDERS - PERMO PENN |                               |         |                                                         |                        |                                  |                                                                                      |               |  |  |
| Property 228                                   | Code          |                                                                                              | Property Name TMBR STATE "16" |         |                                                         |                        |                                  |                                                                                      | ber           |  |  |
| ogrid n<br>036554                              | 0.            |                                                                                              |                               | TMBR/   | Operator Name Elevation  TMBR/SHARP DRILLING, INC. 4128 |                        |                                  |                                                                                      |               |  |  |
| Surface Location                               |               |                                                                                              |                               |         |                                                         |                        |                                  |                                                                                      |               |  |  |
| UL or lot No.                                  | Section<br>16 | Township<br>14 S                                                                             | Range<br>34 E                 | Lot Idn | Feet from the<br>1250                                   | North/South line NORTH | Feet from the 2176               | EAST                                                                                 | County<br>LEA |  |  |
| Bottom Hole Location If Different From Surface |               |                                                                                              |                               |         |                                                         |                        |                                  |                                                                                      |               |  |  |
| UL or lot No.                                  | Section<br>16 | Township<br>14 S                                                                             | Range<br>34 E                 | Lot Idn | Feet from the 1732                                      | WEST                   | County<br>LEA                    |                                                                                      |               |  |  |
| NO ALLO                                        |               | OR A                                                                                         | NON-STAN                      | DARD UN | IIT HAS BEEN                                            | UNTIL ALL INTER        | THE DIVISION                     | EEN CONSOLIDA                                                                        | ATED          |  |  |
| -510-0-                                        |               | 1732                                                                                         |                               | -1250   | -510-                                                   |                        | OPERATO / hereb contained hereis | OR CERTIFICAT<br>y certify the the inj<br>n is true and comple<br>viedge and belief. | formation     |  |  |
| 7310                                           | 1             | }                                                                                            |                               | 1 1     | . 1                                                     |                        |                                  | ~ 01                                                                                 | , ,           |  |  |

#### WELL LOCATION AND ACREAGE DEDICATION PLAT

|                  | API Numbe              |           |                               | <sup>2</sup> Pool Co<br>94966 | 1                                   | 10 a a 4                         | Pool N                                                     |                                                                     | 'A 4 - 1 \                                           |                                                                                         |  |
|------------------|------------------------|-----------|-------------------------------|-------------------------------|-------------------------------------|----------------------------------|------------------------------------------------------------|---------------------------------------------------------------------|------------------------------------------------------|-----------------------------------------------------------------------------------------|--|
| 4 Property       | -025-343.<br>Code      | 33        | <u> </u>                      | 9490                          |                                     | ty Name                          | Saunders Peri                                              | no Penn (                                                           | 7                                                    | Well Number                                                                             |  |
| 22894            |                        |           |                               |                               | TMBR S                              | tate "16"                        |                                                            |                                                                     |                                                      | 1                                                                                       |  |
| OGRID            | No.                    |           |                               |                               | ¹ Operat                            | or Name                          |                                                            |                                                                     |                                                      | * Elevation                                                                             |  |
| 03655            | 4                      |           |                               |                               |                                     | Drilling, Inc.                   |                                                            |                                                                     | 4128' GL                                             |                                                                                         |  |
|                  |                        |           |                               |                               | 10 Surfac                           | e Location                       |                                                            |                                                                     |                                                      |                                                                                         |  |
| UL or lot no.    | Section                | Township  | Range                         | Lot Idn                       | ot Idn Feet from the North/South li |                                  | Feet from the                                              | East/Wes                                                            | t line                                               | County                                                                                  |  |
| В                | 16                     | 14S       | 34E                           |                               | 1250                                | North                            | 2176                                                       | E:                                                                  | ast                                                  | Lea                                                                                     |  |
|                  |                        |           | <sup>11</sup> Bo              | ttom Ho                       | ole Location                        | If Different Fr                  | om Surface                                                 |                                                                     |                                                      |                                                                                         |  |
| UL or lot no.    | Section                | Township  | Range                         | Lot Idn                       | Feet from the                       | North/South line                 | Feet from the                                              | East/West                                                           | line                                                 | County                                                                                  |  |
| 12 Dedicated Acr | es <sup>13</sup> Joint | or Infill | <sup>14</sup> Consoli<br>Code | dation 15                     | Order No.                           | <del></del>                      |                                                            |                                                                     |                                                      |                                                                                         |  |
| 160              | 1                      |           | _                             |                               |                                     |                                  |                                                            |                                                                     |                                                      |                                                                                         |  |
| NO ALLOWA        | ABLE WI                |           |                               |                               |                                     | ON UNTIL ALL IN<br>EN APPROVEØ B |                                                            |                                                                     | CONSC                                                | DLIDATED OR A                                                                           |  |
|                  |                        |           |                               | \$-1,28c,                     | •                                   | 2,176                            | I hereby cert true and com  Signature  Jeffrey Printed Nan | ify that the in, splete to the b                                    | formation<br>est of my                               | TIFICATION contained herein is knowledge and belief                                     |  |
|                  |                        |           |                               | 1                             |                                     |                                  | Title                                                      | roduction<br>r 13, 1998                                             |                                                      |                                                                                         |  |
|                  |                        |           |                               |                               | 1,                                  | 1                                | Octobe                                                     | 13, 1996                                                            |                                                      |                                                                                         |  |
|                  |                        |           |                               |                               |                                     |                                  | I hereby cert<br>was plotted f<br>or under my              | ify that the we<br>rom field note<br>supervision, i<br>best of my b | ell location<br>es of actue<br>and that to<br>elief. | PIFICATION  In shown on this plat al surveys made by me the same is true and  Surveyer: |  |
|                  | [                      |           |                               |                               |                                     |                                  | Certificate N                                              | umber                                                               |                                                      |                                                                                         |  |