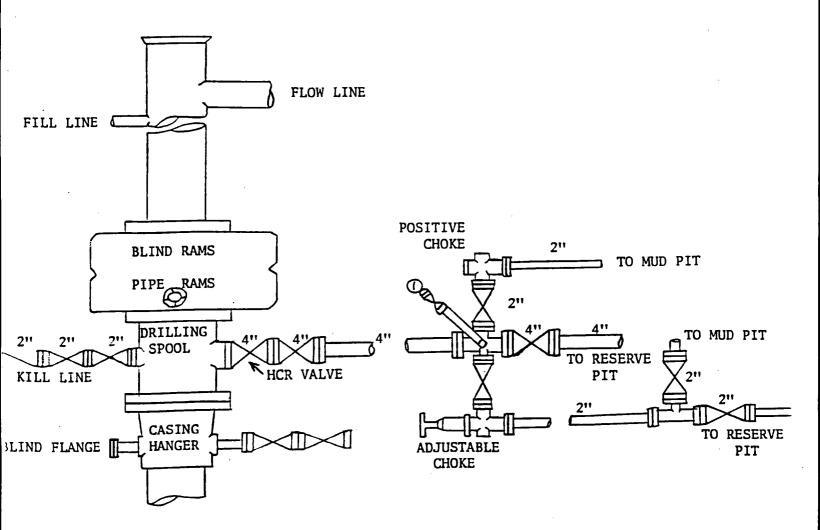

|
| )ate:                                                                             | 3/2/98                                                                      |                                                                             | Phone:                                        | (915) 699-50                          | 50                                                                    | Conditions of App                            | proval :                               | ······································ |                                        |                                               |                               |  |

Attached 🗆

### 1 - 7 station Koomey Accumulator

1 - Koomey Remote Stand

5000 WP Manifold

1 - 10° Shaeffer Double BOP 900 Series, 3000 WP



#### State of New Mexico

als and Matural Resources Department

Form C-102 Revised February 10, 1994 Submit to Appropriate District Office

State Lease - 4 Copies Fee Lease - 3 Copies

TRICT II NM 88211-0719

#### DISTRICT III 1000 Rio Brazos Rd., Axtec, NM 87410

#### OIL CONSERVATION DIVISION P.O. Box 2088

Santa Fe. New Mexico 87504-2088

☐ AMENDED REPORT

DISTRICT IV P.O. Box 2068, Santa Fe, NM 67504-2088

#### WELL LOCATION AND ACREAGE DEDICATION PLAT

| API Number    | Pool Code            | Pool Name           |          |  |  |  |  |
|---------------|----------------------|---------------------|----------|--|--|--|--|
| 30-025-34333  | 54960                | EAST SAUNDERS - PER | RMO PENN |  |  |  |  |
| Property Code | y Code Property Name |                     |          |  |