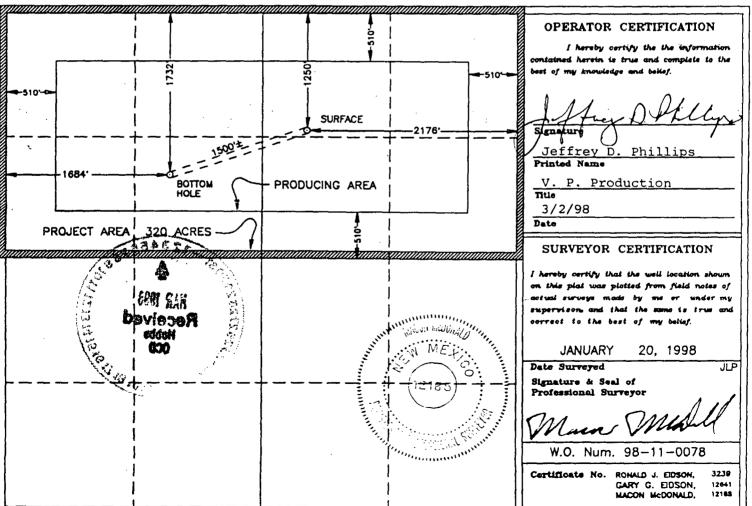

Energy, Minerals and Natural Resources Department

Form C-102
Revised February 10, 1994
Submit to Appropriate District Office
State Lease - 4 Copies
Fee Lease - 3 Copies

DISTRICT II P.O. Drawer DD, Artonia, NM 88811-0719

DISTRICT III 1000 Rio Brazos Rd., Axtec. NM 67410

OIL CONSERVATION DIVISION P.O. Box 2088

Santa Fe, New Mexico 87504-2088

☐ AMENDED REPORT

DISTRICT IV

| P.O. Box 2068, Seni                            | ie Fo, NM 87  | 504-2088                                                                                     | writ to                       | CATION  | AND ACRE                                                | ሊርድ ከይከተርልጥ፤           | ON DIAT                          |                                                                                      |               |  |  |
|------------------------------------------------|---------------|----------------------------------------------------------------------------------------------|-------------------------------|---------|---------------------------------------------------------|------------------------|----------------------------------|--------------------------------------------------------------------------------------|---------------|--|--|
| _                                              | Number        | WELL LOCATION AND ACREAGE DEDICATION PLAT  Pool Code  34333 54960 EAST SAUNDERS - PERMO PENN |                               |         |                                                         |                        |                                  |                                                                                      |               |  |  |
| Property 228                                   | Code          |                                                                                              | Property Name TMBR STATE "16" |         |                                                         |                        |                                  |                                                                                      | ber           |  |  |
| ogrid n<br>036554                              | 0.            |                                                                                              |                               | TMBR/   | Operator Name Elevation  TMBR/SHARP DRILLING, INC. 4128 |                        |                                  |                                                                                      |               |  |  |
| Surface Location                               |               |                                                                                              |                               |         |                                                         |                        |                                  |                                                                                      |               |  |  |
| UL or lot No.                                  | Section<br>16 | Township<br>14 S                                                                             | Range<br>34 E                 | Lot Idn | Feet from the<br>1250                                   | North/South line NORTH | Feet from the 2176               | EAST                                                                                 | County<br>LEA |  |  |
| Bottom Hole Location If Different From Surface |               |                                                                                              |                               |         |                                                         |                        |                                  |                                                                                      |               |  |  |
| UL or lot No.                                  | Section<br>16 | Township<br>14 S                                                                             | Range<br>34 E                 | Lot Idn | Feet from the 1732                                      | WEST                   | County<br>LEA                    |                                                                                      |               |  |  |
| NO ALLO                                        |               | OR A                                                                                         | NON-STAN                      | DARD UN | IIT HAS BEEN                                            | UNTIL ALL INTER        | THE DIVISION                     | EEN CONSOLIDA                                                                        | ATED          |  |  |
| -510-0-                                        |               | 1732                                                                                         |                               | -1250   | -510-                                                   |                        | OPERATO / hereb contained hereis | OR CERTIFICAT<br>y certify the the inj<br>n is true and comple<br>viedge and belief. | formation     |  |  |
| 7310                                           | 1             | }                                                                                            |                               | 1 1     | . 1                                                     |                        |                                  | ~ 01                                                                                 | , ,           |  |  |

#### WELL LOCATION AND ACREAGE DEDICATION PLAT

|                  | API Numbe              |           |                               | <sup>2</sup> Pool Co<br>94966 | 1                                   | 10 a a 4                         | Pool N                                                     |                                                                     | 'A 4 - 1 \                                           |                                                                                         |  |
|------------------|------------------------|-----------|-------------------------------|-------------------------------|-------------------------------------|----------------------------------|------------------------------------------------------------|---------------------------------------------------------------------|------------------------------------------------------|-----------------------------------------------------------------------------------------|--|
| 4 Property       | -025-343.<br>Code      | 33        | <u> </u>                      | 9490                          |                                     | ty Name                          | Saunders Peri                                              | no Penn (                                                           | 7                                                    | Well Number                                                                             |  |
| 22894            |                        |           |                               |                               | TMBR S                              | tate "16"                        |                                                            |                                                                     |                                                      | 1                                                                                       |  |
| OGRID            | No.                    |           |                               |                               | ¹ Operat                            | or Name                          |                                                            |                                                                     |                                                      | * Elevation                                                                             |  |
| 03655            | 4                      |           |                               |                               |                                     | Drilling, Inc.                   |                                                            |                                                                     | 4128' GL                                             |                                                                                         |  |
|                  |                        |           |                               |                               | 10 Surfac                           | e Location                       |                                                            |                                                                     |                                                      |                                                                                         |  |
| UL or lot no.    | Section                | Township  | Range                         | Lot Idn                       | ot Idn Feet from the North/South li |                                  | Feet from the                                              | East/Wes                                                            | t line                                               | County                                                                                  |  |
| В                | 16                     | 14S       | 34E                           |                               | 1250                                | North                            | 2176                                                       | E:                                                                  | ast                                                  | Lea                                                                                     |  |
|                  |                        |           | <sup>11</sup> Bo              | ttom Ho                       | ole Location                        | If Different Fr                  | om Surface                                                 |                                                                     |                                                      |                                                                                         |  |
| UL or lot no.    | Section                | Township  | Range                         | Lot Idn                       | Feet from the                       | North/South line                 | Feet from the                                              | East/West                                                           | line                                                 | County                                                                                  |  |
| 12 Dedicated Acr | es <sup>13</sup> Joint | or Infill | <sup>14</sup> Consoli<br>Code | dation 15                     | Order No.                           | <del></del>                      |                                                            |                                                                     |                                                      |                                                                                         |  |
| 160              | 1                      |           | _                             |                               |                                     |                                  |                                                            |                                                                     |                                                      |                                                                                         |  |
| NO ALLOWA        | ABLE WI                |           |                               |                               |                                     | ON UNTIL ALL IN<br>EN APPROVEØ B |                                                            |                                                                     | CONSC                                                | DLIDATED OR A                                                                           |  |
|                  |                        |           |                               | \$-1,28c,                     | •                                   | 2,176                            | I hereby cert true and com  Signature  Jeffrey Printed Nan | ify that the in, splete to the b                                    | formation<br>est of my                               | TIFICATION contained herein is knowledge and belief                                     |  |
|                  |                        |           |                               | 1                             |                                     |                                  | Title                                                      | roduction<br>r 13, 1998                                             |                                                      |                                                                                         |  |
|                  |                        |           |                               |                               | 1,                                  | 1                                | Octobe                                                     | 13, 1996                                                            |                                                      |                                                                                         |  |
|                  |                        |           |                               |                               |                                     |                                  | I hereby cert<br>was plotted f<br>or under my              | ify that the we<br>rom field note<br>supervision, i<br>best of my b | ell location<br>es of actue<br>and that to<br>elief. | PIFICATION  In shown on this plat al surveys made by me the same is true and  Surveyer: |  |
|                  | [                      |           |                               |                               |                                     |                                  | Certificate N                                              | umber                                                               |                                                      |                                                                                         |  |