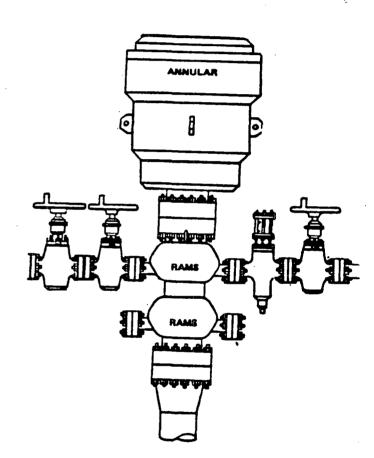

trawn/Atoka section is productive, a 5" liner will be run and cemented from TD to 11,000'.

## TIMIBR/SHARP DRILLING

B.O.P. Equipment Intended for use on Rig # 22
Well To Be drilled for Tube Sharp

' All B.O.P equipment is H2S Trim '

'All Accumulators are Koomey Type-80: Dual Power Electric/Air'

'Choke Manifold: \* See sheet 2

4' Valves : Cameron F/FC, Shaffer DB Hydraulic

2" Check Valve: Cameron Type R

2' Valves: Cameron or Shaffer

Annular: Type: Shentcal

Annular PSI: 5,00

(If Shaffer: Spherical, If Hydril: Type GK)

BOP Type Lus

( If Shaffer: LWS or SL, If Cameron: Type  ${\bf U}$  )

BOP Size: 13% - 5000 PSI

Rotating Head Type 5 ... 14

Rot-Head Furnished By TMBR Sharp

Rams in top gate: Bloom

Rams in bottom: 3½ Pies

Side Outlets used: Bottom / Top\_\_\_

4" Valves on Tee



## TIMIBR/SIHARP DRILLING

B.O.P. Equipment Intended for use on Rig # 22
Well To Be drilled for Two Sharp

'All Valves (H2S)'

### Choke Manifole:

Pressure Rating 3,000 of 5,000 (as Req.)

1 - 4" Valves (2 if Required)

4 - 2" Valves

2 - 2" Adjustable Chokes

Valve Types Used:

Cameron - F or FC

Shaffer - B Floseal

WKM - type 2

Chokes - Cameron H2 or TC unibolt



po Box 1980, Hobbs, NM 88241-1980
District II
811 South First, Artesia, NM 88210
District III
1000 Rio Brazos Rd., Aztec, NM 87410
District IV
2040 South Pacheco, Santa Fe, NM 87505

State of New Mexico Energy, Minerals & Natural Resources Department

OIL CONSERVATION DIVISION 2040 South Pacheco Santa Fe, NM 87505 Form C-102 Revised October 18, 1994 Instructions on back Submit to Appropriate District Office

State Lease -