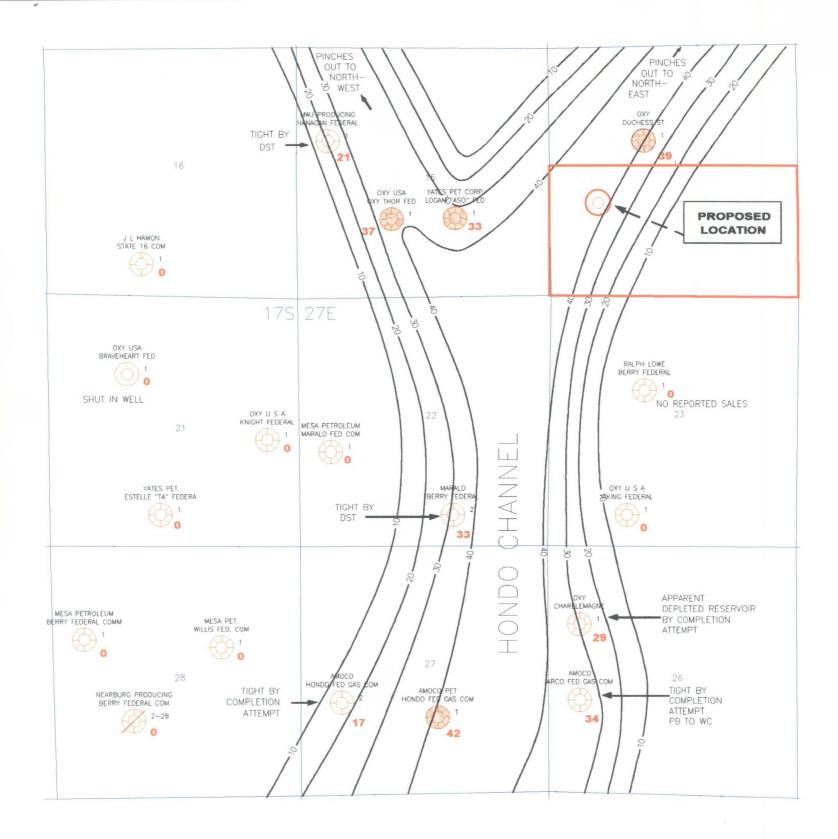

Enclosed are Forms C-101 and C-102, a land plat showing all offset operators, a list of the offset operators, and an isopach map depicting the thickness and trend of the upper Morrow clastics.

The exhibit is an isopach map of the upper Morrow Clastics "Hondo Channel" informally named for the Amoco Hondo #1 well in Unit J of Section 27 from which significant production from this sand body was first obtained. Double circled well spots are Morrow penetrations. Red colored well spots indicate gas production from the "Hondo Channel". The contour interval is 10 feet. The spacing unit is outlined in red and the proposed location is pointed out.

The isopach map depicts the thickness and trend of the Hondo distributary channel in the environs of the subject spacing unit. The four red wells on the map that have established economic production from this sand reservoir had thicknesses greater than 30 feet; however, 2 wells with thicknesses in excess of 30 feet were too tight to economically produce (Maralo Berry Fed #2 in Unit O, Section 22, and Amoco Arco Fed #1 in Unit L, Section 26).

The Amoco Hondo Federal #1 in Unit J of Section 27 had a total cumulative production of 7.6 BCF and 78 MBC and is now plugged back to the Wolfcamp. The OXY Thor Federal #1 in Unit K of Section 15 was competed 5-19-1998 for 1775 MCFPD + 20 BCPD + 4 BWPD. The Yates Logan "ASO" Federal #1 in Unit J of Section 15 was only recently put on line and is currently producing 4666 MCFPD + 96 BCPD + 0 BWPD. The newest well producing from the "Hondo Channel" is the OXY Duchess State #1 in Unit F of Section 14 and is currently producing 4761 MCFD + 105 BCPD + 0 BWPD.

Mr. Michal Stogner NMOCD Page 2

The proposed location should encounter more than 40 feet of the "Hondo Channel" sand and thus should obtain the maximum amount of hydrocarbon product remaining in the South half of Section 14.

### LEGEND

Morrow Penetrations

- - Thickness of "Hondo Channel" Sand

"Hondo Channel" producers

ام Isopach Contours; C.I. = 10 feet

Scale: 1" = 2000'