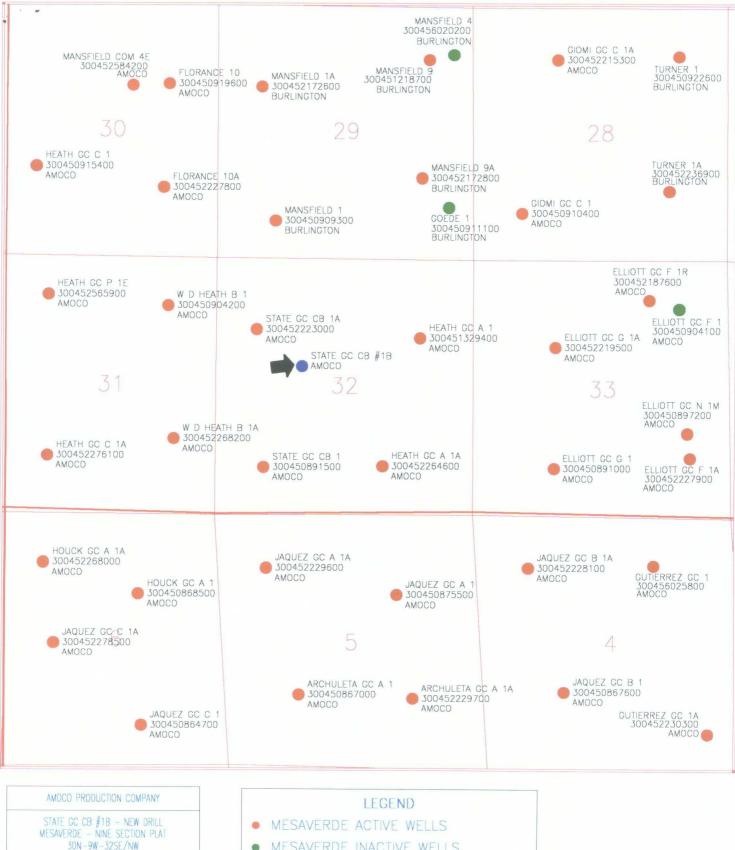

A copy of this application will be submitted to the offset operators by certified mail with a request that they furnish your Santa Fe office with a Waiver of Objection, and return one copy to this office. Attached are plats showing the location of the well, offset operators, and all Mesaverde wells drilled in the area.

## **ATTACHMENTS**:

÷

- 9-SECTION PLAT SHOWING LOCATION OF ALL OFFSET WELLS
- FORM C-102 FOR MESAVERDE FORMATION
- LIST OF ALL OFFSET OPERATORS AND THEIR ADDRESSES