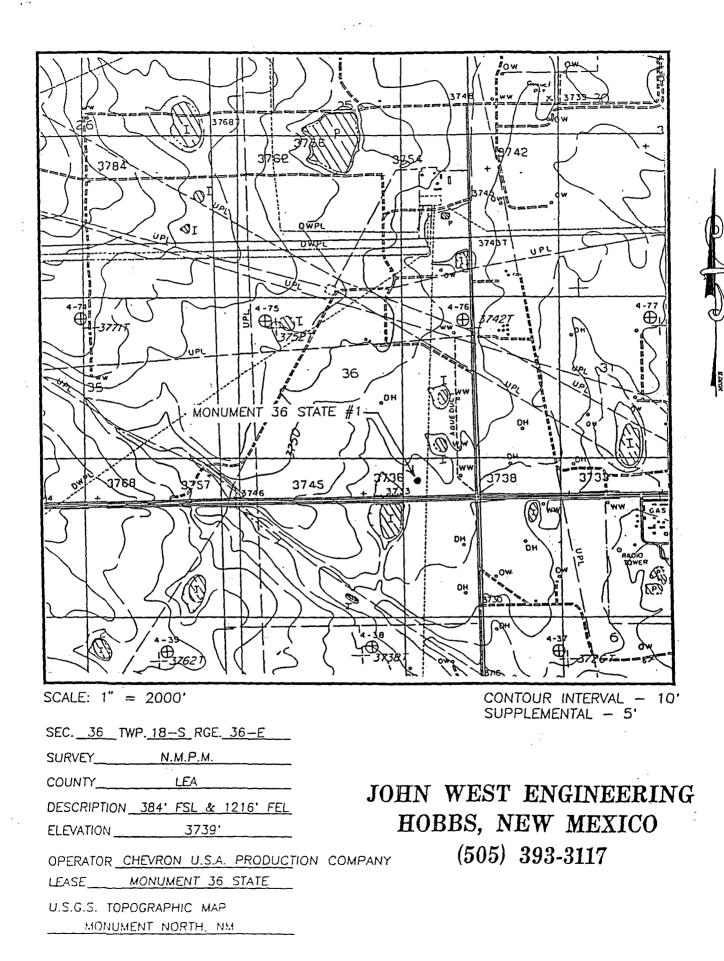

Chevron proposes to drill the Monument "36" State #1 (36 #1) at a non-standard location. The target for the 36 #1 is a shelf margin Abo carbonate build-up that is defined with wells and 3D seismic. The attached map shows the interpreted north to northeast orientation of this carbonate build-up. The build-up is narrow and based on seismic, the location of the 36 #1 is the lowest risk location in unit letter P of section 36. There is a large power line located ~ 200' east of the proposed location making it impossible to move the location farther east. The previous wells drilled in the North Monument field normally drift ~ 200' east of the surface location. Therefore moving the location east would encounter the powerline and make hitting the proposed location difficult and expensive.

Chevron has the lease on all of section 36. Because the non-standard part of the location is the proximity to the west line no rights will be violated as ownership does not vary.

In addition to the Abo Build-Up Map, a Form C-102 plat original, and a Location Verification Map is attached. If you have any questions or require any further information concerning this application, please contact me at (915) 687-7343.