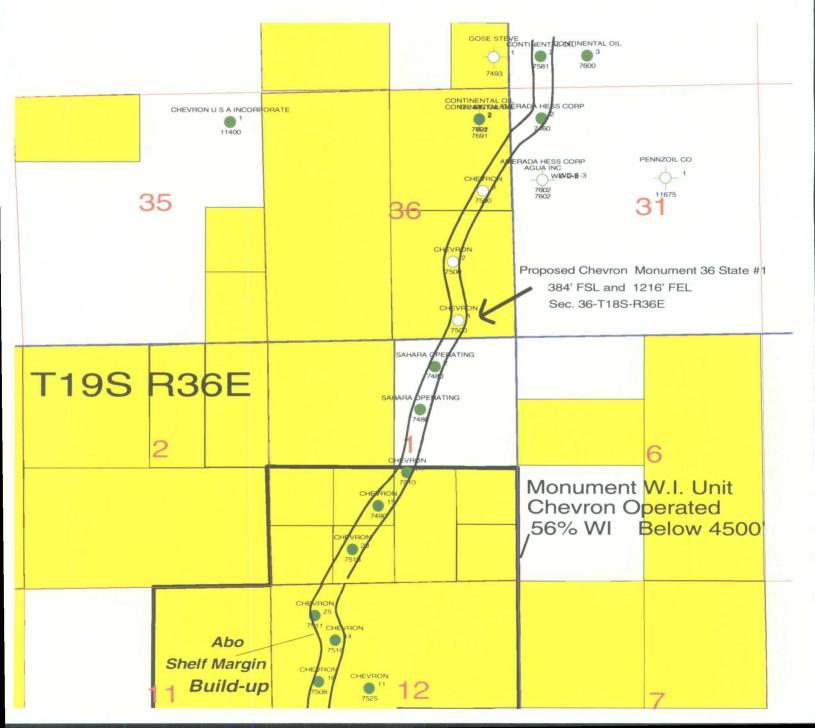

Chevron proposes to drill the Monument "36" State #1 (36 #1) at a non-standard location. The target for the 36 #1 is a shelf margin Abo carbonate build-up that is defined with wells and 3D seismic. The attached map shows the interpreted north to northeast orientation of this carbonate build-up. The build-up is narrow and based on seismic, the location of the 36 #1 is the lowest risk location in unit letter P of section 36. There is a large power line located ~ 200' east of the proposed location making it impossible to move the location farther east. The previous wells drilled in the North Monument field normally drift ~ 200' east of the surface location. Therefore moving the location east would encounter the powerline and make hitting the proposed location difficult and expensive.

Chevron has the lease on all of section 36. Because the non-standard part of the location is the proximity to the west line no rights will be violated as ownership does not vary.

In addition to the Abo Build-Up Map, a Form C-102 plat original, and a Location Verification Map is attached. If you have any questions or require any further information concerning this application, please contact me at (915) 687-7343.