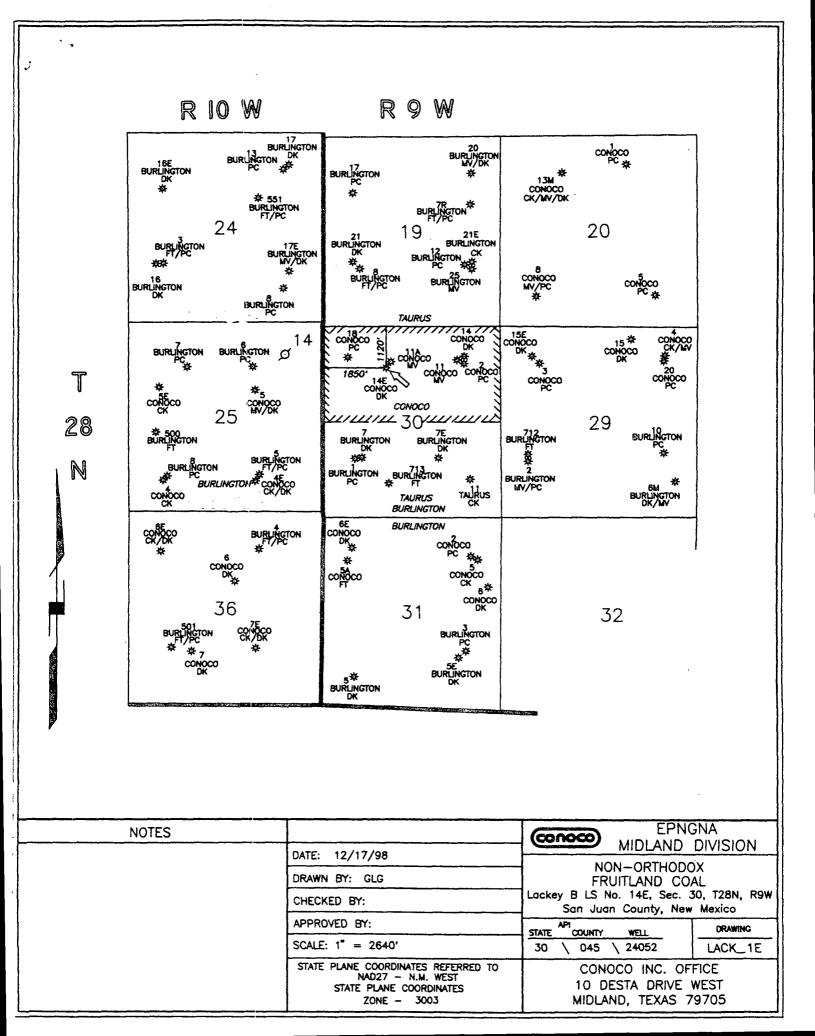

DEC 2 2 1998

Re: Unorthodox Coal Location Lackey B LS #14E API # 30-045-24052 Section 30, T-28-N, R-9-W, C 1120' FNL & 1850' FWL San Juan, New Mexico

Dear Mr. Stogner,

The subject well is currently producing 25 mcfd. This well has historically been a poor producer regardless of the fact that a large frac job was instigated. The Lackey B LS #14E has remaining Dakota reserves of 165 MMCF. It has been proposed to install a CIBP over the Dakota with the intent of producing this zone again in the future. Conoco would like to test the Fruitland coal in this unorthodox NW/4 location not only because of the poor performance of the Dakota but also because this wellbore is tax-credit qualified which enhances the economics of attempting to complete and produce the Fruitland Coal. The Lackey B LS #14E meets the set back requirements but is situated in the NW/4 of Section 30; an orthodox North half location would be in the NE/4.

The offset operator plat shows that Burlington Resources & Taurus are the offset operators that could be affected by this unorthodox location. Please find enclosed evidence that they have been notified of this application.

AMENDED REPORT

|                                |          | WE            | LL LOO       | CATION     | AND AC        | REAGE DEDI                      | CATION P                                                                       | LAT                                                                                                 |                                                        | · · ·      |
|--------------------------------|----------|---------------|--------------|------------|---------------|---------------------------------|--------------------------------------------------------------------------------|-----------------------------------------------------------------------------------------------------|--------------------------------------------------------|------------|
| API                            | Numbe    | r             |              | 2 Pool C   | ode           |                                 | 3 Pool Na                                                                      | me                                                                                                  |                                                        | - ·        |
| 30-0                           | 45-2405  | 2             |              | 71629      |               |                                 | Basin Fruit                                                                    | land Coal                                                                                           |                                                        |            |
| 4 Property C                   | ode      |               |              |            | 5 Prope       | rty Name                        |                                                                                | Ī                                                                                                   | 6 We                                                   | ll Number  |
| 22395                          |          |               |              |            | Lackey        | B LS                            |                                                                                |                                                                                                     |                                                        | #14E       |
| 7 OGRID No.                    |          |               |              |            | 8 Oper        | ator Name                       |                                                                                |                                                                                                     | 9 EI                                                   | evation    |
| 005073                         |          | Cond          | oco Inc.,    | 10 Desta   | Drive, Ste. 1 | 00W, Midland, T                 | X 79705-450                                                                    | 0                                                                                                   |                                                        |            |
| •                              |          |               |              |            | 10 Surfac     | e Location                      |                                                                                |                                                                                                     |                                                        | <u> </u>   |
| UL or lot no.                  | Section  | Township      | Range        | Lot Idn    | Feet from the | North/South line                | Feet from the                                                                  | East/Wes                                                                                            | st line                                                | County     |
| с                              | 30       | 28N           | 9W           |            | 1120'         | North                           | 1850'                                                                          | We                                                                                                  | st                                                     | San Juan   |
| <b>I</b> .                     |          |               | 11 Bot       | ttom Hol   | e Location    | If Different Fr                 |                                                                                |                                                                                                     | <u> </u>                                               | 1          |
| UL or lot no.                  | Section  | Township      | Range        | Lot Idn    | Feet from the | North/South line                | Feet from the                                                                  | East/Wes                                                                                            | st line                                                | County     |
|                                |          |               |              |            |               |                                 |                                                                                |                                                                                                     |                                                        |            |
| 12 Dedicated Acres             | 13 Join  | t or Infil 14 | Consolidatio | on Code 15 | Order No.     |                                 | L                                                                              |                                                                                                     |                                                        | 1          |
| 320                            |          |               |              |            |               |                                 |                                                                                |                                                                                                     |                                                        |            |
|                                | ABLE V   | VILL BE A     | ASSIGNE      |            | S COMPLET     | ION UNTIL ALL                   | INTERESTS I                                                                    | HAVE BEE                                                                                            | EN CON                                                 | ISOLIDATED |
|                                |          |               |              |            |               | BEEN APPROVED                   |                                                                                |                                                                                                     |                                                        |            |
| (1) 31,2<br>1850<br>(2) 31,3   | 0'<br>3J |               | , 00,11      |            |               | <b>66</b> 668800668880989999999 | Signature<br>Printed Na<br>Title<br>Date                                       | mplete to the be                                                                                    |                                                        | gent       |
| 62.1<br>8<br>142<br>16<br>3 DZ | 62       |               |              |            | . ·           |                                 | 18 SUI<br>I hereby co<br>was plotted<br>or under m<br>correct to<br>Date of Su | rtify that the w<br>I from field not<br>y supervision,<br>the best of my<br>rvey<br>and Seal of Pro | vell locatio<br>es of actua<br>aud that t<br>belief, . |            |