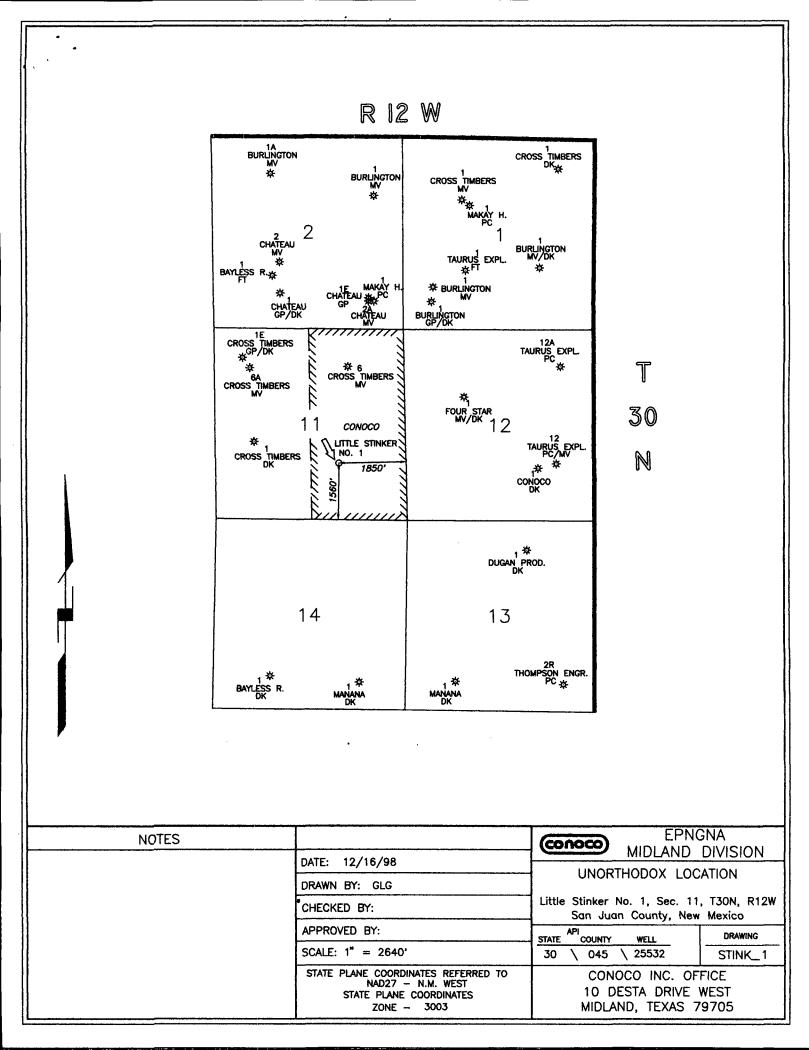

RE: Application for Unorthodox Coal Location Little Stipker #1 API # 30-045-25532

// Section 🔊, T-30-N, R-12-W, J 1560 FSL & 1850' FEL San Juan County, New Mexico

DEC 2 2 1993

Dear Mr. Stogner,

Little Stinker #1 is located in Section 30, T-30-N, R-12-W, San Juan County, NM. In addition to standard 790' set-back requirements, orthodox locations for 320 acre spaced, Basin Fruitland Coal Pool rules state that the wells be located in the NE/4 and/or SW/4 of any given section. The Little Stinker #1 meets the pool set-back requirements but is situated in the SE/4 of Section *2*, an orthodox East half location would be in the NE/4.

In order to prevent economic waste by allowing access to Basin Fruitland Coal reserves in an existing wellbore, Conoco respectfully requests that the SE/4, unorthodox location be approved for completion in the Basin Fruitland Coal Pool.

The offset operator plat shows that Burlington Resources, Chateau. Cross Timbers, Four Star are the offset operators that could be affected by this unorthodox location. Please find enclosed evidence that they have been notified of this application.

Little Stinker #1 Section 11, T-30-N, R-12-W, J 1560' FSL & 1850' FEL API 30-045-25532 San Juan County, NM

**RE: Unorthodox Location for Fruitland Coal Recompletion** 

i ..

**Notification of Offset Operators:** 