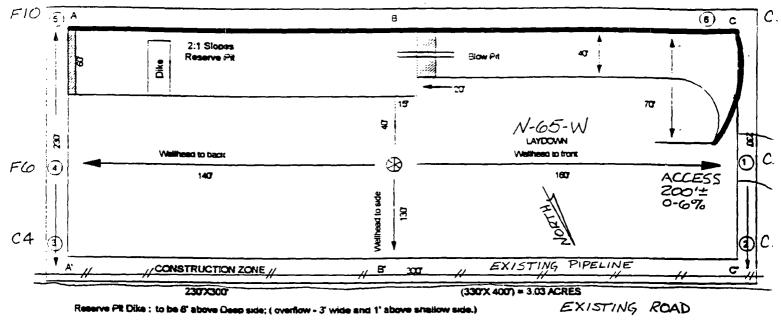

# BURLINGTON RESOURCES

SAN JUAN DIVISION

January 18, 1999

Sent Federal Express

Mr. Michael Stogner New Mexico Oil Conservation Division 2040 South Pacheco Santa Fe, New Mexico 87505

Re:

Reese Federal #1R

1280'FSL, 1210'FEL Section 17, T-27-N, R-9-W, San Juan County, New Mexico