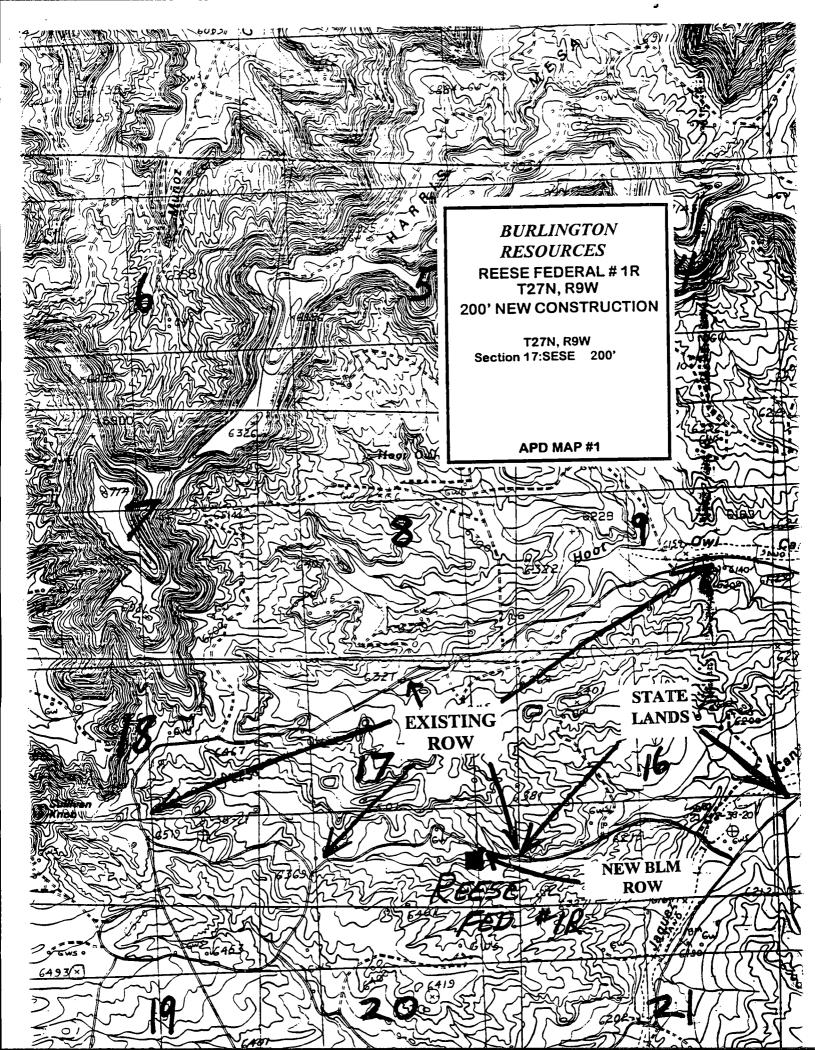

# BURLINGTON RESOURCES

SAN JUAN DIVISION

January 18, 1999

Sent Federal Express

Mr. Michael Stogner New Mexico Oil Conservation Division 2040 South Pacheco Santa Fe, New Mexico 87505

Re:

Reese Federal #1R

1280'FSL, 1210'FEL Section 17, T-27-N, R-9-W, San Juan County, New Mexico