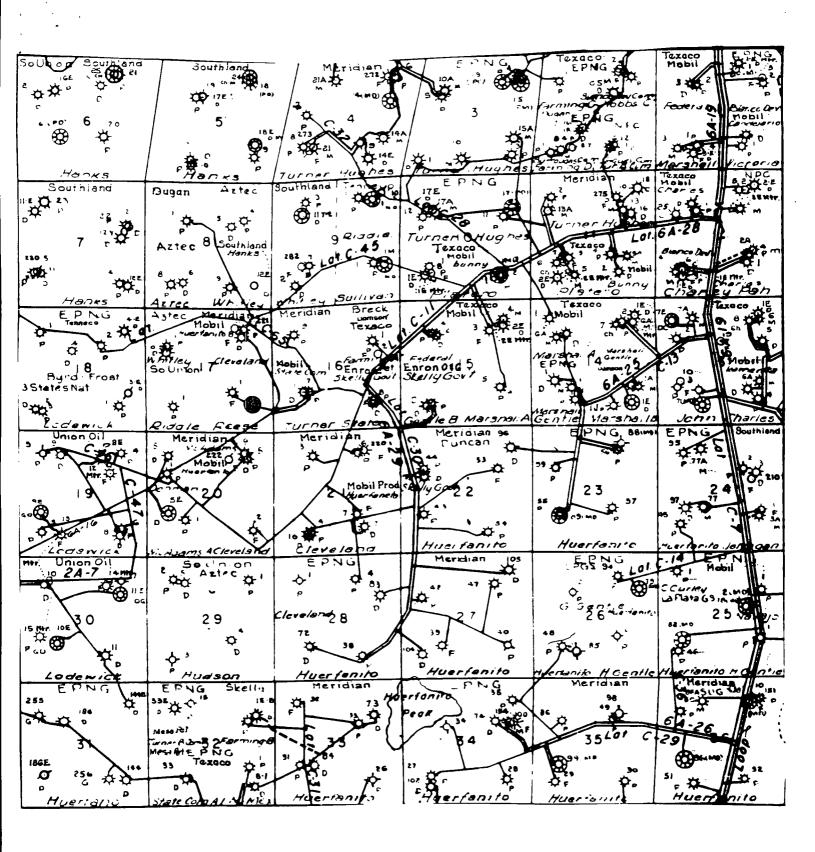

# BURLINGTON RESOURCES

SAN JUAN DIVISION

January 18, 1999

Sent Federal Express

Mr. Michael Stogner New Mexico Oil Conservation Division 2040 South Pacheco Santa Fe, New Mexico 87505

Re:

Reese Federal #1R

1280'FSL, 1210'FEL Section 17, T-27-N, R-9-W, San Juan County, New Mexico