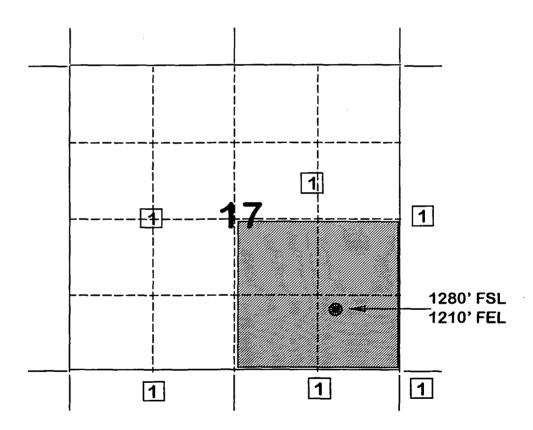

# BURLINGTON RESOURCES

SAN JUAN DIVISION

January 18, 1999

Sent Federal Express

Mr. Michael Stogner New Mexico Oil Conservation Division 2040 South Pacheco Santa Fe, New Mexico 87505

Re:

Reese Federal #1R

1280'FSL, 1210'FEL Section 17, T-27-N, R-9-W, San Juan County, New Mexico