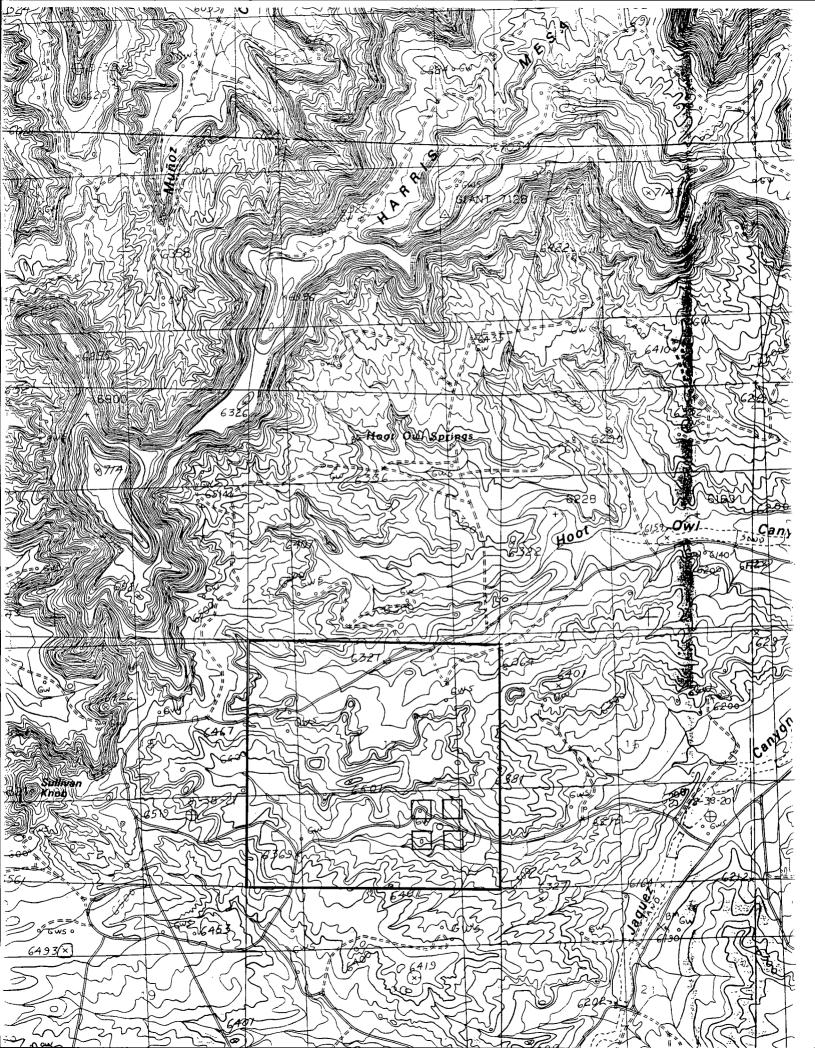

# BURLINGTON RESOURCES

SAN JUAN DIVISION

January 18, 1999

Sent Federal Express

Mr. Michael Stogner New Mexico Oil Conservation Division 2040 South Pacheco Santa Fe, New Mexico 87505

Re:

Reese Federal #1R

1280'FSL, 1210'FEL Section 17, T-27-N, R-9-W, San Juan County, New Mexico