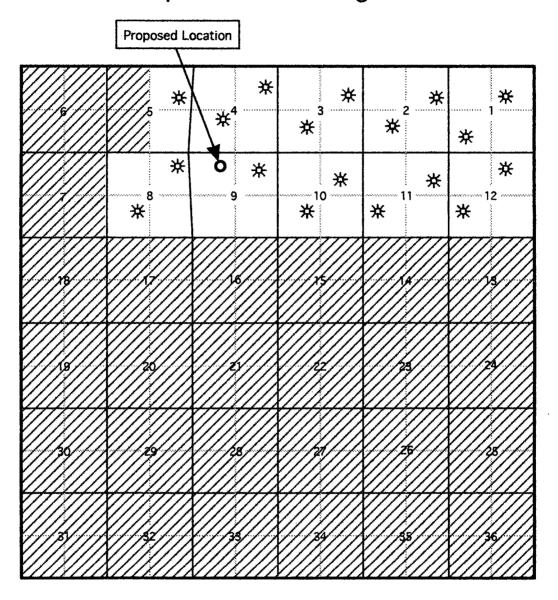

The well will be near the western edge of the productive area of the fruitland Coal formation and considered a marginal economic venture. An enclosed plat shows the wells completed in the Basin Fruitland Coal Gas Pool in Township 31 North, Range 13 West.

# Basin Fruitland Coal Seam Wells Township <u>31 N</u> Range <u>13 W</u>

### NOTE:

There are no Fruitland Coal wells in sections 6, 7 or 13 through 36 of Township 31 North, Range 13 West, and none in Township 31 North, Range 14 West.

Box 516 Aztec, New Mexico 87410 (505) 334-2555