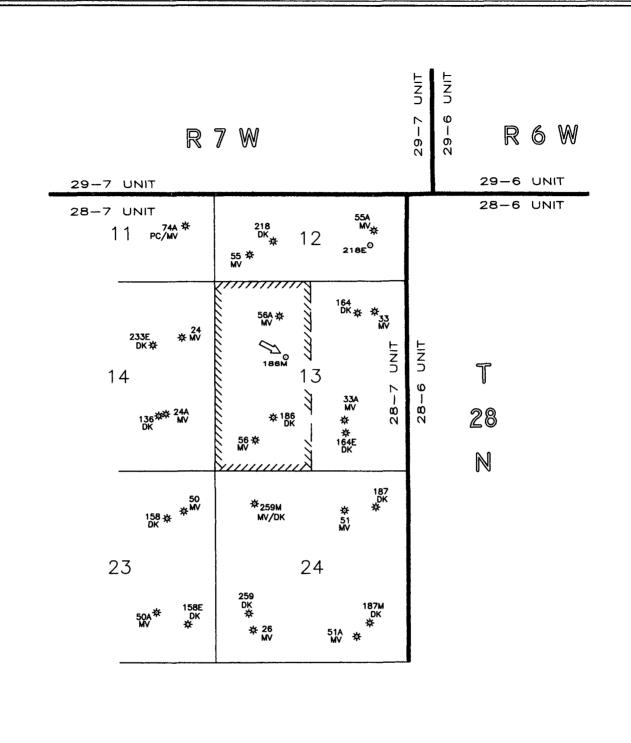

## SAN JUAN 28-7 UNIT RIO ARRIBA CO., NM

| NOTES                                                                                                                                                                               |                                                                                                    | (conoco) LIDIAND                                                  |          |  |
|-------------------------------------------------------------------------------------------------------------------------------------------------------------------------------------|----------------------------------------------------------------------------------------------------|-------------------------------------------------------------------|----------|--|
| Conoco operates all wells in the 28-7 Unit, NSL is interior to the 28-7 Unit.                                                                                                       | DATE: 2/10/99                                                                                      | CONOCO 28-7                                                       |          |  |
| Map shows only Mesaverde and Dakota                                                                                                                                                 | DRAWN BY: GLG                                                                                      | MESAVERDE & DAKOTA PRODUCE                                        |          |  |
| wells. A Basin Dakota NSL is requested in order to accommodate both a primary 160 acre Dakota infill and an '80 acre' Mesaverde infill (per order No. R—10987—A out of case 12069). | CHECKED BY:                                                                                        | San Juan 28-7 Unit ;<br>Basin Dakota Pool Non-Stan                |          |  |
|                                                                                                                                                                                     | APPROVED BY:                                                                                       | API<br>STATE COUNTY WELL                                          | DRAWING  |  |
|                                                                                                                                                                                     | SCALE: 1" = 2640'                                                                                  | 30 \ 039 \                                                        | 28-7_186 |  |
|                                                                                                                                                                                     | STATE PLANE COORDINATES REFERRED TO<br>NAD27 — N.M. WEST<br>STATE PLANE COORDINATES<br>ZONE — 3003 | CONOCO INC. OFFICE<br>10 DESTA DRIVE WEST<br>MIDLAND, TEXAS 79705 |          |  |

NO ALLOWABLE WILL BE ASSIGNED TO THIS COMPLETION UNTIL ALL INTERESTS HAVE BEEN CONSOLIDATED

February 10, 1999

San Juan 28-7 Unit Well # 186M

Conoco, Inc. is the sole operator of the 28-7 Unit. This well does not encroach on any outside unit boundary lines therefore there are no offset operators to be notified.