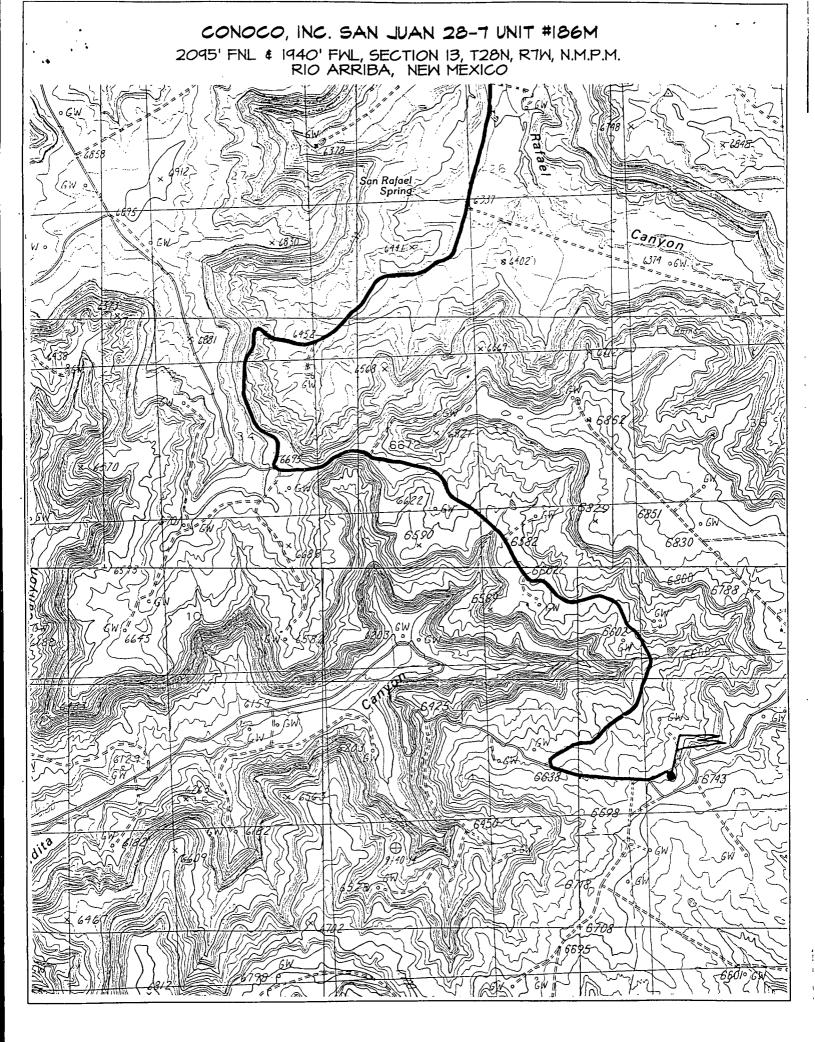

Re: Application for Non-Standard Location Basin Dakota Pool San Juan 28-7 Unit #186M 2095' FNL & 1940' FWL Unit Ltr. F, Section 13-T28N-R7W Rio Arriba County, New Mexico

Dear Mr. Stogner,

Conoco Inc. plans to drill the above referenced well in 1999. The Basin Dakota pool rules state that this well must be 790' from the quarter section lines. The well is staked 2095' FNL & 1940' FWL. This location places the well only 545' from the southern quarter section line and 700' from the center section line thereby requiring this application for a non-standard location order. The referenced location is an open, 160 acre Dakota infill site. In an effort to prevent waste and too effectively / efficiently develop and produce the 28-7 Unit to its fullest potential, Conoco selected this location to serve two purposes. The location will serve to accommodate both a primary, 160 acre Dakota infill, and an 80 acre Mesaverde infill withdrawal point (per Order No. R-10987-A, issued out of case No. 12069). Topography, arch, and infrastructure also played a role in limiting our location selection. The ability to access both horizons in a single wellbore will reduce development costs and surface disturbance. Please note that the location is interior to the 28-7 Unit, and does not encroach on any Unit boundaries. An application to downhole commingle (C-107A) Blanco Mesaverde and Basin Dakota will be filed concurrently (per Order No. R-10476-B, issued out of case No. 11815).