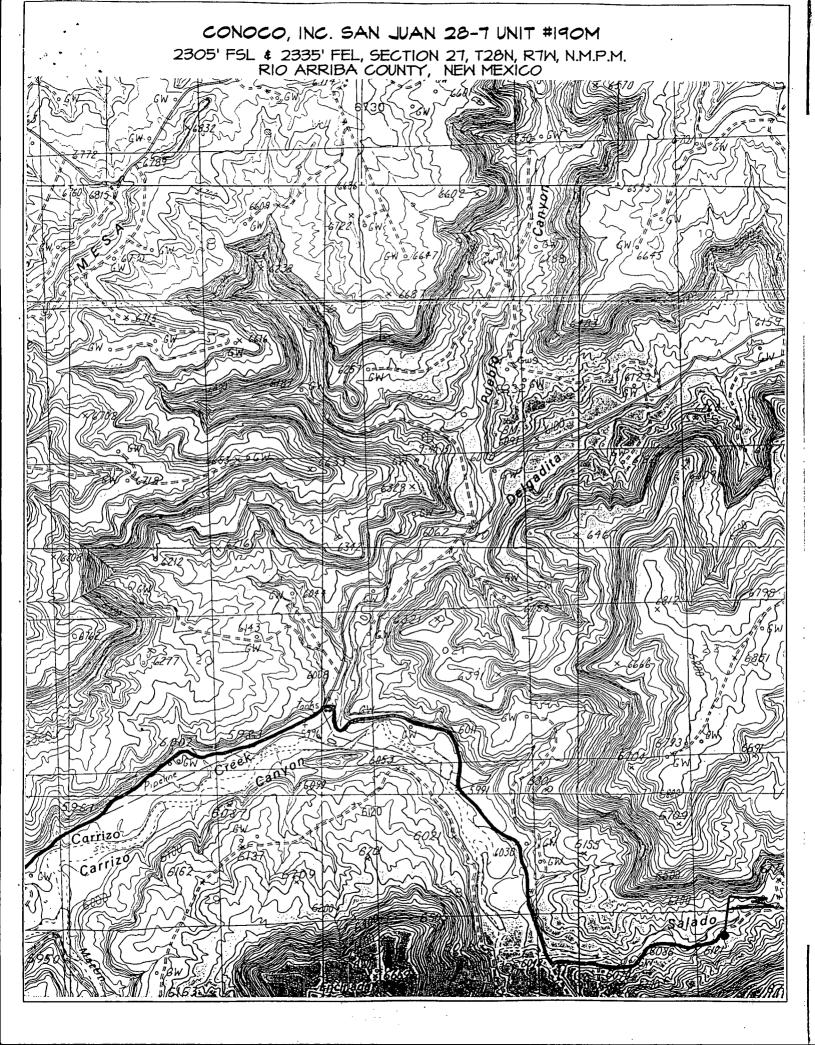

Mid-Continent Region Exploration/Production

February 10, 1999

Mr. Michael Stogner New Mexico Oil Conservation Division 2040 Pacheco Santa Fe, New Mexico 87504

Re: Application for Non-Standard Location Basin Dakota Pool San Juan 28-7 Unit #190M 2305' FSL & 2335' FEL Unit Ltr. J, Section 27-T28N-R7W Rio Arriba County, New Mexico Conoco Inc. 10 Desta Drive, Suite 100W Midland, TX 79705-4500 (915) 686-5400

Dear Mr. Stogner,

Conoco Inc. plans to drill the above referenced well in 1999. The Basin Dakota pool rules state that this well must be located 790' from the quarter section lines. This well is staked 2305' FSL & 2335' FEL. This location places the well only 335' from the northern quarter section line and 305' from the center section line thereby requiring this application for a non-standard location order. The referenced location is an open, 160 acre Dakota infill site. In an effort to prevent waste and too effectively / efficiently develop and produce the 28-7 Unit to its fullest potential, Conoco selected this location to serve two purposes. The location will serve to accommodate both a primary, 160 acre Dakota infill, and an 80 acre Mesaverde infill withdrawal point (per Order No. R-10987-A, issued out of case No. 12069). Topography, arch, and infrastructure also played a role in limiting our location selection. The ability to access both horizons in a single wellbore will reduce development costs and surface disturbance. Please note that the location is interior to the 28-7 Unit, and does not encroach on any Unit boundaries. An application to downhole commingle (C-107A) Blanco Mesaverde and Basin Dakota will be filed concurrently (per Order No. R-10476-B, issued out of case No. 11815).

AMENDED REPORT

| WELL LOCATION AND ACREAGE DEDICATION PLAT |                     |                                             |              |            |              |       |                    |                                                                                                                  |                                                                                                                       |                              |                |                 |                       |  |
|-------------------------------------------|---------------------|---------------------------------------------|--------------|------------|--------------|-------|--------------------|------------------------------------------------------------------------------------------------------------------|-----------------------------------------------------------------------------------------------------------------------|------------------------------|----------------|-----------------|-----------------------|--|
| A                                         | 2 Pool Code 3       |                                             |              |            | Pool Name    |       |                    |                                                                                                                  |                                                                                                                       |                              |                |                 |                       |  |
|                                           |                     | 72319 / 71599 Blanco Mesaverde/Basin Dakota |              |            |              |       |                    |                                                                                                                  |                                                                                                                       |                              |                |                 |                       |  |
| 4 Property                                | Code                | 5 Property Name 6 Well Num                  |              |            |              |       |                    |                                                                                                                  |                                                                                                                       |                              |                |                 |                       |  |
| 01660                                     |                     | San Juan 28-7 Unit # 190 M                  |              |            |              |       |                    |                                                                                                                  |                                                                                                                       |                              |                |                 |                       |  |
| 7 OGRID No                                |                     | -                                           |              |            |              | erato |                    |                                                                                                                  |                                                                                                                       |                              |                | 9 61            | evation               |  |
| 00507                                     | 3                   | Cono                                        | co Inc.,     | 10 Desta   |              |       |                    | Midland, T                                                                                                       | X 79                                                                                                                  | 9705-4500                    | )              |                 | 6140'                 |  |
|                                           | 10 Surface Location |                                             |              |            |              |       |                    |                                                                                                                  |                                                                                                                       |                              |                |                 |                       |  |
| UL or lot no.                             | Section             | Township                                    | Range        | Lot Idn    | Feet from th | ne    | North/South line F |                                                                                                                  | Fee                                                                                                                   | from the East/West line      |                | st line         | County                |  |
| J                                         | 27                  | 28N                                         | 7W           |            | 2305'        |       |                    | South                                                                                                            |                                                                                                                       | 2335'                        | Eε             | ast             | Rio Arriba            |  |
|                                           |                     |                                             |              |            |              |       |                    | ifferent Fro                                                                                                     | _                                                                                                                     |                              | _              |                 |                       |  |
| UL or lot no.                             | Section             | Township                                    | Range        | Lot Idn    | Feet from th | ne    | N                  | orth/South line                                                                                                  | Feet from the                                                                                                         |                              | East/West line |                 | County                |  |
| <u>_</u>                                  | l                   |                                             |              |            | <u> </u>     |       |                    |                                                                                                                  | <u> </u>                                                                                                              |                              |                |                 | l                     |  |
| 12 Dedicated Acre                         | s 13 Joir           | it or Infil 14                              | Consolidatio | in Code 15 | Order No.    |       |                    |                                                                                                                  |                                                                                                                       |                              |                |                 |                       |  |
| 320                                       |                     |                                             |              |            |              |       |                    | and the second |                                                                                                                       | 0987 - A                     |                |                 |                       |  |
| NO ALLO                                   | WABLE               |                                             |              |            |              |       |                    | APPROVED                                                                                                         |                                                                                                                       |                              |                | EN CON          | SOLIDATED             |  |
| 16                                        |                     |                                             |              |            |              | m     |                    |                                                                                                                  |                                                                                                                       |                              |                | CEDT            |                       |  |
|                                           |                     |                                             |              |            |              |       |                    |                                                                                                                  |                                                                                                                       |                              |                | R CERTIFICATION |                       |  |
|                                           |                     |                                             |              |            |              |       |                    |                                                                                                                  | I hereby certify that the information contained herein is<br>true and complete to the best of my knowledge and belief |                              |                |                 |                       |  |
|                                           |                     |                                             |              |            |              |       | 1840'              |                                                                                                                  |                                                                                                                       |                              |                |                 |                       |  |
|                                           |                     |                                             |              |            |              |       |                    |                                                                                                                  |                                                                                                                       |                              | /              |                 |                       |  |
|                                           |                     |                                             |              |            |              |       |                    |                                                                                                                  |                                                                                                                       | A                            | ~<br>~.~~^     | Madd            | larl                  |  |
|                                           |                     |                                             |              |            |              |       |                    | r                                                                                                                |                                                                                                                       | Signature                    | <u> </u>       | μία             |                       |  |
|                                           |                     |                                             |              | <b>TEX</b> |              |       |                    | 52 m√<br>-039-07315                                                                                              |                                                                                                                       | Signature                    | /Kay           | y Maddo         | x                     |  |
|                                           |                     |                                             |              |            |              |       | 50                 | -039-07315                                                                                                       |                                                                                                                       | Printed Nam                  |                |                 |                       |  |
|                                           |                     |                                             |              |            |              |       | -                  | 990'                                                                                                             |                                                                                                                       | Title                        | Regul          | atory Ag        | gent                  |  |
|                                           |                     |                                             |              | <b>F</b>   |              |       |                    |                                                                                                                  |                                                                                                                       |                              | Febru          | ary 8, 19       | 999                   |  |
|                                           |                     |                                             |              | # 190      | m            |       |                    |                                                                                                                  |                                                                                                                       | Date                         |                |                 | • • • • •             |  |
|                                           |                     | <u>}</u>                                    |              |            |              |       |                    |                                                                                                                  |                                                                                                                       | 18 SUR                       | VEYO           | R CERT          | <b>FIFICATION</b>     |  |
|                                           |                     |                                             |              |            |              |       | 23                 | 35 ′                                                                                                             |                                                                                                                       | I hereby cer                 | tify that the  | well locatio    | on shown on this plat |  |
|                                           |                     | l l                                         |              |            |              |       |                    |                                                                                                                  | 19-19-19-19-19-19-19-19-19-19-19-19-19-1                                                                              |                              |                |                 | l surveys made by me  |  |
|                                           |                     |                                             |              |            |              |       |                    |                                                                                                                  |                                                                                                                       | or under my<br>correct to th |                |                 | he same is true and   |  |
|                                           |                     | 1                                           |              | in Sc      |              |       |                    |                                                                                                                  |                                                                                                                       |                              |                |                 |                       |  |
|                                           |                     |                                             |              | 2305       |              |       |                    |                                                                                                                  |                                                                                                                       | Date of Surv                 |                |                 |                       |  |
| <u> </u>                                  |                     | <del> </del>                                | <u> </u>     |            |              |       |                    |                                                                                                                  |                                                                                                                       | Signature an                 | id Seal of Pr  | rofessional     | Surveyor:             |  |
|                                           |                     |                                             |              |            |              |       |                    | 52A MY                                                                                                           |                                                                                                                       |                              |                |                 |                       |  |
|                                           |                     |                                             |              |            |              | 6     | u-0<br>¥           | 39-23982<br>1020'                                                                                                |                                                                                                                       |                              |                |                 |                       |  |
|                                           |                     |                                             |              |            |              | 1     |                    | 1020.                                                                                                            | ŧ.                                                                                                                    |                              |                |                 |                       |  |
|                                           |                     |                                             |              | Ĩ          |              |       |                    | <b>`</b>                                                                                                         | Ĩ                                                                                                                     | }                            |                |                 |                       |  |
|                                           |                     |                                             |              | 1          |              |       | 10                 | *                                                                                                                |                                                                                                                       | Certificate N                | lumber         | <u> </u>        |                       |  |
| L                                         |                     | <u> </u>                                    |              |            |              |       | -                  | **********                                                                                                       | H                                                                                                                     |                              |                |                 |                       |  |