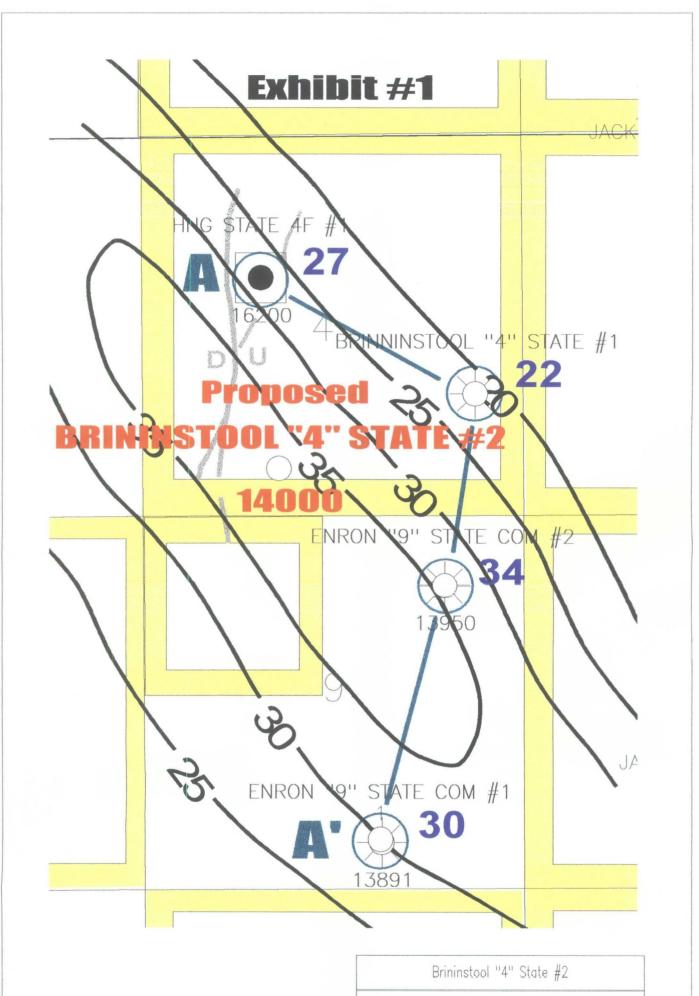

Application of Enron Oil & Gas Company for Administrative Approval of an Unorthodox

Gas Well

Dear Mr. Stogner:

Enclosed please find the Application of Enron Oil & Gas Company for administrative approval of an Unorthodox Location for the drilling of Enron's Brininstool "4" State No. 2 well, a Wolfcamp gas well.