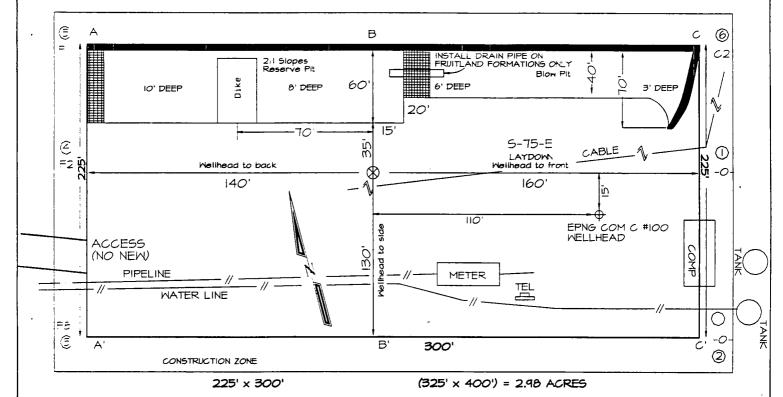

hway 64, NBU 3004 Farmington, NM 87401

T.H.McElvain Oil & Gas PO Box 2148 Santa Fe, NM 87504

Amoco Production San Juan Operations Center 200 Amoco Court Farmington, NM 87401

Peggy Bradfield

Regulatory/Compliance Administrator

**Burlington Resources** 

### BURLINGTON RESOURCES OIL & GAS COMPANY EL PASO COM C #5 1910' FSL & 1380' FWL, SECTION 16, T32N, RIOW, N.M.P.M. SAN JUAN COUNTY, NEW MEXICO APD MAP #I NO NEW CONSTRUCTION NE/SW SECTION 16, T32N, RIOW. W61307 EXISTING oli GW- x 5/6/ R.O.W 6069T .6031 T Holmberg Decas क्रिक्टि 5,860181 == == [C?; (59<del>23</del>T-ABANDUNEDI BRIDGE 5383 T



# PLAT #1 BURLINGTON RESOURCES OIL & GAS COMPANY EL PASO COM C #5, 1910' FSL & 1380' FWL SECTION 16, T32N, R10W, NMPM, SAN JUAN COUNTY, NEW MEXICO GROUND ELEVATION: 6760' DATE: NOVEMBER 1C, 1998



Reserve Pit Dike: to be 8° above Deep side (overflow - 3° wide and 1° above shallow side). Blow Pit: overflow pipe halfway between top and bottom and to extend over plastic liner and into blow pit.



Note: Ithtractor should call One—Call for location of any marked or unmarked burged pipelines or cables on well bad and/or access road at least two (2) working days prior to construction

CMD: ONGARD 02/17/99 14:11:42

OG6C101 C101-APPLICATION FOR PERMIT TO DRILL OGOMES -TPKE

OGRID Idn : 14538 API Well No: 30 45 29768 APD Status(A/C/P): A

Opr Name, Addr: BURLINGTON RESOURCES OIL & GAS C Aprvl/Cncl Date : 01-05-1999

801 CHERRY ST

FT WORTH, TX 76102

Prop Idn: 6980 EPNG COM C Well No: 5

U/L Sec Township Range Lot Idn North/South East/West

--- --- ----- ----- ------

Surface Locn: K 16 3