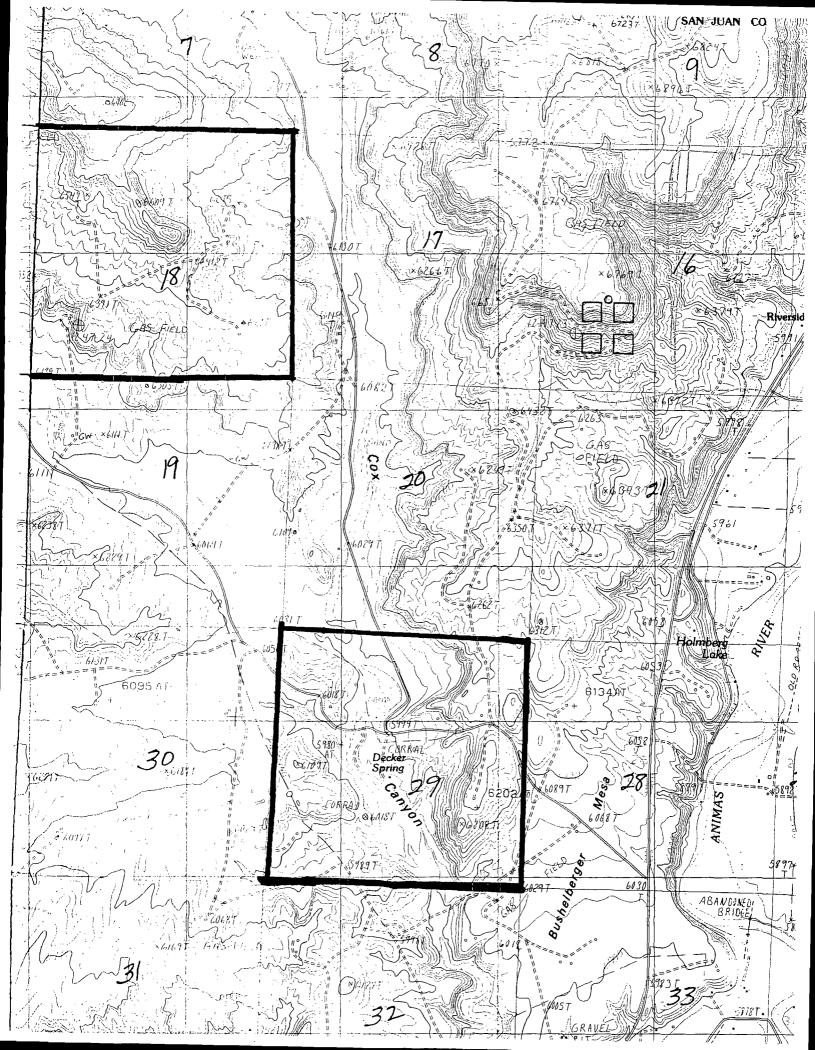

TYPE NSL

ABOVE THIS LINE FOR DIVISION USE ONLY

#### NEW MEXICO OIL CONSERVATION DIVISION

- Engineering Bureau -2040 South Pacheco, Santa Fe, NM 87505