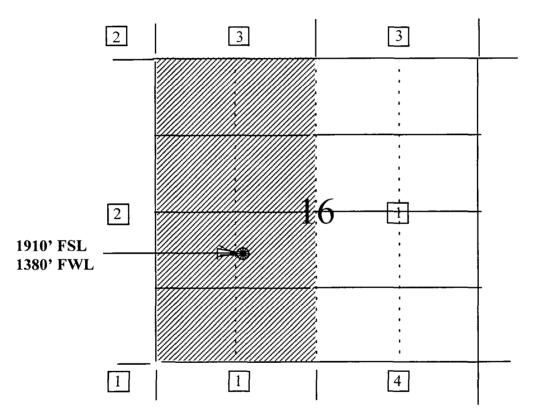

TC= CERTIFICATION 5303.76 I hereby centify that the information contained herein is thus and complete to the best of my knowledge and belie: \*Revised to show name change E-3150 E-1058 36 aahull 2571 Signature Peggy Bradfield Printed Name B-1112 Regulatory Administrato Title 1-24-99 Date \*\*SURVEYC= CERTIFICATION I hereby centify that the well location shown on this p was plotted from field notes of actual surveys made by on under My subervision, and that the same is thus and connect to the best or to belief. ್ಲಾಗ ಒಟ್ಟರ 1380' B - 1131NOVEMBER 10. 1995 E-3150 Date of Surve. 2644 Ō E-286 B-11127-1

5235.12

#### BURLINGTON RESOURCES OIL AND GAS COMPANY

## EPNG Com C #5 OFFSET OPERATOR \ OWNER PLAT Nonstandard Location

#### **Dakota Formation Well**

#### Township 32 North, Range 10 West



- 1) Burlington Resources
- 2) Phillips Petroleum Company Attn: Mr. Scott Prather5525 Hwy. 64, NBU 3004 Farmington, NM 87401
- 3) T. H. McElvain Oil & Gas Company P.O. Box 2148 Santa Fe, NM 87504-2148
- 4) Amoco Production Company San Juan Operation Center 200 Amoco Court Farmington, NM 87401

Re:

EPNG Com C #5 (State Lease #B-1131) 1910'FSL, 1380'FWL, Section 16, T-32-N, R-10-W, San Juan County 30-045-29768

I hereby certify that the following offset operators/owners have been mailed notification of our application for non-standard location to drill the referenced well.

Phillips Petroleum Company Att: Scott Prather 5525 Highway 64, NBU 3004 Farmington, NM 87401

T.H.McElvain Oil & Gas PO Box 2148 Santa Fe, NM 87504

Amoco Production San Juan Operations Center 200 Amoco Court Farmingto