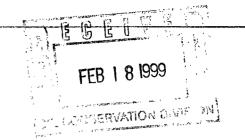

/SW SECTION 16, T32N, RIOW. 6082 ( 1529 a) EXISTING 011GW- ×6161.7 R.O.W. \$6069 T Holmberg Lake Decker Spring (TENTO Ø 6018T = \$ 6097. (5983T) ABANDUNED BRIDGE



PLAT #1

BURLINGTON RESOURCES OIL & GAS COMPANY

EL PASO COM C #5, 1910' FSL & 1380' FWL

SECTION 16, T32N, R10W, NMPM, SAN JUAN COUNTY, NEW MEXICO

GROUND ELEVATION: 6760' DATE: NOVEMBER 1C, 1998



Reserve Pit Dike: to be 8' above Deep side (overflow - 3' wide and 1' above shallow side). Blow Pit: overflow pipe halfway between top and bottom and to extend over plastic liner and into blow pit.



Note: Sintractor should call One—Call for location of any marked or unmarked buried pipelines or cables on well pad and/or access road at least two (2) working days prior to construction

#### BURLINGTON RESOURCES

SAN JUAN DIVISION



Sent Federal Express February 11, 1999

Mr. Michael Stogner New Mexico Oil Conservation Division 2040 South Pacheco Santa Fe, New Mexico 87505

Re:

EPNG Com C #5 (State Lease #B-1131)

1910'FSL, 1380'FWL, Section 16, T-32-N, R-10-W, San Juan County

30-045-29768

Dear Mr. Stogner:

Burlington Resources is applying for administrative approval of an unorthodox gas well location for the Basin Dakota pool.

This application for the referenced location is due to very bad terrain and the presence of scattered archaeology. The referenced location will utilize half of the existing well pad for the EPNG Com C #100 Fruitland Coal well located at 1850'S, 1487'W and will require no new road construction, to minimize surface land disturbance.

Production from the Basin Dakota pool is to be included