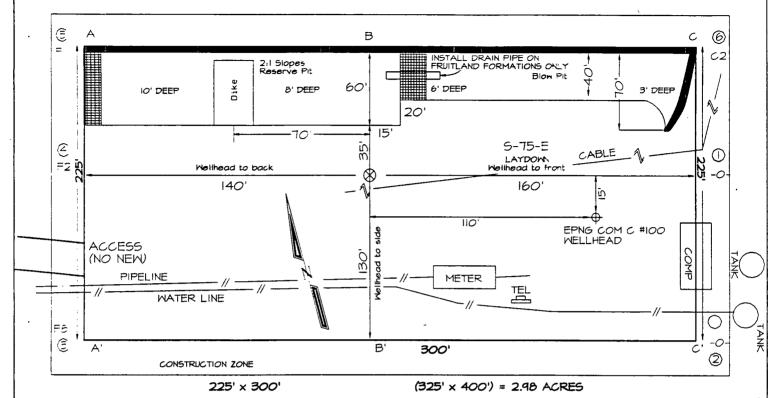

ed well.

Phillips Petroleum Company Att: Scott Prather 5525 Highway 64, NBU 3004 Farmington, NM 87401

T.H.McElvain Oil & Gas PO Box 2148 Santa Fe, NM 87504

Amoco Production San Juan Operations Center 200 Amoco Court Farmington, NM 87401

Peggy Bradfield

Regulatory/Compliance Administrator

**Burlington Resources** 

# BURLINGTON RESOURCES OIL & GAS COMPANY EL PASO COM C #5 1910' FSL & 1380' FWL, SECTION 16, T32N, RIOW, N.M.P.M. SAN JUAN COUNTY, NEW MEXICO APD MAP #I NO NEW CONSTRUCTION NE/SW SECTION 16, T32N, RIOW. EXISTING R.O.W. \$6069 T Holmberg Lake 6134 Deco EOFFE) ABANDUNEDI BRIDGE



PLAT #1

BURLINGTON RESOURCES OIL & GAS COMPANY

EL PASO COM C #5, 1910' FSL & 1380' FWL

SECTION 16, T32N, R10W, NMPM, SAN JUAN COUNTY, NEW MEXICO

GROUND ELEVATION: 6760' DATE: NOVEMBER 1C, 1998



Reserve Pit Dike: to be 8° above Deep side (overflow - 3° wide and 1° above shallow side). Blow Pit: overflow pipe halfway between top and bottom and to extend over plastic liner and into blow pit.



Note: Ithtractor should call One-Call for location of any marked or unmarked buried pipelines or cables on well bad and/or access road at least two (2) working days prior to construction

#### BURLINGTON RESOURCES

SAN JUAN DIVISION

MAR - 8 1999

Sent Federal Express February 11, 1999

Mr. Michael Stogner New Mexico Oil Conservation Division 2040 South Pacheco Santa Fe, New Mexico 87505

Re:

EPNG Com C #5 (State Lease #B-1131)

1910'FSL, 1380'FWL, Section 16, T-32-N, R-10-W, San Juan County

30-045-29768

Dear Mr. Stogner:

Burlington Resources is applying for administrative approval of a