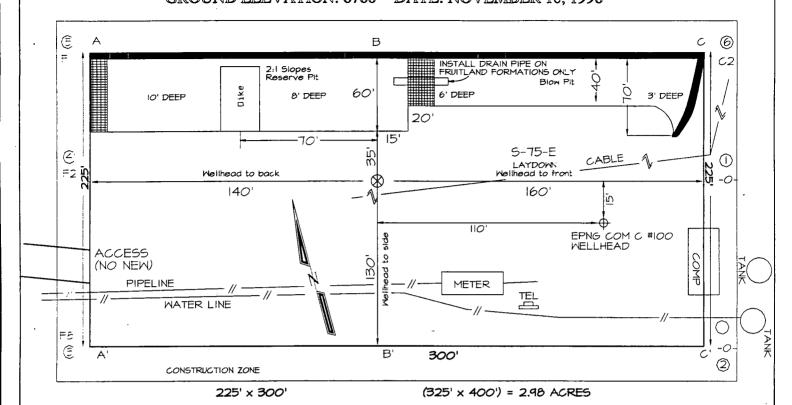

TYPE NSL

ABOVE THIS LINE FOR DIVISION USE ONLY

#### NEW MEXICO OIL CONSERVATION DIVISION

- Engineering Bureau -2040 South Pacheco, Santa Fe, NM 87505