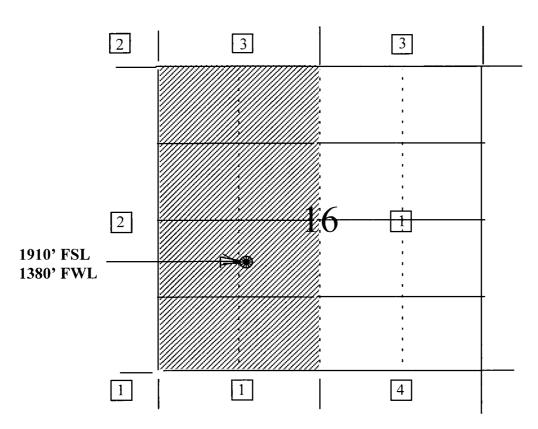

TYPE NSL

ABOVE THIS LINE FOR DIVISION USE ONLY

#### NEW MEXICO OIL CONSERVATION DIVISION

- Engineering Bureau -2040 South Pacheco, Santa Fe, NM 87505