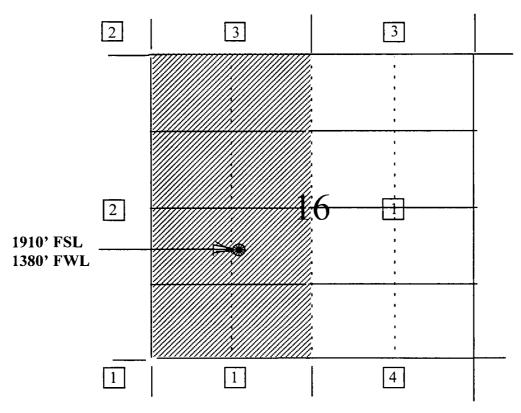

| E-           | 530<br>1058        | 11             | levised<br>hange       | tc        | show name        |            |                      | ATCE CERT      |               |  |

Maahu. Signature 2571 Peggy Bradfield Printed Name 8-1112 Regulatory Administrato Title 1-29-99 08 Date \*\*SURVEYC= CERTIFICATION I hereby centify that the well location shown or this oless observed from fixed rots of actual surveys necessly on under my supervision, and that the same is thus and connect to the best or my belief. 51 1380' B-1131 NOVEMBER 10. 1995 E-3150 62 Date of Surve 2644. 9 E-286 8-11127-1

5235.12

#### BURLINGTON RESOURCES OIL AND GAS COMPANY

## EPNG Com C #5 OFFSET OPERATOR \ OWNER PLAT Nonstandard Location

#### **Dakota Formation Well**

#### Township 32 North, Range 10 West



- 1) Burlington Resources
- 2) Phillips Petroleum Company Attn: Mr. Scott Prather5525 Hwy. 64, NBU 3004 Farmington, NM 87401
- 3) T. H. McElvain Oil & Gas Company P.O. Box 2148 Santa Fe, NM 87504-2148
- 4) Amoco Production Company San Juan Operation Center 200 Amoco Court Farmington, NM 87401

Re:

EPNG Com C #5 (State Lease #B-1131) 1910'FSL, 1380'FWL, Section 16, T-32-N, R-10-W, San Juan County 30-045-29768

I hereby certify that the following offset operators/owners have been mailed notification of our application for non-standard location to drill the referenced well.

Phillips Petroleum Company Att: Scott Prather 5525 Highway 64, NBU 3004 Farmington, NM 87401

T.H.McElvain Oil & Gas PO Box 2148 Santa Fe, NM 87504

Amoco Production San Juan Operations Center 200 Amoco Court Farmingto