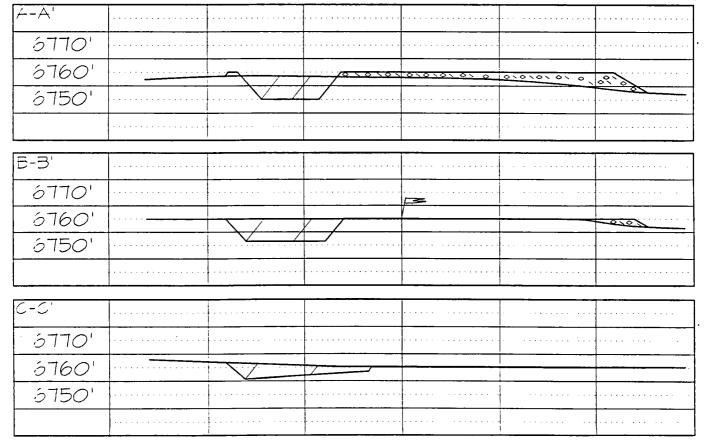

ory/Compliance Administrator

**Burlington Resources** 

### BURLINGTON RESOURCES OIL & GAS COMPANY EL PASO COM C #5 1910' FSL & 1380' FWL, SECTION 16, T32N, RIOW, N.M.P.M. SAN JUAN COUNTY, NEW MEXICO APD MAP #I NO NEW CONSTRUCTION NE/SW SECTION 16, T32N, RIOW. W61307 EXISTING oli GW- x 5/6/ R.O.W 6069T .6031 T Holmberg Decas क्रिक्टि 5,860181 == == [C?; (59<del>23</del>T-ABANDUNEDI BRIDGE 5383 T



# PLAT #1 BURLINGTON RESOURCES OIL & GAS COMPANY EL PASO COM C #5, 1910' FSL & 1380' FWL SECTION 16, T32N, R10W, NMPM, SAN JUAN COUNTY, NEW MEXICO GROUND ELEVATION: 6760' DATE: NOVEMBER 1C, 1998



Reserve Pit Dike: to be 8° above Deep side (overflow - 3° wide and 1° above shallow side). Blow Pit: overflow pipe halfway between top and bottom and to extend over plastic liner and into blow pit.



Note: Ithtractor should call One—Call for location of any marked or unmarked burged pipelines or cables on well bad and/or access road at least two (2) working days prior to construction

CMD: ONGARD 02/17/99 14:11:42

OG6C101 C101-APPLICATION FOR PERMIT TO DRILL OGOMES -TPKE

OGRID Idn : 14538 API Well No: 30 45 29768 APD Status(A/C/P): A

Opr Name, Addr: BURLINGTON RESOURCES OIL & GAS C Aprvl/Cncl Date : 01-05-1999

801 CHERRY ST

FT WORTH, TX 76102

Prop Idn: 6980 EPNG COM C Well No: 5

U/L Sec Township Range Lot Idn North/South East/West

--- --- ----- ----- ------

Surface Locn: K 16 32N 10W FTG 1910 F S FTG 1380 F W

OCD U/L : K API County : 45

Work typ (N/E/D/P/A) : N Well typ (O/G/M/I/S/W/C) : G Cable/Rotary (C/R) : F

Lease typ(F/S/P/N/J/U/I): S Ground Level Elevation: 6260

St