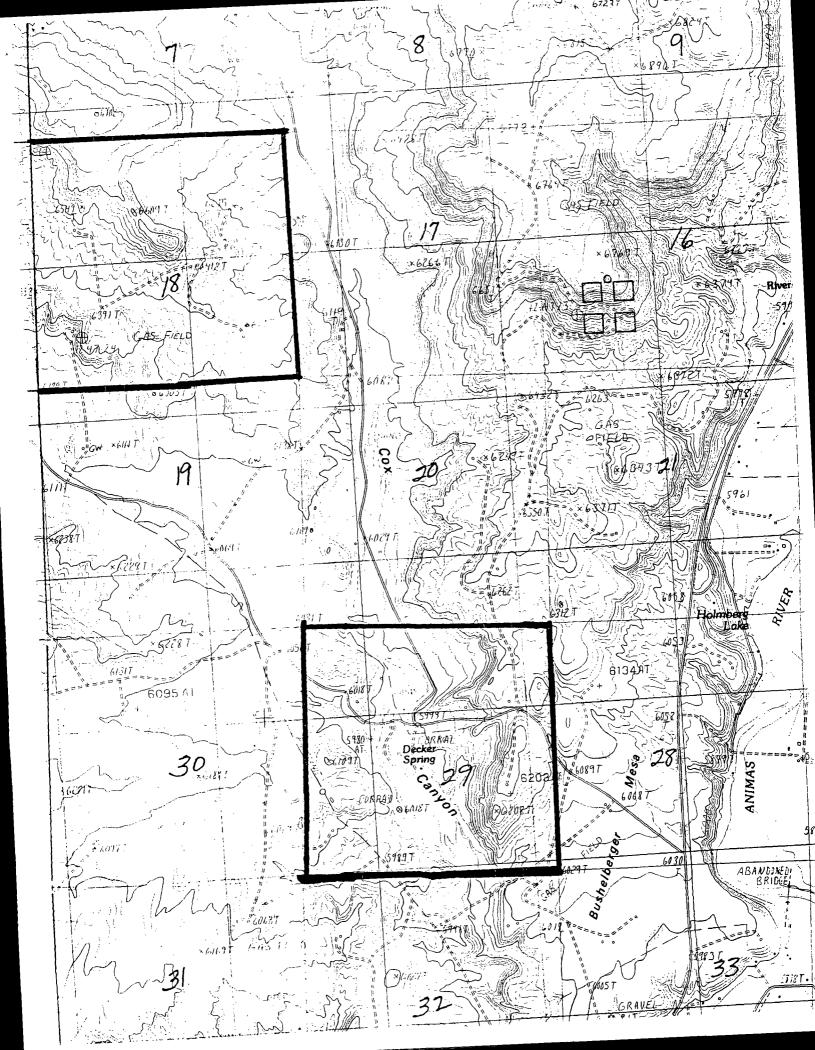

the following offset operators/owners have been mailed notification of our application for non-standard location to drill the referenced well.

Phillips Petroleum Company Att: Scott Prather 5525 Highway 64, NBU 3004 Farmington, NM 87401

T.H.McElvain Oil & Gas PO Box 2148 Santa Fe, NM 87504

Amoco Production San Juan Operations Center 200 Amoco Court Farmington, NM 87401

Peggy Bradfield

Regulatory/Compliance Administrator

**Burlington Resources** 

### BURLINGTON RESOURCES OIL & GAS COMPANY EL PASO COM C #5 1910' FSL & 1380' FWL, SECTION 16, T32N, RIOW, N.M.P.M. SAN JUAN COUNTY, NEW MEXICO APD MAP #I NO NEW CONSTRUCTION NE/SW SECTION 16, T32N, RIOW. W61307 EXISTING oli GW- x 5/6/ R.O.W 6069T .6031 T Holmberg Decas क्रिक्टि 5,860181 == == [C?; (59<del>23</del>T-ABANDUNEDI BRIDGE 5383 T



# PLAT #1 BURLINGTON RESOURCES OIL & GAS COMPANY EL PASO COM C #5, 1910' FSL & 1380' FWL SECTION 16, T32N, R10W, NMPM, SAN JUAN COUNTY, NEW MEXICO GROUND ELEVATION: 6760' DATE: NOVEMBER 1C, 1998



Reserve Pit Dike: to be 8° above Deep side (overflow - 3° wide and 1° above shallow side). Blow Pit: overflow pipe halfway between top and bottom and to extend over plastic liner and into blow pit.



Note: Ithtractor should call One—Call for location of any marked or unmarked burged pipelines or cables on well bad and/or access road at least two (2) working days prior to construction

CMD: ONGARD 02/17/99 14:11:42

OG6C101 C101-APPLICATION FOR PERMIT TO DRILL OGOMES -TPKE

OGRID Idn : 14538 API Well No: 30 45 29768 APD Status(A/C/P): A

Opr Name, Addr: BURLINGTON RESOURCES OIL & GAS C Aprvl/C