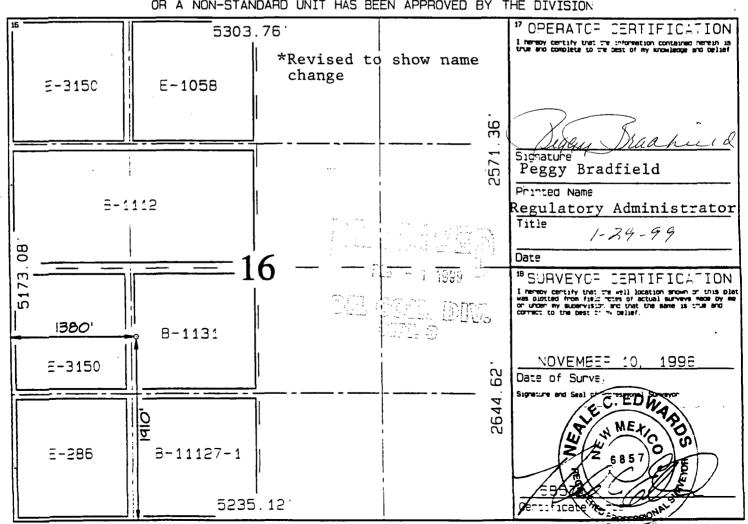

TYPE NSL

ABOVE THIS LINE FOR DIVISION USE ONLY

#### NEW MEXICO OIL CONSERVATION DIVISION

- Engineering Bureau -2040 South Pacheco, Santa Fe, NM 87505