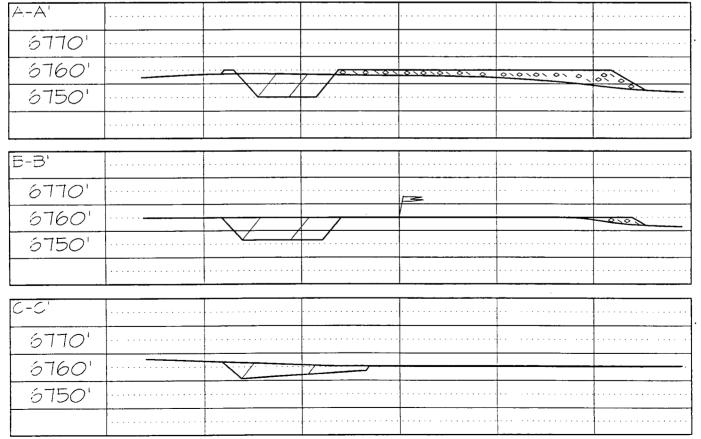

latory/Compliance Administrator

**Burlington Resources** 

## BURLINGTON RESOURCES OIL & GAS COMPANY EL PASO COM C #5 1910' FSL & 1380' FWL, SECTION 16, T32N, RIOW, N.M.P.M. SAN JUAN COUNTY, NEW MEXICO APD MAP #I NO NEW CONSTRUCTION NE/SW SECTION 16, T32N, RIOW. 6082 ( 1529 a) EXISTING 011GW- ×6161.7 R.O.W. \$6069 T Holmberg Lake Decker Spring (TENTO Ø 6018T = \$ 6097. (5983T) ABANDUNED BRIDGE



PLAT #1

BURLINGTON RESOURCES OIL & GAS COMPANY

EL PASO COM C #5, 1910' FSL & 1380' FWL

SECTION 16, T32N, R10W, NMPM, SAN JUAN COUNTY, NEW MEXICO

GROUND ELEVATION: 6760' DATE: NOVEMBER 1C, 1998



Reserve Pit Dike: to be 8' above Deep side (overflow - 3' wide and 1' above shallow side). Blow Pit: overflow pipe halfway between top and bottom and to extend over plastic liner and into blow pit.



Note: Sintractor should call One—Call for location of any marked or unmarked buried pipelines or cables on well pad and/or access road at least two (2) working days prior to construction

#### BURLINGTON RESOURCES

SAN JUAN DIVISION



Sent Federal Express February 11, 1999

Mr. Michael Stogner New Mexico Oil Conservation Division 2040 South Pacheco Santa Fe, New Mexico 87505

Re:

EPNG Com C #5 (State Lease #B-1131)

1910'FSL, 1380'FWL, Section 16, T-32-N, R-10-W, San Juan County

30-045-29768

Dear Mr. Stogner:

Burlington Resources is applying for administrative approval of an unorthodox gas well location for the Basin Dakota pool.

This application for the referenced location is due to very bad terrain and the presence of scattered archaeology. The referenced location will utilize ha