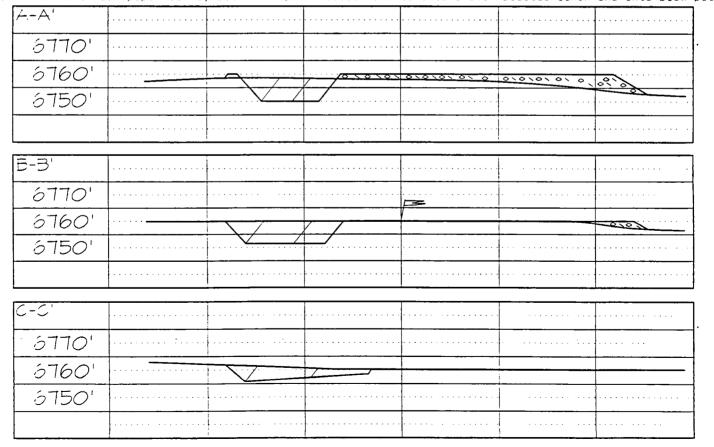

r 200 Amoco Court Farmington, NM 87401

Peggy Bradfield

Regulatory/Compliance Administrator

**Burlington Resources** 

# BURLINGTON RESOURCES OIL & GAS COMPANY EL PASO COM C #5 1910' FSL & 1380' FWL, SECTION 16, T32N, RIOW, N.M.P.M. SAN JUAN COUNTY, NEW MEXICO APD MAP #I NO NEW CONSTRUCTION NE/SW SECTION 16, T32N, RIOW. EXISTING R.O.W. \$6069 T Holmberg Lake 6134 Deco EOFFE) ABANDUNEDI BRIDGE



PLAT #1

BURLINGTON RESOURCES OIL & GAS COMPANY

EL PASO COM C #5, 1910' FSL & 1380' FWL

SECTION 16, T32N, R10W, NMPM, SAN JUAN COUNTY, NEW MEXICO

GROUND ELEVATION: 6760' DATE: NOVEMBER 1C, 1998



Reserve Pit Dike: to be 8° above Deep side (overflow - 3° wide and 1° above shallow side). Blow Pit: overflow pipe halfway between top and bottom and to extend over plastic liner and into blow pit.



Note: Ithtractor should call One-Call for location of any marked or unmarked buried pipelines or cables on well bad and/or access road at least two (2) working days prior to construction

#### BURLINGTON RESOURCES

SAN JUAN DIVISION

MAR - 8 1999

Sent Federal Express February 11, 1999

Mr. Michael Stogner New Mexico Oil Conservation Division 2040 South Pacheco Santa Fe, New Mexico 87505

Re:

EPNG Com C #5 (State Lease #B-1131)

1910'FSL, 1380'FWL, Section 16, T-32-N, R-10-W, San Juan County

30-045-29768

Dear Mr. Stogner:

Burlington Resources is applying for administrative approval of an unorthodox gas well location for the Basin Dakota pool.

This application for the referenced location is due to very bad terrain and the presence of scattered archaeology. The referenced location wil