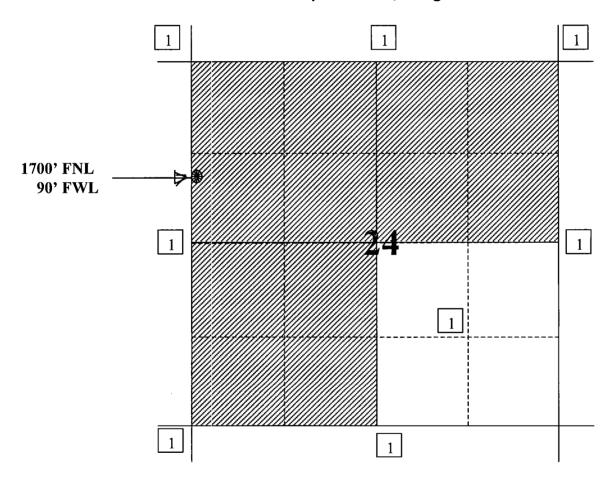

Production from the Blanco Mesa Verde pool is to be included in a 343.91 acre gas spacing and proration unit comprising of the north half (N/2) of Section 24. Production from the Blanco Mesa Verde is to be dedicated to the San Juan 28-5 Unit #39 (30-039-07397) located at 790' FNL 790' FEL of Section 24.

Production from the Basin Dakota pool is to be included in a 320 acre gas spacing and proration unit comprising of the west half (W/2) of Section 24. Production from the Basin Dakota is to be dedicated to the San Juan 28-5 Unit #92 (30-039-20634) located at 1820' FSL 985' FWL of Section 24.

#### San Juan 28-5 Unit #92M