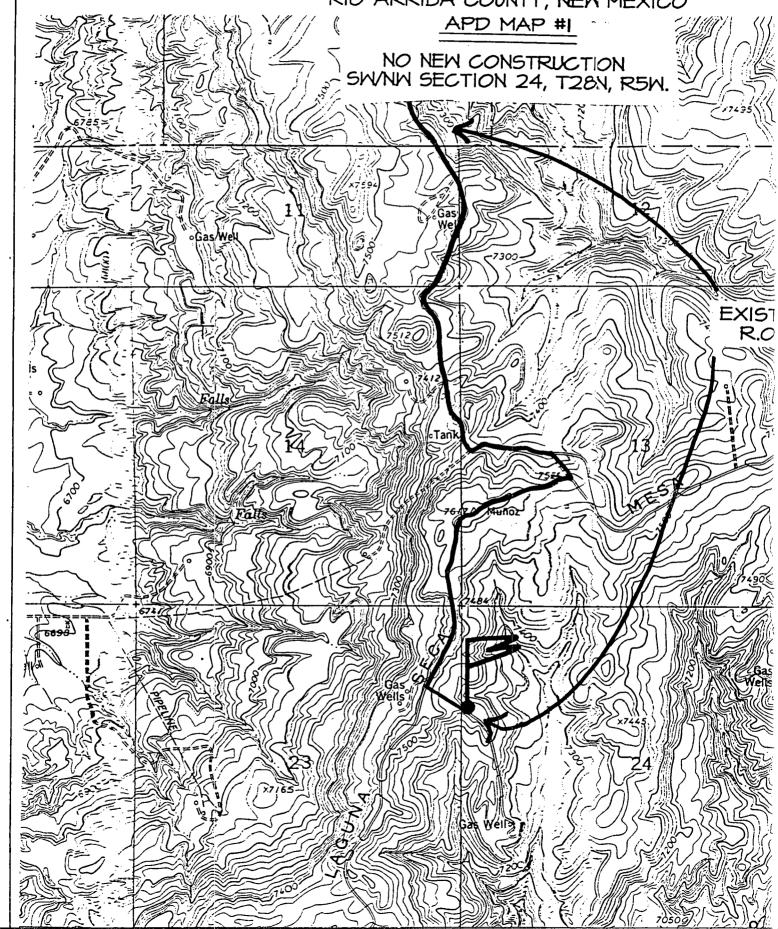

30-039-not assigned

Dear Mr. Stogner:

Burlington Resources is applying for administrative approval of an unorthodox gas well location for both the Mesa Verde and Dakota pools. This application for the referenced location is at the request of the Bureau of Land Management to eliminate any new access road as this is a sensitive area for wildlife, due to rough terrain, and the abundance of archaeology in the north and east.

The following attachments are for your review:

- Application for Permit to Drill at previous location and sundry notice to change location at the request of the Bureau of Land Management.
- 2. Completed C-102 at referenced location.
- 3. Offset operators/owners plat Burlington is the operator of the unit.
- 4. 7.5 minute topographic map showing the orthodox windows, and enlargement of the map to define topographic features.