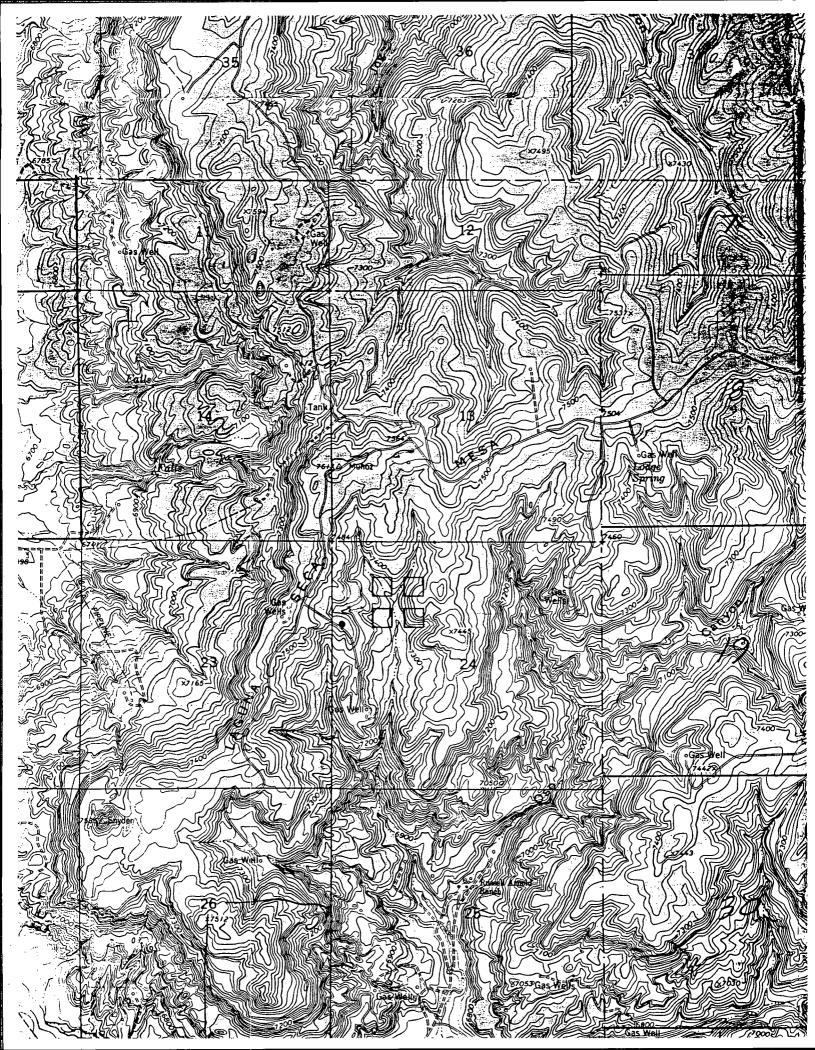

The following attachments are for your review:

- Application for Permit to Drill at previous location and sundry notice to change location at the request of the Bureau of Land Management.
- 2. Completed C-102 at referenced location.
- 3. Offset operators/owners plat Burlington is the operator of the unit.
- 4. 7.5 minute topographic map showing the orthodox windows, and enlargement of the map to define topographic features.

# OFFSET OPERATOR/OWNER PLAT Mesaverde (N/2) / Dakota (W/2) Formations Non-standard location

Township 28 North, Range 5 West

1) Burlington Resources