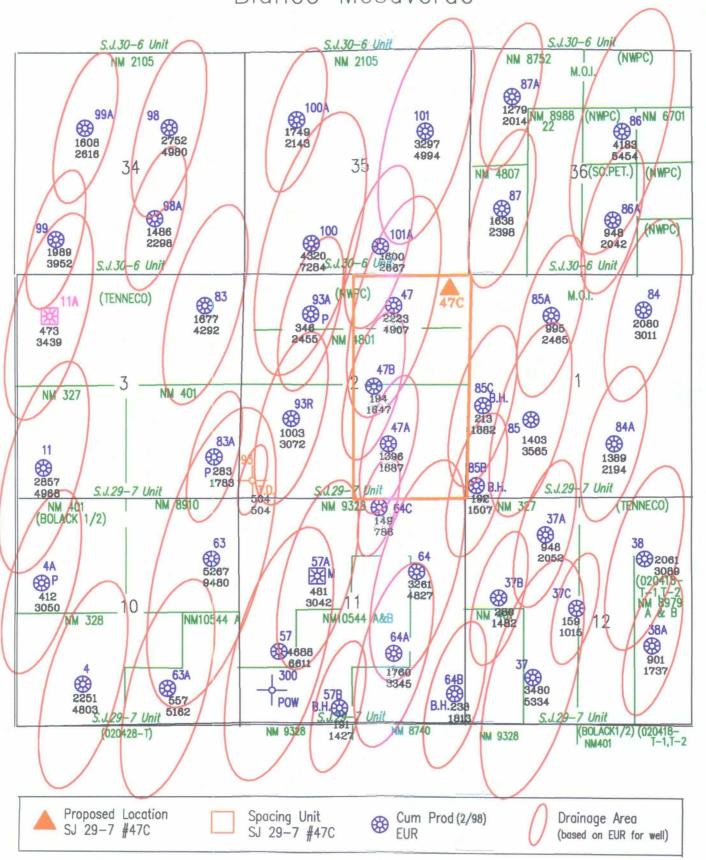

345'FNL, 490'FEL Section 2, T-29-N, R-7-W, Rio Arriba County

30-039-26074

Dear Mr. Stogner:

Burlington Resources is applying for administrative approval of an unorthodox gas well location for the Blanco Mesa Verde pool. This well is part of the increased density Mesa Verde program for Burlington Resources.

However, the referenced location was staked non-standard outside the parameters of the increased density order, R-10987A. This location is due to the drastic relief in topography at a standard location and for geological reasons as shown on the attached maps and narrative. The drastic topographic relief lends itself to both a poor site for a well location and steep access which is difficult to adequately maintain. Significant amounts of archaeology are also present in the northeast guarter of this section.

Production from the Blanco Mesa Verde pool is to be included in a 318.14 acre gas spacing and proration unit for the east half (E/2) in Section 2. Production from the Blanco Mesa Verde is to be dedicated to the San Juan 29-7 Unit #47 (30-039-07709) located at 890' FNL, 1750' FEL of Section 2, San Juan 29-7 Unit #47A (30-039-21613) located at 1160' FSL, 1680' FEL of Section 2, and San Juan 29-7 Unit #47B (30-039-25622) located at 2610' FSL, 2200' FEL of Section 2.