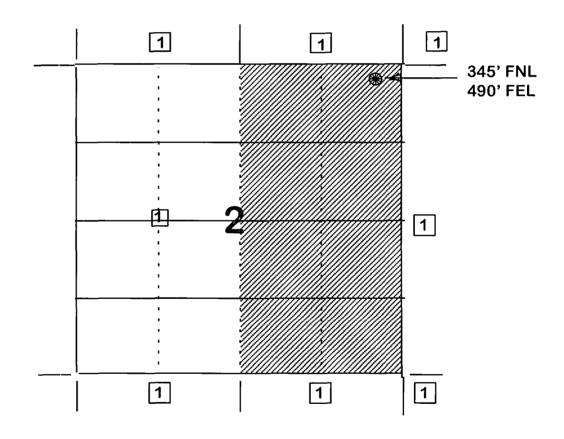

345'FNL, 490'FEL Section 2, T-29-N, R-7-W, Rio Arriba County

30-039-26074

Dear Mr. Stogner:

Burlington Resources is applying for administrative approval of an unorthodox gas well location for the Blanco Mesa Verde pool. This well is part of the increased density Mesa Verde program for Burlington Resources.

However, the referenced location was staked non-standard outside the parameters of the increased density order, R-10987A. This location is due to the drastic relief in topography at a standard location and for geological reasons as shown on the attached maps and narrative. The drastic topographic relief lends itself to both a poor site for a well location and steep access which is difficult to adequately maintain. Significant amounts of archaeology are also present in the northeast guarter of this section.

Production from the Blanco Mesa Verde pool is to be included in a 318.14 acre gas spacing and proration unit for the east half (E/2) in Section 2. Production from the Blanco Mesa Verde is to be dedicated to the San Juan 29-7 Unit #47 (30-039-07709) located at 890' FNL, 1750' FEL of Section 2, San Juan 29-7 Unit #47A (30-039-21613) located at 1160' FSL, 1680' FEL of Section 2, and San Juan 29-7 Unit #47B (30-039-25622) located at 2610' FSL, 2200' FEL of Section 2.