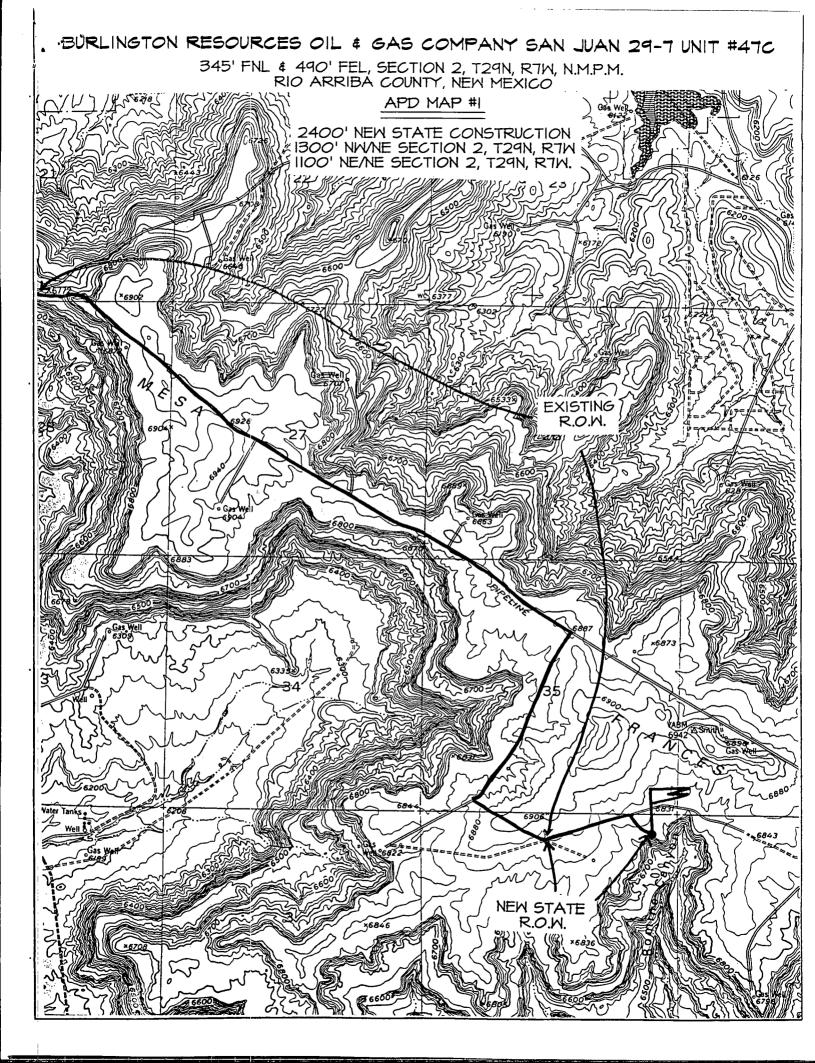

345'FNL, 490'FEL Section 2, T-29-N, R-7-W, Rio Arriba County

30-039-26074

Dear Mr. Stogner:

Burlington Resources is applying for administrative approval of an unorthodox gas well location for the Blanco Mesa Verde pool. This well is part of the increased density Mesa Verde program for Burlington Resources.

However, the referenced location was staked non-standard outside the parameters of the increased density order, R-10987A. This location is due to the drastic relief in topography at a standard location and for geological reasons as shown on the attached maps and narrative. The drastic topographic relief lends itself to both a poor site for a well location and steep access which is difficult to adequately maintain. Significant amounts of archaeology are also present in the northeast guarter of this section.

The following attachments are for your review:

- Application for Permit to Drill.
- Completed C-102 at referenced location.
- Offset operators/owners plat Burlington is the offsetting operator.
- Geological narrative and maps
- 7.5 minute topographic map.