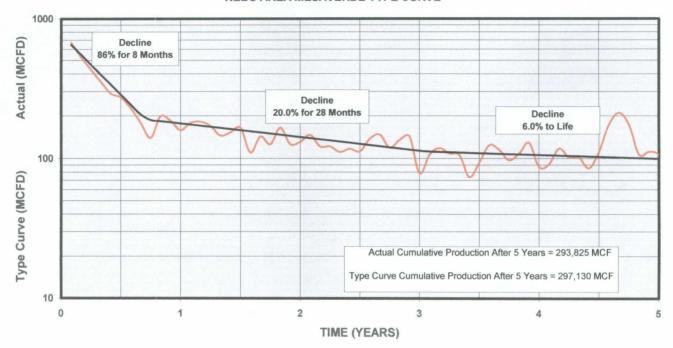

Figure 2

The Blanco – Mesa Verde type curve was generated from normalized production of 12 offsetting Blanco-Mesaverde producers. Comparisons of this type curve with the production schedule obtained by using flow test data flow test data demonstrates the reliability of this method for projecting production. (See Figure 3) The curve covers a five year period with a variance in cumulative vs normalized production of only 1.1%.

### **NEBU AREA MESAVERDE TYPE CURVE**

Figure 3

U.S. Postal Service III

CERTIFIED MAIL, RECEIPT
(Domestic Mail only No Insurance Goverage Provided)

For delivery information visit our website at www.usps.com.