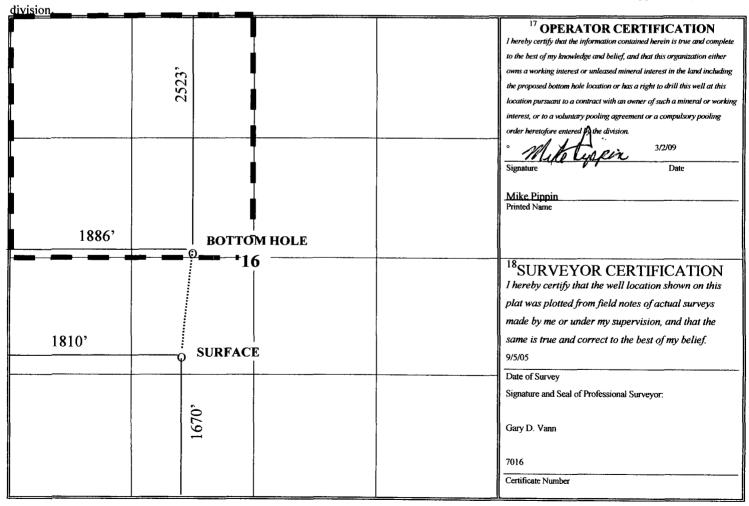

## 

Form C-102

Revised October 12, 2005

Submit to Appropriate District Office

State Lease - 4 Copies

Fee Lease - 3 Copies

☐ AMENDED REPORT

| <sup>1</sup> API Number          |                       |                                       | T                           | <sup>2</sup> Pool Code | •                     | <sup>3</sup> Pool Name  |               |              |                          |  |  |
|----------------------------------|-----------------------|---------------------------------------|-----------------------------|------------------------|-----------------------|-------------------------|---------------|--------------|--------------------------|--|--|
| 30-039-29854                     |                       |                                       |                             | 96199                  |                       | La Jara Pictured Cliffs |               |              |                          |  |  |
| <sup>4</sup> Property Code       |                       | <sup>5</sup> Property Name            |                             |                        |                       |                         |               |              | <sup>6</sup> Well Number |  |  |
| 19641                            |                       | Northeast Blanco Unit                 |                             |                        |                       |                         |               | 10B          |                          |  |  |
| OGRID No.                        |                       | _                                     | <sup>8</sup> Operator Name  |                        |                       |                         |               |              | <sup>9</sup> Elevation   |  |  |
| 6137                             |                       | Devon Energy Production Company, L.P. |                             |                        |                       |                         |               | ŀ            | 6242' GL                 |  |  |
|                                  |                       |                                       |                             |                        | <sup>10</sup> Surface | Location                |               |              |                          |  |  |
| UL or lot no. Section Township   |                       | Range                                 | Lot Idn                     | Feet from the          | North/South line      | Feet from the           | East/West     | line County  |                          |  |  |
| K                                | 16                    | 30-N                                  | 7-W                         |                        | 1670'                 | SOUTH                   | 1810'         | WEST         | Γ Rio Arriba             |  |  |
|                                  |                       |                                       | 11 Bo                       | ottom Ho               | le Location I         | f Different From        | m Surface     |              |                          |  |  |
| UL or lot no.                    | Section               | Township                              | Range                       | Lot Idn                | Feet from the         | North/South line        | Feet from the | East/West    | line County              |  |  |
| F 16 30-N                        |                       | 7-W                                   |                             | 2523'                  | NORTH                 | 1886'                   | WEST          | Γ Rio Arriba |                          |  |  |
| 12 Dedicated Acres<br>160-NW 1/4 | <sup>13</sup> Joint o | r Infill                              | <sup>14</sup> Consolidation | Code 15 Oi             | rder No               |                         |               |              |                          |  |  |