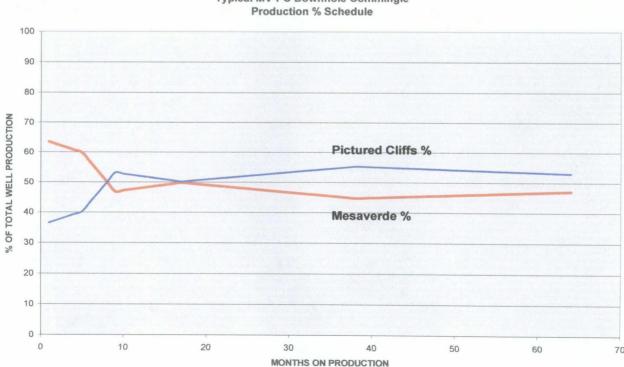

The Variable Percentage Schedule was derived using Mesa Verde and Fruitland Pictured Cliffs production type curves. These type curves were generated by normalizing production data from surrounding wells. The variable percentage schedule is required due to the dissimilar decline trends exhibited by the Mesa Verde and Fruitland Pictured Cliffs. Figure 1 depicts a typical Mesa Verde – Fruitland Pictured Cliffs production allocation. The actual percentages will vary from well to well, depending on well productivity.

Typical MV-PC Downhole Commingle

The Fruitland Pictured Cliffs type curve was generated from normalized production of 15 offsetting Fruitland Pictured Cliffs producers. The Fruitland Pictured Cliffs type curve clearly defines the decline rate for the life of a well. Comparison of this type curve with the production schedule obtained by using flow test data demonstrates the reliability of this method for projecting production. (See Figure 2) The curve covers a five year period with a variance in cumulative normalized production of only 0.8%.