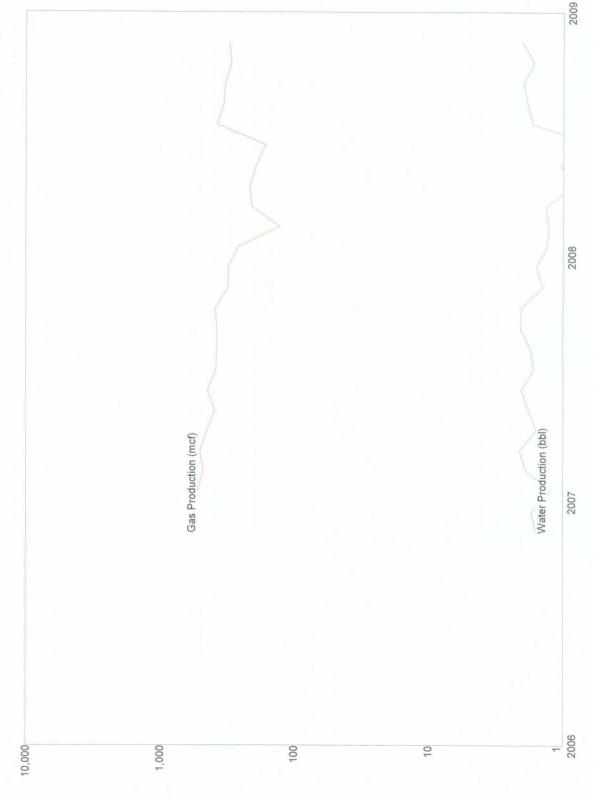

The Variable Percentage Schedule was derived using Mesa Verde and Fruitland Pictured Cliffs production type curves. These type curves were generated by normalizing production data from surrounding wells. The variable percentage schedule is required due to the dissimilar decline trends exhibited by the Mesa Verde and Fruitland Pictured Cliffs. Figure 1 depicts a typical Mesa Verde – Fruitland Pictured Cliffs production allocation. The actual percentages will vary from well to well, depending on well productivity.

Typical MV-PC Downhole Commingle

The Fruitland Pictured Cliffs type curve was generated from normalized production of 15 offsetting Fruitland Pictured Cliffs producers. The Fruitland Pictured Cliffs type curve clearly defines the decline rate for the life of a well. Comparison of this type curve with the production schedule obtained by using flow test data demonstrates the reliability of this method for projecting production. (See Figure 2) The curve covers a five year period with a variance in cumulative normalized production of only 0.8%.