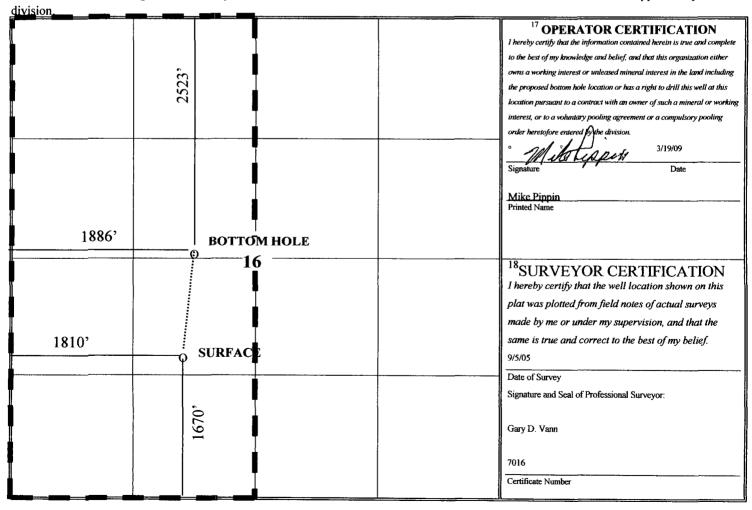

> State Lease - 4 Copies Fee Lease - 3 Copies

AS DRILLED

☐ AMENDED REPORT

|                            |            |          | WELL LO                               | <b>OCATI</b>                                        | ON AND ACR              | EAGE DEDIC             | CATION PLA    | T                      |          |             |
|----------------------------|------------|----------|---------------------------------------|-----------------------------------------------------|-------------------------|------------------------|---------------|------------------------|----------|-------------|
| <sup>1</sup> API Number    |            |          |                                       | <sup>2</sup> Pool Code                              |                         | <sup>3</sup> Pool Name |               |                        |          |             |
| 30-039-29854               |            |          | 7231                                  | 9                                                   | Blanco Mesaverde        |                        |               |                        |          |             |
| <sup>4</sup> Property Code |            |          |                                       | <sup>5</sup> Property Name <sup>6</sup> Well Number |                         |                        |               |                        |          | Well Number |
| 19641                      |            |          |                                       | Northeast Blanco Unit 10B                           |                         |                        |               |                        |          |             |
| OGRID No.                  |            |          |                                       |                                                     | <sup>8</sup> Operator I | Name                   |               | <sup>9</sup> Elevation |          |             |
| 6137                       |            | ·        | Devon Energy Production Company, L.P. |                                                     |                         |                        |               | 6242' GL               |          |             |
|                            |            |          |                                       |                                                     | <sup>10</sup> Surface   | Location               |               |                        |          |             |
| UL or lot no.              | Section    | Township | Range                                 | Lot Idn                                             |                         | North/South line       | Feet from the | East/We                | est line | County      |
| K                          | 16         | 30-N     | 7-W                                   |                                                     | 1670'                   | SOUTH                  | 1810'         | WE                     | ST       | Rio Arriba  |
|                            |            |          | 11 Be                                 | ottom I                                             | Hole Location It        | f Different From       | m Surface     |                        |          |             |
| UL or let no.              | Section    | Township | Range                                 | Lot Idn                                             | Feet from the           | North/South line       | Feet from the | East/We                | est line | County      |
| F                          | 16         | 30-N     | 7-W                                   | Ì                                                   | 2523'                   | NORTH                  | 1886'         | WE                     | ST       | Rio Arriba  |
| Dedicated Acres<br>320-W/2 | 13 Joint o | r Infill | <sup>14</sup> Consolidation           | Code 15                                             | <sup>5</sup> Order No   |                        |               |                        |          |             |