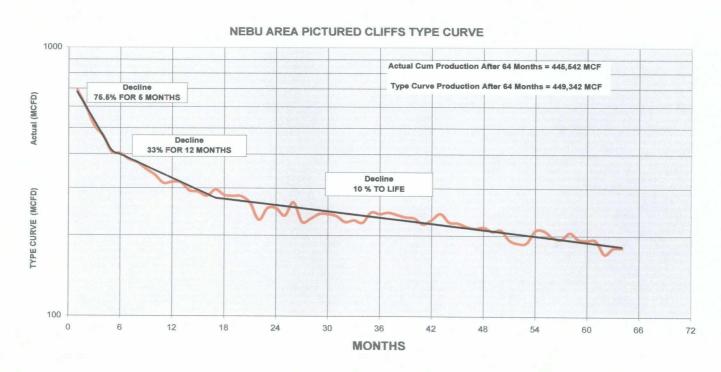

Typical MV-PC Downhole Commingle

The Fruitland Pictured Cliffs type curve was generated from normalized production of 15 offsetting Fruitland Pictured Cliffs producers. The Fruitland Pictured Cliffs type curve clearly defines the decline rate for the life of a well. Comparison of this type curve with the production schedule obtained by using flow test data demonstrates the reliability of this method for projecting production. (See Figure 2) The curve covers a five year period with a variance in cumulative normalized production of only 0.8%.