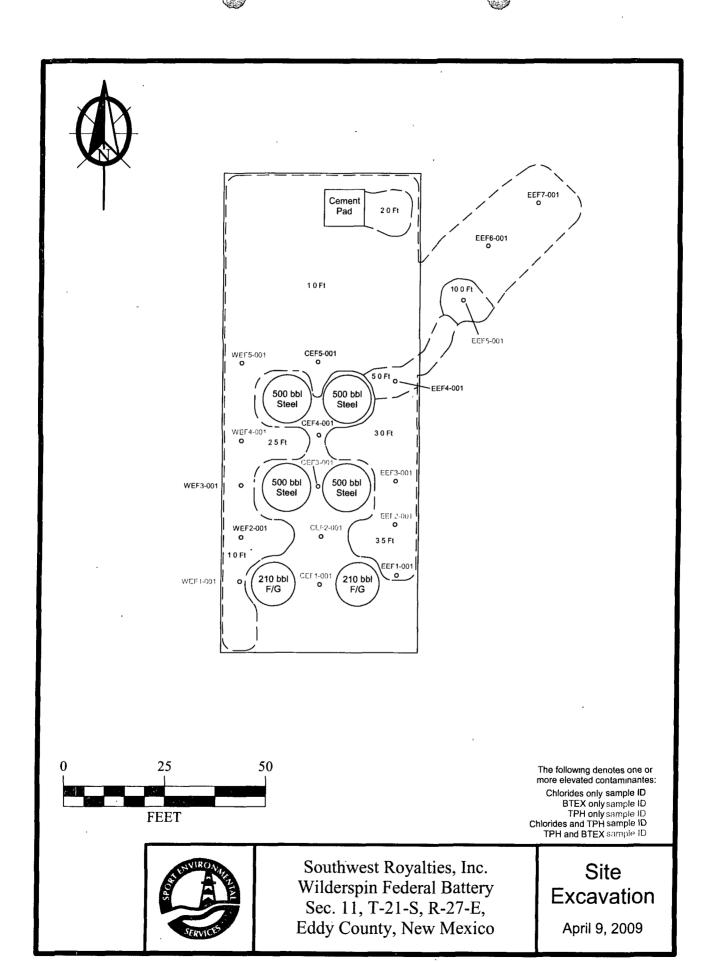

#### Mike,

Attached is a diagram of the battery with hot spots. The client is going to remove the tanks from the battery so we can further delineate the spill. As soon as we get to that point and receive our analysis back we will send in a C-141. I just wanted to keep you updated on the status of the battery.