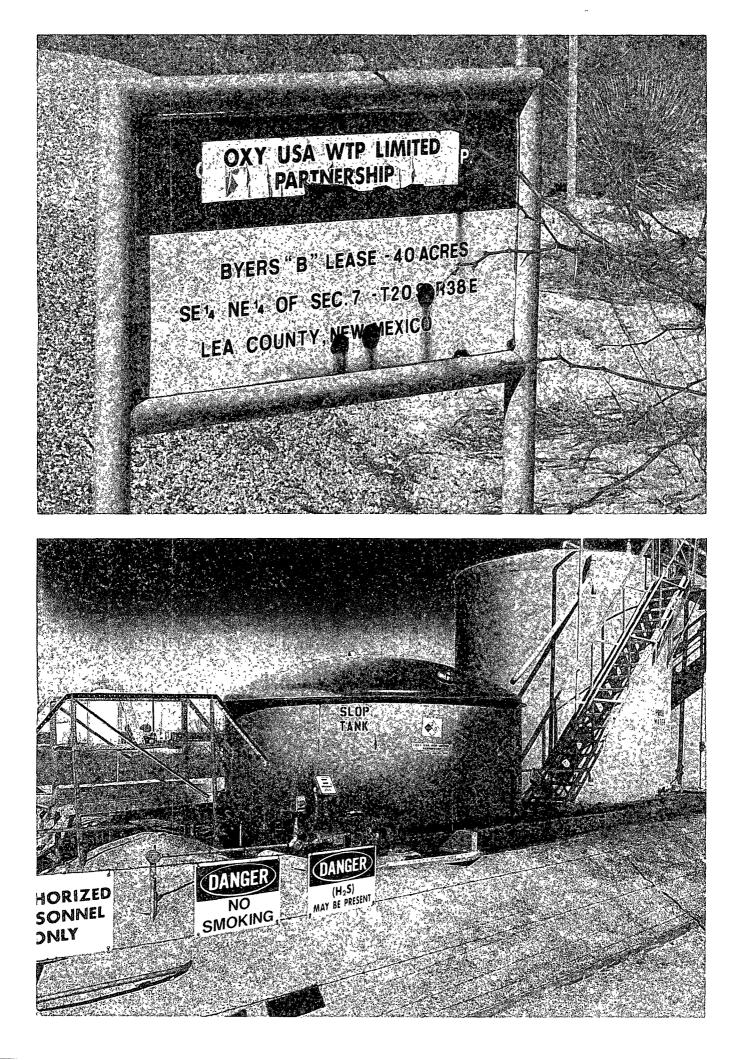

| Release Notification and Corrective Action |                                           |                |                         |                                           |                                             |                       |                                        |                                 |                                    |              |          |              |
|--------------------------------------------|-------------------------------------------|----------------|-------------------------|-------------------------------------------|---------------------------------------------|-----------------------|----------------------------------------|---------------------------------|------------------------------------|--------------|----------|--------------|
|                                            |                                           |                |                         |                                           |                                             | OPERA                 |                                        |                                 | X Initia                           | l Report     | XX       | Final Report |
| Name of Company Oxy USA WTP                |                                           |                |                         |                                           | Contact Dusty Wilson                        |                       |                                        |                                 |                                    |              |          |              |
|                                            |                                           |                |                         |                                           |                                             |                       | No. (575) 397-                         | 8247                            |                                    |              |          |              |
| Facility Nat                               | ne Byers                                  | B Battery      |                         |                                           |                                             | Facility Typ          | e Oil Gathering                        | g                               |                                    |              |          |              |
|                                            | Surface Owner Bob McCasland Mineral Owner |                |                         | wner                                      | Oxv                                         |                       |                                        | Lease 1                         | Ňo.                                |              |          |              |
| - Surface of                               | BYERS B 401 AP1 #30 025-28325-00          |                |                         |                                           |                                             |                       |                                        |                                 | 325-00-00                          |              |          |              |
| Unit Letter                                | Section                                   | Township       | Range                   |                                           |                                             | N OF RE               | LEASE<br>Feet from the                 | Fact/                           | West Line                          | County       |          |              |
| Unit Letter                                | Section                                   | Township       | Kange                   | reet nom the                              | Norui/                                      | South Line            | reet nom the                           | Lasi                            | west Line                          | County       |          |              |
| Н                                          | 7                                         | 20s            | 38e                     |                                           |                                             |                       |                                        |                                 |                                    | Lea          |          |              |
|                                            |                                           |                | La                      | titude                                    |                                             | _ Longitud            | le                                     |                                 |                                    |              |          |              |
|                                            |                                           |                |                         | NATI                                      | URE                                         | OF REL                | EASE                                   |                                 |                                    |              |          |              |
| Type of Release Oil and Produce Water.     |                                           |                |                         |                                           |                                             | Release 15 bo 1       | 5 bw                                   | bw Volume Recovered 10 bo 10 bw |                                    |              |          |              |
| Source of Re                               | Source of Release Tank Overflow           |                |                         |                                           |                                             | Date and H<br>3/27/09 | lour of Occurrent                      | ce                              | Date and Hour of Discovery 3/27/09 |              |          |              |
| Was Immedi                                 | ate Notice (                              |                |                         |                                           |                                             | If YES, To            |                                        |                                 | 5121105                            |              |          |              |
|                                            |                                           |                | Yes 🗌                   | No 🗌 Not Requ                             | uired                                       | Jeff Leking           | -                                      |                                 |                                    |              |          |              |
| By Whom? I                                 |                                           |                |                         |                                           |                                             | Date and Hour 3/31/09 |                                        |                                 |                                    |              |          |              |
| Was a Watercourse Reached?                 |                                           |                |                         | If YES, Volume Impacting the Watercourse. |                                             |                       |                                        |                                 |                                    |              |          |              |
| If a Watercon                              | urse was Im                               | pacted, Descr  | ibe Fully. <sup>3</sup> | k                                         |                                             |                       |                                        |                                 |                                    |              |          |              |
|                                            |                                           | . ,            | 2                       |                                           |                                             |                       | WATE                                   | ERC                             | J 40                               | ł            |          |              |
| N/A                                        |                                           |                |                         |                                           |                                             |                       |                                        |                                 |                                    |              |          |              |
|                                            |                                           |                |                         |                                           |                                             |                       |                                        |                                 |                                    |              |          |              |
|                                            |                                           | em and Reme    |                         | n Taken.*<br>stayed within fire v         | wall of                                     | hattery Batt          | erv floor is lined y                   | with nls                        | estic liner a                      | nd a vac tri | ick was  | used to      |
|                                            |                                           |                |                         | report for remediat                       |                                             |                       | cry noor is micu                       | with pic                        | istic mici, a                      | na a vac at  | ick was  | useu 10      |
|                                            |                                           |                |                         |                                           |                                             |                       |                                        |                                 |                                    |              |          |              |
|                                            |                                           |                |                         |                                           |                                             |                       |                                        |                                 |                                    |              |          |              |
| Describe Are                               | a Affected                                | and Cleanup A  | Action Tal              | ken.*                                     |                                             |                       | د                                      |                                 |                                    |              |          |              |
| Remediate to                               | NMOCD                                     | Requirements.  |                         |                                           |                                             |                       |                                        |                                 |                                    |              |          |              |
|                                            |                                           |                |                         |                                           |                                             |                       |                                        |                                 |                                    |              |          |              |
| L hereby certi                             | fy that the                               | information gi | iven above              | e is true and comple                      | ete to t                                    | he hest of my         | knowledge and u                        | indersta                        | nd that pure                       | sugnt to NN  | 10CD r   | ules and     |
|                                            |                                           |                |                         | nd/or file certain re                     |                                             |                       |                                        |                                 |                                    |              |          |              |
|                                            |                                           |                |                         | ce of a C-141 repor                       |                                             |                       |                                        |                                 |                                    |              |          |              |
|                                            |                                           |                |                         | investigate and rep                       |                                             |                       |                                        |                                 |                                    |              |          |              |
|                                            |                                           | ws and/or regu |                         | otance of a C-141 re                      | eport a                                     | oes not reliev        | e the operator of                      | respons                         | sibility for c                     | ompliance    | with any | / other      |
|                                            | 11                                        | . /            | 11                      | /                                         |                                             |                       | OIL CON                                | SERV                            | /ATION                             | DIVISI       | ON       |              |
| Signature:                                 | hy fr                                     | 2./.           | V_                      |                                           |                                             |                       | ······································ |                                 |                                    |              |          |              |
|                                            |                                           |                |                         |                                           | Approved by District Supervisor, No. 00 PO. |                       |                                        |                                 |                                    |              |          |              |
| Printed Nam                                | e: Dusty L.                               | Wilson         |                         |                                           |                                             |                       |                                        | <u> </u>                        | tereffer                           | ey Ja        | m        | <u>ک</u>     |
| Title: HES S                               | pecialist                                 |                |                         |                                           |                                             | Approval Dat          | te: 0411710                            | ,q                              | Expiration                         | Date: —      | - (      | 5            |
|                                            | -                                         | wilcon         | 2010                    |                                           |                                             |                       | · · · ·                                | <b>,</b>                        | •                                  |              |          |              |
| c-mail Addr                                | ess: dusty_                               | _wilson@oxy.   | com                     |                                           |                                             | Conditions of         | Approval:                              |                                 |                                    | Attached     |          |              |
| Date: 4/14/0                               | 9                                         |                | Р                       | hone: (575) 397-82                        | 210                                         |                       |                                        |                                 |                                    | IRP-c        | 9.4.     | 2158         |

Attach Additional Sheets If Necessary •

4008 N. Grimes PMB#269 "Hobbs, NM 88240 575-397-8210 Office 575-397-8204

4/3/2009

NMOCD 1625 N. FRENCH DRIVE HOBBS NM 88240

RE: FINAL REPORT/ REPORTABLE SPILL 03/27/09 Byers "B" Battery

To Whom It May Concern:

This spill occurred on 03/27/2009 and was reported to the NMOCD via telephone the next day. Oxy reported a loss of 15 bbls of Oil, and 15 bbls of Produce Water. 10 bbls of Oil and 10 bbls of Produce Water were recovered by vac truck the day of the release. The original C-141 form was hand delivered with this closure report. The affected spill area was contained within the above listed well location site, and affected a 60' X 40' area, within the battery's fire wall, at the surface level. The Battery floor was covered with a 20 mil plastic liner prior to the spill, and then covered with Pea Gravel, as part of the sites construction. A visual inspection of the site showed that all of the surface fluids were recovered via vac truck at the time of the spill, and that the plastic liner was intact at the time of the spill, containing the fluids on top of the liner with no contamination below the liner. A backhoe, was used to excavate the affected Pea Gravel to a depth of 4", and removed them to an approved disposal, Sundance Services, Eunice NM. The area was backfilled with clean Pea Gravel and remediation completed. The above was approved via telephone by NMOCD, Jeff Leking, on 3/31/09 at 2:45 pm.