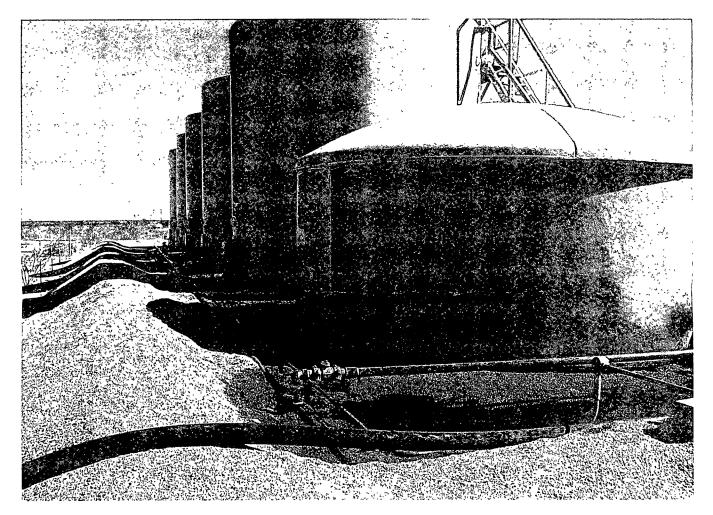

To Whom It May Concern:

This spill occurred on 03/27/2009 and was reported to the NMOCD via telephone the next day. Oxy reported a loss of 15 bbls of Oil, and 15 bbls of Produce Water. 10 bbls of Oil and 10 bbls of Produce Water were recovered by vac truck the day of the release. The original C-141 form was hand delivered with this closure report. The affected spill area was contained within the above listed well location site, and affected a 60' X 40' area, within the battery's fire wall, at the surface level. The Battery floor was covered with a 20 mil plastic liner prior to the spill, and then covered with Pea Gravel, as part of the sites construction. A visual inspection of the site showed that all of the surface fluids were recovered via vac truck at the time of the spill, and that the plastic liner was intact at the time of the spill, containing the fluids on top of the liner with no contamination below the liner. A backhoe, was used to excavate the affected Pea Gravel to a depth of 4", and removed them to an approved disposal, Sundance Services, Eunice NM. The area was backfilled with clean Pea Gravel and remediation completed. The above was approved via telephone by NMOCD, Jeff Leking, on 3/31/09 at 2:45 pm.