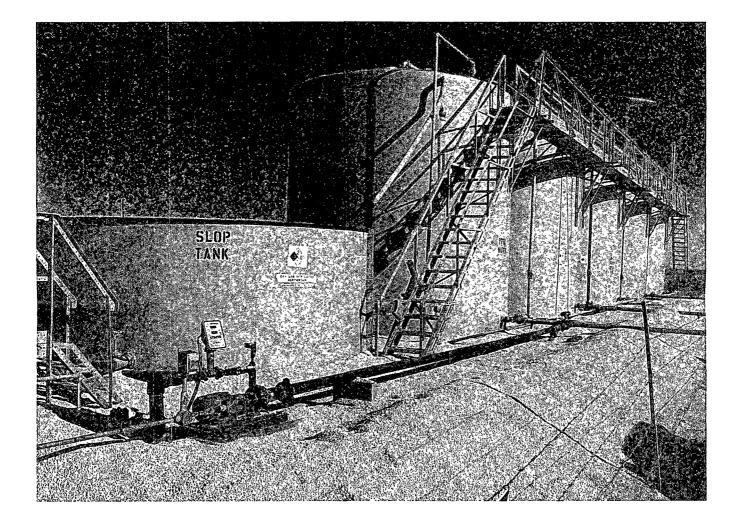

To Whom It May Concern:

This spill occurred on 03/27/2009 and was reported to the NMOCD via telephone the next day. Oxy reported a loss of 15 bbls of Oil, and 15 bbls of Produce Water. 10 bbls of Oil and 10 bbls of Produce Water were recovered by vac truck the day of the release. The original C-141 form was hand delivered with this closure report. The affected spill area was contained within the above listed well location site, and affected a 60' X 40' area, within the battery's fire wall, at the surface level. The Battery floor was covered with a 20 mil plastic liner prior to the spill, and then covered with Pea Gravel, as part of the sites construction. A visual inspection of the site showed that all of the surface fluids were recovered via vac truck at the time of the spill, and that the plastic liner was intact at the time of the spill, containing the fluids on top of the liner with no contamination below the liner. A backhoe, was used to excavate the affected Pea Gravel to a depth of 4", and removed them to an approved disposal, Sundance Services, Eunice NM. The area was backfilled with clean Pea Gravel and remediation completed. The above was approved via telephone by NMOCD, Jeff Leking, on 3/31/09 at 2:45 pm.

A copy of the C-141, and site photos are being sent with this closure letter. Thank you for your attention on this matter. Thank You.

Dusty L. Wilson

HES Specialist, Oxy Permian, Seminole RMT (375) 441-7189