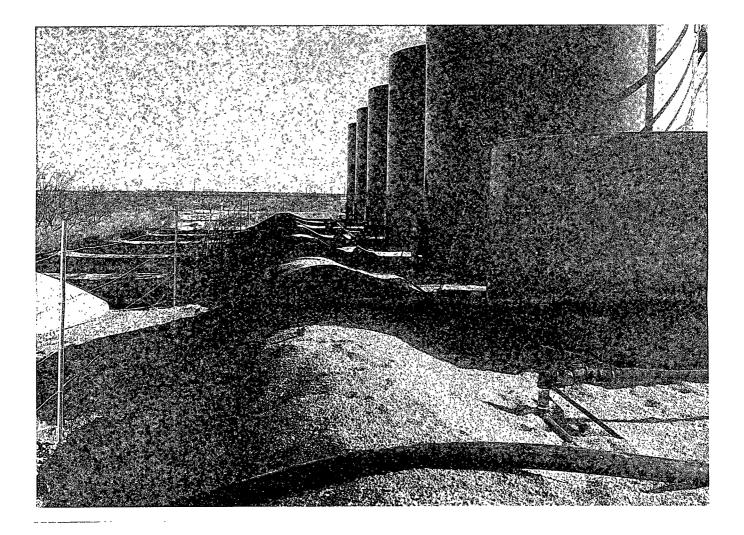

To Whom It May Concern:

This spill occurred on 03/27/2009 and was reported to the NMOCD via telephone the next day. Oxy reported a loss of 15 bbls of Oil, and 15 bbls of Produce Water. 10 bbls of Oil and 10 bbls of Produce Water were recovered by vac truck the day of the release. The original C-141 form was hand delivered with this closure report. The affected spill area was contained within the above listed well location site, and affected a 60' X 40' area, within the battery's fire wall, at the surface level. The Battery floor was covered with a 20 mil plastic liner prior to the spill, and then covered with Pea Gravel, as part of the sites construction. A visual inspection of the site showed that all of the surface fluids were recovered via vac truck at the time of the spill, and that the plastic liner was intact at the time of the spill, containing the fluids on top of the liner with no contamination below the liner. A backhoe, was used to excavate the affected Pea Gravel to a depth of 4", and removed them to an approved disposal, Sundance Services, Eunice NM. The area was backfilled with clean Pea Gravel and remediation completed. The above was approved via telephone by NMOCD, Jeff Leking, on 3/31/09 at 2:45 pm.

A copy of the C-141, and site photos are being sent with this closure letter. Thank you for your attention on this matter. Thank You.

Dusty L. Wilson

HES Specialist, Oxy Permian, Seminole RMT (375) 441-7189