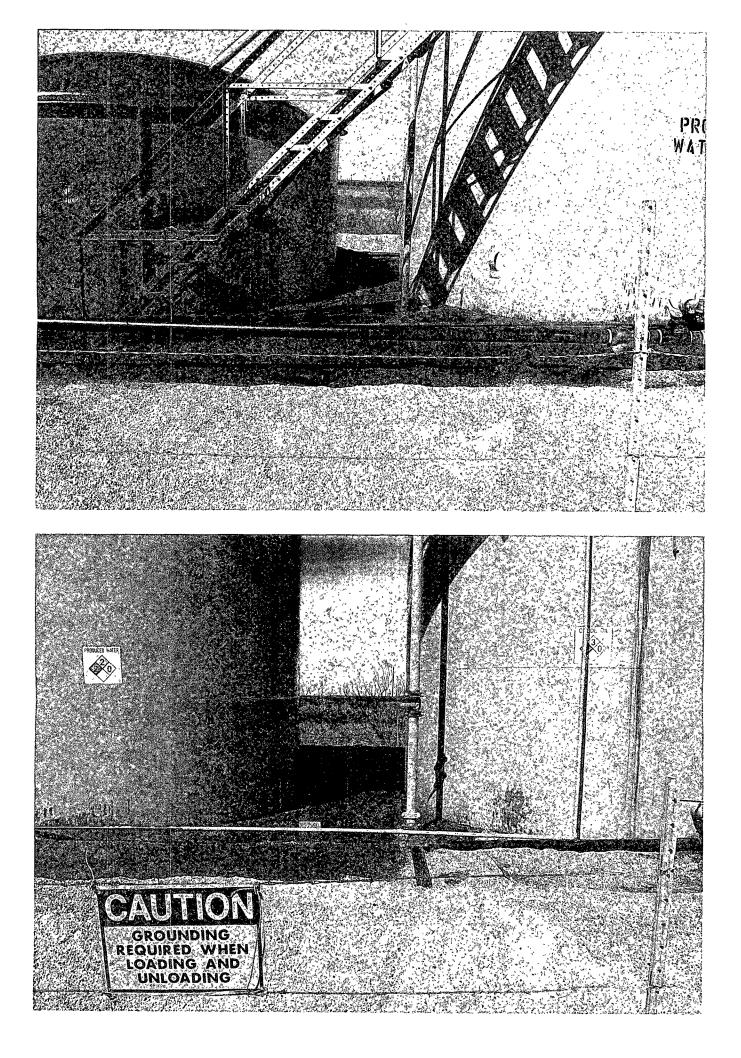

To Whom It May Concern:

This spill occurred on 03/27/2009 and was reported to the NMOCD via telephone the next day. Oxy reported a loss of 15 bbls of Oil, and 15 bbls of Produce Water. 10 bbls of Oil and 10 bbls of Produce Water were recovered by vac truck the day of the release. The original C-141 form was hand delivered with this closure report. The affected spill area was contained within the above listed well location site, and affected a 60' X 40' area, within the battery's fire wall, at the surface level. The Battery floor was covered with a 20 mil plastic liner prior to the spill, and then covered with Pea Gravel, as part of the sites construction. A visual inspection of the site showed that all of the surface fluids were recovered via vac truck at the time of the spill, and that the plastic liner was intact at the time of the spill, containing the fluids on top of the liner with no contamination below the liner. A backhoe, was used to excavate the affected Pea Gravel to a depth of 4", and removed them to an approved disposal, Sundance Services, Eunice NM. The area was backfilled with clean Pea Gravel and remediation completed. The above was approved via telephone by NMOCD, Jeff Leking, on 3/31/09 at 2:45 pm.

A copy of the C-141, and site photos are being sent with this closure letter. Thank you for your attention on this matter. Thank You.

Dusty L. Wilson

HES Specialist, Oxy Permian, Seminole RMT (375) 441-7189