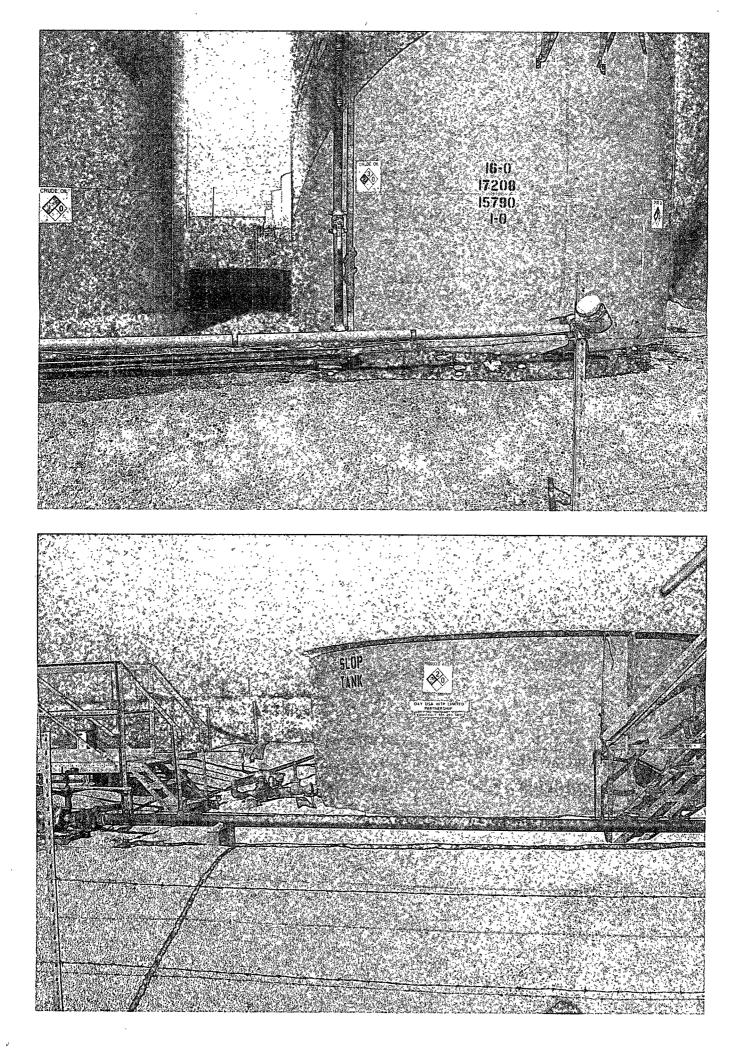

To Whom It May Concern:

This spill occurred on 03/27/2009 and was reported to the NMOCD via telephone the next day. Oxy reported a loss of 15 bbls of Oil, and 15 bbls of Produce Water. 10 bbls of Oil and 10 bbls of Produce Water were recovered by vac truck the day of the release. The original C-141 form was hand delivered with this closure report. The affected spill area was contained within the above listed well location site, and affected a 60' X 40' area, within the battery's fire wall, at the surface level. The Battery floor was covered with a 20 mil plastic liner prior to the spill, and then covered with Pea Gravel, as part of the sites construction. A visual inspection of the site showed that all of the surface fluids were recovered via vac truck at the time of the spill, and that the plastic liner was intact at the time of the spill, containing the fluids on top of the liner with no contamination below the liner. A backhoe, was used to excavate the affected Pea Gravel to a depth of 4", and removed them to an approved disposal, Sundance Services, Eunice NM. The area was backfilled with clean Pea Gravel and remediation completed. The above was approved via telephone by NMOCD, Jeff Leking, on 3/31/09 at 2:45 pm.

A copy of the C-141, and site photos are being sent with this closure letter. Thank you for your attention on this matter. Thank You.

Dusty L. Wilson

HES Specialist, Oxy Permian, Seminole RMT (375) 441-7189