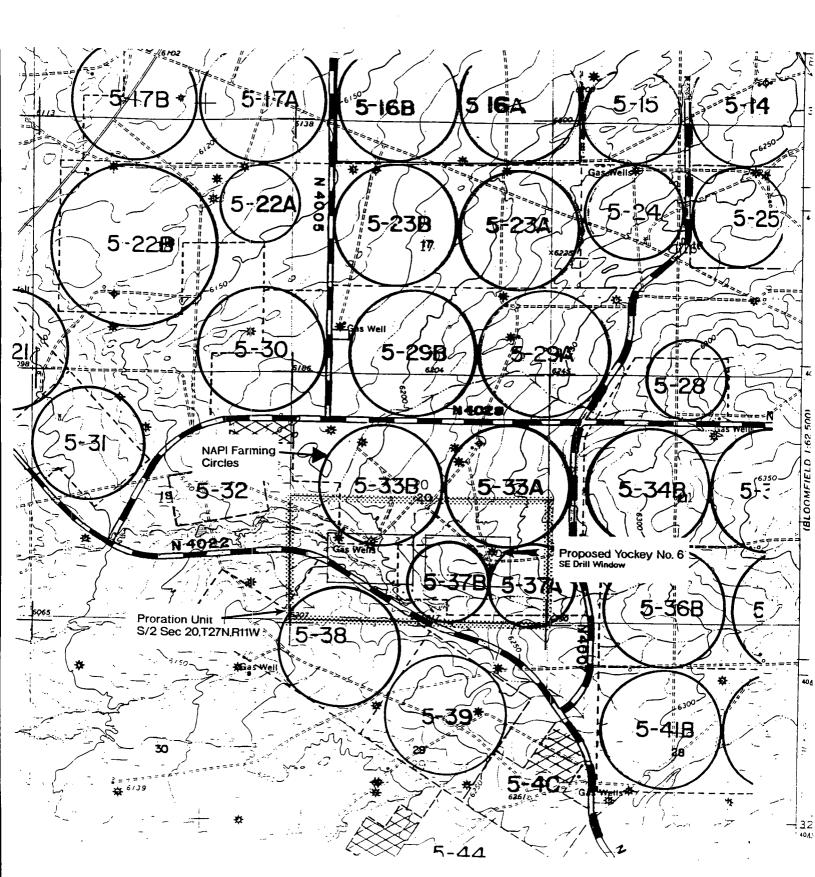

Due to a localized production trend and the proximity of offset operator's Basin Fruitland Coal wells present in the NE/NE Sec 29, SW/SW Sec 21 and SW/NE Sec 20 (See Exhibit 5), the proposed unorthodox location in the SE/4 is necessary for the applicant operator to economically exercise correlative rights to practicably obtain recoverable gas reserves under S/2 of Section 20 by avoiding the augmentation of risk and prevent possible economic loss from the drilling of an unnecessary well. For without approval of this application, the applicant operator, in order to protect his correlative rights to gas from under the S/2 of Section 20 – a portion of which is probably being produced by others, would first have to drill a well of substantially higher risk in the SW/4 of Section 20, then if non-commercial, either plug the well or shut the well in as a pressure observation well, then drill a second well – one in the SE/4 of Section 20, in order to recover Basin Fruitland Coal Gas Pool reserves that are present under the S/2 of Section 20. Roddy - Unorthodox Location Request

Roddy Production Company, Inc. Exhibit 4: Topographic Map with NAPI Farm Circles Yockey No. 6 1495' FSL & 1060' FEL Section 20, T27N, R11W, NMPM San Juan County, New Mexico

Roddy Production Company Exhibit 5: **Production Trend with Active Well 320 Acre Drainage Circles** Basin Fruitland Coal Gas Pool Sec 16, 17, 18, 19, 20, 21, 28, 29 & 30, T27N, R11W, NMPM San Juan County, New Mexico