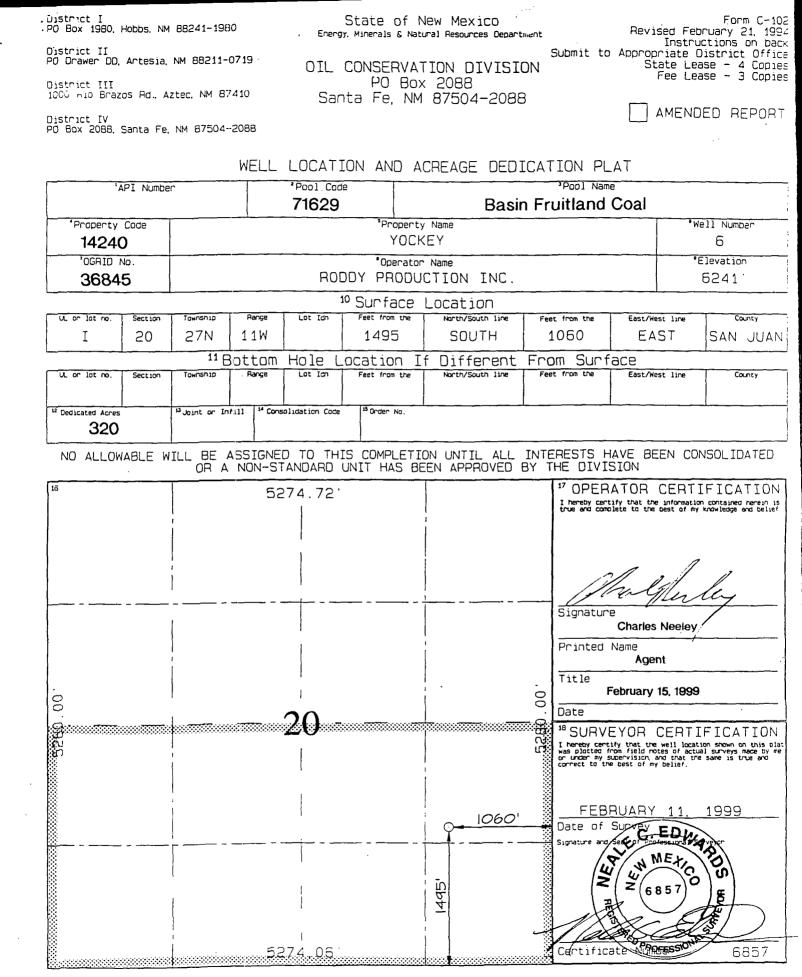

To comply with New Mexico Oil Conservation Rules, Roddy Production Co is submitting the following data for your approval of the proposed unorthodox location.

- 1. Copy of Notice of Staking to BLM.
- 2. Copy of C-102
- 3. Land plat showing offset operators and offsetting wells producing from the Basin Fruitland Coal Gas Pool.
- 4. Copy of Topographic Map with NAPI Farm Circles
- 5. Production Trend Map with 320 acre drainage circles for active wells producing from the Basin Fruitland Coal Gas Pool.

Exhibit 1: Notice of Staking

Exhibit 2: C-102

|              |                               | ·          |                                  |             |              |             |
|--------------|-------------------------------|------------|----------------------------------|-------------|--------------|-------------|
| • •          |                               |            |                                  |             |              |             |
|              |                               |            |                                  |             |              |             |
|              |                               |            | l                                |             |              |             |
|              |                               |            | }                                |             | 9            | IC          |
| ، <u>د</u>   | - , - 7                       |            |                                  |             | 5            |             |
|              |                               |            |                                  |             |              | 5.          |
|              | -                             |            |                                  |             |              |             |
| 7 079116     | SF 078895                     | SF 080 382 | SF 0.80382 A                     | SF 078872-A |              | SF 07       |
|              | Louis                         | Burlington | Marathon                         | Marathon    | Marathon     |             |
|              | Dreyfus<br>贷                  | ÷          | *                                | -           | ¢            |             |
|              | - 2 -                         | P&A        | SI                               |             |              |             |
|              |                               |            |                                  |             |              |             |
| 13           | -, - 18                       |            | 17<br>                           |             | 6<br>        |             |
|              |                               | · -‡-      | ∲<br>¢                           | ¢           |              |             |
|              | - ₄ <br>- ☆-                  |            | <del>بر</del>                    | Ť           |              |             |
| 079115       | ZA-SWF                        | NM 02988   |                                  | 000382-4    | SF 078872-A  | SE OTERTO A |
|              | SF C78895                     |            |                                  | Marathon    | Marathon     | 010012A     |
|              | Dugan Prod                    | Hode       | dy Prod                          | Warathon    | ļ            |             |
| - <b>- -</b> | · ·                           |            | \$                               |             | - <b>☆</b> - |             |
| N M 046568   | N.M.029145                    |            |                                  |             |              |             |
| -24          |                               |            | 20                               | 2           | 21           | 2           |
|              | Texaco for<br>다 Four Star O&G | Burling    | Roddy Prod 60%<br>Burlington 40% |             |              |             |
|              |                               | Propos     |                                  | ⇔           | · · ·        |             |
| 035634       | 149-1nd-9109                  | Yockey     | 20496                            | SF 080382 A | SF 078872A   | SF 07       |
|              | Louis Louis                   | · Lo       |                                  | Marathon    | P.R.O. Mgmt  |             |
| 21           | Dreyfus Dreyfus               | Dn         | eytus 🕁                          |             |              |             |
| · 1          |                               |            |                                  |             |              |             |
|              |                               |            | 20                               | SF 080382   | 28           | 2           |
| - 251        |                               |            | 29                               | Marathon    |              | <b>6</b>    |
|              | Dreyfus                       | ¢          |                                  | æ           | ¢            |             |
|              |                               | *          |                                  |             |              |             |
| 079114 A     | SI-SWF                        | SF         | 078896                           | SF 080382 A | SF 078372 A  | SF 07       |
|              |                               |            | *** <u></u>                      |             |              |             |