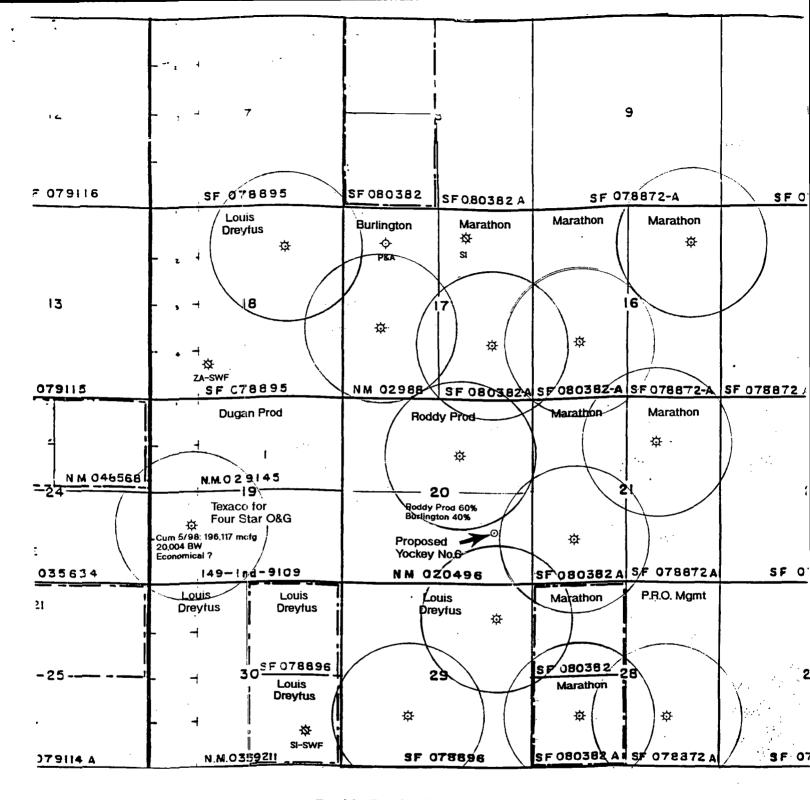

Roddy Production Company Exibit 3: Land Plat of Basin Fruitland Coal Operators Sec 16, 17, 18, 19, 20, 21, 28, 29 & 30, T27N, R11W, NMPM San Juan County, New Mexico

To the best of my knowledge, this information is current and correct. Signed: \_\_\_\_\_\_, agent.