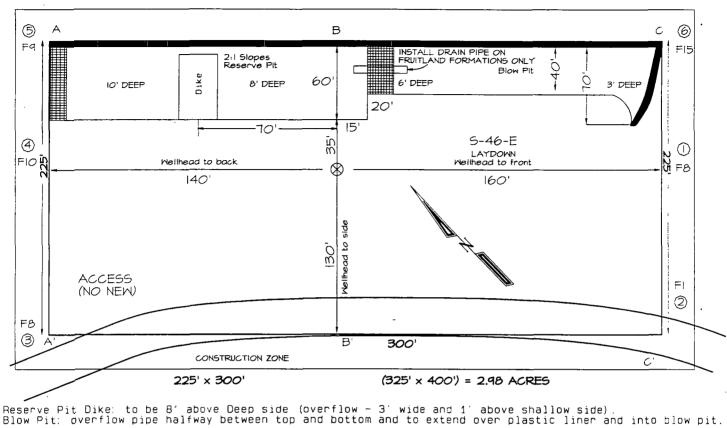

|

#### **BURLINGTON RESOURCES OIL AND GAS COMPANY**

#### **State Com 31-8 #1E**

# OFFSET OPERATOR \ OWNER PLAT Nonstandard Location

#### **Dakota Formation Well**

## Township 31 North, Range 8 West



- 1) Burlington Resources
- Phillips Petroleum Company Attn: Mr. Scott Prather
   5525 Hwy. 64, NBU 3004 Farmington, NM 87401
- Bureau of Land Management Attn: Duane Spencer
   1235 La Plata Highway Farmington, NM 87401

## BURLINGTON RESOURCES OIL & GAS COMPANY STATE COM 31-8 #IE

960' FSL & 2225' FEL, SECTION 2, T3IN, R8W, N.M.P.M. SAN JUAN COUNTY, NEW MEXICO





BURLINGTON RESOURCES OIL & GAS COMPANY PLAT #1 STATE COM 31-8 #1E, 960' FSL & 2225' FEL SECTION 2, T31N, R8W, NMPM, SAN JUAN COUNTY, NEW MEXICO GROUND ELEVATION: 6588' DATE: NOVEMBER 18, 1998



| A-A'  |   |             |                |           |               |          |  |
|-------|---|-------------|----------------|-----------|---------------|----------|--|
| 6598' |   |             |                |           |               |          |  |
| 6588' |   | (0)         | 0.0.0          | 0 1 0     | 0 0 0 0 0 0 0 |          |  |
| 6578' |   | %° (° ()    | 0.0.0          | 0\00\0\0\ | 0\ 0\00\00    | \$ .     |  |
|       |   |             |                |           |               |          |  |
| В-В'  |   |             |                |           |               |          |  |
| 6598' |   |             |                | .,        |               |          |  |
| 6588' |   | (8.0)       |                |           |               | 00       |  |
| 6578' |   | 1