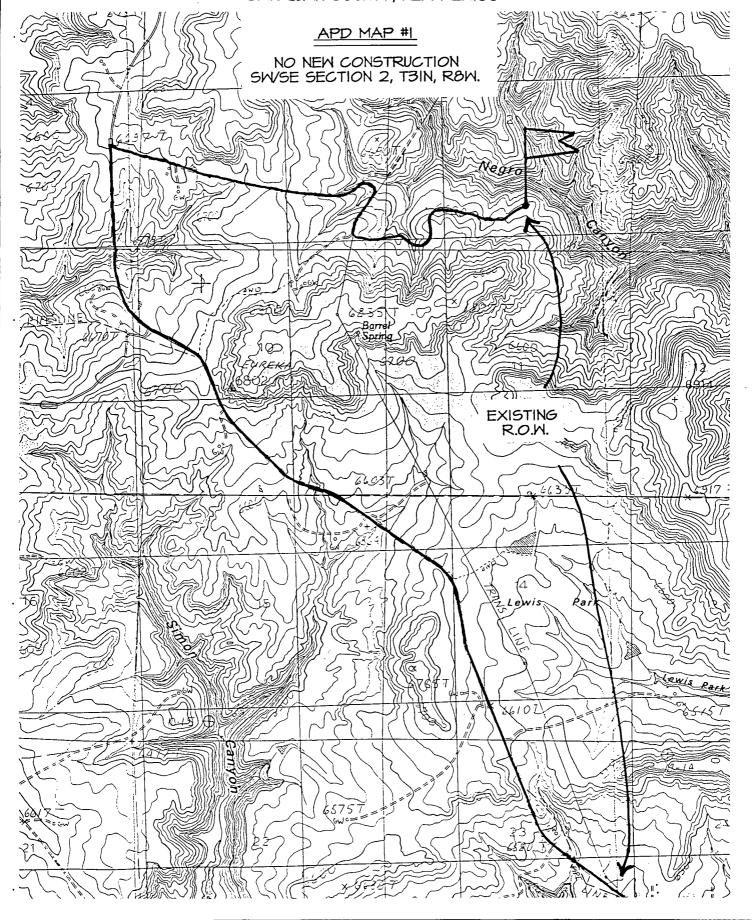

This application for the referenced location is due to extremely rough terrain and the presence of Negro Canyon Recreation Area. The referenced location will require no new road construction, to minimize surface land disturbance.

The following attachments are for your review:

- Application for Permit to Drill.
- Completed C-102 at referenced location.
- Offset operators/owners plat

Sincerely.

- 7.5 minute topographic map showing no new road construction.
- 7.5 minute topographic map outlining standard windows for the Dakota.