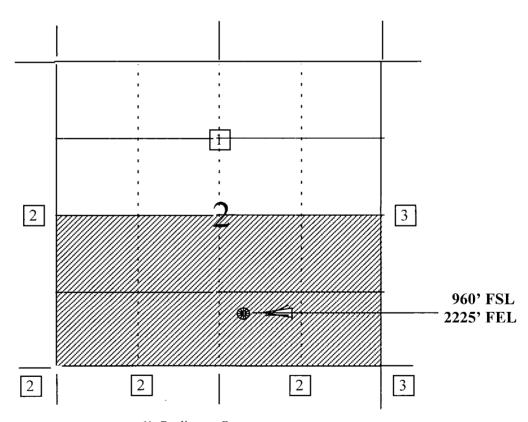

960'FSL, 2225'FEL, Section 2, T-31-N, R-8-W, San Juan County

30-045-29769

Dear Mr. Stogner:

Burlington Resources is applying for administrative approval of an unorthodox gas well location for the Basin Dakota pool.

Re:

State Com 31-8 #1E (State Lease #V-100-4) 960'FSL, 2225'FEL, Section 2, T-31-N, R-8-W, San Juan County

Shadhiced 3/8/99

30-045-29769

I hereby certify that the following offset operators/owners have been mailed notification of our application for non-standard location to drill the referenced well.