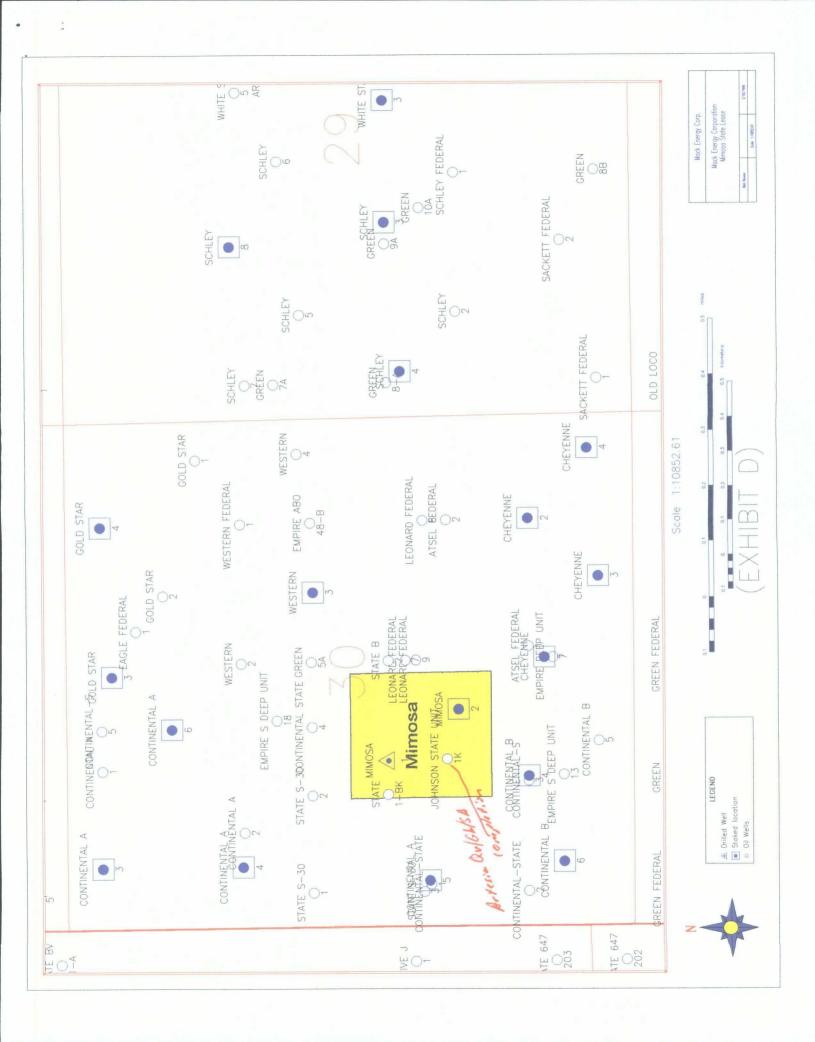

- A.) Well location and acreage dedication plat (form C-102) filed with the Artesia office of the Oil Conservation Division (Exhibit A).
- B.) A plat showing the proposed unorthodox locations, the respective proration units, and the offsetting proration units (Exhibit B).
- C.) A map showing the reason for the unorthodox location, the original location would have fallen on top of or too close to existing pipelines (Exhibit C).
- D.) A lease & well location map showing that there is 1 well drilled, 1 well staked, and two other possible locations for effective 10-acre spacing on this particular 40-acre tract (Exhibit D).