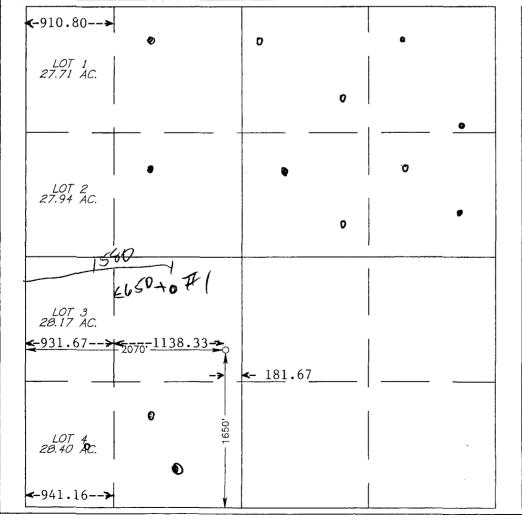

- A.) Well location and acreage dedication plat (form C-102) filed with the Artesia office of the Oil Conservation Division (Exhibit A).
- B.) A plat showing the proposed unorthodox locations, the respective proration units, and the offsetting proration units (Exhibit B).
- C.) A map showing the reason for the unorthodox location, the original location would have fallen on top of or too close to existing pipelines (Exhibit C).
- D.) A lease & well location map showing that there is 1 well drilled, 1 well staked, and two other possible locations for effective 10-acre spacing on this particular 40-acre tract (Exhibit D).

#### Surface Location

| UL or lot No. | Section | Township | Range | Lot Idn | Feet from the | North/South line | Feet from the | East/West line | County |
|---------------|---------|----------|-------|---------|---------------|------------------|---------------|----------------|--------|
| K             | 30      | 17 S     | 29 E  |         | 1650          | SOUTH            | 2070          | WEST           | EDDY   |

Moving the location to the east will provide better drainage for the Empire Yeso Pool since future locations will be located on effective 10-acre spacing.

By copy of this letter including the exhibits to all parties, we are notifying them by certified mail return-receipt requested of the unorthodox location.

Dear Mr. Waters:

This letter will serve as a notice that Mack Energy Corporation has requested administrative approval from the NMOCD for unorthodox location for the Mimosa State #2 under Rule 104.F. (3), due to the existing pipelines. The location for this well is 1650 FSL & 2070 FWL in Section 30-T17S-R29E, Eddy County, New Mexico. The well is encroaching the W/2 SE/4 of Sec. 30-T17S-R29E in the Empire Yeso Pool.