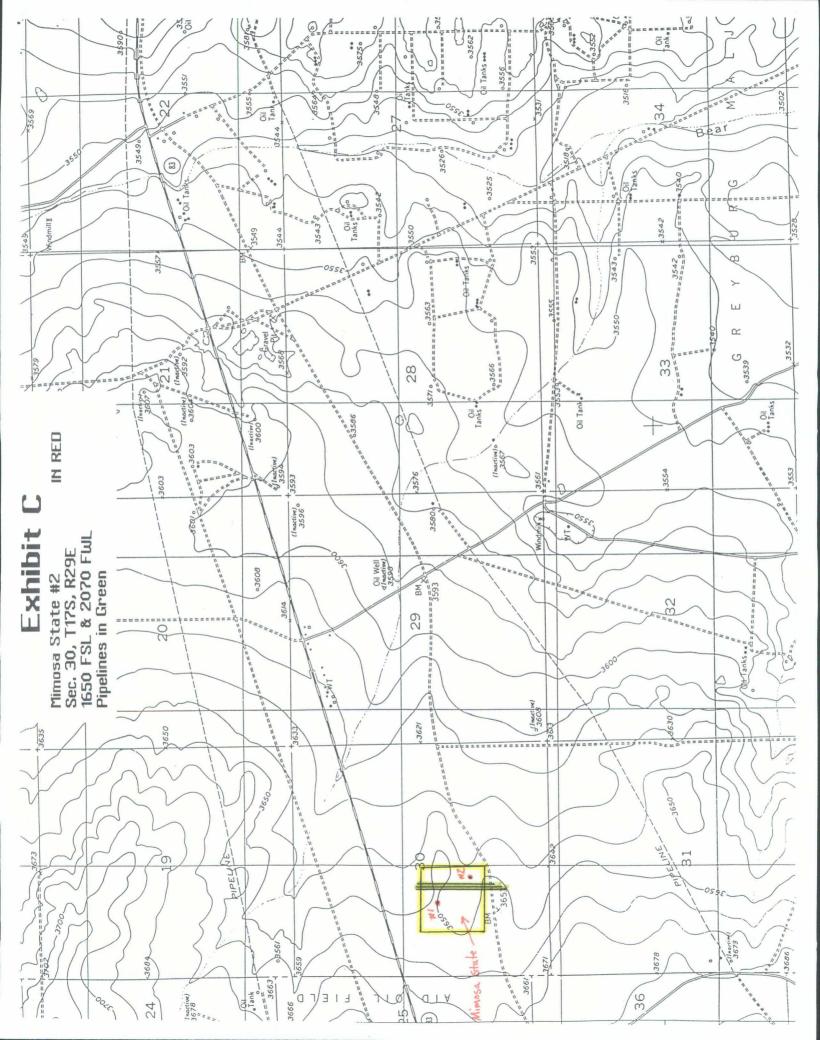

- A.) Well location and acreage dedication plat (form C-102) filed with the Artesia office of the Oil Conservation Division (Exhibit A).
- B.) A plat showing the proposed unorthodox locations, the respective proration units, and the offsetting proration units (Exhibit B).
- C.) A map showing the reason for the unorthodox location, the original location would have fallen on top of or too close to existing pipelines (Exhibit C).
- D.) A lease & well location map showing that there is 1 well drilled, 1 well staked, and two other possible locations for effective 10-acre spacing on this particular 40-acre tract (Exhibit D).

Mimosa State #2 1650 FSL & 2070 FWL Sec. 30, T17S, R29E Eddy County, New Mexico

The well will be completed in the Paddock formation in the Empire Yeso Pool.

Attached to this application are the following exhibits.

Dear Mr. Waters:

This letter will serve as a notice that Mack Energy Corporation has requested administrative approval from the NMOCD for unorthodox location for the Mimosa State #2 under Rule 104.F. (3), due to the existing pipelines. The location for this well is 1650 FSL & 2070 FWL in Section 30-T17S-R29E, Eddy County, New Mexico. The well is encroaching the W/2 SE/4 of Sec. 30-T17S-R29E in the Empire Yeso Pool.