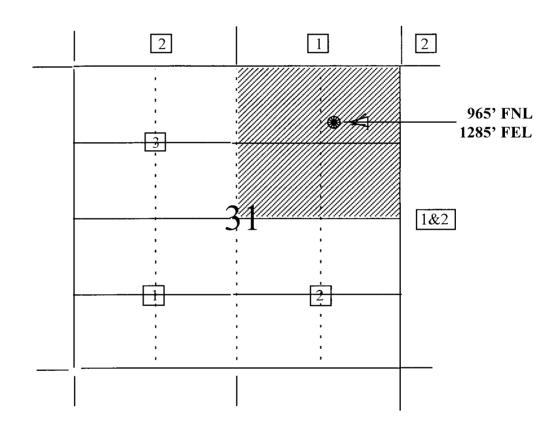

### WELL LOCATION AND ACREAGE DEDICATION PLAT

|                                   |                               |          |                           | WELL                    | LUCAT.               | TON AND A                 | CREAGE DED                   | TCAI     | TON PL                          | ΑΙ                          |                                         |                                                                   |
|-----------------------------------|-------------------------------|----------|---------------------------|-------------------------|----------------------|---------------------------|------------------------------|----------|---------------------------------|-----------------------------|-----------------------------------------|-------------------------------------------------------------------|
| 'API Number 'Pool Code 'Pool Name |                               |          |                           |                         |                      |                           |                              |          |                                 |                             |                                         |                                                                   |
|                                   | 30-045-                       |          |                           | 77                      | 200                  |                           | Fulcher                      | Ku       | tz Pic                          | tured                       | Clif                                    | fs                                                                |
| Ì                                 | 'Property                     | Code     |                           |                         | <u>-</u>             | Property                  | / Name                       |          | ·                               |                             | *We                                     | 11 Number                                                         |
|                                   | 7290                          |          |                           |                         |                      | MART                      | TIN                          |          |                                 |                             |                                         | 5R ·                                                              |
|                                   | 'OGRID I                      | No.      |                           |                         |                      | °Operator                 | ` Name                       |          | <del></del>                     |                             | °E                                      | levation                                                          |
|                                   | 14538                         |          |                           | BURLI                   | NGTON                | RESOURCES                 | S OIL & GAS                  | CO       | MPANY                           | •                           | Ĺ                                       | 5811'                                                             |
|                                   |                               |          |                           |                         |                      | <sup>10</sup> Surface     | Location                     |          |                                 |                             |                                         |                                                                   |
| ſ                                 | UL or lot no.                 | Section  | Township                  | Range                   | Lot Idn              | Feet from the             | North/South line             | Fee      | t from the                      | East/We                     | st line                                 | County                                                            |
|                                   | А                             | 31       | 28N                       | 10W                     |                      | 965                       | NORTH                        | 1 1      | .285                            | EΑ                          | ST                                      | 1AUL NAZ                                                          |
| l                                 |                               | <u>i</u> | 11 🖂                      | Bottom                  | Hole L               | _ocation I                | f Different                  | Frc      | m Surf                          | ace                         |                                         |                                                                   |
| ſ                                 | UL or lot no.                 | Section  | Township                  | Range                   | Lot Idn              | Feet from the             | North/South line             |          | t from the                      | East/We                     | st line                                 | County                                                            |
|                                   |                               |          | ,                         |                         |                      |                           |                              |          |                                 |                             |                                         |                                                                   |
| ł                                 | <sup>12</sup> Dedicated Acres | L        | <sup>13</sup> Joint or In | fill <sup>14</sup> Cons | i<br>Colidation Code | e <sup>15</sup> Order No. | 1                            | l        |                                 |                             |                                         | <u></u>                                                           |
|                                   | NE/160                        |          |                           |                         |                      |                           |                              |          |                                 |                             |                                         |                                                                   |
| L                                 | NO ALLON                      | MADIE W  | TI                        |                         |                      | TO COMPLETE               | ON UNITTI ALI                | TNITE    | DECTO L                         | AVE DE                      | ENL CON                                 | ISOL TOATED                                                       |
|                                   | NO ALLON                      | MADLE W  | OR A                      | NON-ST                  | ANDARD               | UNIT HAS BE               | ON UNTIL ALL<br>EEN APPROVED | BY T     | HE DIVI                         | AVE DE<br>SION              | EN CON                                  | NOULTUATED                                                        |
| -                                 | 16                            |          |                           | ····                    |                      |                           | 1/4                          |          | 17 OPFR                         |                             | CERTI                                   | FICATION                                                          |
|                                   |                               |          |                           | 535                     | 59.20°               |                           |                              |          |                                 |                             |                                         | contained herein is knowledge and belief                          |
|                                   |                               |          |                           |                         |                      |                           |                              | ŀ        | a de and comp                   | itete to the                | best of my                              | Kilowieoge and beitter                                            |
|                                   | 1                             |          |                           |                         | NMSI                 | F-065546B                 | <b>∭</b> 8                   |          |                                 |                             |                                         |                                                                   |
|                                   | 1                             |          |                           |                         | ادامامات             | 0033400                   | <b>!!!</b>                   |          |                                 |                             |                                         |                                                                   |
|                                   |                               |          |                           |                         |                      |                           | 1285'                        |          | 1                               |                             | $\langle \hat{j} \rangle$               | _                                                                 |
|                                   |                               | _        |                           |                         |                      |                           |                              | V        | 1) em                           | 411                         | SAMA                                    | huld                                                              |
|                                   |                               |          |                           |                         |                      |                           | 1                            |          | Signatur                        | <i>е</i>                    | <i>5,400</i>                            | 70004                                                             |
|                                   | •                             |          |                           |                         |                      |                           |                              |          |                                 |                             | adfie                                   | ld                                                                |
|                                   | •                             |          | I<br>                     |                         |                      | NMSF-                     | 077315                       |          | Printed                         | Name                        |                                         | _                                                                 |
|                                   | 2                             |          |                           |                         |                      |                           | 1                            |          |                                 | atory                       | Admi                                    | nistrato:                                                         |
|                                   |                               |          | i<br>i                    |                         |                      |                           |                              |          | Title                           | , ,/                        | 10                                      |                                                                   |
|                                   | . 00                          |          |                           |                         |                      |                           |                              | . 00     | <u> </u>                        | 1-4                         | - 97                                    | <del></del>                                                       |
|                                   |                               |          |                           |                         | 31-                  |                           | <del> </del>                 | <u> </u> | Date                            |                             |                                         |                                                                   |
|                                   | 80                            |          | 1                         |                         |                      |                           |                              | 80       |                                 |                             |                                         | FICATION                                                          |
|                                   | 52                            |          |                           |                         | F                    |                           |                              | 57       | was plotted i                   | rom field no<br>supervision | ites of actua<br>and that the           | on shown on this pla<br>ol surveys made by m-<br>same is true and |
|                                   |                               |          | 1                         |                         |                      |                           | ·<br>                        |          | correct to th                   | e best of my                | y belief.                               |                                                                   |
|                                   | 3                             |          |                           |                         | ·                    |                           |                              |          |                                 |                             |                                         | •                                                                 |
|                                   |                               |          |                           |                         | 1                    |                           | į                            |          | SEP                             | ТЕМВЕ                       | R 26.                                   | 1998                                                              |
|                                   |                               |          | 1                         |                         | ļ                    |                           |                              |          | Date of                         | Survey                      |                                         |                                                                   |
|                                   | <del></del>                   |          | · <del> </del> -          |                         |                      |                           |                              |          | Signature and                   | Seal of Fr                  | vessEV) T                               | revor                                                             |
|                                   |                               |          |                           |                         |                      |                           | •                            |          | SEP<br>Date of<br>Signature and | 15                          | ,,,,,,,,,,,,,,,,,,,,,,,,,,,,,,,,,,,,,,, | 40                                                                |
|                                   |                               |          | 1                         |                         | ŀ                    |                           | İ                            |          | <b>,</b>                        | 12/3                        | MET                                     |                                                                   |
|                                   | 4                             |          |                           |                         | 1                    |                           |                              |          | 1 /                             | NEW A                       | 6857                                    | 6 00                                                              |
|                                   | ļ.                            |          | 1                         |                         |                      |                           | . 1                          |          | 1                               | 1                           |                                         |                                                                   |
|                                   |                               |          |                           |                         |                      |                           |                              | _        | 68                              |                             | 7                                       |                                                                   |
|                                   |                               |          |                           | 536                     | 53.82                |                           |                              |          | Certific                        | ata A                       | per<br>normal                           | MALS                                                              |
|                                   | L                             |          |                           |                         |                      |                           | 1                            |          | <u> </u>                        |                             | MORE                                    | <i></i>                                                           |

# Pictured Cliffs (NE 1/4) Formation Well

Township 28 North, Range 10 West

- 1) Burlington Resources
- Cross Timbers Oil Company 6001 US Highway 64 Bloomfield, NM 87413
- 3) Dugan Production CorporationP.O. Box 420709 E. Murray Dr.Farmington, NM 87499

Re:

Martin #5R

965'FNL, 1285'FEL Section 31, T-28-N, R-10-W, San Juan County

30-045-not assigned

I hereby certify that the following offset operators/owners have been mailed notification of our application for non-standard location to drill the referenced well.