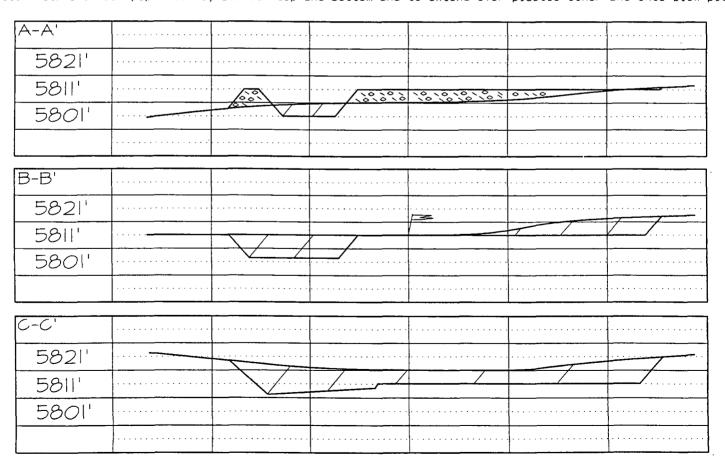

Elevation: 5811'GR

| Formation:      | Top        | Bottom | Contents |  |
|-----------------|------------|--------|----------|--|
|                 |            |        |          |  |
| Surface         | Nacimiento | 712′   |          |  |
| Ojo Alamo       | 712'       | 830'   |          |  |
| Kirtland        | 830'       | 1553'  |          |  |
| Fruitland       | 1553'      | 1767'  | gas      |  |
| Pictured Cliffs | 1767'      |        | gas      |  |
| Total Depth     | 1967'      |        |          |  |