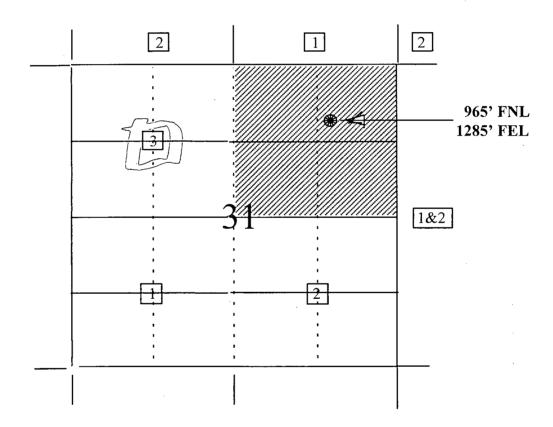

# Martin #5R OFFSET OPERATOR \ OWNER PLAT Non Standard Location

# Pictured Cliffs (NE 1/4) Formation Well

Township 28 North, Range 10 West

- 1) Burlington Resources
- Cross Timbers Oil Company 6001 US Highway 64 Bloomfield, NM 87413
- 3) Dugan Production CorporationP.O. Box 420709 E. Murray Dr.Farmington, NM 87499

Re:

Martin #5R

965'FNL, 1285'FEL Section 31, T-28-N, R-10-W, San Juan County

30-045-not assigned

I hereby certify that the following offset operators/owners have been mailed notification of our application for non-standard location to drill the referenced well.