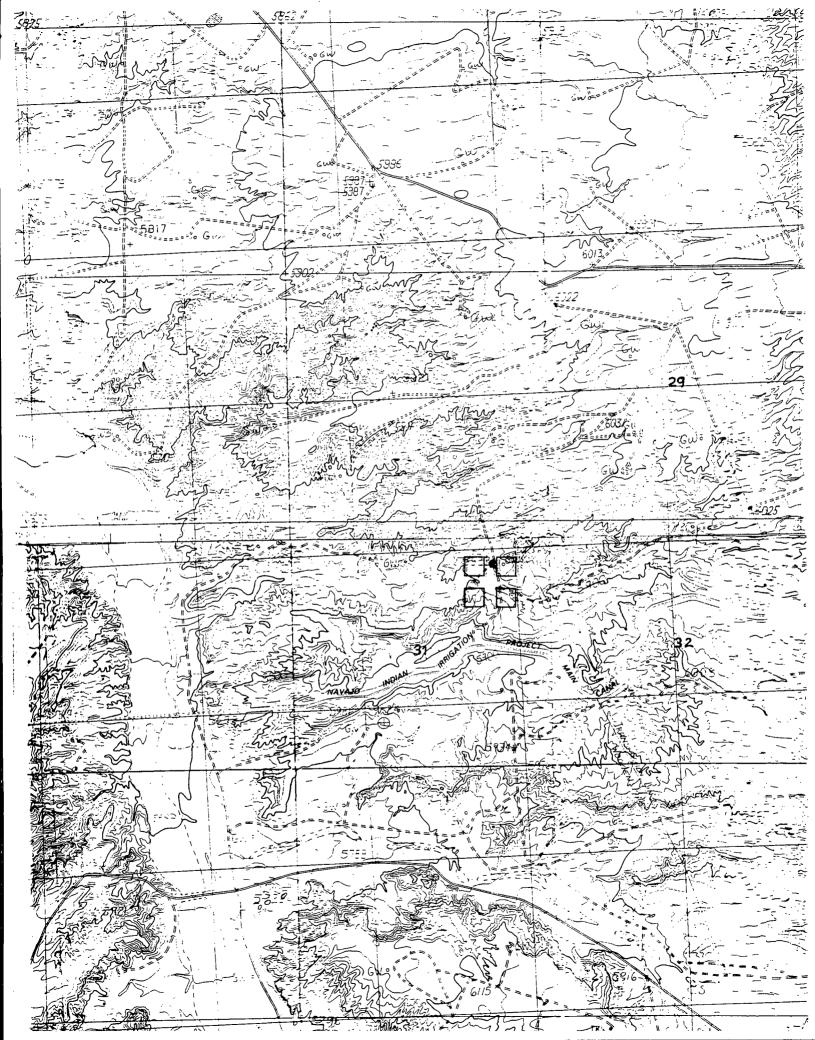

30-045-not assigned

Dear Mr. Stogner;

Burlington Resources is applying for administrative approval of an unorthodox gas well location for the Fulcher Kutz Pictured Cliffs pool. This location is due to the terrain, which is very steep clay hills and washes as shown on the topographic map, the presence of a pipeline across the northeast quarter of this section and the Martin #5 Pictured Cliffs well located at 990'FNL, 990'FEL in Section 31, which was plugged and abandoned December 1996.

Production from the Fulcher Kutz Pictured Cliffs pool is to be included in a standard 160 gas spacing and proration unit comprising the northeast quarter (NE/4) of Section 31.

The following attachments are for your review:

- · Application for Permit to Drill.
- Completed C-102 at referenced location.
- Offset operators/owners plat
- 7.5 minute topographic map and pipeline map

Three copies of this application are being submitted to offset operators by certified mail with a request that they furnish you with a Waiver of Objection, keep one copy for their files and return one copy to this office. We appreciate your earliest consideration of this application.