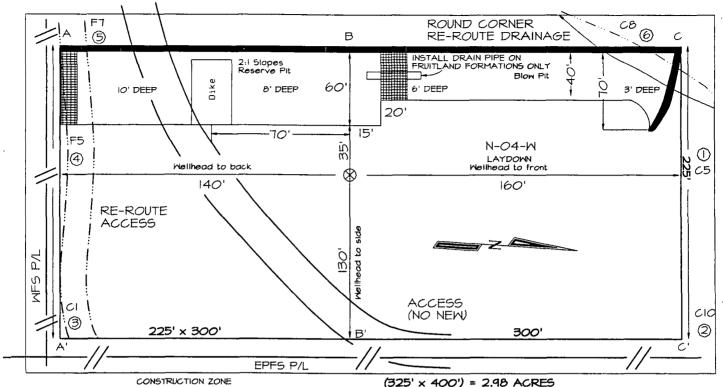

PLAT #1

BURLINGTON RESOURCES OIL & GAS COMPANY

MARTIN #5R, 965' FNL & 1285' FEL

SECTION 31, T28N, R10W, NMPM, SAN JUAN COUNTY, NEW MEXICO

GROUND ELEVATION: 5811' DATE: SEPTEMBER 26, 1998

Reserve Pit Dike: to be 8' above Deep side (overflow - 3' wide and 1' above shallow side). Blow Pit: overflow pipe halfway between top and bottom and to extend over plastic liner and into blow pit

Note: Contractor should call One-Call for location of any marked or unmarked buried pipelines or cable on well pad and/or access road at least two (2) working days prior to construction