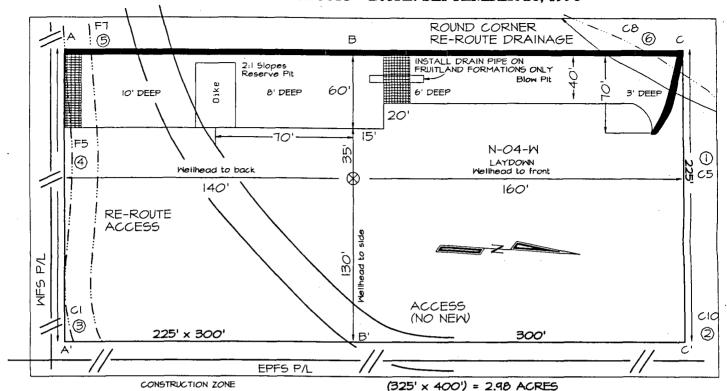

PLAT #1

BURLINGTON RESOURCES OIL & GAS COMPANY

MARTIN #5R, 965' FNL & 1285' FEL

SECTION 31, T28N, R10W, NMPM, SAN JUAN COUNTY, NEW MEXICO

GROUND ELEVATION: 5811' DATE: SEPTEMBER 26, 1998

Reserve Pit Dike: to be 8' above Deep side (overflow - 3' wide and 1' above shallow side). Blow Pit: overflow pipe halfway between top and bottom and to extend over plastic liner and into blow pit

Note: Contractor should call One-Call for location of any marked or unmarked buried pipelines or cable on well pad and/or access road at least two (2) working days prior to construction