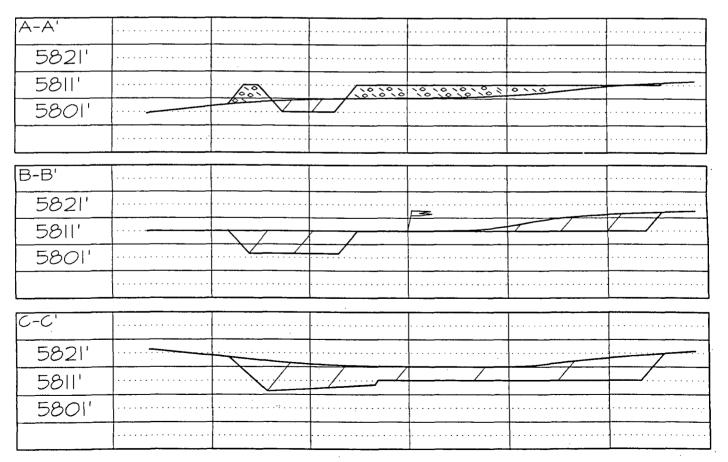

PLAT #1

BURLINGTON RESOURCES OIL & GAS COMPANY

MARTIN #5R, 965' FNL & 1285' FEL

SECTION 31, T28N, R10W, NMPM, SAN JUAN COUNTY, NEW MEXICO

GROUND ELEVATION: 5811' DATE: SEPTEMBER 26, 1998

Reserve Pit Dike: to be 8' above Deep side (overflow - 3' wide and 1' above shallow side). Blow Pit: overflow pipe halfway between top and bottom and to extend over plastic liner and into blow pit