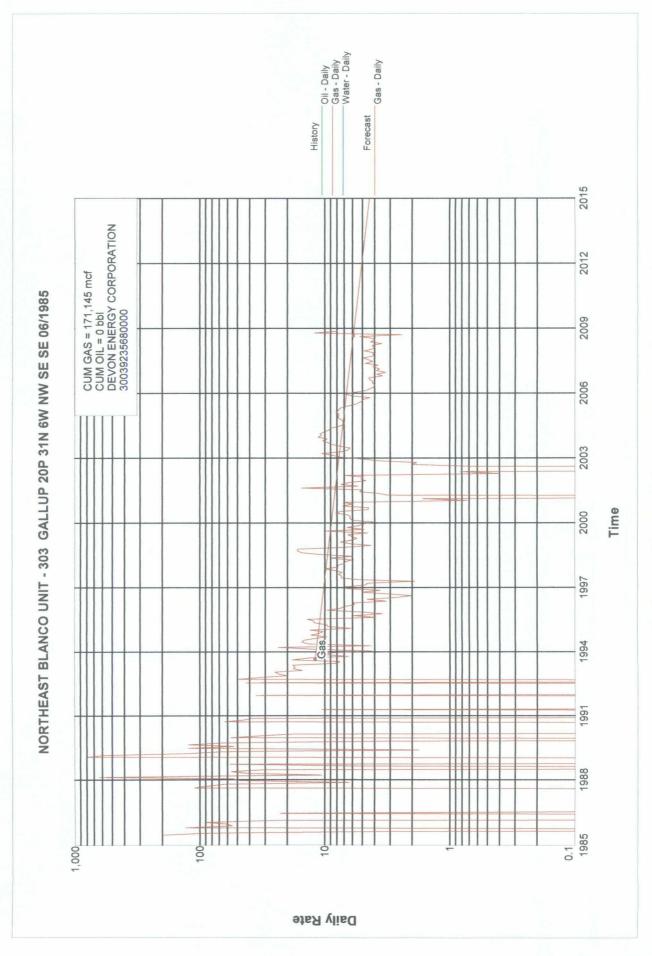

The allocation of production was calculated as follows. The two zones have produced separately since their 1<sup>st</sup> delivery in June 1985. Both zones are now declining at the same exponential decline rate of 4.5%. Therefore, the production forecast for each interval was utilized to determine a constant allocation for each interval. See the attached decline curves and calculations.