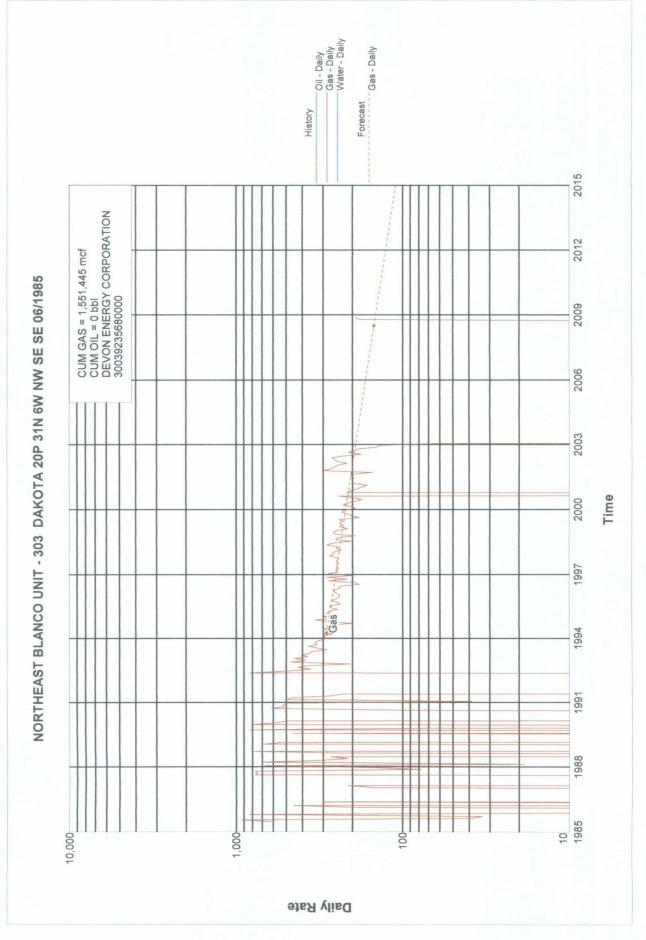

The allocation of production was calculated as follows. The two zones have produced separately since their 1<sup>st</sup> delivery in June 1985. Both zones are now declining at the same exponential decline rate of 4.5%. Therefore, the production forecast for each interval was utilized to determine a constant allocation for each interval. See the attached decline curves and calculations.