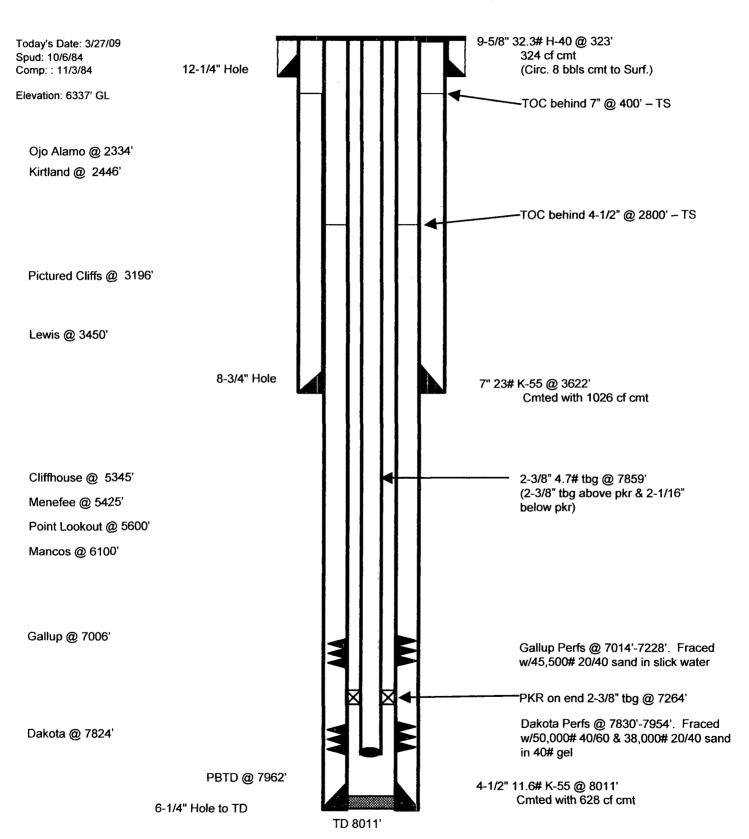

RE:

Application for Downhole Commingling - C-107A Northeast Blanco Unit #303 - API#: 30-039-23568 Unit Letter "P" Section 20 T31N R06W Rio Arriba County, New Mexico

Dear Mr. Jones:

Devon Energy Production Company, L.P. would like to commingle the existing Basin Dakota interval with the existing Laguna Seca Gallup interval in the referenced well. Both the Dakota and Gallup sides of this gas well were completed on 11/3/84 and were 1<sup>st</sup> delivered in June 1985. The initial rates of this dual completed well were about 900 MCF/D for the Dakota and about 200 MCF/D for the Gallup. Their current rates are down to about 200 MCF/D and 8 MCF/D, respectively. Attached is the C-107A along with the necessary supporting data. All working, royalty, and overriding interest owners have been notified by certified mail.

| District IV                                                                                                                                                                                                                                                                                                                                                                                                                                                                                                                                                                                                                                                                                                                                                                                                                                                                                                                                                                                                                                                                                                                                                                                                                                                                                                                                                                                                                                                                                                                                                                                                                                                                                                                                                                                                                                                                                                                                                                                                                                                                                                                    |                                                                        |                                                   |                                                          |                                       | <del></del>  |               | WELLBORE   |
|--------------------------------------------------------------------------------------------------------------------------------------------------------------------------------------------------------------------------------------------------------------------------------------------------------------------------------------------------------------------------------------------------------------------------------------------------------------------------------------------------------------------------------------------------------------------------------------------------------------------------------------------------------------------------------------------------------------------------------------------------------------------------------------------------------------------------------------------------------------------------------------------------------------------------------------------------------------------------------------------------------------------------------------------------------------------------------------------------------------------------------------------------------------------------------------------------------------------------------------------------------------------------------------------------------------------------------------------------------------------------------------------------------------------------------------------------------------------------------------------------------------------------------------------------------------------------------------------------------------------------------------------------------------------------------------------------------------------------------------------------------------------------------------------------------------------------------------------------------------------------------------------------------------------------------------------------------------------------------------------------------------------------------------------------------------------------------------------------------------------------------|------------------------------------------------------------------------|---------------------------------------------------|----------------------------------------------------------|---------------------------------------|--------------|---------------|------------|
| 1220 S. St. Francis Dr., Santa Fe, NM 87505                                                                                                                                                                                                                                                                                                                                                                                                                                                                                                                                                                                                                                                                                                                                                                                                                                                                                                                                                                                                                                                                                                                                                                                                                                                                                                                                                                                                                                                                                                                                                                                                                                                                                                                                                                                                                                                                                                                                                                                                                                                                                    | APPLICATIO                                                             | ON FOR DO                                         | OWNHOLE CON                                              | MMINGLING                             |              | X Yes         | No         |
| DEVON ENERGY PRODUCT                                                                                                                                                                                                                                                                                                                                                                                                                                                                                                                                                                                                                                                                                                                                                                                                                                                                                                                                                                                                                                                                                                                                                                                                                                                                                                                                                                                                                                                                                                                                                                                                                                                                                                                                                                                                                                                                                                                                                                                                                                                                                                           | ION COMPANY,                                                           |                                                   | c/o Mike Pippin LL                                       | C (agent), 3104-N                     | Sullivan, F  | armington, NM | 87401      |
| Operator                                                                                                                                                                                                                                                                                                                                                                                                                                                                                                                                                                                                                                                                                                                                                                                                                                                                                                                                                                                                                                                                                                                                                                                                                                                                                                                                                                                                                                                                                                                                                                                                                                                                                                                                                                                                                                                                                                                                                                                                                                                                                                                       |                                                                        | Α                                                 | ddress                                                   | (t                                    | ILE          | ·41           | 78         |
| Northeast Blanco Unit #303<br>Lease                                                                                                                                                                                                                                                                                                                                                                                                                                                                                                                                                                                                                                                                                                                                                                                                                                                                                                                                                                                                                                                                                                                                                                                                                                                                                                                                                                                                                                                                                                                                                                                                                                                                                                                                                                                                                                                                                                                                                                                                                                                                                            | Well No.                                                               |                                                   | T31N R06W                                                |                                       |              | Rio Arriba    |            |
|                                                                                                                                                                                                                                                                                                                                                                                                                                                                                                                                                                                                                                                                                                                                                                                                                                                                                                                                                                                                                                                                                                                                                                                                                                                                                                                                                                                                                                                                                                                                                                                                                                                                                                                                                                                                                                                                                                                                                                                                                                                                                                                                |                                                                        |                                                   |                                                          |                                       | Cr. A        |               | ny         |
| OGRID No. <u>06137</u> Property Code                                                                                                                                                                                                                                                                                                                                                                                                                                                                                                                                                                                                                                                                                                                                                                                                                                                                                                                                                                                                                                                                                                                                                                                                                                                                                                                                                                                                                                                                                                                                                                                                                                                                                                                                                                                                                                                                                                                                                                                                                                                                                           | _19641_ API NO                                                         | <u>30-039-235</u>                                 | 68 Lease Type                                            | : X Federal                           | State        | Fee           |            |
| DATA ELEMENT                                                                                                                                                                                                                                                                                                                                                                                                                                                                                                                                                                                                                                                                                                                                                                                                                                                                                                                                                                                                                                                                                                                                                                                                                                                                                                                                                                                                                                                                                                                                                                                                                                                                                                                                                                                                                                                                                                                                                                                                                                                                                                                   | UPPER Z                                                                | ZONE INTERMEDIATE ZONE LOWER ZO                   |                                                          |                                       | ONÉ          |               |            |
| Pool Name                                                                                                                                                                                                                                                                                                                                                                                                                                                                                                                                                                                                                                                                                                                                                                                                                                                                                                                                                                                                                                                                                                                                                                                                                                                                                                                                                                                                                                                                                                                                                                                                                                                                                                                                                                                                                                                                                                                                                                                                                                                                                                                      | Laguna Seca                                                            | Gallup                                            |                                                          |                                       |              | Basin Dak     | ota        |
| Pool Code                                                                                                                                                                                                                                                                                                                                                                                                                                                                                                                                                                                                                                                                                                                                                                                                                                                                                                                                                                                                                                                                                                                                                                                                                                                                                                                                                                                                                                                                                                                                                                                                                                                                                                                                                                                                                                                                                                                                                                                                                                                                                                                      | 79870                                                                  |                                                   |                                                          |                                       | 1            | 71599         |            |
| Top and Bottom of Pay Section (Perforated or Open-Hole Interval)                                                                                                                                                                                                                                                                                                                                                                                                                                                                                                                                                                                                                                                                                                                                                                                                                                                                                                                                                                                                                                                                                                                                                                                                                                                                                                                                                                                                                                                                                                                                                                                                                                                                                                                                                                                                                                                                                                                                                                                                                                                               | 7014'-722                                                              | 8,                                                |                                                          |                                       |              | 7830'-795     | 4'         |
|                                                                                                                                                                                                                                                                                                                                                                                                                                                                                                                                                                                                                                                                                                                                                                                                                                                                                                                                                                                                                                                                                                                                                                                                                                                                                                                                                                                                                                                                                                                                                                                                                                                                                                                                                                                                                                                                                                                                                                                                                                                                                                                                | Flowing                                                                |                                                   |                                                          |                                       | -            | Flowing       |            |
| Method of Production (Flowing or Artificial Lift)                                                                                                                                                                                                                                                                                                                                                                                                                                                                                                                                                                                                                                                                                                                                                                                                                                                                                                                                                                                                                                                                                                                                                                                                                                                                                                                                                                                                                                                                                                                                                                                                                                                                                                                                                                                                                                                                                                                                                                                                                                                                              |                                                                        |                                                   | ļ                                                        |                                       |              |               |            |
| Bottomhole Pressure (Nets: Pressure data will not be required if the bottom performation in the lower zone is within 150% of the depth of the top perforation in the upper zone)                                                                                                                                                                                                                                                                                                                                                                                                                                                                                                                                                                                                                                                                                                                                                                                                                                                                                                                                                                                                                                                                                                                                                                                                                                                                                                                                                                                                                                                                                                                                                                                                                                                                                                                                                                                                                                                                                                                                               |                                                                        |                                                   |                                                          |                                       |              |               |            |
| Oil Gravity or Gas BTU<br>(Degree API or Gas BTU)                                                                                                                                                                                                                                                                                                                                                                                                                                                                                                                                                                                                                                                                                                                                                                                                                                                                                                                                                                                                                                                                                                                                                                                                                                                                                                                                                                                                                                                                                                                                                                                                                                                                                                                                                                                                                                                                                                                                                                                                                                                                              |                                                                        |                                                   |                                                          | · · · · · · · · · · · · · · · · · · · | _            |               |            |
| Producing, Shut-In or<br>New Zone                                                                                                                                                                                                                                                                                                                                                                                                                                                                                                                                                                                                                                                                                                                                                                                                                                                                                                                                                                                                                                                                                                                                                                                                                                                                                                                                                                                                                                                                                                                                                                                                                                                                                                                                                                                                                                                                                                                                                                                                                                                                                              | Producing                                                              | g.                                                |                                                          |                                       |              | Producing     | 3          |
| Date and Oil/Gas/Water Rates of<br>Last Production.<br>(Note: For new zones with no production history,                                                                                                                                                                                                                                                                                                                                                                                                                                                                                                                                                                                                                                                                                                                                                                                                                                                                                                                                                                                                                                                                                                                                                                                                                                                                                                                                                                                                                                                                                                                                                                                                                                                                                                                                                                                                                                                                                                                                                                                                                        | Date: November                                                         | 2008                                              | Date:                                                    |                                       | Date:        | November 2    | 2008       |
| applicant shall be required to attach production estimates and supporting data.)                                                                                                                                                                                                                                                                                                                                                                                                                                                                                                                                                                                                                                                                                                                                                                                                                                                                                                                                                                                                                                                                                                                                                                                                                                                                                                                                                                                                                                                                                                                                                                                                                                                                                                                                                                                                                                                                                                                                                                                                                                               | Rates: 8 MCF/D                                                         |                                                   | Rates:                                                   |                                       | Rates:       | 200 MCF/I     | )          |
| Fixed Allocation Percentage (Note: If allocation is based upon something other                                                                                                                                                                                                                                                                                                                                                                                                                                                                                                                                                                                                                                                                                                                                                                                                                                                                                                                                                                                                                                                                                                                                                                                                                                                                                                                                                                                                                                                                                                                                                                                                                                                                                                                                                                                                                                                                                                                                                                                                                                                 | Oil                                                                    | Gas                                               | Oil                                                      | Gas                                   | Oil          |               | Gas        |
| than current or past production, supporting data or explanation will be required.)                                                                                                                                                                                                                                                                                                                                                                                                                                                                                                                                                                                                                                                                                                                                                                                                                                                                                                                                                                                                                                                                                                                                                                                                                                                                                                                                                                                                                                                                                                                                                                                                                                                                                                                                                                                                                                                                                                                                                                                                                                             | 0%                                                                     | 4%                                                | %                                                        | %                                     | 100%         |               | 96%        |
| Are all working, royalty and overriding<br>If not, have all working, royalty and over                                                                                                                                                                                                                                                                                                                                                                                                                                                                                                                                                                                                                                                                                                                                                                                                                                                                                                                                                                                                                                                                                                                                                                                                                                                                                                                                                                                                                                                                                                                                                                                                                                                                                                                                                                                                                                                                                                                                                                                                                                          | royalty interests ident                                                | ical in all co                                    |                                                          | ed mail?                              |              | Yes<br>YesX   | No_X<br>No |
| Are all produced fluids from all commi                                                                                                                                                                                                                                                                                                                                                                                                                                                                                                                                                                                                                                                                                                                                                                                                                                                                                                                                                                                                                                                                                                                                                                                                                                                                                                                                                                                                                                                                                                                                                                                                                                                                                                                                                                                                                                                                                                                                                                                                                                                                                         | ngled zones compatibl                                                  | le with each o                                    | other?                                                   |                                       |              | Yes_X_        | _ No       |
| Will commingling decrease the value of                                                                                                                                                                                                                                                                                                                                                                                                                                                                                                                                                                                                                                                                                                                                                                                                                                                                                                                                                                                                                                                                                                                                                                                                                                                                                                                                                                                                                                                                                                                                                                                                                                                                                                                                                                                                                                                                                                                                                                                                                                                                                         | f production?                                                          |                                                   |                                                          |                                       |              | Yes           | No_X_      |
| If this well is on, or communitized with<br>or the United States Bureau of Land Ma                                                                                                                                                                                                                                                                                                                                                                                                                                                                                                                                                                                                                                                                                                                                                                                                                                                                                                                                                                                                                                                                                                                                                                                                                                                                                                                                                                                                                                                                                                                                                                                                                                                                                                                                                                                                                                                                                                                                                                                                                                             |                                                                        |                                                   |                                                          |                                       |              | Yes_X_        | _ No       |
| NMOCD Reference Case No. applicabl                                                                                                                                                                                                                                                                                                                                                                                                                                                                                                                                                                                                                                                                                                                                                                                                                                                                                                                                                                                                                                                                                                                                                                                                                                                                                                                                                                                                                                                                                                                                                                                                                                                                                                                                                                                                                                                                                                                                                                                                                                                                                             | e to this well:                                                        |                                                   |                                                          |                                       |              |               |            |
| Attachments:  C-102 for each zone to be comming Production curve for each zone for For zones with no production histor Data to support allocation method of Notification list of working, royalty Any additional statements, data or of the committee of the committe | at least one year. (If nry, estimated production formula.              | ot available,<br>on rates and s<br>y interests fo | attach explanation.) supporting data. r uncommon interes |                                       |              |               |            |
| If application is a List of other orders approving downhol List of all operators within the proposed Proof that all operators within the proposed Bottomhole pressure data.                                                                                                                                                                                                                                                                                                                                                                                                                                                                                                                                                                                                                                                                                                                                                                                                                                                                                                                                                                                                                                                                                                                                                                                                                                                                                                                                                                                                                                                                                                                                                                                                                                                                                                                                                                                                                                                                                                                                                    | to establish Pre-Appro<br>e commingling within<br>I Pre-Approved Pools | oved Pools, the proposed                          | l Pre-Approved Poo                                       | ds                                    | vill be requ | ired:         |            |
| I hereby certify that the information                                                                                                                                                                                                                                                                                                                                                                                                                                                                                                                                                                                                                                                                                                                                                                                                                                                                                                                                                                                                                                                                                                                                                                                                                                                                                                                                                                                                                                                                                                                                                                                                                                                                                                                                                                                                                                                                                                                                                                                                                                                                                          | above is true and co                                                   | omplete to t                                      | he best of my kno                                        | wledge and bel                        | ief.         |               |            |
| SIGNATURE                                                                                                                                                                                                                                                                                                                                                                                                                                                                                                                                                                                                                                                                                                                                                                                                                                                                                                                                                                                                                                                                                                                                                                                                                                                                                                                                                                                                                                                                                                                                                                                                                                                                                                                                                                                                                                                                                                                                                                                                                                                                                                                      | tippin                                                                 | _TITLE                                            | Petroleum Engine                                         | eer - Agent_D                         | ATE          | March 31, 2   | 009        |
| TYPE OR PRINT NAME M                                                                                                                                                                                                                                                                                                                                                                                                                                                                                                                                                                                                                                                                                                                                                                                                                                                                                                                                                                                                                                                                                                                                                                                                                                                                                                                                                                                                                                                                                                                                                                                                                                                                                                                                                                                                                                                                                                                                                                                                                                                                                                           | like Pippin                                                            |                                                   | TELEPH                                                   | HONE NO. (                            | 505 )        | 327-4573      | 3          |