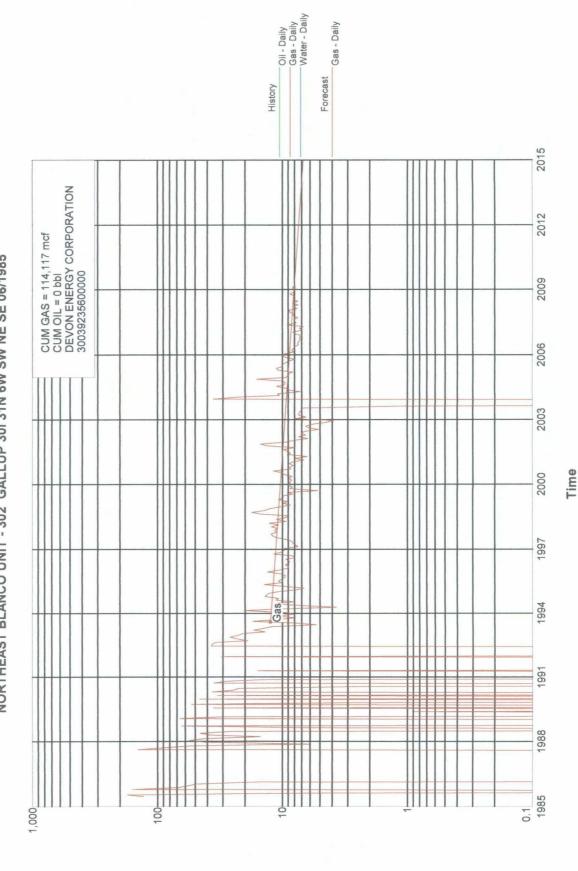

#### **GAS**

Both the Laguna Seca Gallup pool and the Basin Dakota pool are currently declining at the same 2.8% exponential decline rate. See attached production curves. Using the decline rate of 2.8%, the forecast from the attached curves indicates a Gallup producing rate of 8 MCF/D and the Dakota rate of 80 MCF/D at the end of 2008.

Total gas is 8 + 80 = 88 MCF/D

**% GALLUP** = 
$$\frac{8}{88}$$
 = 9%