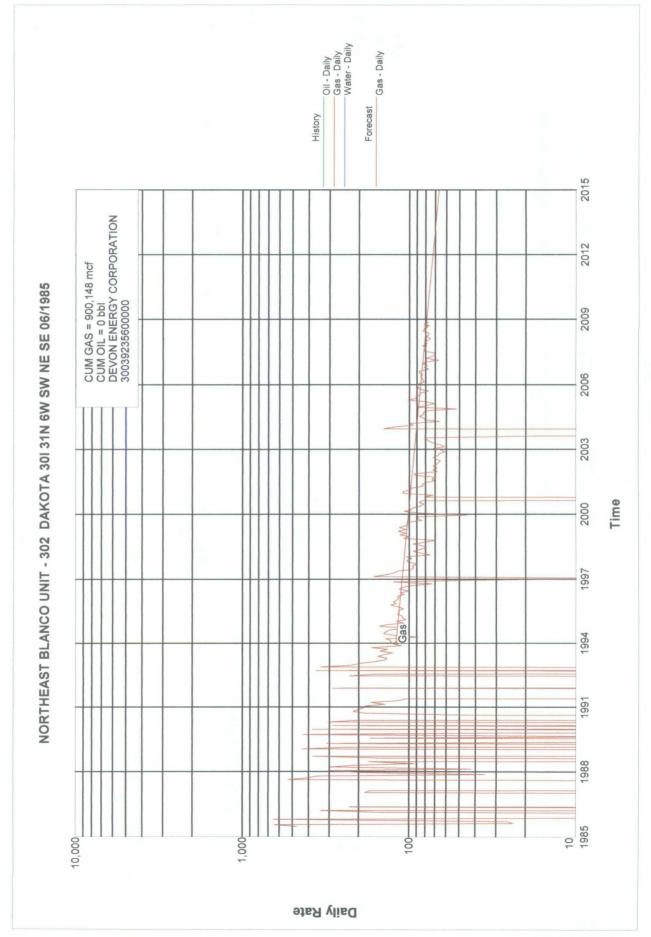

#### **GAS**

Both the Laguna Seca Gallup pool and the Basin Dakota pool are currently declining at the same 2.8% exponential decline rate. See attached production curves. Using the decline rate of 2.8%, the forecast from the attached curves indicates a Gallup producing rate of 8 MCF/D and the Dakota rate of 80 MCF/D at the end of 2008.

Total gas is 8 + 80 = 88 MCF/D

**% GALLUP** = 
$$\frac{8}{88}$$
 = 9%