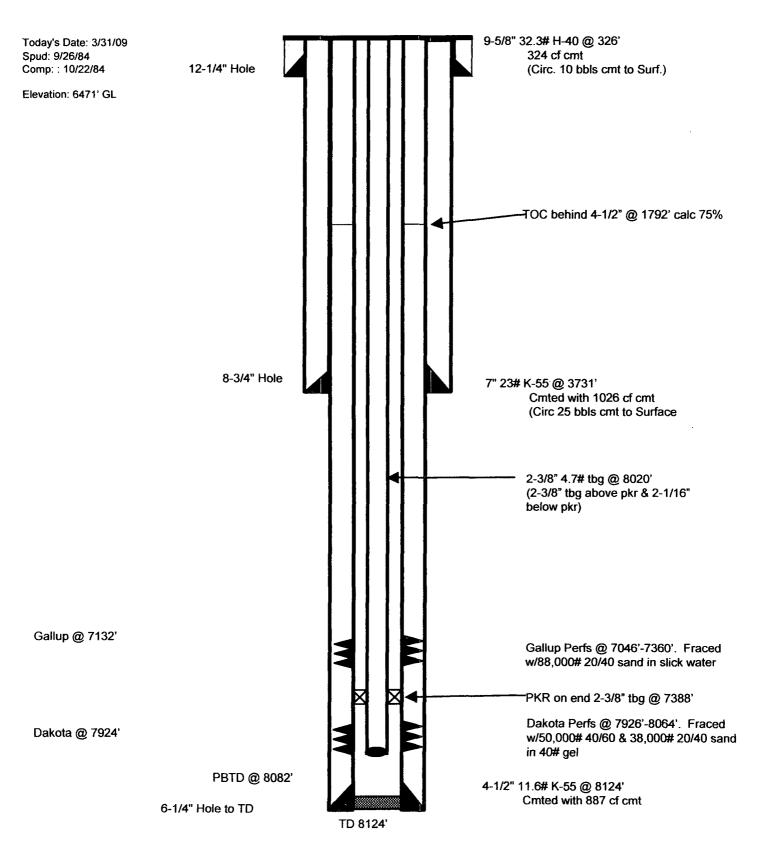

## DEVON ENERGY PRODUCTION COMPANY, L.P. Northeast Blanco Unit #302 Gal/DK I Section 30 T31N R06W 3/31/09

#### Current - 3/31/09

Dakota / Gallup / API#: 30-039-23560

(I), Section 30, T-31-N, R-6-W, Rio Arriba County, NM

District I
1625 N. French Dr., Hobbs, NM 88240
District II
1301 W. Grand Avenue, Artesia, NM 88210
District III
1000 Rio Brazos Rd., Aztec, NM 87410