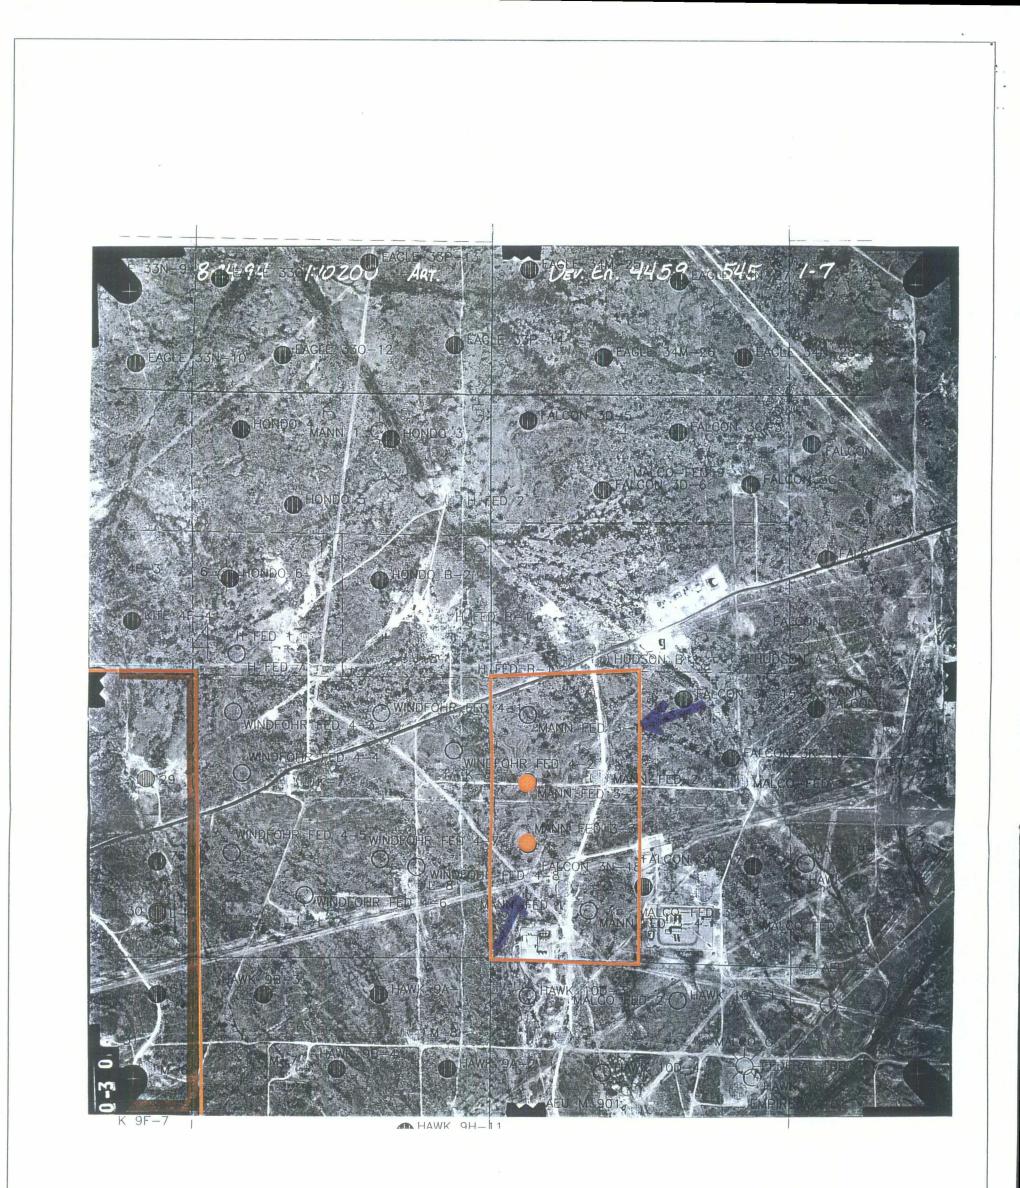

The original locations proposed by Devon were orthodox: 1650 feet FSL and 330 feet FWL for the No. 2 well, and 924 feet FSL and 330 feet FWL for the No. 3 well. The current locations are nonstandard due to topographic reasons. Attached as Exhibit B is an aerial photo of the area, which shows that there are pipelines at or near the original locations. Attached as Exhibits C-1 and C-2 are well-pad plats, which also show certain of these pipelines. Thus, unorthodox locations are required. Attached as Exhibit D is a land plat of the area, which colors each separate lease a different color. Both wells are on federal lease LC 061783-B, and are only moving toward the same lease. Thus, notice is not required to be given to any interest owner.