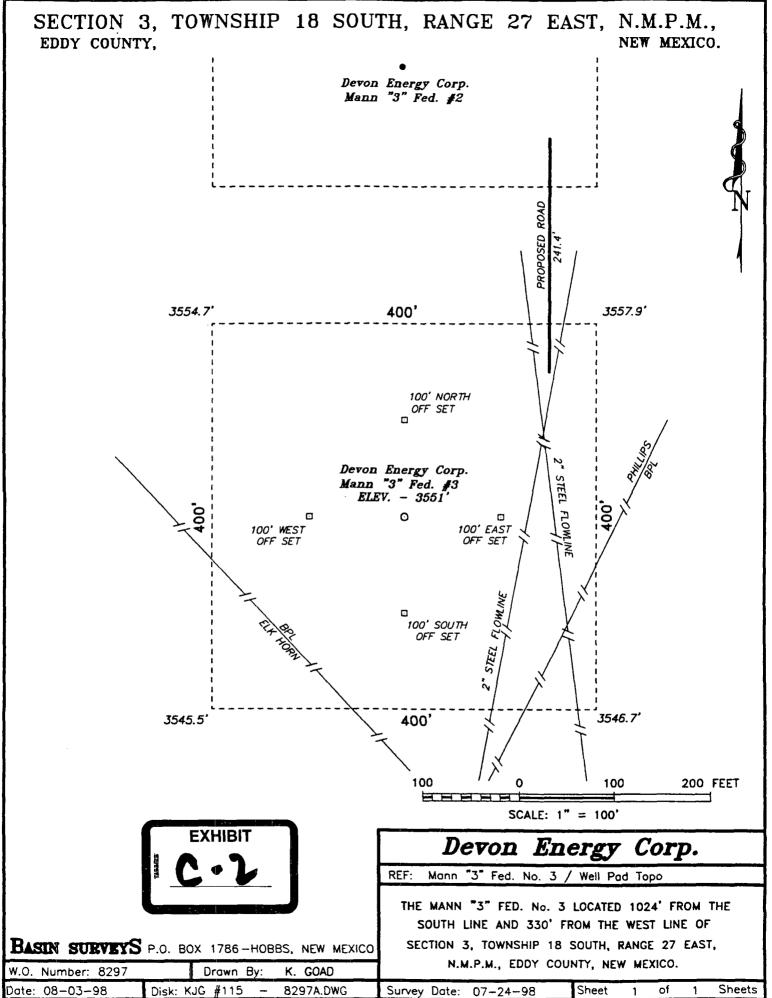

The original locations proposed by Devon were orthodox: 1650 feet FSL and 330 feet FWL for the No. 2 well, and 924 feet FSL and 330 feet FWL for the No. 3 well. The current locations are nonstandard due to topographic reasons. Attached as Exhibit B is an aerial photo of the area, which shows that there are pipelines at or near the original locations. Attached as Exhibits C-1 and C-2 are well-pad plats, which also show certain of these pipelines. Thus, unorthodox locations are required. Attached as Exhibit D is a land plat of the area, which colors each separate lease a different color. Both wells are on federal lease LC 061783-B, and are only moving toward the same lease. Thus, notice is not required to be given to any interest owner.

# WELL LOCATION AND ACREAGE DEDICATION PLAT

| API                     | Number    |              | ]                               | Pool Code<br>51300                    |          |                        | Red              | Pool Name<br>Lake (Q-GB-     | SA)                                    |                                              |
|-------------------------|-----------|--------------|---------------------------------|---------------------------------------|----------|------------------------|------------------|------------------------------|----------------------------------------|----------------------------------------------|
| Property                | Code      | T            | L                               |                                       | Ртор     | erty Nam               |                  |                              | Well Nu                                | ımber                                        |
|                         |           |              |                                 | N                                     | MANN     |                        |                  |                              | 3                                      |                                              |
| OGRID N                 |           |              |                                 |                                       | Oper     | perator Name Elevation |                  |                              |                                        |                                              |
| 6137                    | 7         |              |                                 | D                                     | EVON     | ENERC                  | Y CORP.          |                              | 355                                    | 1'                                           |
|                         |           |              |                                 |                                       | Surfa    | ce Loca                | ation            |                              | _                                      |                                              |
| UL or lot No.           | Section   | Township     | Range                           | Lot Idn                               | Feet fro | m the                  | North/South line | Feet from the                | East/West line                         | County                                       |
| м                       | 3         | 18 S         | 27 E                            |                                       | 10       | 24                     | SOUTH            | 330                          | WEST                                   | EDDY                                         |
| L                       | I         | 1            | Bottom                          | Hole Loo                              | cation 1 | f Diffe                | rent From Sur    | face                         | J                                      |                                              |
| UL or lot No.           | Section   | Township     | Range                           | Lot Idn                               | Feet fro | om the                 | North/South line | Feet from the                | East/West line                         | County                                       |
|                         |           |              |                                 |                                       | l        |                        |                  |                              |                                        |                                              |
| Dedicated Acre          | s Joint o | or Infill Co | nsolidation (                   | Code Or                               | der No.  |                        |                  |                              |                                        |                                              |
| L                       |           |              |                                 |                                       |          |                        |                  |                              |                                        |                                              |
| NO ALLO                 | WABLE W   |              |                                 |                                       |          |                        | NTIL ALL INTER   |                              | EEN CONSOLIDA                          | ATED                                         |
| r                       |           |              | NUN-SIAN                        | DARD UN                               | II HAS   | BEEN                   | APPROVED BY      | THE DIVISION                 |                                        |                                              |
| [                       |           |              |                                 | I                                     |          | 1                      |                  | OPERAT                       | OR CERTIFICAT                          | TION                                         |
|                         | 1         |              |                                 |                                       |          | <br>1                  |                  |                              | by certify the the in                  |                                              |
|                         | 1         |              |                                 |                                       |          | 1                      |                  | contained here               | in is true and compl                   |                                              |
|                         | 1         |              |                                 |                                       |          | 1                      |                  | best of my know              | wledge and belief.                     |                                              |
|                         | 1         |              |                                 |                                       |          | 1<br>1                 |                  |                              | - 11                                   | 1                                            |
|                         | 1         |              |                                 |                                       |          | 1                      |                  | I C.L                        | Button                                 | y h.                                         |
| L                       | ۱<br>+ +  |              |                                 | ╞                                     |          | ،<br>با                |                  | Signature                    |                                        | 0                                            |
|                         | 1         |              |                                 |                                       |          | 1                      |                  |                              | Buttross, Ji                           | <u>.                                    </u> |
|                         | i         |              |                                 |                                       |          | Ì                      |                  | Printed Nar                  | -                                      |                                              |
|                         | İ         |              |                                 |                                       |          | j                      |                  | <u>Distr</u>                 | ict Engineer                           | r                                            |
|                         | l l       |              |                                 | ļ                                     |          | Í                      |                  | 8/27/                        | 98                                     |                                              |
|                         | 1         |              |                                 |                                       |          | 1                      |                  | Date                         |                                        |                                              |
|                         | I         |              |                                 |                                       |          | ļ                      | -                | SURVEY                       | OR CERTIFICAT                          | TION                                         |
|                         |           |              |                                 |                                       |          | +<br>1                 |                  |                              | ty that the well locat                 | ion thousand                                 |
|                         | 1         |              |                                 |                                       |          | 1                      |                  | on this plat 1               | vas plotted from field                 | i notes of                                   |
|                         | 1         |              |                                 | l                                     |          | l<br>l                 |                  | - 1 /                        | s made by me or<br>nd that the same is | -                                            |
|                         | 1         |              |                                 |                                       |          |                        |                  | 11 .                         | he best of my belie                    | 1                                            |
|                         | 1         |              |                                 |                                       |          |                        |                  |                              | 14-24-14-1998                          |                                              |
|                         | Í         |              |                                 |                                       |          | l                      |                  | Date Sprvey                  | CAR MEN                                |                                              |
| 355 <u>4.7 7 35</u> 57. |           |              |                                 | ╂                                     |          | -+-                    |                  | - Signature A<br>Professiona | teal of C                              |                                              |
|                         | 30'       |              | ) HL                            |                                       |          |                        |                  |                              | 2077                                   |                                              |
|                         |           | 10510        | a Fid.                          | 46,3                                  | -        | EXHIE                  | BIT              | J AL                         |                                        |                                              |
| 3545.5 3546.            | .7        | Produm       | 015-31                          | .867                                  |          |                        | <b>7</b>         |                              |                                        |                                              |
|                         |           | 3            | 155                             | r I                                   |          |                        |                  | Ne Ne                        | U. No 879.70                           | ·                                            |
| X /                     | %         |              | 3 Fid. 31<br>0-015-31<br>452 F5 |                                       |          |                        |                  | Certificate                  | Cary Loones                            | 7977                                         |
| VV/                     |           |              |                                 | `                                     |          | اچ رو.<br>۱            | en's a           | <br>   T                     | ASIN SURVEYS                           |                                              |
|                         |           |              |                                 | · · · · · · · · · · · · · · · · · · · |          |                        |                  | <u>_</u>                     | AND CUNTERS                            |                                              |