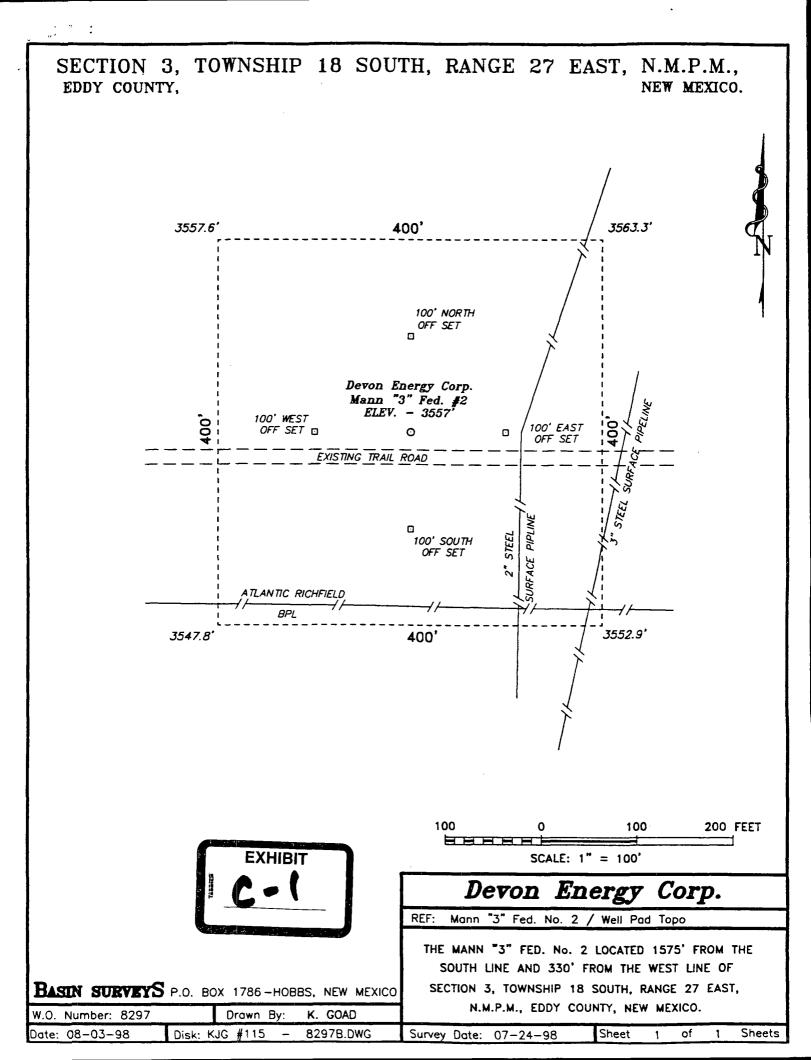

The original locations proposed by Devon were orthodox: 1650 feet FSL and 330 feet FWL for the No. 2 well, and 924 feet FSL and 330 feet FWL for the No. 3 well. The current locations are nonstandard due to topographic reasons. Attached as Exhibit B is an aerial photo of the area, which shows that there are pipelines at or near the original locations. Attached as Exhibits C-1 and C-2 are well-pad plats, which also show certain of these pipelines. Thus, unorthodox locations are required. Attached as Exhibit D is a land plat of the area, which colors each separate lease a different color. Both wells are on federal lease LC 061783-B, and are only moving toward the same lease. Thus, notice is not required to be given to any interest owner.

#### WELL LOCATION AND ACREAGE DEDICATION PLAT Pool Code Pool Name API Number 51300 Red Lake (Q-GB-SA) **Property** Name Well Number **Property Code** MANN "3" FEDERAL 2 OGRID No. **Operator** Name Elevation 6137 DEVON ENERGY CORP. 3557' Surface Location Feet from the East/West line UL or lot No. Section Township Range Lot Idn North/South line Feet from the County 18 S 27 E 3 1575 SOUTH 330 WEST EDDY L Bottom Hole Location If Different From Surface Section Range Lot Idn Feet from the North/South line East/West line UL or lot No. Feet from the Township County Joint or Infill Consolidation Code Order No. **Dedicated Acres** NO ALLOWABLE WILL BE ASSIGNED TO THIS COMPLETION UNTIL ALL INTERESTS HAVE BEEN CONSOLIDATED OR A NON-STANDARD UNIT HAS BEEN APPROVED BY THE DIVISION OPERATOR CERTIFICATION I hereby certify the the information contained herein is true and complete to the best of my knowledge and belief. proposed 30-015-516 - 320 Fred. E.L. Buttross, Printed Name District Engineer Title 8/27/98 Date SURVEYOR CERTIFICATION I hereby certify that the well location shown on this plat was plotted from field notes of actual surveys made by me or under my supervison, and that the same is true and correct to the best of my belief. 3557.6 3563.3 1998 330 Date Sur Signat 2 3547.8 3552.9 Profe EXHIBIT 7977 Certif