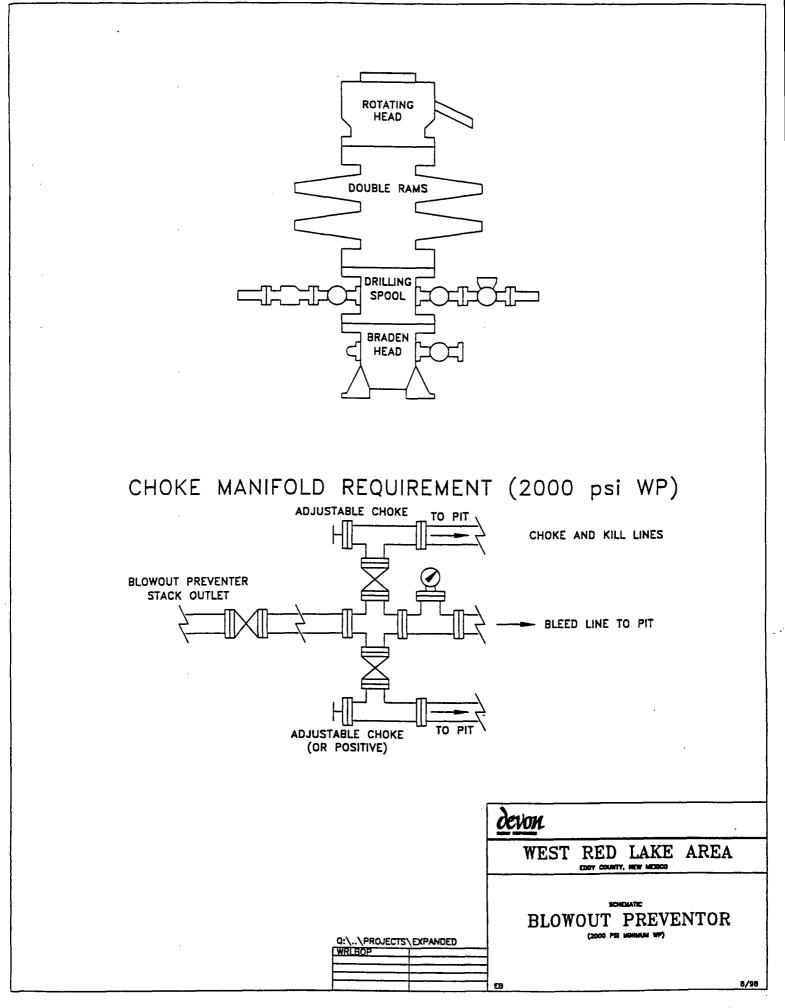

**Drilling Program** Surface Use and Operating Plan Exhibit #1 - Blowout Prevention Equipment/ **Choke Manifold** Exhibit #2 - Location and Elevation Plat Exhibit #3 - Planned Access Roads Exhibit #4 - Wells Within a One Mile Radius Exhibit #5 - Production Facilities Plan Exhibit #6 - Rotary Rig Layout Exhibit #7 - Casing Design Parameters and Factors Exhibit #8 - H<sub>2</sub>S Operating Plan

# Attachment to Exhibit #1 NOTES REGARDING BLOWOUT PREVENTORS Mann 3 Federal #2 Eddy County, New Mexico

- 1. Drilling nipple will be constructed so it can be removed mechanically without the aid of a welder. The minimum internal diameter will equal BOP bore.
- 2. Wear ring will be properly installed in head.
- 3. Blowout preventor and all associated fittings will be in operable condition and tested to 1000 psi with the rig pump.
- 4.
- 4. All fittings will be flanged.
- 5. A full bore safety valve with proper thread connections will be available on the rotary rig floor at all times.
- 6. All choke lines will be anchored to prevent movement.
- 7. All BOP equipment will be equal to or larger in bore than the internal diameter of the last casing string.
- 8. Will maintain a Kelly cock attached to the Kelly.
- 9. Hand wheels and wrenches will be properly installed and tested for safe operation.
- 10. All BOP equipment will meet API standards and include a minimum 40 gallon accumulator having two independent means of power to initiate closing operation.