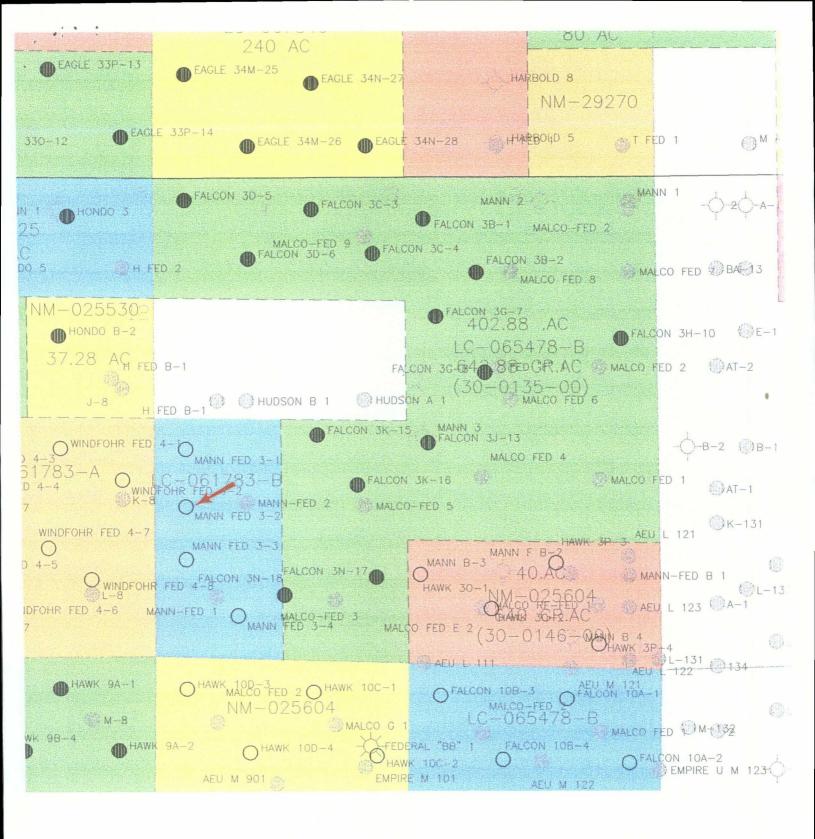

The original locations proposed by Devon were orthodox: 1650 feet FSL and 330 feet FWL for the No. 2 well, and 924 feet FSL and 330 feet FWL for the No. 3 well. The current locations are nonstandard due to topographic reasons. Attached as Exhibit B is an aerial photo of the area, which shows that there are pipelines at or near the original locations. Attached as Exhibits C-1 and C-2 are well-pad plats, which also show certain of these pipelines. Thus, unorthodox locations are required. Attached as Exhibit D is a land plat of the area, which colors each separate lease a different color. Both wells are on federal lease LC 061783-B, and are only moving toward the same lease. Thus, notice is not required to be given to any interest owner.