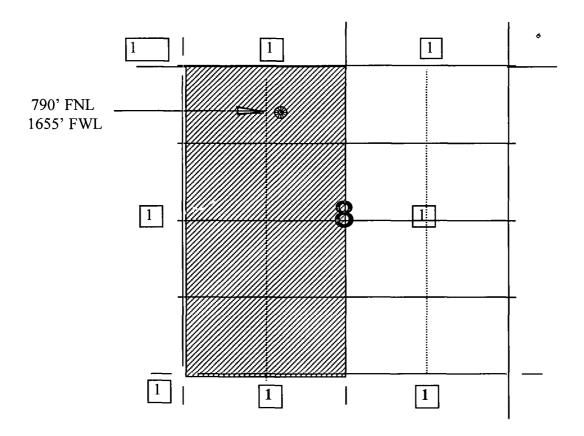

### BURLINGTON RESOURCES

SAN JUAN DIVISION

Sent Federal Express

Mr. Michael Stogner New Mexico Oil Conservation Division 2040 South Pacheco Santa Fe, New Mexico 87505

Re: San Juan 27-5 Unit #112M

665'FNL, 1655'FWL Section 8, T-27-N, R-5-W, Rio Arriba County

Production from the Dakota pool is to be included in a 320 acre gas spacing and proration unit for the west half (W/2) in Section 8 and is to be dedicated to the San Juan 27-5 Unit #112 (30-039-20239) located at 1840'FSL, 960'FWL of Section 8. Production from the Mesa Verde pool is to be included in a 320 acre gas spacing and proration unit for the west half (W/2) in Section 8 and is to be dedicated to the San Juan 27-5 Unit #63 (30-039-82360) located at 850'FSL, 1840'FWL of Section 8.

RECEIL

State of New Mexico Energy, Minerals & Natural Resources Department Form C-102 Revised February 21, 1994 Instructions on back

\_c II Jrawer DD, Artesia, NM 88211-07:3

OIL CONSERVATION DIVISION CEIVED PO Box 2088 BLM Santa Fe, NM 87504-2088

# TARMINIGTON NM

|                                       |                                                   | WELL               | LOCAT             | ION AND AC                          | CREAGE DETOI                 | TOAT HOW PL                    | 'AΤ΄<br>TΑΤ                                   | •                                                                                |
|---------------------------------------|---------------------------------------------------|--------------------|-------------------|-------------------------------------|------------------------------|--------------------------------|-----------------------------------------------|----------------------------------------------------------------------------------|
| 'API Numb                             | er .                                              | į                  | *Pool Coo         | te                                  |                              | ³Pool Name                     | 9                                             |                                                                                  |
| 30-039-                               |                                                   | 7231               | .9/7159           |                                     | co Mesaver                   | de/Basin                       |                                               |                                                                                  |
| 'Property Code<br>7454                |                                                   |                    | c                 | Property <sup>°</sup><br>SAN JUAN 2 |                              |                                |                                               | Well Number<br>112M                                                              |
|                                       |                                                   |                    |                   |                                     |                              |                                | *Elevation                                    |                                                                                  |
| 14538                                 |                                                   | BURLI              | NGTON             |                                     | OIL & GAS                    | COMPANY                        |                                               | 6633                                                                             |
|                                       |                                                   |                    |                   |                                     | _ocation                     |                                |                                               |                                                                                  |
| UL or lot no. Section                 | Township                                          | Range              | Lot Ion           | Feet from the                       | North/South line             | Feet from the                  | East/West line                                | County<br>RIO                                                                    |
| C 8                                   | 27N                                               | 5W                 |                   | 665                                 |                              | 1655                           | WEST                                          | ARRIBA                                                                           |
| UL or lot no.   Section               | 11 BC                                             | ottom<br>Fange     | Hole L            | _ocation If                         | Different North/South line   | From Surf                      | ace<br>East/West line                         | County                                                                           |
| oc di loc lo. Seccion                 | TORICSTAD                                         | - o yc             | 201 101           | Feet II OII the                     | NG UIJ SOGUI TEE             | 7 CEC II GIII GIC              | Cost/ Hear 11/16                              | County                                                                           |
| MV-W/320                              | <sup>13</sup> Joint or Infi                       | 11 14 Cons         | olidation Code    | <sup>15</sup> Order No.             |                              | i .                            |                                               |                                                                                  |
| DK-W/320                              |                                                   |                    |                   |                                     |                              |                                |                                               |                                                                                  |
| NO ALLOWABLE I                        | VILL BE AS<br>OR A                                | 55 IGNE!<br>NON-ST | D TO TH<br>ANDARD | IS COMPLETIC<br>UNIT HAS BE         | N UNTIL ALL<br>EN APPROVÉD I | INTERESTS H<br>BY THE DIVIS    | AVE BEEN C<br>SION                            | ONSOLIDATED                                                                      |
| 15                                    | <del>                                      </del> | <del></del> 521    | 5.32              |                                     |                              |                                |                                               | TIFICATION                                                                       |
|                                       | -                                                 |                    | lı .              |                                     |                              | I hereby cent<br>true and comp | ify that the informa-<br>lete to the best of  | tion contained herein is<br>my knowledge and belief                              |
| []                                    | 100                                               |                    |                   |                                     |                              |                                |                                               | !                                                                                |
| 1655'                                 |                                                   |                    |                   |                                     |                              |                                |                                               |                                                                                  |
|                                       | 1                                                 |                    | Re                | issued to                           | show                         |                                |                                               | !                                                                                |
| 56                                    |                                                   |                    |                   | rrect loc                           |                              | 1 Doba                         | 1. Sen.                                       | Church                                                                           |
| 47                                    |                                                   |                    |                   |                                     |                              | Signatur                       | e Source                                      | and !                                                                            |
| 56.                                   |                                                   |                    | [                 |                                     |                              | Peggy                          | Bradfiel                                      | .d :                                                                             |
|                                       | i ·                                               |                    | 11                |                                     |                              | Printed                        |                                               | :<br>                                                                            |
|                                       |                                                   |                    |                   |                                     | <br>                         | Title                          | atory Adn                                     | inistrator                                                                       |
|                                       | !                                                 |                    |                   |                                     |                              |                                |                                               |                                                                                  |
| NMSF-                                 | 079391                                            |                    | 0                 |                                     |                              | C) Date                        |                                               |                                                                                  |
|                                       | 1                                                 |                    | 0                 |                                     |                              |                                |                                               | TIFICATION !                                                                     |
|                                       |                                                   |                    | - [,              |                                     |                              | was plotted for under my s     | rom field notes of a<br>supervision, and that | cation shown on this plati<br>ctual surveys made by me .<br>the same is true and |
|                                       | 1                                                 |                    |                   |                                     | <br>                         |                                | e best of my belief.                          | :                                                                                |
|                                       |                                                   |                    |                   |                                     |                              | ľ                              | sed November                                  |                                                                                  |
| .<br>   <sub>®</sub>                  |                                                   |                    |                   |                                     | 1                            |                                | Y 29, 199                                     | 98                                                                               |
| 8                                     |                                                   |                    | <u> </u>          |                                     |                              | Date of Signature and          | Seal of Profession                            | Drivo                                                                            |
| 118                                   |                                                   |                    | - [1              |                                     |                              |                                | E                                             | AB                                                                               |
| 26                                    |                                                   |                    | - [1              |                                     | ]<br>!                       |                                | Seal of Profitor                              | Ext. 18/                                                                         |
|                                       |                                                   |                    | lı                |                                     |                              |                                | 3 2 (68)                                      | 57)0                                                                             |
|                                       |                                                   |                    |                   |                                     |                              | 1//                            | 八                                             |                                                                                  |
| 250                                   | L. 48 .                                           |                    | li                | ,                                   | 2673.00°                     | 655                            | 2                                             |                                                                                  |
| -  -  -  -  -  -  -  -  -  -  -  -  - | 40                                                |                    |                   |                                     | _0/0.00                      | Certific                       | ate Numberon                                  | SSION                                                                            |