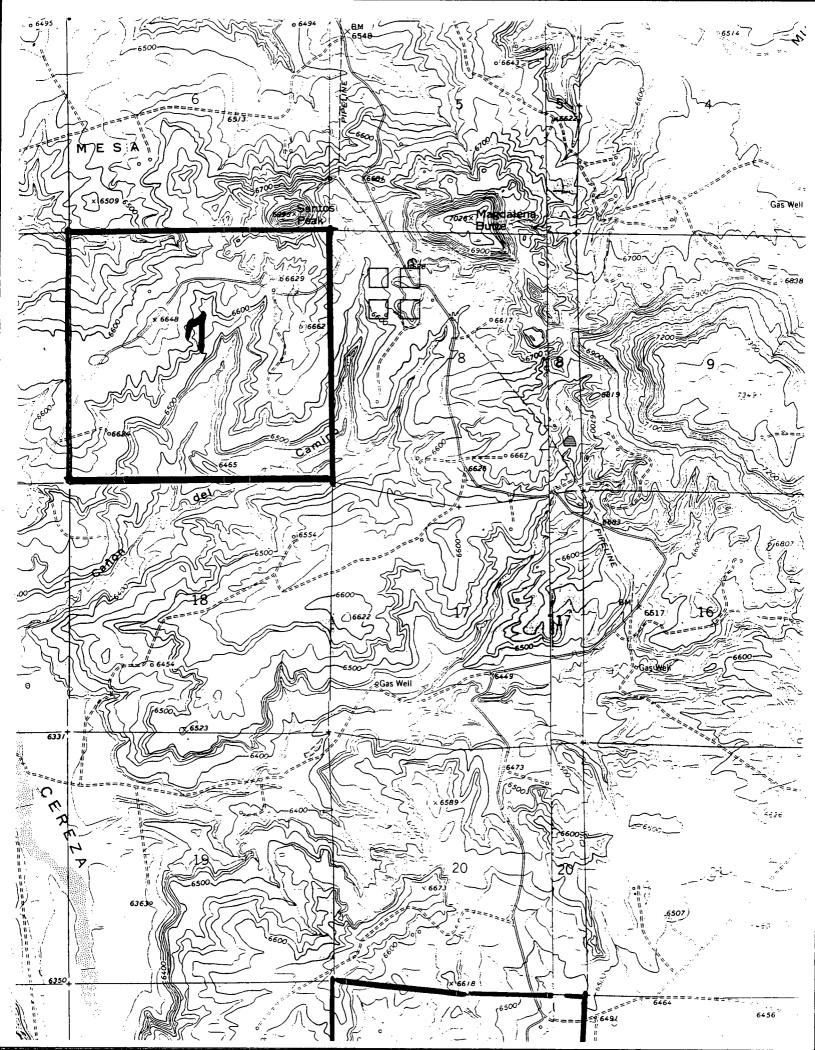

30-039-26044

Dear Mr. Stogner:

Burlington Resources is applying for administrative approval of an unorthodox gas well location for the Dakota pool. This location is at the request of the Bureau of Land Management. This location is located with the Bureau's Special Management Area for Santos Peak for archaeological concerns. In addition to the archaeological impact, the topography is predominately clay bluffs and pipeline corridors, which are an additional deterrent to build within the standard windows. This well is proposed to be drilled as a Mesa Verde-Dakota commingle and DHC-2214 has been issued. The Mesa Verde is a standard location under R-10987A.

The following attachments are for your review:

- · Application for Permit to Drill.
- Completed C-102 at referenced location.
- Offset operators/owners plat
- 7.5 minute topographic map.

We appreciate your earliest consideration of this application.