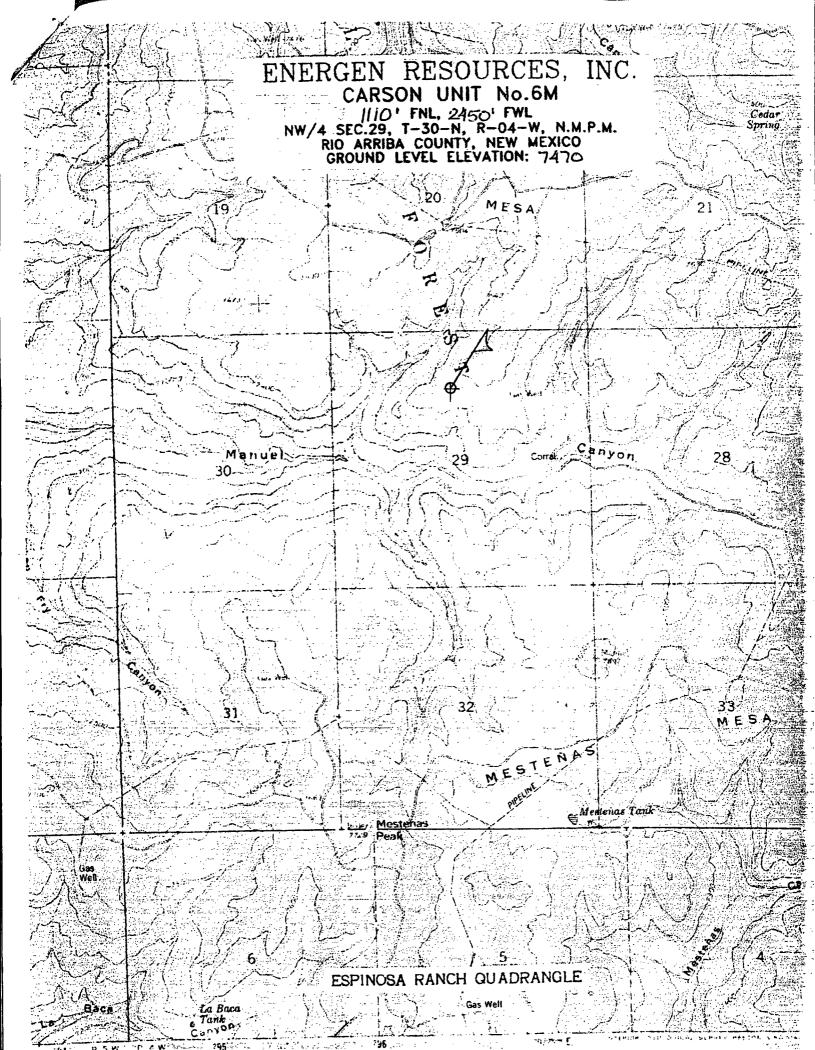

Dear Mr. Stogner:

Energen Resources Corporation requested Administrative Approval for an unorthodox location in conjunction with the drilling of it's proposed Carson #6M well under the provisions New Mexico Oil Conservation Division (NMOCD) Order No. R-10987A for the Mesa Verde formation, and Order No. R-8170 for the Dakota formation. Under Administrative Order NSL-4277 the NMOCD approved our request granting an unorthodox location under authority of Division Rule 104F(2) (enclosed).

Energen drilled the subject well to the base of the Mesa Verde formation and after testing determined it was wet in the Mesa Verde. The logs indicated 150 feet of net pay in the Pictured Cliffs formation and it was decided that a completion attempt should be made in the Pictured Cliffs.

This is to request that our application for an unorthodox location covering the subject well be amended to include the Pictured Cliffs formation. The well is located in the East Blanco Pictured Cliffs pool and is governed by NMOCD Order No. R-409 originally issued on March 31, 1954. The unorthodox location is necessary due to extremely rough terrain, the presence of cultural artifacts and to minimize disturbance to wildlife habitat and damage to vegetation.