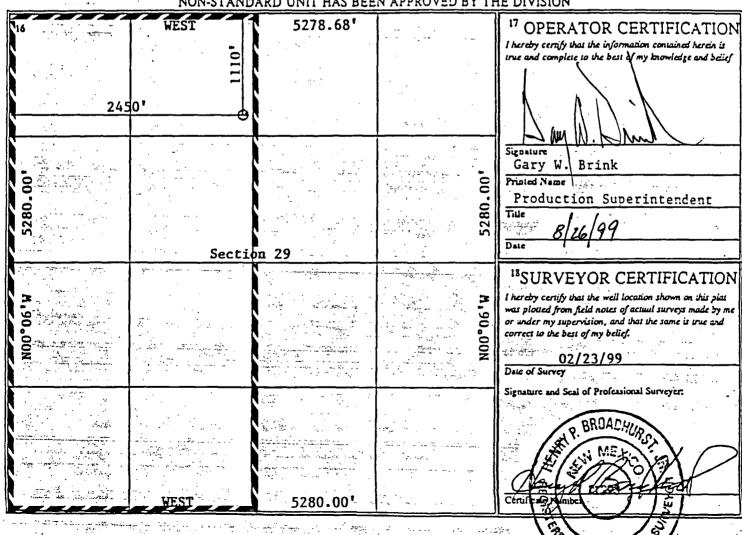

Instructions on back
Submit to Appropriate District Office

State Lease - 4 Copies
Fee Lease - 3 Copies

AMENDED REPORT

|                   |           |               | WE              | LL LO        | CATION                 | AND AC                    | REAGE DEDI                      | <u>CA</u> | TION PL                                                          | AT                                                                |                                                     |                                                                 |
|-------------------|-----------|---------------|-----------------|--------------|------------------------|---------------------------|---------------------------------|-----------|------------------------------------------------------------------|-------------------------------------------------------------------|-----------------------------------------------------|-----------------------------------------------------------------|
| ·                 | ۱,۸       | II Numb       | ×r .            |              | <sup>2</sup> Pool Code | •                         | <sup>3</sup> Pool Name          |           |                                                                  |                                                                   |                                                     |                                                                 |
| 4 Property Civile |           |               |                 |              |                        | Property Name • Well Numb |                                 |           |                                                                  |                                                                   | Well Number<br>6M                                   |                                                                 |
| 12   1            | OGRID I   | ło.           |                 |              | ENE                    | Operation RESOU           | JRCES, INC.                     |           |                                                                  |                                                                   |                                                     | 'Elevation<br>7470'                                             |
| <del></del>       |           |               | ****            |              |                        |                           | Location                        |           |                                                                  |                                                                   |                                                     |                                                                 |
| UL or             | lut no.   | Section<br>29 | Township<br>30N | Range<br>4W  | Lot Ida                | Feet from the             | North/South line NORTH          |           | ed from the<br>2450                                              | East/Wes                                                          | line                                                | County<br>RIO ARRIBA                                            |
|                   |           |               |                 | 11 Bot       | tom Hol                | e Location                | If Different Fro                | om        | Surface                                                          |                                                                   |                                                     |                                                                 |
| UL or             | lot no.   | Section       | Township        | Range        | lot Ida                | Feet from the             | North/South line                | F         | ed from the                                                      | East/Wor                                                          | line                                                | County                                                          |
| 11 Dedic          | ated Acre | 3 Joint       | or Infill 14 C  | onsolidation | a Code "O              | rder No.                  |                                 | <u>!</u>  | ·                                                                |                                                                   |                                                     |                                                                 |
| NO AL             | LOWA      | BLE W         |                 |              |                        |                           | NUNTIL ALL INT<br>N APPROVED BY |           |                                                                  |                                                                   | CONSO                                               | IDATED OR A                                                     |
| 16                |           |               | WEST            | 1110         | 5                      | 278.68'                   |                                 |           | I hereby certif                                                  | y that the inf                                                    | ormation c                                          | IFICATION ontained herein is ownledge and belief                |
|                   |           | 245           | 0'              |              |                        |                           |                                 |           | V-                                                               | 1. 6                                                              |                                                     |                                                                 |
| 5280.00'          |           |               | ·               | Sect         | on 29                  |                           |                                 | 5280.00'  | Supature Richard Printed Name Distric Title Date                 | :                                                                 | nan                                                 | oran                                                            |
| M.90.00N          |           | ·             |                 |              |                        |                           |                                 | M00°06'W  | I hereby certify was plotted fro or under my st correct to the l | that the well<br>on field notes<br>opervision, a<br>best of my be | l location s<br>of actual :<br>nd that the<br>lief. | IFICATION hown on this plat surveys made by me same is true and |
|                   | , .       |               | WEST            |              | 52                     | 280.00'                   |                                 |           | Signature and                                                    | P. BROA                                                           | ALICA SURGE                                         | veyer.                                                          |
|                   |           |               | <u> </u>        |              |                        |                           |                                 |           | Terror                                                           | AROFES                                                            | 2.CHAN 6                                            |                                                                 |