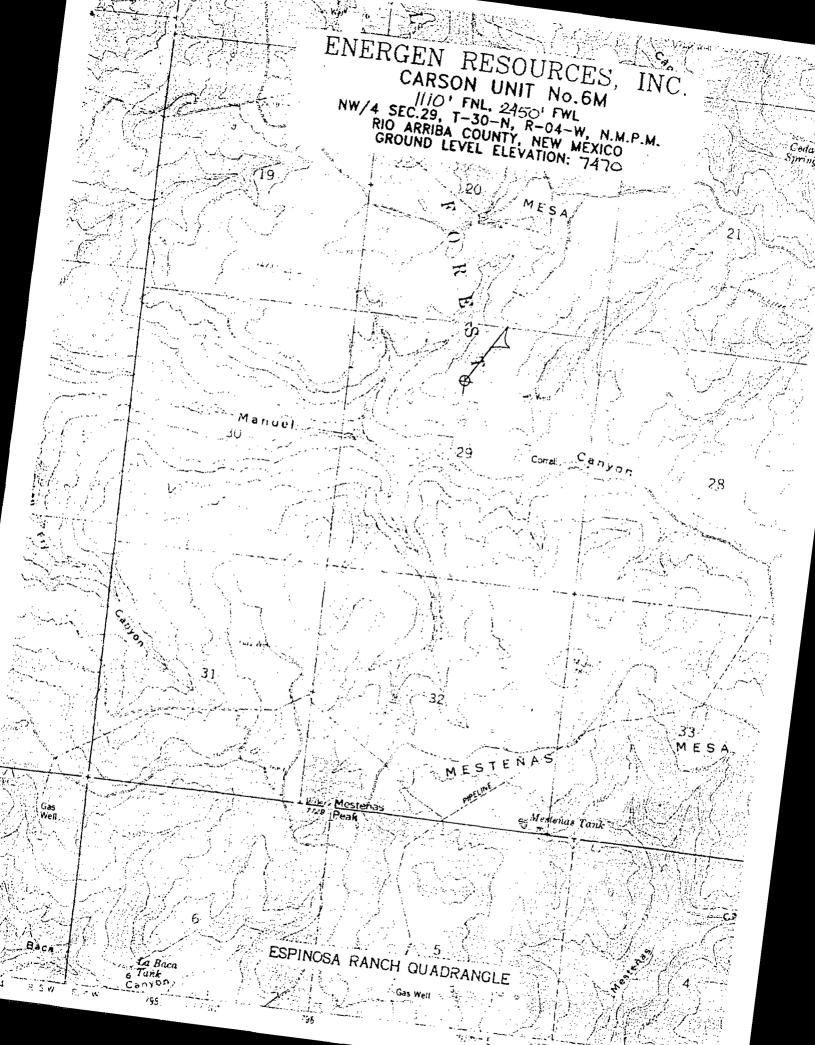

Carson 5, T30N R4W Sec.30, 470'FNL/1665'FEL Carson 5M, T30N R4W Sec.30, 700'FSL/415'FEL Carson 6, T30N R4W Sec.29, 150'FSL/835'FWL Carson 6M, T30N R4W Sec.29, 1110'FNL/2450'FWL

The mineral operator is required to comply with other applicable regulations such as the Endangered Species Act and the Archeological Resources Protection Act under 36CFR228.112(c). The operator is also required under 36CFR228.108(c) to minimize or prevent damage to surface resources. The Carson National Forest Management Plan states that surface resource impacts will be minimized when administering mineral resources.

The following conditions apply which require an unorthodox location:

#5 Archeological resources prevent locating the well in an orthodox location.

#5, #5M, #6, #6M Topography prevents locating the well in an orthodox location.

#6M Threatened/endangered species concerns prevent locating the well in an orthodox location.

Prevention of unneccesary resource damage requires the location be unorthodox. (Such as a previously disturbed area or existing road available outside the drilling window.)

Carson 5, T30N R4W Sec.30, 470'FNL/1665'FEL Carson 5M, T30N R4W Sec.30, 700'FSL/415'FEL Carson 6, T30N R4W Sec.29, 150'FSL/835'FWL Carson 6M, T30N R4W Sec.29, 1110'FNL/2450'FWL

The mineral operator is required to comply with other applicable regulations such as the Endangered Species Act and the Archeological Resources Protection Act under 36CFR228.112(c). The operator is also required under 36CFR228.103(c) to minimize or prevent damage to surface resources. The Carson National Forest Management Plan states that surface resource impacts will be minimized when administering mineral resources.