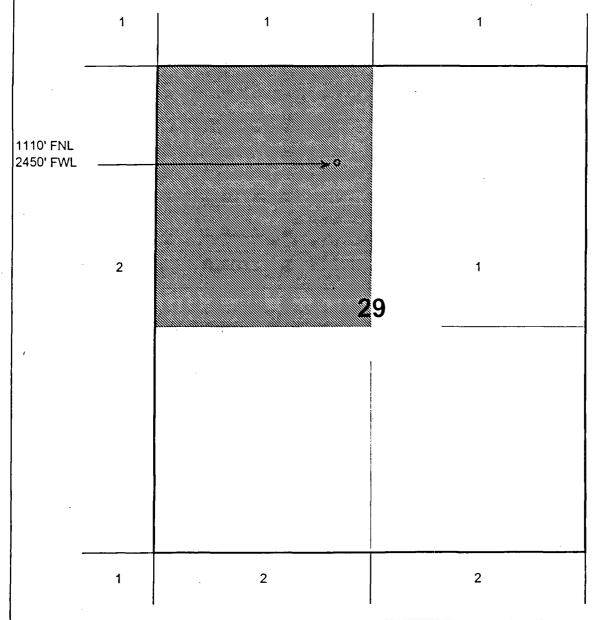

Carson 5, T30N R4W Sec.30, 470'FNL/1665'FEL Carson 5M, T30N R4W Sec.30, 700'FSL/415'FEL Carson 6, T30N R4W Sec.29, 150'FSL/835'FWL Carson 6M, T30N R4W Sec.29, 1110'FNL/2450'FWL

The mineral operator is required to comply with other applicable regulations such as the Endangered Species Act and the Archeological Resources Protection Act under 36CFR228.112(c). The operator is also required under 36CFR228.108(c) to minimize or prevent damage to surface resources. The Carson National Forest Management Plan states that surface resource impacts will be minimized when administering mineral resources.

- (a) Carson Well No. 6 to be drilled at an unorthodox gas well location 150 feet from the South line and 835 feet from the West line (Unit M) of Section 29, Township 30 North, Range 4 West, NMPM, Rio Arriba County, New Mexico; and
- (b) Carson Well No. 6-M to be drilled at an unorthodox infill gas well location 1110 feet from the North line and 2450 feet from the West line (Unit C) of Section 29.

The W/2 of Section 29, being a standard 320-acre stand-up gas spacing and proration unit for both the Basin Dakota and Blanco-Mesaverde Pools, is to be dedicated to these two proposed wells.

Both applications have been duly filed under the provisions of Division Rules 104.F and 605.B and the applicable rules governing these pools.