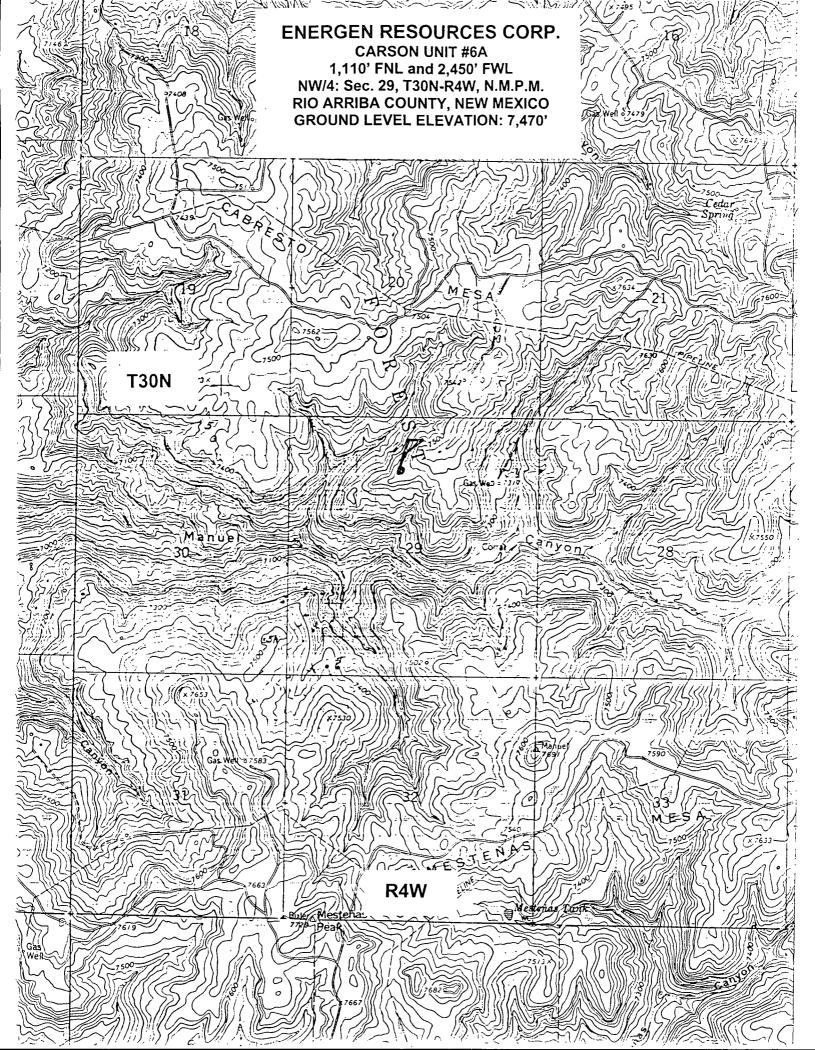

DISTRICT LANDMAN

November 16, 1999

Mr. Michael E. Stogner New Mexico Oil Conservation Division 2040 South Pacheco Street Santa Fe. NM 87505

RE: Administrative Approval of Unorthodox Location

Carson #6A

NW/4: Sec. 29, T30N-R4W Rio Arriba County, New Mexico

Dear Mr. Stogner:

Energen Resources Corporation requested Administrative Approval for an unorthodox location in conjunction with the drilling of it's proposed Carson #6M well under the provisions New Mexico Oil Conservation Division (NMOCD) Order No. R-10987A for the Mesa Verde formation, and Order No. R-8170 for the Dakota formation. Under Administrative Order NSL-4277 the NMOCD approved our request granting an unorthodox location under authority of Division Rule 104F(2) (enclosed).

Energen drilled the subject well to the base of the Mesa Verde formation and after testing determined it was wet in the Mesa Verde. The logs indicated 150 feet of net pay in the Pictured Cliffs formation and it was decided that a completion attempt should be made in the Pictured Cliffs.

This is to request that our application for an unorthodox location covering the subject well be amended to include the Pictured Cliffs formation. The well is located in the East Blanco Pictured Cliffs pool and is governed by NMOCD Order No. R-409 originally issued on March 31, 1954. The unorthodox location is necessary due to extremely rough terrain, the presence of cultural artifacts and to minimize disturbance to wildlife habitat and damage to vegetation.

Administrative Approval of Unorthodox Location Carson #6A NW/4: Sec. 29, T30N-R4W Rio Arriba County, New Mexico Page 2 of 2

Attached is a letter from the Carson National Forest District Ranger requesting Energen make application for an unorthodox location, a well location plat showing dedicated acreage (C-102), a topographic plat of the area, and a map showing all offsetting owners.