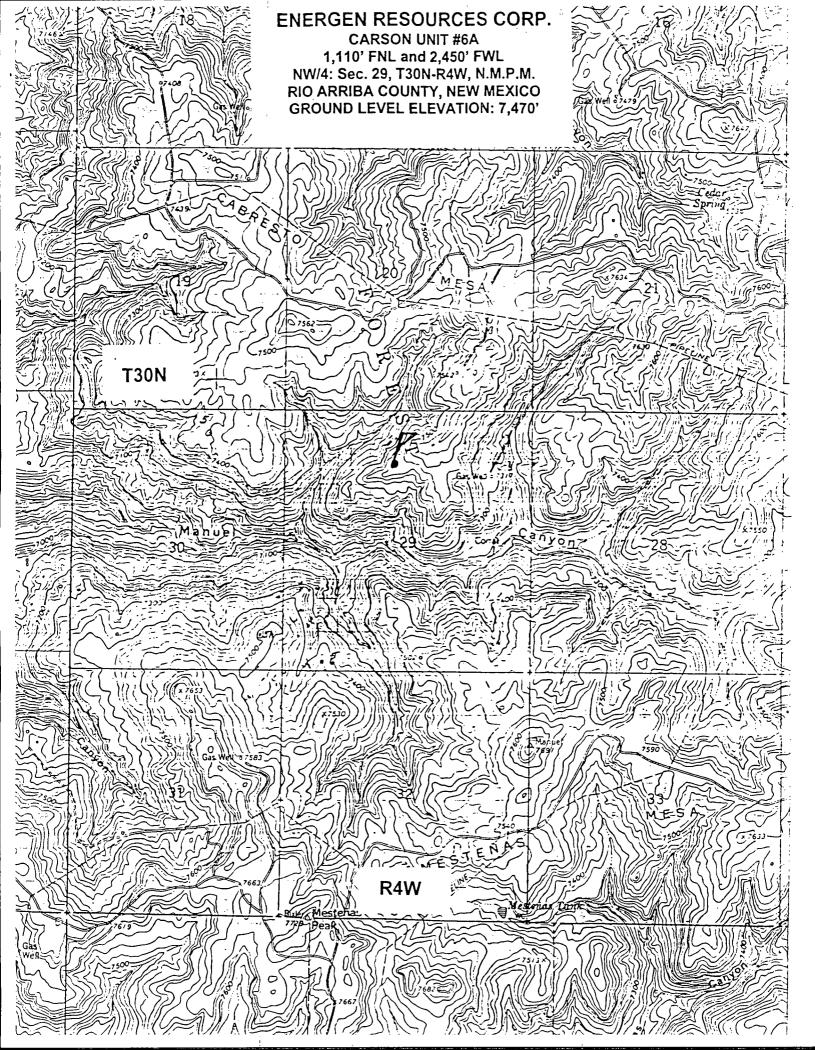

This is to request that our application for an unorthodox location covering the subject well be amended to include the Pictured Cliffs formation. The well is located in the East Blanco Pictured Cliffs pool and is governed by NMOCD Order No. R-409 originally issued on March 31, 1954. The unorthodox location is necessary due to extremely rough terrain, the presence of cultural artifacts and to minimize disturbance to wildlife habitat and damage to vegetation.

Administrative Approval of Unorthodox Location Carson #6A NW/4: Sec. 29, T30N-R4W Rio Arriba County, New Mexico Page 2 of 2

Attached is a letter from the Carson National Forest District Ranger requesting Energen make application for an unorthodox location, a well location plat showing dedicated acreage (C-102), a topographic plat of the area, and a map showing all offsetting owners.

- (a) Carson Well No. 6 to be drilled at an unorthodox gas well location 150 feet from the South line and 835 feet from the West line (Unit M) of Section 29, Township 30 North, Range 4 West, NMPM, Rio Arriba County, New Mexico; and
- (b) Carson Well No. 6-M to be drilled at an unorthodox infill gas well location 1110 feet from the North line and 2450 feet from the West line (Unit C) of Section 29.

The W/2 of Section 29, being a standard 320-acre stand-up gas spacing and proration unit for both the Basin Dakota and Blanco-Mesaverde Pools, is to be dedicated to these two proposed wells.

Both applications have been duly filed under the provisions of Division Rules 104.F and 605.B and the applicable rules governing these pools.