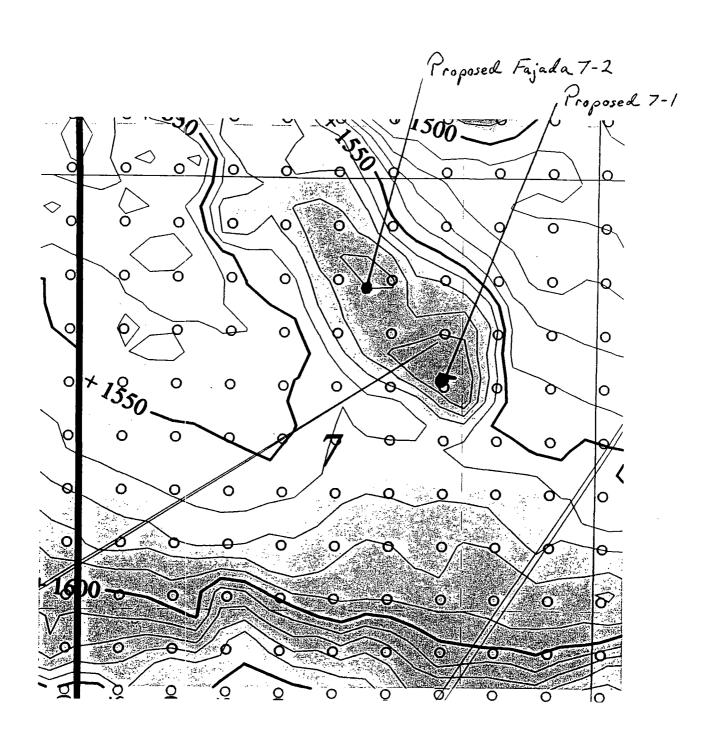

- I. The well is on Navajo Tribal fee surface and a private oil and gas lease. The proposed location is non-standard (210' from the south quarter-quarter line and 250' from the west quarter-quarter line instead of the standard minimum 330'). The APD is attached.
- II. A C-102 showing the well location and proration unit (NWNE of Sec. 7 which totals 40.00 acres) and lease (all of Sec. 7 which totals 638.28 ac. and is part of a several thousand acre lease including as a minimum all of 7-20n-10w) is attached. A General Land Office survey plat is also attached which shows Section 7.
- III. According to NM Oil Conservation Records, there is no production of any kind within a mile radius. The closest known proposed well is Rutter and Wilbanks' Fajada Wash 7 #1 which is 1,256' southeast. A copy of the Seven Lakes NW 7.5' USGS map is attached showing the proposed well (rectangle), spacing units (thin solid lines), and lease (thick solid line). There is only one lease within a minimum 1,110' radius. Rutter and Wilbanks is the operator of all oil and gas interests in its private lease. The closest non-Rutter and Wilbanks lease (1,110' north) is unleased Navajo Tribal oil and gas minerals in 6-20n-10w. A registered letter was sent on April 25 to the Navajo Nation Minerals Dept. A copy of the receipt and letter will be provided.
- IV. A copy of the Seven Lakes NW 7.5' USGS map is attached. The proposed well is marked by a rectangle. Proration units (quarter-quarters) are marked by thin lines.
- V. Rutter and Wilbanks selected its location based on a 1998 3-D seismic survey with lines. A standard drilling window does not overlap the top of the indicated reservoir (see attached <u>CONFIDENTIAL</u> Entrada structure map from the seismic survey).

TOWNSHIP Nº 20 NORTH RANGE Nº 10 W  $oldsymbol{F}$ E GA. 10. V Sec. 31. 6 641.16 643 641.48 260 80 · 260 160 . 160 H 80 *I* . Sec. 640 3278 1 K L39.63 ..... 80 Sec 30 \$

Structure Map on Entrada Sandstone