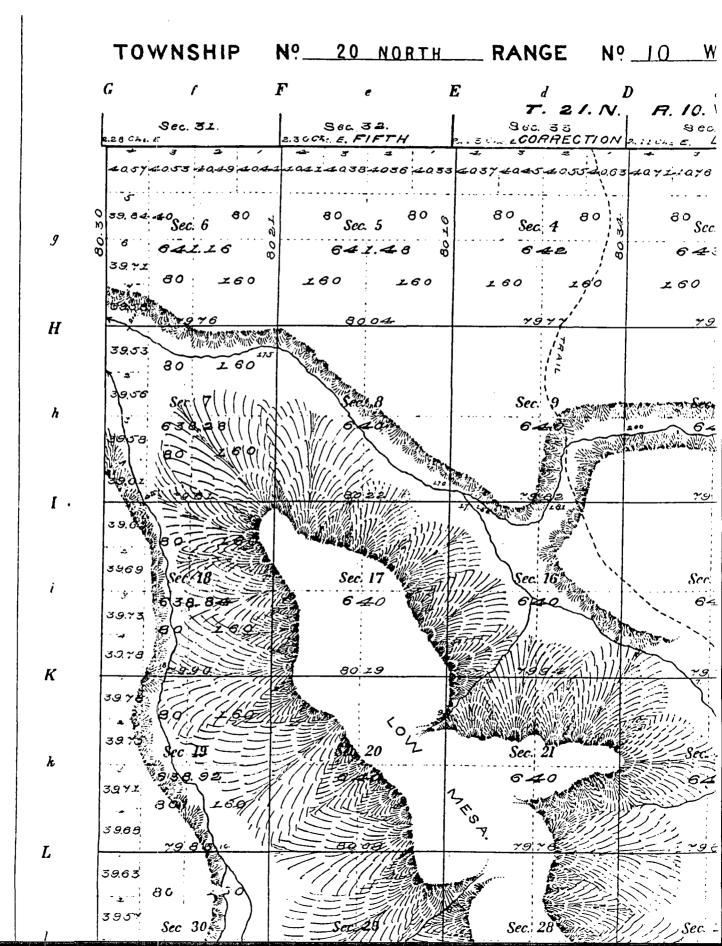

TOWNSHIP Nº 20 NORTH RANGE Nº 10 W  $oldsymbol{F}$ E GA. 10. V Sec. 31. 6 641.16 643 641.48 260 80 · 260 160 . 160 H 80 *I* . Sec. 640 3278 1 K L39.63 ..... 80 Sec 30 \$

Structure Map on Entrada Sandstone