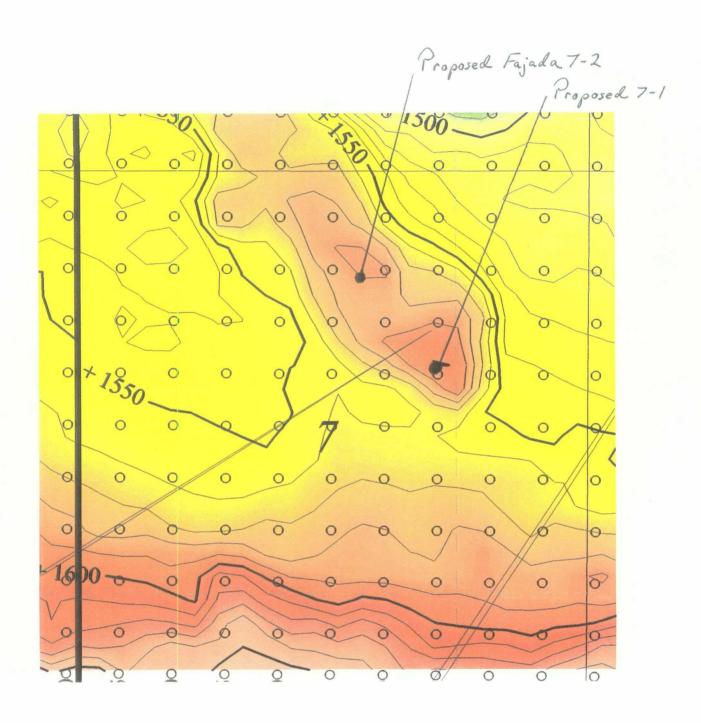

- I. The well is on Navajo Tribal fee surface and a private oil and gas lease. The proposed location is non-standard (210' from the south quarter-quarter line and 250' from the west quarter-quarter line instead of the standard minimum 330'). The APD is attached.
- II. A C-102 showing the well location and proration unit (NWNE of Sec. 7 which totals 40.00 acres) and lease (all of Sec. 7 which totals 638.28 ac. and is part of a several thousand acre lease including as a minimum all of 7-20n-10w) is attached. A General Land Office survey plat is also attached which shows Section 7.
- III. According to NM Oil Conservation Records, there is no production of any kind within a mile radius. The closest known proposed well is Rutter and Wilbanks' Fajada Wash 7 #1 which is 1,256' southeast. A copy of the Seven Lakes NW 7.5' USGS map is attached showing the proposed well (rectangle), spacing units (thin solid lines), and lease (thick solid line). There is only one lease within a minimum 1,110' radius. Rutter and Wilbanks is the operator of all oil and gas interests in its private lease. The closest non-Rutter and Wilbanks lease (1,110' north) is unleased Navajo Tribal oil and gas minerals in 6-20n-10w. A registered letter was sent on April 25 to the Navajo Nation Minerals Dept. A copy of the receipt and letter will be provided.
- IV. A copy of the Seven Lakes NW 7.5' USGS map is attached. The proposed well is marked by a rectangle. Proration units (quarter-quarters) are marked by thin lines.
- V. Rutter and Wilbanks selected its location based on a 1998 3-D seismic survey with lines. A standard drilling window does not overlap the top of the indicated reservoir (see attached <u>CONFIDENTIAL</u> Entrada structure map from the seismic survey).