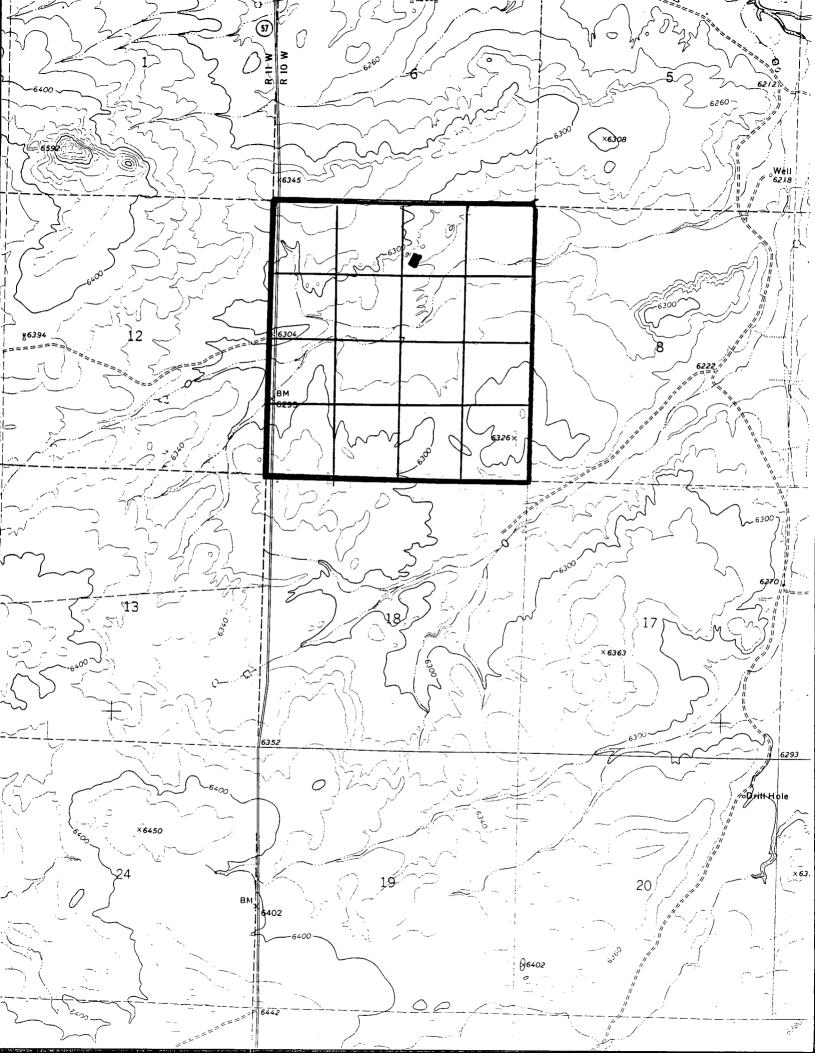

- I. The well is on Navajo Tribal fee surface and a private oil and gas lease. The proposed location is non-standard (210' from the south quarter-quarter line and 250' from the west quarter-quarter line instead of the standard minimum 330'). The APD is attached.
- II. A C-102 showing the well location and proration unit (NWNE of Sec. 7 which totals 40.00 acres) and lease (all of Sec. 7 which totals 638.28 ac. and is part of a several thousand acre lease including as a minimum all of 7-20n-10w) is attached. A General Land Office survey plat is also attached which shows Section 7.
- III. According to NM Oil Conservation Records, there is no production of any kind within a mile radius. The closest known proposed well is Rutter and Wilbanks' Fajada Wash 7 #1 which is 1,256' southeast. A copy of the Seven Lakes NW 7.5' USGS map is attached showing the proposed well (rectangle), spacing units (thin solid lines), and lease (thick solid line). There is only one lease within a minimum 1,110' radius. Rutter and Wilbanks is the operator of all oil and gas interests in its private lease. The closest non-Rutter and Wilbanks lease (1,110' north) is unleased Navajo Tribal oil and gas minerals in 6-20n-10w. A registered letter was sent on April 25 to the Navajo Nation Minerals Dept. A copy of the receipt and letter will be provided.
- IV. A copy of the Seven Lakes NW 7.5' USGS map is attached. The proposed well is marked by a rectangle. Proration units (quarter-quarters) are marked by thin lines.
- V. Rutter and Wilbanks selected its location based on a 1998 3-D seismic survey with lines. A standard drilling window does not overlap the top of the indicated reservoir (see attached <u>CONFIDENTIAL</u> Entrada structure map from the seismic survey).