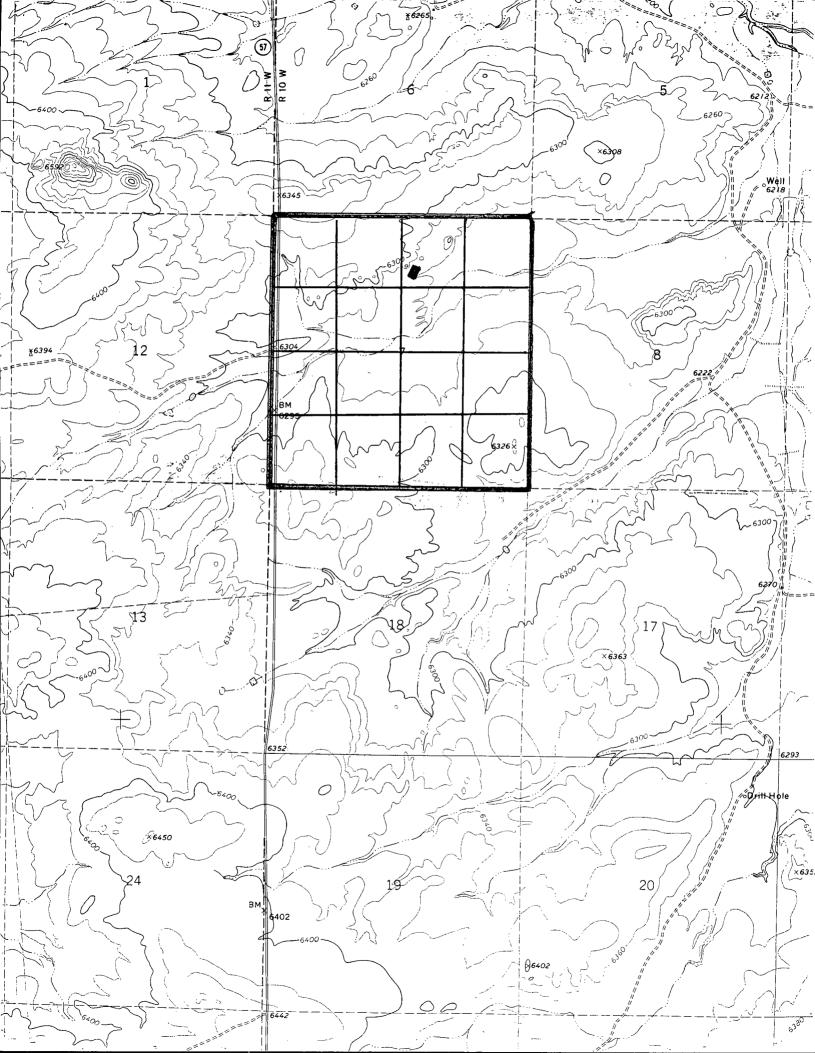

- I. The well is on Navajo Tribal fee surface and a private oil and gas lease. The proposed location is non-standard (210' from the south quarter-quarter line and 250' from the west quarter-quarter line instead of the standard minimum 330'). The APD is attached.
- II. A C-102 showing the well location and proration unit (NWNE of Sec. 7 which totals 40.00 acres) and lease (all of Sec. 7 which totals 638.28 ac. and is part of a several thousand acre lease including as a minimum all of 7-20n-10w) is attached. A General Land Office survey plat is also attached which shows Section 7.
- III. According to NM Oil Conservation Records, there is no production of any kind within a mile radius. The closest known proposed well is Rutter and Wilbanks' Fajada Wash 7 #1 which is 1,256' southeast. A copy of the Seven Lakes NW 7.5' USGS map is attached showing the proposed well (rectangle), spacing units (thin solid lines), and lease (thick solid line). There is only one lease within a minimum 1,110' radius. Rutter and Wilbanks is the operator of all oil and gas interests in its private lease. The closest non-Rutter and Wilbanks lease (1,110' north) is unleased Navajo Tribal oil and gas minerals in 6-20n-10w. A registered letter was sent on April 25 to the Navajo Nation Minerals Dept. A copy of the receipt and letter will be provided.
- IV. A copy of the Seven Lakes NW 7.5' USGS map is attached. The proposed well is marked by a rectangle. Proration units (quarter-quarters) are marked by thin lines.
- V. Rutter and Wilbanks selected its location based on a 1998 3-D seismic survey with lines. A standard drilling window does not overlap the top of the indicated reservoir (see attached <u>CONFIDENTIAL</u> Entrada structure map from the seismic survey).