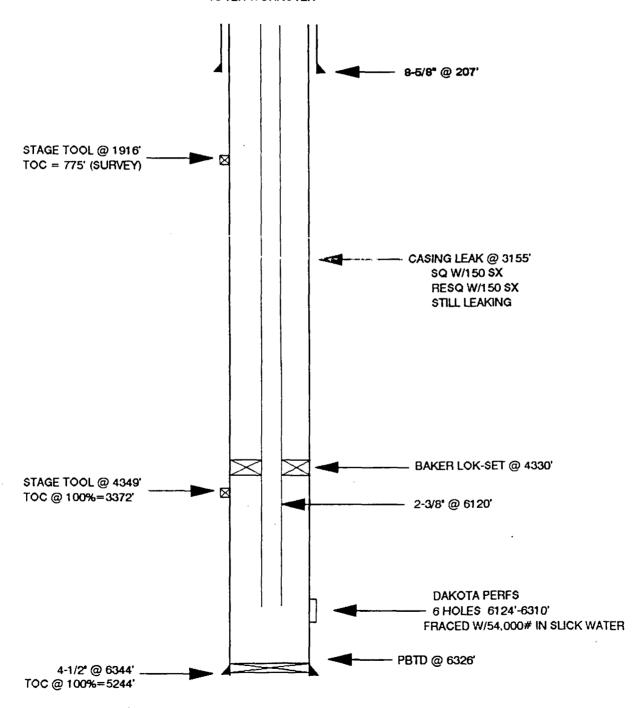

#### HUERFANO UNIT #118 FRTC Recompletion Procedure

J 30 27 10

San Juan County, N.M. Lat-Long: 36-32.61" - 107-55.97"

**PROJECT SUMMARY**: Plugback this 1973 vintage Dakota well that has been plagued by casing leaks in the Cliffhouse to the FRTC and foam frac.

- 1. Comply to all NMOCD, BLM, and BROG rules and regulations. MOL and RU completion rig. NU BOP w/flow tee and stripping head. Test operation of rams. NU blooie line and 2-7/8" relief line. If necessary, kill well w/water.
- 2. Set blanking plug in S.N. of 2-3/8" tbg @ 6087' and pressure test tbg to 3000 psi. TOH w/2-3/8" tbg (6119') and Baker Loc-set pk+ (4340').
- 3. Run 4-1/2" csg scraper on 2-3/8" tbg to 6074'. TOH. Run 4-1/2" cmt retainer on 2-3/8" tbg and set @ 6074'. Sq DK perfs w/35 sx cl "G" cmt . This will fill inside the pipe from 6310' to 6074' w/100% excess cmt. Sting out of ret and spot 5 sx cmt on top of cmt ret @ 6074'. Reverse out cmt.
- 4. PU to 5206' (50' below top of Gallup). Spot 12 sx cmt. This will cover inside 4-1/2" csg 50' above and below top of Gallup.
- 5. PU to 3247' (50' below top of MV). Spot 12 sx cmt. This will cover inside 4-1/2" csg 50' above and below top of MV. TOH.
- 6. MI Blue Jet. Set 4-1/2" CIBP @ 1900' on wireline. Pressure test 4-1/2" csg and CIBP to 1000 psi. Run CBL from 1900' (stg tool @ 1916') to top of cmt in 4-1/2" csg and an advanced integrated data processed GSL neutron log 1900'-1300' and correlate to attached open hole log. Pressure csg to 1000 psi if necessary to see bond. Hot-shot logs to Mike Pippin (326-9848) so perfs can be picked.
- 7. TIH w/2-3/8" tbg open ended and spot 170 gal 15% HCL acid 1636'-1390'

- 8. Using GSL log, Perf about 50' of FRTC w/2 spf from about 1636' to 1390'. Perf using 3-1/8" hollow steel carrier guns loaded w/Owen HSC 13 gm. charges phased at 180 degrees. Average perf dia. = 0.48". Average penetration is 18" in Berea.
- Fill 3 400 bbl. frac tanks with 1% KCL water. If necessary, filter all water to 25 microns.
   Two tanks are for gel and one tank for breakdown water. Usable gel water required for frac is 538 bbls.
- 10. TIH w/4-1/2" pkr on 2-7/8" 6.5# N-80 w/shaved collars (3.5" O.D. 2.441" I.D.) rental frac string (run 2 jts 2-3/8" N-80 on top of pkr).and set 200' above top perf. W/ 500 psi on annulus, breakdown and attempt to balloff FRTC perfs w/1500 gal 15% HCL acid and 150% excess RCN 7/8" 1.3 sp gr perf balls. Use same acid additives as in step #7.