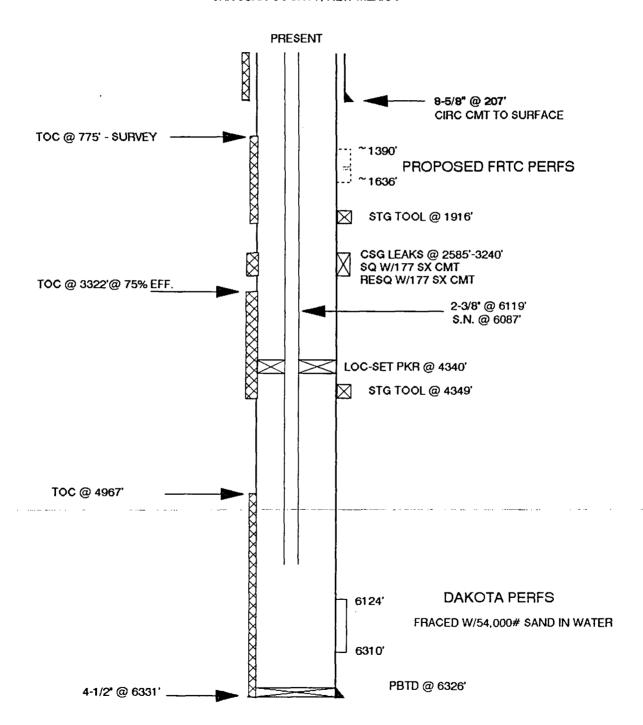

#### HUERFANO UNIT #118 FRTC Recompletion Procedure

J 30 27 10

San Juan County, N.M. Lat-Long: 36-32.61" - 107-55.97"

**PROJECT SUMMARY**: Plugback this 1973 vintage Dakota well that has been plagued by casing leaks in the Cliffhouse to the FRTC and foam frac.

- 1. Comply to all NMOCD, BLM, and BROG rules and regulations. MOL and RU completion rig. NU BOP w/flow tee and stripping head. Test operation of rams. NU blooie line and 2-7/8" relief line. If necessary, kill well w/water.
- 2. Set blanking plug in S.N. of 2-3/8" tbg @ 6087' and pressure test tbg to 3000 psi. TOH w/2-3/8" tbg (6119') and Baker Loc-set pk+ (4340').
- 3. Run 4-1/2" csg scraper on 2-3/8" tbg to 6074'. TOH. Run 4-1/2" cmt retainer on 2-3/8" tbg and set @ 6074'. Sq DK perfs w/35 sx cl "G" cmt . This will fill inside the pipe from 6310' to 6074' w/100% excess cmt. Sting out of ret and spot 5 sx cmt on top of cmt ret @ 6074'. Reverse out cmt.
- 4. PU to 5206' (50' below top of Gallup). Spot 12 sx cmt. This will cover inside 4-1/2" csg 50' above and below top of Gallup.
- 5. PU to 3247' (50' below top of MV). Spot 12 sx cmt. This will cover inside 4-1/2" csg 50' above and below top of MV. TOH.
- 6. MI Blue Jet. Set 4-1/2" CIBP @ 1900' on wireline. Pressure test 4-1/2" csg and CIBP to 1000 psi. Run CBL from 1900' (stg tool @ 1916') to top of cmt in 4-1/2" csg and an advanced integrated data processed GSL neutron log 1900'-1300' and correlate to attached open hole log. Pressure csg to 1000 psi if necessary to see bond. Hot-shot logs to Mike Pippin (326-9848) so perfs can be picked.
- 7. TIH w/2-3/8" tbg open ended and spot 170 gal 15% HCL acid 1636'-1390'

- 8. Using GSL log, Perf about 50' of FRTC w/2 spf from about 1636' to 1390'. Perf using 3-1/8" hollow steel carrier guns loaded w/Owen HSC 13 gm. charges phased at 180 degrees. Average perf dia. = 0.48". Average penetration is 18" in Berea.
- Fill 3 400 bbl. frac tanks with 1% KCL water. If necessary, filter all water to 25 microns.
   Two tanks are for gel and one tank for breakdown water. Usable gel water required for frac is 538 bbls.
- 10. TIH w/4-1/2" pkr on 2-7/8" 6.5# N-80 w/shaved collars (3.5" O.D. 2.441" I.D.) rental frac string (run 2 jts 2-3/8" N-80 on top of pkr).and set 200' above top perf. W/ 500 psi on annulus, breakdown and attempt to balloff FRTC perfs w/1500 gal 15% HCL acid and 150% excess RCN 7/8" 1.3 sp gr perf balls. Use same acid additives as in step #7.