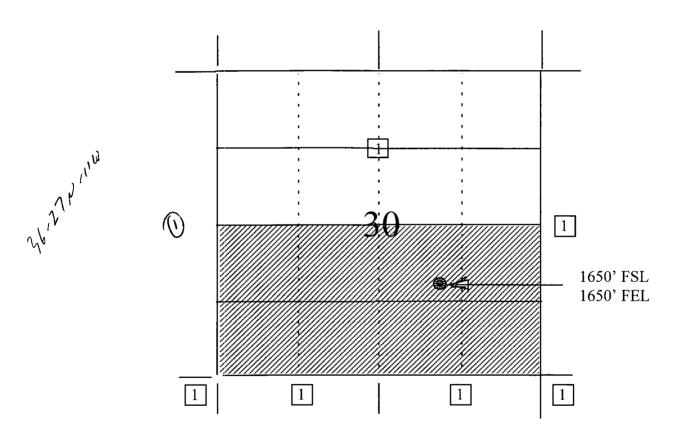

30-045-21322

Dear Mr. Stogner:

This is a request for administrative approval for a non-standard gas well location in the Basin Fruitland Coal pool. This location is considered off-pattern for the Fruitland Coal.

AMENDED REPORT

Form C-102

|                                              |                  |                                     | WELL                    | LOCAT             | ION ANI             | 1A C                                         | CREAGE DEDI                  |                                           |                                                |                                           |                          |
|----------------------------------------------|------------------|-------------------------------------|-------------------------|-------------------|---------------------|----------------------------------------------|------------------------------|-------------------------------------------|------------------------------------------------|-------------------------------------------|--------------------------|
| 30-045                                       | -2132            | 2                                   | 715                     | 99/71             | <sup>ge</sup> 629   |                                              | Basin Dak                    | ota/Basin                                 | Frui                                           | tland                                     | i Coal                   |
| 'Property                                    | Code             |                                     |                         |                   |                     | roperty Name 'Well Number' NOO ,UNIT COM 118 |                              |                                           |                                                |                                           |                          |
| 'OGRID No. 'Operator Name.                   |                  |                                     |                         |                   |                     |                                              | Name .                       |                                           |                                                | • {                                       | levation                 |
| 14538 BURLINGTON RESOURCES OIL & GAS COMPANY |                  |                                     |                         |                   |                     |                                              |                              |                                           | 5981                                           |                                           |                          |
|                                              | T 6              | <b>T</b>                            |                         |                   | <sup>10</sup> Surfa |                                              | Location                     | · · · · · · · · · · · · · · · · · · ·     |                                                |                                           | -                        |
| U. or lot no.                                | 30               | Township<br>27N                     | Range<br>10W            | Lot Idn           | Feet from           | i                                            | North/South line             | Feet from the                             | East/We<br>EA                                  |                                           | SAN JUAN                 |
| Lit on lot po                                | Continu          |                                     |                         | Hole L            | _ocatio             |                                              |                              |                                           |                                                |                                           |                          |
| UL or lot no.                                | Section          | Township                            | Range                   | Lot Idn           | Feat from           | the                                          | North/South line             | Feet from the                             | East/we                                        | est line                                  | County                   |
| DK: E/3                                      |                  | 13 Joint or Inf                     | ill <sup>14</sup> Conso | olidation Code    | s S Order N         | No.                                          | <u> </u>                     |                                           |                                                | ,                                         |                          |
|                                              |                  | ILL BE A                            | SSIGNED<br>NON-ST       | ) TO TH<br>ANDARD | IS COMPL<br>UNIT HA | ETI                                          | ON UNTIL ALL<br>EEN APPROVED | INTERESTS H<br>BY THE DIVI                | AVE BE                                         | EN CO                                     | NSOLIDATED               |
| PREP/<br>BY RI                               | ARED F<br>JSSELL | URVEYE<br>ROM A<br>H. MCN<br>2-8-60 | PLAT<br>EACE<br>)       | 30                |                     |                                              |                              | Sighatur Peggy Printed Regula Title  Date | Brace<br>Name<br>Itory<br>2-2<br>Type that the | Admi Admi CERTI well locatities of active | nistrator                |
|                                              | -                |                                     | <u></u>                 | +                 | 1650                | }                                            | 71650'                       | FEBI                                      | RUARY<br>SURVEY<br>W 6                         | 18.                                       | 1999<br><b>8</b><br>6857 |

# Huerfano Unit Com #118 OFFSET OPERATOR \ OWNER PLAT Nonstandard Location

## **Fruitland Coal Formation Well**

Township 27 North, Range 10 West

1) Burlington Resources

submitted in lieu of Form 3160-5