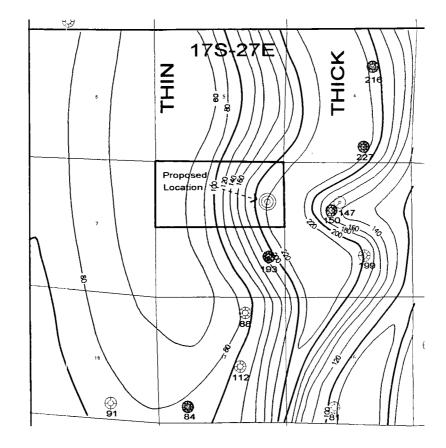

The necessity for this unorthodox location is based on geologic conditions prevailing in the primary objective Lower Morrow clastics interval.

The sand isopach map is enclosed herewith. The map exhibit is an isopach map of the Lower Morrow clastics. Double circled well spots are Morrow penetrations. The contour interval is 20 feet. The spacing unit is outlined in red and the proposed location is pointed out.

The isopach map depicts the varying thickness of the Lower Morrow to Mississippian unconformity interval in the environs of the subject proration unit. Contouring of the available well control shows that the proposed location is on the west flank of the main "thick" in the area. Experience in this area has shown that wells in or near "thicks" have a much better chance of encountering Lower Morrow alluvial channel sand reservoirs capable of producing very good economic volumes of gas.

The proposed location should encounter sufficient Lower Morrow interval to accommodate an alluvial sand channel capable of producing economic reserves of gas.

Notification to the offset operator(s) to the east was made by certified mail on April 15, 1999 including a copy of this application letter with all attachments.

bert Bullack

Robert Bullock Landman

RB/mw

Enclosures

|  | LEGEND |  |
|--|--------|--|
|  |        |  |

. . . .

- Morrow Penetrations 193 -Lower Morrow to Miss. Thickness
- Lower Morrow Producer
- / Solid Contours of Lower Morrow to Miss. Thickness; C.I. = 20'

| YATES PE       | TROLEUM CORP                                       | PORATION  |
|----------------|----------------------------------------------------|-----------|
|                | New Mexico<br>gan Draw - Dog C<br>h Lower Morrow C |           |
| Geol: Ray Beck | C1 - 20                                            | 4/15/99   |
|                | Scale 1 48000                                      | T Fuentes |