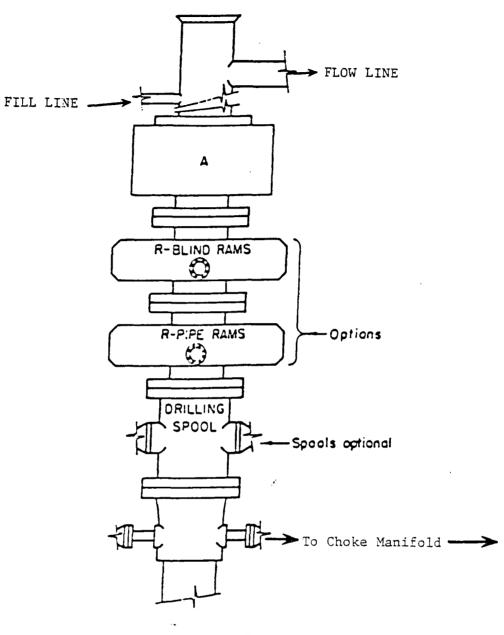

> Sundry Notice/APD Cancellation Chama "8" Federal Com #1 Well T17S, R27E, NMPM 1650' FEL & 660' FNL of Section 8, Eddy County, New Mexico Chama Prospect (771117)

Gentlemen:

Reference is made to your previous correspondence with Yates Petroleum Corporation of Artesia, New Mexico, regarding their application for the Concho "ACT" State Com #1 Well. Your office has rejected Yates' application due to Concho's previously proposed Chama "8" Federal Com #1 Well.

Concho has prepared and sent the BLM Office a Sundry Notice requesting APD cancellation for the Chama "8" Federal Com #1 Well – API #30-015-30472 (a copy is enclosed). As noted on the enclosed copy, the Sundry Notice has been approved as of April 13, 1999 by the BLM. Please consider this approved Sundry Notice as Concho's written request to withdraw application to drill said well. Thank you for your assistance in this matter.