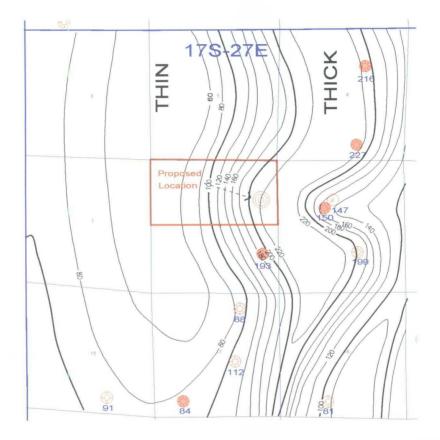

The necessity for this unorthodox location is based on geologic conditions prevailing in the primary objective Lower Morrow clastics interval.

The sand isopach map is enclosed herewith. The map exhibit is an isopach map of the Lower Morrow clastics. Double circled well spots are Morrow penetrations. The contour interval is 20 feet. The spacing unit is outlined in red and the proposed location is pointed out.

The isopach map depicts the varying thickness of the Lower Morrow to Mississippian unconformity interval in the environs of the subject proration unit. Contouring of the available well control shows that the proposed location is on the west flank of the main "thick" in the area. Experience in this area has shown that wells in or near "thicks" have a much better chance of encountering Lower Morrow alluvial channel sand reservoirs capable of producing very good economic volumes of gas.

The proposed location should encounter sufficient Lower Morrow interval to accommodate an alluvial sand channel capable of producing economic reserves of gas.

Notification to the offset operator(s) to the east was made by certified mail on April 15, 1999 including a copy of this application letter with all attachments.