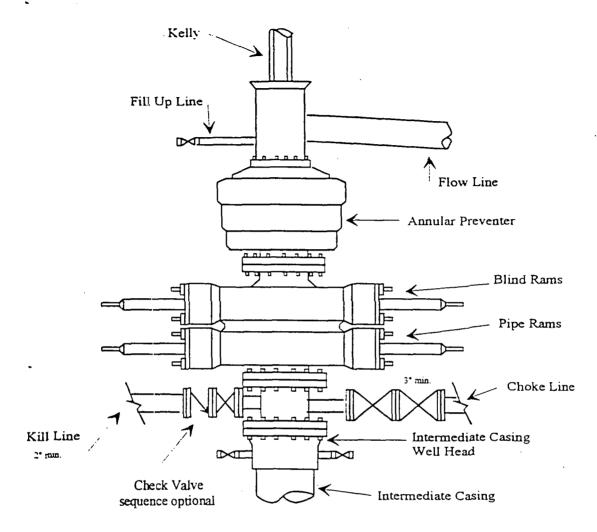

Enclosed with the isolith map are forms C-101, C-102 and a land plat showing offset operator(s).

Please call me at 505-748-4351 if you need further information.

Thank you.

Very truly yours,

YATES PETROLEUM CORPORATION