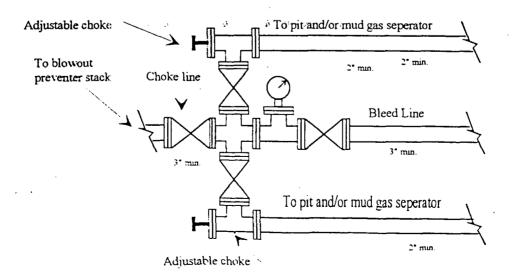

Enclosed with the isolith map are forms C-101, C-102 and a land plat showing offset operator(s).

Please call me at 505-748-4351 if you need further information.

Thank you.

Very truly yours,

YATES PETROLEUM CORPORATION