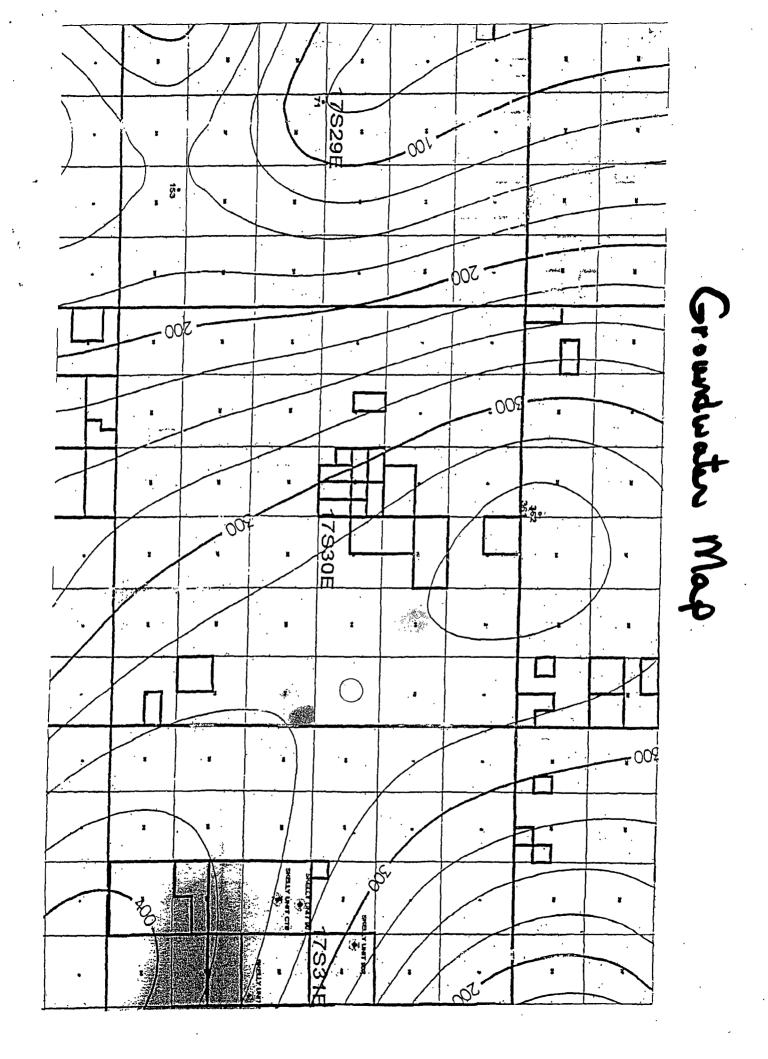

#### Groundwater:

According to State Engineer and groundwater information, the depth of water occurs at approximately 300 feet below surface.

.