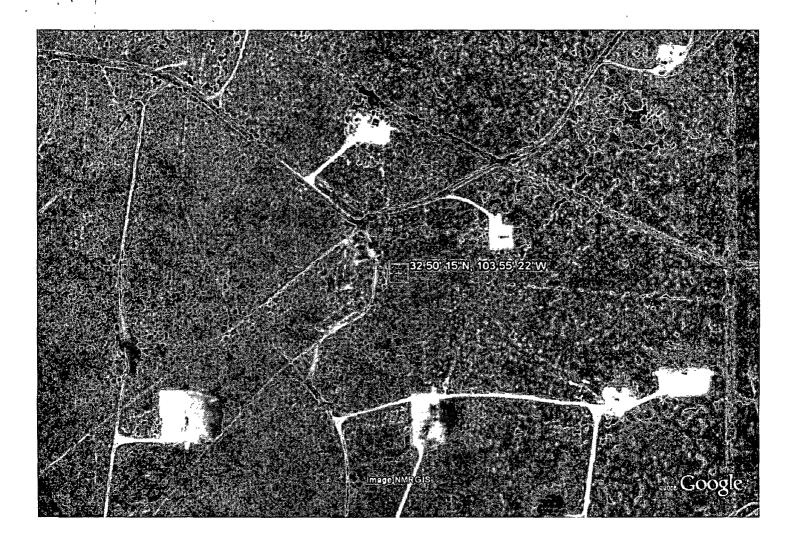

### BURNETT OIL CO. JACKSON A LEASE ABANDON TANK BATTERY NE 1/4 SECT. 13, T. 17 S., RNG. 30 E. GPS: 32° 50′ 15′ 103° 55′ 22′

, ·

RE: Burnett Oil Co. Inc. Abandoned Site Jackson A Section 13

Mrs. Bonham:

At the request of BLM, we are required to remediate the above listed site. The area is an old tank battery location dismantled years earlier. The site measures  $40 \times 200$  ft. We plan to remediate as BLM and OCD approves.