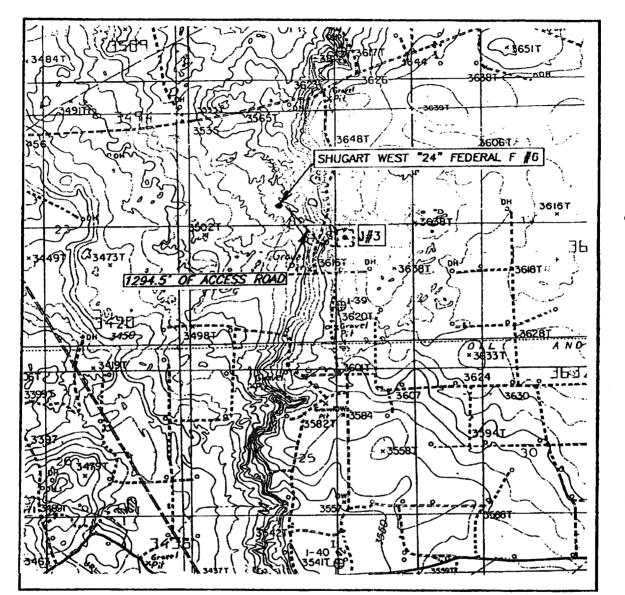

M0025: Enter PF keys to scrollPF01 HELPPF02PF03 EXITPF04 GoToPF05PF06PF07PF08PF09PF10 NEXT-WCPF11 HISTORYPF12 NXTREC

| ann 3160-3<br>sly 1992)                                                                             | ih.                                                                                                                                                                      | M. OIL CON                                                           | Other Sentry                                                                      |                        | FORM APPROVED<br>OMB NO. 1664-0136                      | ا۔                   |
|-----------------------------------------------------------------------------------------------------|--------------------------------------------------------------------------------------------------------------------------------------------------------------------------|----------------------------------------------------------------------|-----------------------------------------------------------------------------------|------------------------|---------------------------------------------------------|----------------------|
|                                                                                                     |                                                                                                                                                                          | OF THE INTE                                                          |                                                                                   |                        | Expises: February 28, 1995                              |                      |
|                                                                                                     |                                                                                                                                                                          | LAND MANAGEME                                                        |                                                                                   |                        | USA LC 028990 (a)                                       | <b>30</b> 0.         |
| APP                                                                                                 | LICATION FOR P                                                                                                                                                           | ERMIT TO DRIL                                                        | L OR DEEPEN                                                                       | <b>6</b> ,             | IT INDIAN, ALLOTTRU OR TRIBE N<br>NA                    |                      |
| . TTPE OF WORK                                                                                      | RILL 🕅                                                                                                                                                                   | DEEPEN                                                               |                                                                                   | 7.                     |                                                         |                      |
| UIL X                                                                                               | VAR OTRIA                                                                                                                                                                |                                                                      |                                                                                   |                        | pending 29/2                                            | 2                    |
| NAME OF OPERATOR                                                                                    | KCS Medallion Res                                                                                                                                                        |                                                                      | 1/1853                                                                            |                        | nugart West "24" Federal "]                             | F" No. 6             |
|                                                                                                     | a.                                                                                                                                                                       |                                                                      | 10/32/                                                                            |                        | ATT WELLING.                                            | 2139                 |
|                                                                                                     | Lewis Avenue, Suite 700<br>Beport location clearly and                                                                                                                   |                                                                      | • •                                                                               | 325 10.                | FILLS AND POOL, OR WILDCAT<br>Shugart                   | <u></u>              |
| At surface                                                                                          | 1650 A FNL & 23                                                                                                                                                          | 10 ft FWI. of Section                                                |                                                                                   | 1 1.                   | ARC., 7., R., M., OR RELL.                              |                      |
| At proposed prod. s                                                                                 | Same 210° Bwy<br>Same                                                                                                                                                    |                                                                      | LOIM9                                                                             |                        | x. 24, T18S, R30E N.M.F                                 | P.M.                 |
| DIATANCE IN MILE                                                                                    | AND DIRECTION FROM REAL                                                                                                                                                  |                                                                      | C8*                                                                               |                        |                                                         |                      |
|                                                                                                     | The location is about 7 m                                                                                                                                                |                                                                      | O. OF ACEDS IF LEASE                                                              | 17. NO. OF AC          |                                                         | lexico               |
| LOCATION TO NEAR<br>PROPERTY ON LEASE                                                               | IST 467                                                                                                                                                                  | ft 20                                                                | 00 Acres more or less                                                             | 70 THIS V              |                                                         |                      |
| DISTANCE FROM FR                                                                                    | DECATION - PRILLING, CONPLETED,                                                                                                                                          | 1342 ft                                                              | 8,500 ft                                                                          | 20. ROTART OF          | Rotary Tools                                            |                      |
|                                                                                                     | thether DF, ET, GE, etc.)                                                                                                                                                |                                                                      |                                                                                   | 2                      | APPROR. DATE WORK WILL ST                               | ABT*                 |
|                                                                                                     |                                                                                                                                                                          | 3556 ft, Ground Leve                                                 |                                                                                   | i                      | 01 October 2001                                         | · ·                  |
| <b></b>                                                                                             |                                                                                                                                                                          |                                                                      | ID CEMENTING PROGRA                                                               |                        |                                                         |                      |
| RIZE OF HOLE                                                                                        | Sch 10, 20"                                                                                                                                                              | S2.73 lbs.                                                           | 40 to80 ft                                                                        |                        | QUANTIFY OF CENSES<br>y-Mix to surface                  |                      |
| 17 1/2"                                                                                             | H40, 13 3/8"                                                                                                                                                             | 48 lbs.                                                              | 760 ft                                                                            |                        | sacks w/additives                                       | /                    |
| 11"<br>7 7/8"                                                                                       | J55, 8 5/8"<br>J55, 5 1/2"                                                                                                                                               | 32 lbs.<br>15.5 & 17 lbs.                                            | 2,800 ft<br>8,500 ft                                                              | 1                      | sacks w/additives<br>sacks w/additives                  | >,                   |
| Drill 17 1/2 in hole to<br>Drill 11 in hole to 28<br>Install Hydrill and B<br>Drill cement in casin | set 20 in conductor w/rat hole<br>o 760 ft and set 13 3/8 in casin<br>00 ft and set 8 5/8 in casing<br>OP Stack. Test to 2750 psig<br>g to within 20 ft of shoe. Test    | ng, Cement to surface.<br>Cement to surface.<br>Casing to 1500 psig. |                                                                                   |                        | OCDE<br>AL                                              | 1100                 |
| . Run electric logs. Sh<br>. If warrented, run and<br>slurry to fill 500 ft in                      | rough the Bone Springs format<br>soot sidewall cores if desired.<br>I cement 5 1/2 in casing w/stag<br>to the 8 5/8 " surface casing<br>o 3000 psig prior to perforation | e collar at 4300 fl. Cemen                                           | -                                                                                 |                        | 2883                                                    | 122125               |
| Location and elevati<br>Location Verification<br>Vicinity map.                                      | -                                                                                                                                                                        | I                                                                    | G. Typical Wellsite Layout H. Map of Existing Wells In I. H2S Drilling operations | Area GENE<br>Plan SPEC | OVAL SUBJECT TO<br>ERAL REQUIREMENTE<br>IAL STIPULATION | NTB A                |
|                                                                                                     | To <sub>11,5</sub>                                                                                                                                                       | 131410 M 12 10 1                                                     | 2                                                                                 | AUA                    | CHED                                                    |                      |
|                                                                                                     | My phea                                                                                                                                                                  | QCD ARTES                                                            | Drilling Superinten                                                               | lent                   | MTB 8-16-01                                             |                      |
| (This space for Fe                                                                                  | erral or Blate office and in                                                                                                                                             | 290                                                                  | APPROVAL DATE                                                                     |                        |                                                         |                      |
| Application approval des                                                                            | as not wantant or certify that the app<br>/atm ant/-                                                                                                                     |                                                                      | title to these rights in the subject                                              | lene which would e     | utitle the applicant to conduct operation               | an <b>Ch</b> encort. |
| WATER I AREA OF AFTER                                                                               | - FREE                                                                                                                                                                   |                                                                      | Ţ.                                                                                |                        | DEC 1 1 2001                                            |                      |
| K                                                                                                   | 1 mater 7. 1                                                                                                                                                             | Yall all                                                             | 7. STATE DIRE                                                                     | 07A-                   |                                                         |                      |