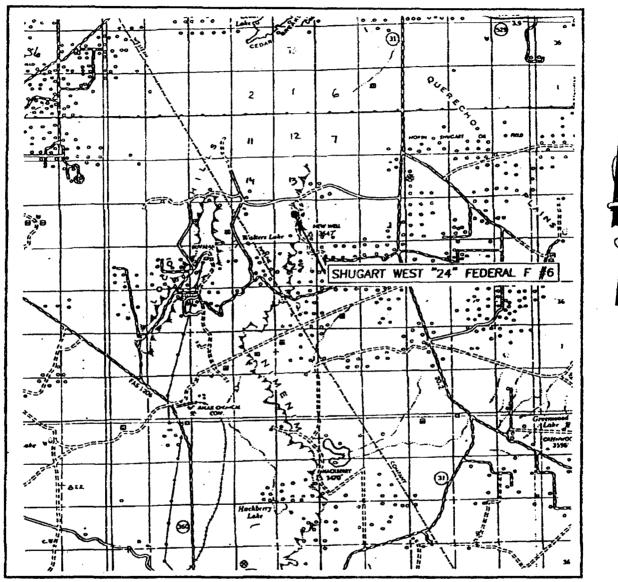

M0025: Enter PF keys to scrollPF01 HELPPF02PF03 EXITPF04 GoToPF05PF06PF07PF08PF09PF10 NEXT-WCPF11 HISTORYPF12 NXTREC

| ann 3160-3<br>sly 1992)                                                                             | ih.                                                                                                                                                                      | M. OIL CON                                                           | Other Sentry                                                                      |                        | FORM APPROVED<br>OMB NO. 1664-0136                      | ا۔                   |
|-----------------------------------------------------------------------------------------------------|--------------------------------------------------------------------------------------------------------------------------------------------------------------------------|----------------------------------------------------------------------|-----------------------------------------------------------------------------------|------------------------|---------------------------------------------------------|----------------------|
|                                                                                                     |                                                                                                                                                                          | OF THE INTE                                                          |                                                                                   |                        | Expises: February 28, 1995                              |                      |
|                                                                                                     |                                                                                                                                                                          | LAND MANAGEME                                                        |                                                                                   |                        | USA LC 028990 (a)                                       | <b>30</b> 0.         |
| APP                                                                                                 | LICATION FOR P                                                                                                                                                           | ERMIT TO DRIL                                                        | L OR DEEPEN                                                                       | <b>6</b> ,             | IT INDIAN, ALLOTTRU OR TRIBE N<br>NA                    |                      |
| . TTPE OF WORK                                                                                      | RILL 🕅                                                                                                                                                                   | DEEPEN                                                               |                                                                                   | 7.                     |                                                         |                      |
| UIL X                                                                                               | VAR OTRIA                                                                                                                                                                |                                                                      |                                                                                   |                        | pending 29/2                                            | 2                    |
| NAME OF OPERATOR                                                                                    | KCS Medallion Res                                                                                                                                                        |                                                                      | 1/1853                                                                            |                        | nugart West "24" Federal "]                             | F" No. 6             |
|                                                                                                     | a.                                                                                                                                                                       |                                                                      | 10/32/                                                                            |                        | ATT WELLING.                                            | 2139                 |
|                                                                                                     | Lewis Avenue, Suite 700<br>Beport location clearly and                                                                                                                   |                                                                      | • •                                                                               | 325 10.                | FILLS AND POOL, OR WILDCAT<br>Shugart                   | <u></u>              |
| At surface                                                                                          | 1650 A FNL & 23                                                                                                                                                          | 10 ft FWI. of Section                                                |                                                                                   | 1 1.                   | ARC., 7., R., M., OR RELL.                              |                      |
| At proposed prod. s                                                                                 | Same 210° Bwy<br>Same                                                                                                                                                    |                                                                      | LOIM9                                                                             |                        | x. 24, T18S, R30E N.M.F                                 | P.M.                 |
| DIATANCE IN MILE                                                                                    | AND DIRECTION FROM REAL                                                                                                                                                  |                                                                      | C8*                                                                               |                        |                                                         |                      |
|                                                                                                     | The location is about 7 m                                                                                                                                                |                                                                      | O. OF ACEDS IF LEASE                                                              | 17. NO. OF AC          |                                                         | lexico               |
| LOCATION TO NEAR<br>PROPERTY ON LEASE                                                               | IST 467                                                                                                                                                                  | ft 20                                                                | 00 Acres more or less                                                             | 70 THIS V              |                                                         |                      |
| DISTANCE FROM FR                                                                                    | DECATION - PRILLING, CONPLETED,                                                                                                                                          | 1342 ft                                                              | 8,500 ft                                                                          | 20. ROTART OF          | Rotary Tools                                            |                      |
|                                                                                                     | thether DF, ET, GE, etc.)                                                                                                                                                |                                                                      |                                                                                   | 2                      | APPROR. DATE WORK WILL ST                               | ABT*                 |
|                                                                                                     |                                                                                                                                                                          | 3556 ft, Ground Leve                                                 |                                                                                   | i                      | 01 October 2001                                         | · ·                  |
| <b></b>                                                                                             |                                                                                                                                                                          |                                                                      | ID CEMENTING PROGRA                                                               |                        |                                                         |                      |
| RIZE OF HOLE                                                                                        | Sch 10, 20"                                                                                                                                                              | S2.73 lbs.                                                           | 40 to80 ft                                                                        |                        | QUANTIFY OF CENSES<br>y-Mix to surface                  |                      |
| 17 1/2"                                                                                             | H40, 13 3/8"                                                                                                                                                             | 48 lbs.                                                              | 760 ft                                                                            |                        | sacks w/additives                                       | /                    |
| 11"<br>7 7/8"                                                                                       | J55, 8 5/8"<br>J55, 5 1/2"                                                                                                                                               | 32 lbs.<br>15.5 & 17 lbs.                                            | 2,800 ft<br>8,500 ft                                                              | 1                      | sacks w/additives<br>sacks w/additives                  | >,                   |
| Drill 17 1/2 in hole to<br>Drill 11 in hole to 28<br>Install Hydrill and B<br>Drill cement in casin | set 20 in conductor w/rat hole<br>o 760 ft and set 13 3/8 in casin<br>00 ft and set 8 5/8 in casing<br>OP Stack. Test to 2750 psig<br>g to within 20 ft of shoe. Test    | ng, Cement to surface.<br>Cement to surface.<br>Casing to 1500 psig. |                                                                                   |                        | OCDE<br>AL                                              | 1100                 |
| . Run electric logs. Sh<br>. If warrented, run and<br>slurry to fill 500 ft in                      | rough the Bone Springs format<br>soot sidewall cores if desired.<br>I cement 5 1/2 in casing w/stag<br>to the 8 5/8 " surface casing<br>o 3000 psig prior to perforation | e collar at 4300 fl. Cemen                                           | -                                                                                 |                        | 2883                                                    | 122125               |
| Location and elevati<br>Location Verification<br>Vicinity map.                                      | -                                                                                                                                                                        | I                                                                    | G. Typical Wellsite Layout H. Map of Existing Wells In I. H2S Drilling operations | Area GENE<br>Plan SPEC | OVAL SUBJECT TO<br>ERAL REQUIREMENTE<br>IAL STIPULATION | NTB A                |
|                                                                                                     | To <sub>11,5</sub>                                                                                                                                                       | 131410 M 12 10 1                                                     | 2                                                                                 | AUA                    | CHED                                                    |                      |
|                                                                                                     | My phea                                                                                                                                                                  | QCD ARTES                                                            | Drilling Superinten                                                               | lent                   | MTB 8-16-01                                             |                      |
| (This space for Fe                                                                                  | erral or Blate office and in                                                                                                                                             | 290                                                                  | APPROVAL DATE                                                                     |                        |                                                         |                      |
| Application approval des                                                                            | as not wantant or certify that the app<br>/atm ant/-                                                                                                                     |                                                                      | title to these rights in the subject                                              | lene which would e     | utitle the applicant to conduct operation               | an <b>Ch</b> encort. |
| WATER I AREA OF AFTER                                                                               | - FREE                                                                                                                                                                   |                                                                      | Ţ.                                                                                |                        | DEC 1 1 2001                                            |                      |
| K                                                                                                   | 1 mater 7. 1                                                                                                                                                             | Yall all                                                             | 7. STATE DIRE                                                                     | 07A-                   |                                                         |                      |