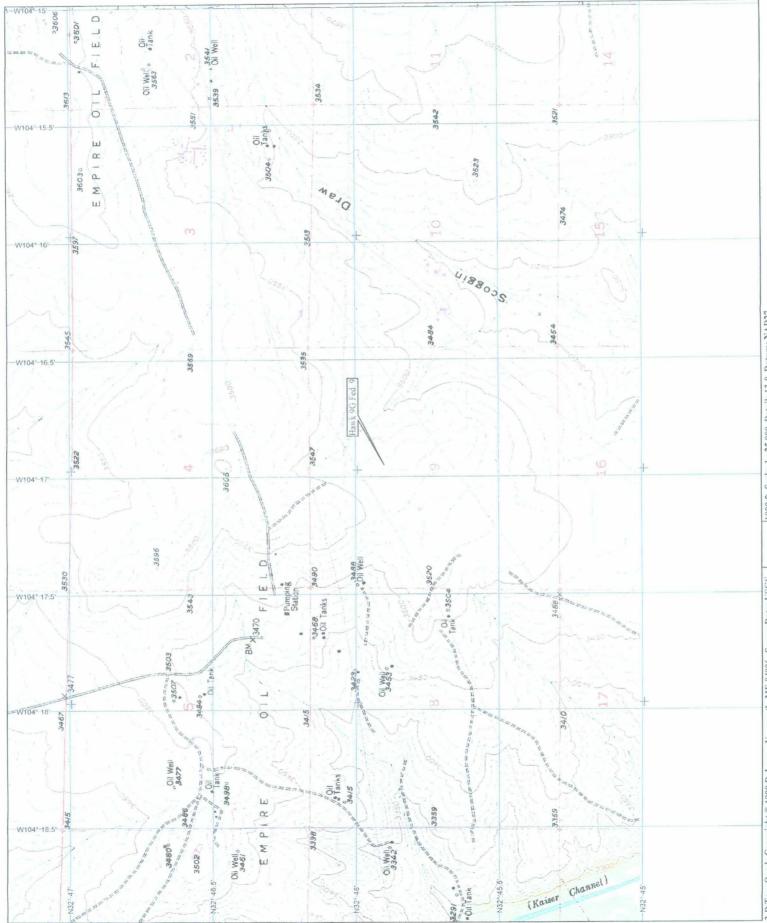

### Location

The site is located approximately thirty-five miles northeast of the City of Artesia, Eddy County, New Mexico on BLM lands. The primary land use is grazing of cattle however extensive oil and gas operations are prevalent in the area. The area is semi-arid with a net precipitation / evaporation amount of -73" per year. The legal description is: **S9, T18S, R27E**.

### **Investigation Activities**

Whole earth collected soil samples from the pad area and conducted a series of field electrical conductivity tests on the apparently affected areas. The EM-38 survey revealed high chloride concentrations generally at depths less than three feet below ground surface. Coring the site revealed chloride concentrations of less than 495 ppm at a depth of 10' below ground surface and 242 ppm at 15'. Depth to groundwater is estimated to be between 100-125' below ground surface.

### **Exhibit Index**

- A. Driving Instructions
- B. Plat Map of Location
- C. U.S.G.S. 7.5' map zoom out
- D. U.S.G.S. 7.5' map zoom in
- E. Satellite View of Location Zoom out
- F. Satellite View of Location Zoom in
- G. EM-38 Electromagnetic Survey 0-2.5'
- H. EM-38 Electromagnetic Survey 0-5'
- I. Boring Log
- J. BLM Letter