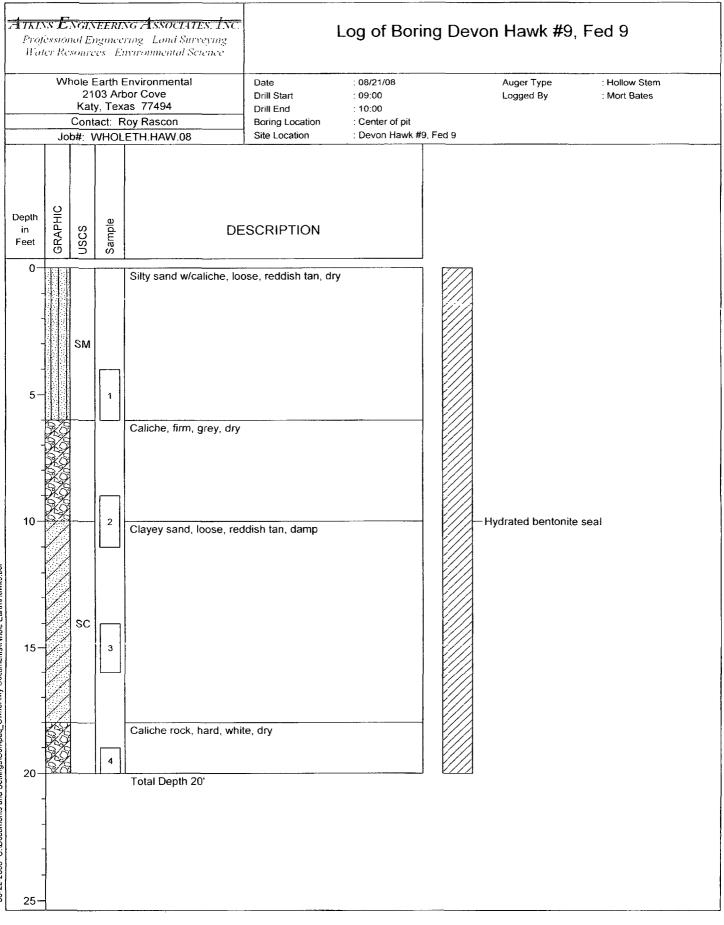

### **Investigation Activities**

Whole earth collected soil samples from the pad area and conducted a series of field electrical conductivity tests on the apparently affected areas. The EM-38 survey revealed high chloride concentrations generally at depths less than three feet below ground surface. Coring the site revealed chloride concentrations of less than 495 ppm at a depth of 10' below ground surface and 242 ppm at 15'. Depth to groundwater is estimated to be between 100-125' below ground surface.

### 7.0 Documentation & Reporting

At the conclusion of the pit remediation project, Whole Earth will prepare a closure report to include the following information:

- A plat map of the location showing the location of the pits, the dimensions prior to excavation and the actual excavated dimensions.
- Photographs of the pit prior to excavation, at the point of maximum excavation and final contouring of each burial site
- Seed sack tags of the BLM approved seed mixture selected for the site
- Boring Logs
- Laboratory analytical results

# Hawk 9 EM Conductivity Survey May 2008

320

mS/m

0 - S Fert

08-22-2008 C:IDocuments and Settings/Compaq\_Owner/My Documents/I/Moole Earth/Hawk9.bor

ANALYTICAL RESULTS FOR WHOLE EARTH ENVIRONMENTAL ATTN: ROY R. RASCON 2103 ARBOR COVE KATY, TX 77494 FAX TO: (281) 394-2051