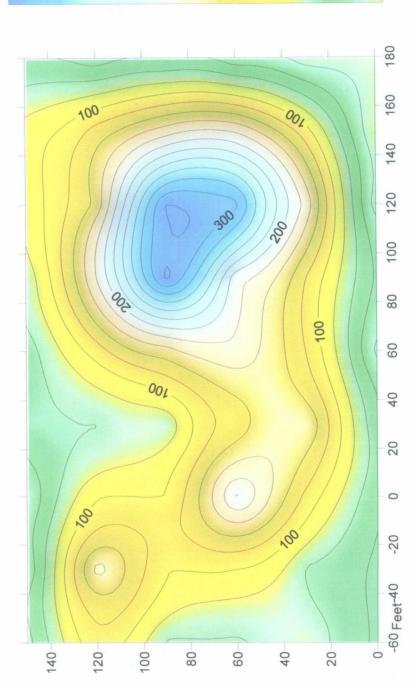

### **Investigation Activities**

Whole earth collected soil samples from the pad area and conducted a series of field electrical conductivity tests on the apparently affected areas. The EM-38 survey revealed high chloride concentrations generally at depths less than three feet below ground surface. Coring the site revealed chloride concentrations of less than 495 ppm at a depth of 10' below ground surface and 242 ppm at 15'. Depth to groundwater is estimated to be between 100-125' below ground surface.

### **Exhibit Index**

- A. Driving Instructions
- B. Plat Map of Location
- C. U.S.G.S. 7.5' map zoom out
- D. U.S.G.S. 7.5' map zoom in
- E. Satellite View of Location Zoom out
- F. Satellite View of Location Zoom in
- G. EM-38 Electromagnetic Survey 0-2.5'
- H. EM-38 Electromagnetic Survey 0-5'
- I. Boring Log
- J. BLM Letter

# Hawk 9 EM Conductivity Survey May 2008

320

mS/m

0 - S Fert

08-22-2008 C:IDocuments and Settings/Compaq\_Owner/My Documents/I/Moole Earth/Hawk9.bor

ANALYTICAL RESULTS FOR WHOLE EARTH ENVIRONMENTAL ATTN: ROY R. RASCON 2103 ARBOR COVE KATY, TX 77494 FAX TO: (281) 394-2051