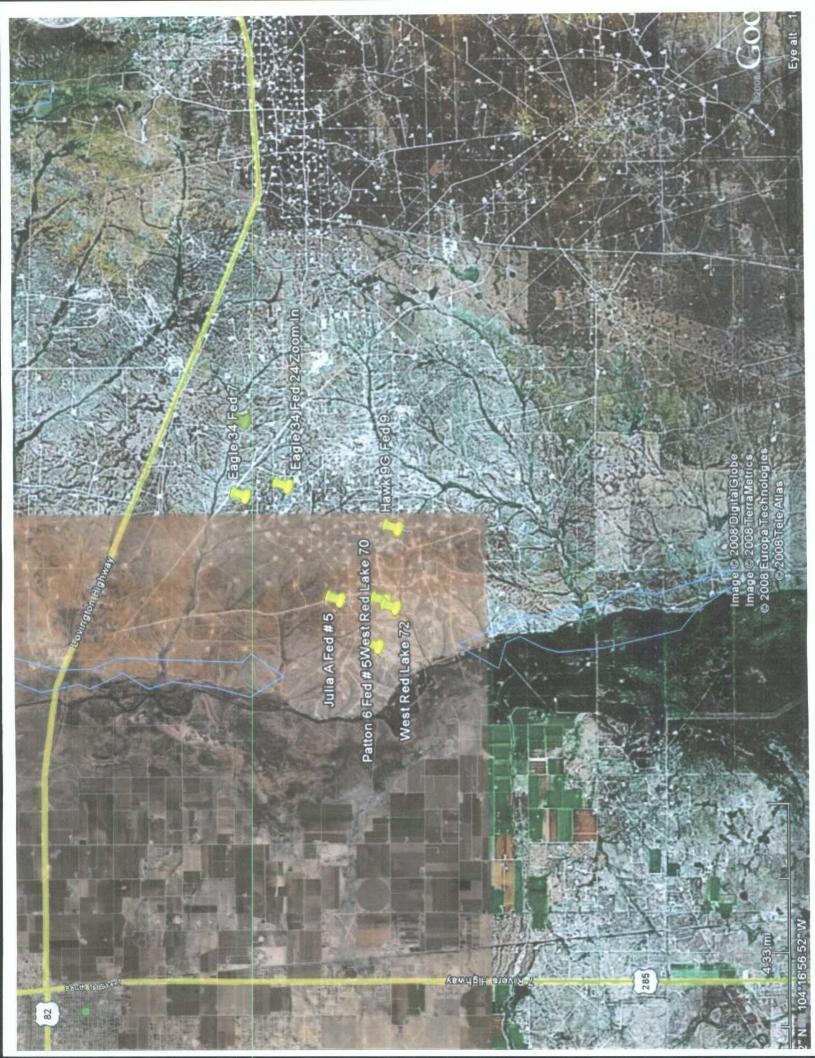

### **Exhibit Index**

- A. Driving Instructions
- B. Plat Map of Location
- C. U.S.G.S. 7.5' map zoom out
- D. U.S.G.S. 7.5' map zoom in
- E. Satellite View of Location Zoom out
- F. Satellite View of Location Zoom in
- G. EM-38 Electromagnetic Survey 0-2.5'
- H. EM-38 Electromagnetic Survey 0-5'
- I. Boring Log
- J. BLM Letter

### Driving Instructions To: Hawk 9 Fed. 9

From the intersection of Hwy-82 & Illinois Camp Rd. turn left (west) and go 2.6 miles to CR-204 and turn right. Go .2 miles to CR-225 and turn left. Proceed 2 miles to CR-227 and turn right. Go 1.6 miles to Duke Energy Booster sign and turn left. Follow main road .3 miles and turn left. Drive .1 mile to 4-way split and turn right. Proceed .1 mile to road leading into location.