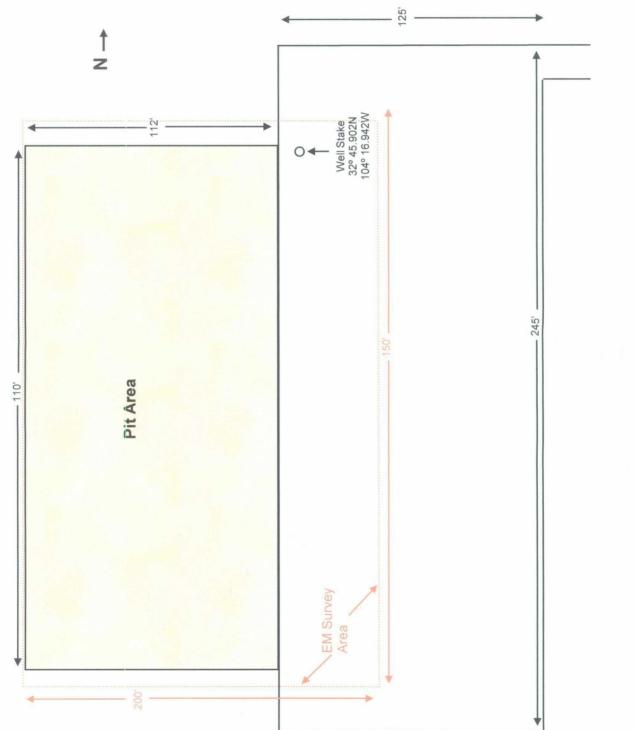

• The area of the historic drill pit measuring approximately 150 by 250 feet will be excavated to a minimum depth of 4 feet below surface. Those excavated soils with a field-measured chloride concentration greater than 10,000 milligrams per kilogram will be transported off-site for disposal at an approved facility. Twice the volume of clean topsoil will be transported to the site.

### Location

The site is located approximately thirty-five miles northeast of the City of Artesia, Eddy County, New Mexico on BLM lands. The primary land use is grazing of cattle however extensive oil and gas operations are prevalent in the area. The area is semi-arid with a net precipitation / evaporation amount of -73" per year. The legal description is: **S9, T18S, R27E**.

### **Investigation Activities**

Whole earth collected soil samples from the pad area and conducted a series of field electrical conductivity tests on the apparently affected areas. The EM-38 survey revealed high chloride concentrations generally at depths less than three feet below ground surface. Coring the site revealed chloride concentrations of less than 495 ppm at a depth of 10' below ground surface and 242 ppm at 15'. Depth to groundwater is estimated to be between 100-125' below ground surface.

### **Exhibit Index**

- A. Driving Instructions
- B. Plat Map of Location
- C. U.S.G.S. 7.5' map zoom out
- D. U.S.G.S. 7.5' map zoom in
- E. Satellite View of Location Zoom out
- F. Satellite View of Location Zoom in
- G. EM-38 Electromagnetic Survey 0-2.5'
- H. EM-38 Electromagnetic Survey 0-5'
- I. Boring Log
- J. BLM Letter