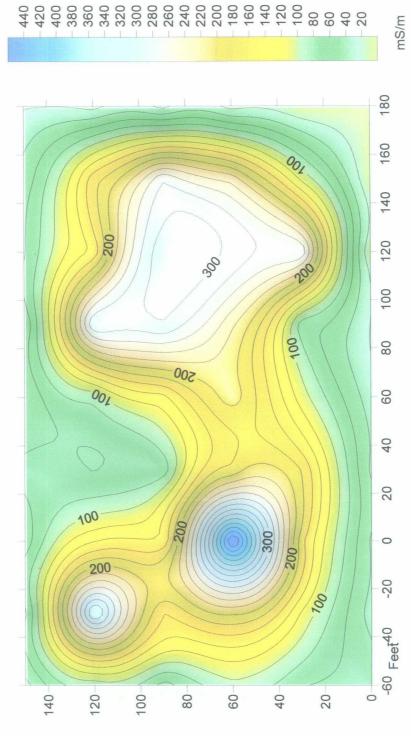

### **Investigation Activities**

Whole earth collected soil samples from the pad area and conducted a series of field electrical conductivity tests on the apparently affected areas. The EM-38 survey revealed high chloride concentrations generally at depths less than three feet below ground surface. Coring the site revealed chloride concentrations of less than 495 ppm at a depth of 10' below ground surface and 242 ppm at 15'. Depth to groundwater is estimated to be between 100-125' below ground surface.

### **Exhibit Index**

- A. Driving Instructions
- B. Plat Map of Location
- C. U.S.G.S. 7.5' map zoom out
- D. U.S.G.S. 7.5' map zoom in
- E. Satellite View of Location Zoom out
- F. Satellite View of Location Zoom in
- G. EM-38 Electromagnetic Survey 0-2.5'
- H. EM-38 Electromagnetic Survey 0-5'
- I. Boring Log
- J. BLM Letter

# Hawk 9 EM Conductivity Survey May 2008

0 to 2-1/2 Feet Depth