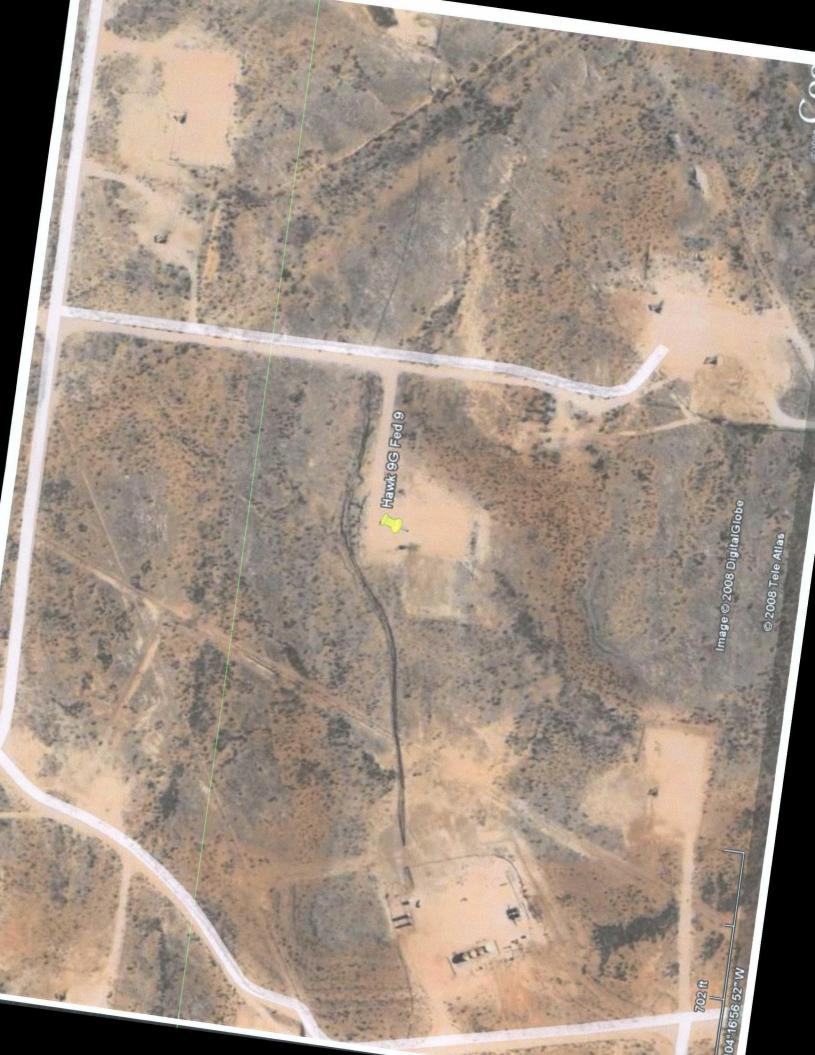

### **Re: Approval of Restoration Protocol**

Historic Drilling Pit at Hawk 9G Federal 9 Wellsite (2R-301) Unit Letter G, Section 9, Township 18 South, Range 27 East, NMPM Eddy County, New Megico

Mr. Biagi:

### **Exhibit Index**

- A. Driving Instructions
- B. Plat Map of Location
- C. U.S.G.S. 7.5' map zoom out
- D. U.S.G.S. 7.5' map zoom in
- E. Satellite View of Location Zoom out
- F. Satellite View of Location Zoom in
- G. EM-38 Electromagnetic Survey 0-2.5'
- H. EM-38 Electromagnetic Survey 0-5'
- I. Boring Log
- J. BLM Letter