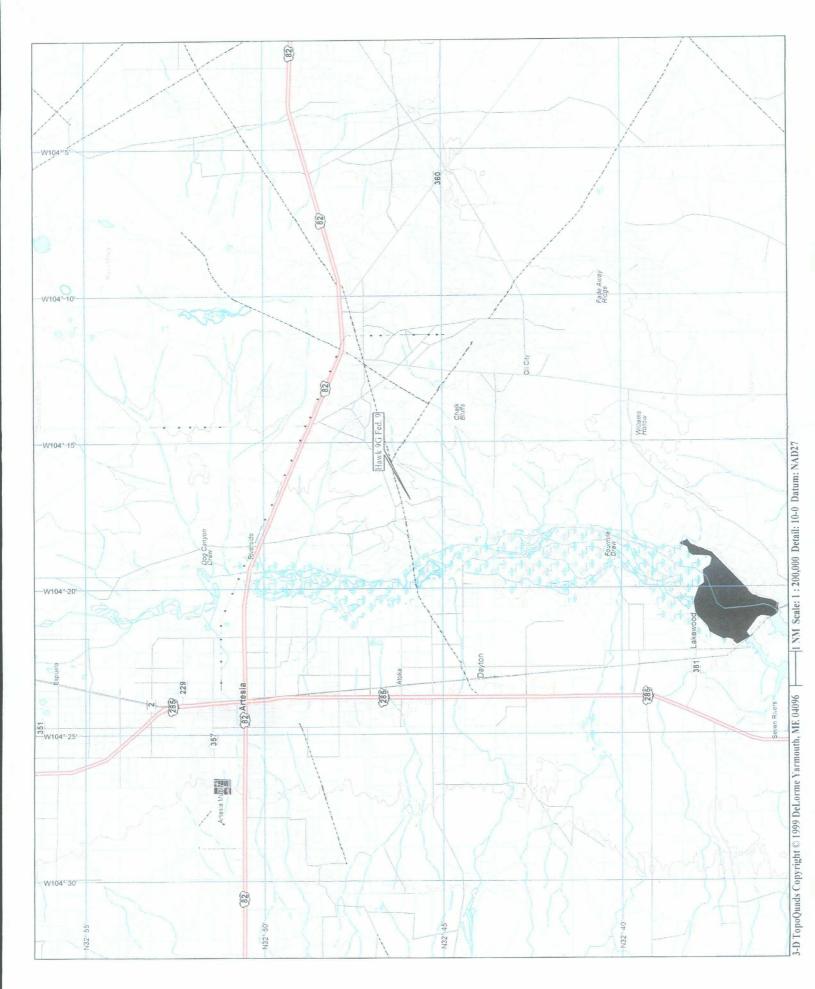

### Location

The site is located approximately thirty-five miles northeast of the City of Artesia, Eddy County, New Mexico on BLM lands. The primary land use is grazing of cattle however extensive oil and gas operations are prevalent in the area. The area is semi-arid with a net precipitation / evaporation amount of -73" per year. The legal description is: **S9, T18S, R27E**.

### **Exhibit Index**

- A. Driving Instructions
- B. Plat Map of Location
- C. U.S.G.S. 7.5' map zoom out
- D. U.S.G.S. 7.5' map zoom in
- E. Satellite View of Location Zoom out
- F. Satellite View of Location Zoom in
- G. EM-38 Electromagnetic Survey 0-2.5'
- H. EM-38 Electromagnetic Survey 0-5'
- I. Boring Log
- J. BLM Letter

-1000 ft Scale: 1: 25,000 Detail: 13-0 Datum: NAD27 3-D TopoQuads Copyright © 1999 DeLorme Yarmouth, ME 04096 Source Data: USGS