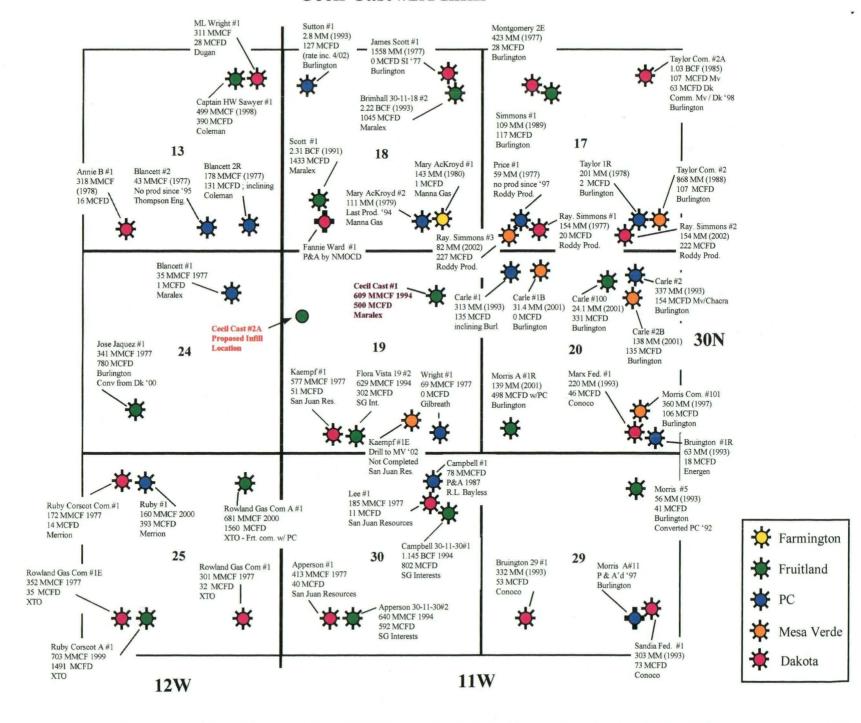

COL CONSERVATION

November 4, 2003

State of New Mexico
Oil Conservation Division
Attn: Lori Wrotenbery, Director
1220 South St. Francis Drive
Santa Fe. NM 87505

Re: Unorthodox Location Cecil Cast 2A 1577' FNL; 411' FWL Section 19-T30N-R11W San Juan County, NM

Ms. Wrotenbery:

Maralex Resources, Inc., is currently in the process of permitting the above-referenced location to drill. After extensive discussion and review with the surface owner, the above-referenced location was selected. Because the location is considered unorthodox, this letter is submitted to you in accordance with the rules and regulations set forth by the State of New Mexico, Oil Conservation Division. We therefore, are requesting administrative approval for the unorthodox location. Maralex Resources, Inc., is the division-designated operator of the adjoining spacing unit in Section 24, however, ownership is not common between the adjoining spacing unit and the spacing unit containing the proposed unorthodox well. Therefore, all working interest owners in the adjoining unit have been notified by certified mail (copies attached). A copy of the plat and well map are also attached.

## WELL LOCATION / INFORMATION Cecil Cast #2A Infill

518 17th Street, Suite 1600 Denver, Colorado 80202 (303) 292-5636 FAX (303) 292-5382

Sample

P.O. Box 338 Ignacio, Colorado 81137 (970) 563-4000 FAX (970) 563-4116

1577' FNL; 411' FWL Section 19-T30N-R11W

San Juan County, NM

Mr. Weitz:

Maralex Resources, Inc., is proposing to drill a vertical wellbore on the above-referenced location to the Fruitland Coal formation. Maralex Resources, Inc., is the division-designated operator for the adjoining spacing unit in Section 24. The Blancett FC # 1 will be located 1815' FNL; 960' FEL of Section 24-T30N-12W and will also be drilled to the Fruitland Coal formation. You are a working interest owner under this well. As part of the approval process, we must receive your consent of the proposed Cecil Cast 2A unorthodox location. This location was requested by the surface owner to minimize impact on residences and cultivated fields. Your consent will in no way change the way you will be paid for the Blancett FC # 1 well.