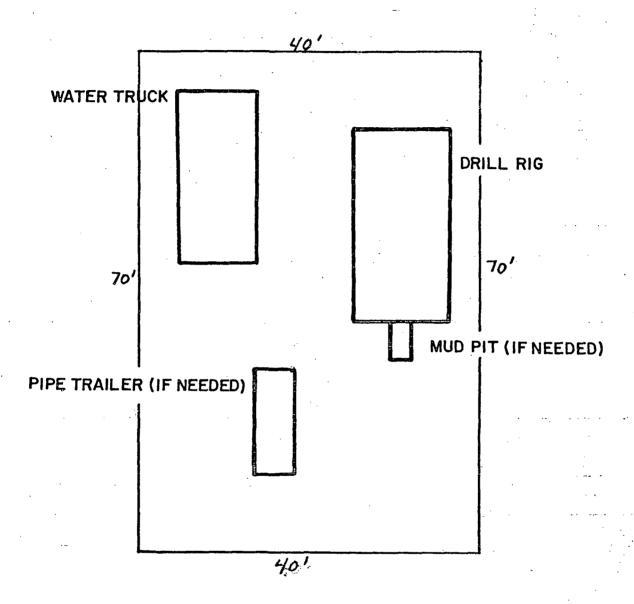

n will occur and unavoidable dislocation of wildlife will be short term only.

Mufflers and other available devices will be used on all vehicles to control noise pollution. Minor air pollution will occur from vehicle exhaust, but all feasible measures will be used to control this pollution, in compliance with applicable laws, rules and regulations. Minor air pollution will occur from dust caused by vehicle traffic on dirt roads. Since this pollution is dependent upon natural road conditions and is temporary it therefore has no significant affect on the areas environment.

There will be very little hazard to public health and safety due to the lack of population in the area. All such hazard is confined to the crew or the rig. All appropriate safety measures and equipment will be utilized.



# ADDITION TO PLAN OF OPERATION (EXHIBIT "A") SHALLOW TEMPERATURE GRADIENT HOLES DEEPER THAN 500 FEET

The normal drilling procedures (Exhibit "A") will be changed to adhere to U.S.G.S. requirements when drilling shallow temperature gradient holes deeper than 500 feet. The logistical and environmental factors will remain the same since the drilling equipment is identical. The changes for the holes deeper than 500 feet are as follows:

- An 8 3/4 inch hole will be drilled to 10 % of proposed total depth and 6 5/8 inch (0.D.) welded, steel casing will be lowered into the hole and cemented into place. The cement will be allowed to set for a minimum of 24 hours.
- 2. A small cellar will then be dug to allow for the blowout preventer and flange to be attached to the surface casing beneath the