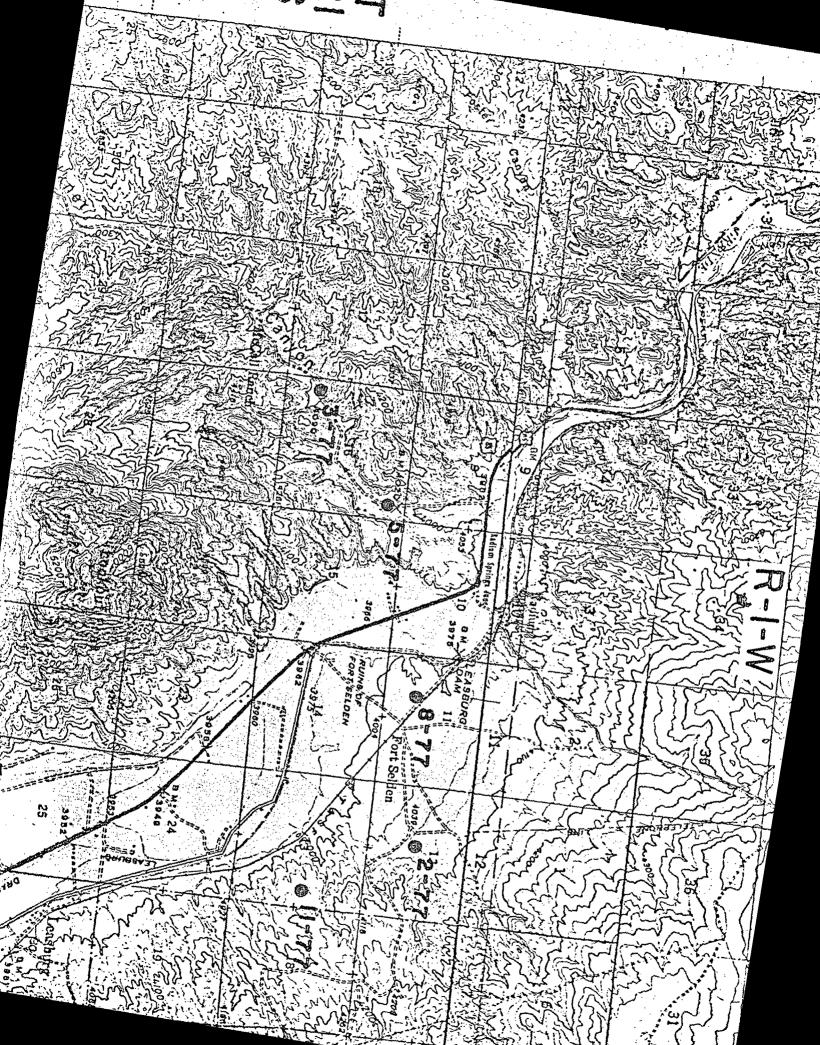

on all vehicles to control noise pollution. Minor air pollution will occur from vehicle exhaust, but all feasible measures will be used to control this pollution, in compliance with applicable laws, rules and regulations. Minor air pollution will occur from dust caused by vehicle traffic on dirt roads. Since this pollution is dependent upon natural road conditions and is temporary it therefore has no significant affect on the areas environment.

| WATER TRUCK           |     |    |                    |
|-----------------------|-----|----|--------------------|
|                       |     |    | DRILL RIG          |
|                       |     |    |                    |
| PIPE TRAILER (IF NEED | ED) | ML | JD PIT (IF NEEDED) |
|                       |     |    |                    |



### 1. Description of the Operation

The Shallow Temperature Observation Hole Program, as conducted by the Chevron Resources Company, requires the drilling of 250-500 foot holes with a diameter of 4-3/4 to 5-3/8 inches. The number of holes will vary with the size of the area to be evaluated. These holes will be drilled by a state licensed drilling contractor using a truck mounted drill rig.

Once each hole is completed a 1 inch (I.D.) black steel pipe, sealed at the bottom, will be placed in the hole with the top being 8-12 inches from the ground surface. The pipe is then filled with water and capped. The hole is then back-filled with cuttings and/or drilling mud to within 10 feet of the surface. The remaining void is then filled with cement.

As necessary, the pipe is unearthed and a te