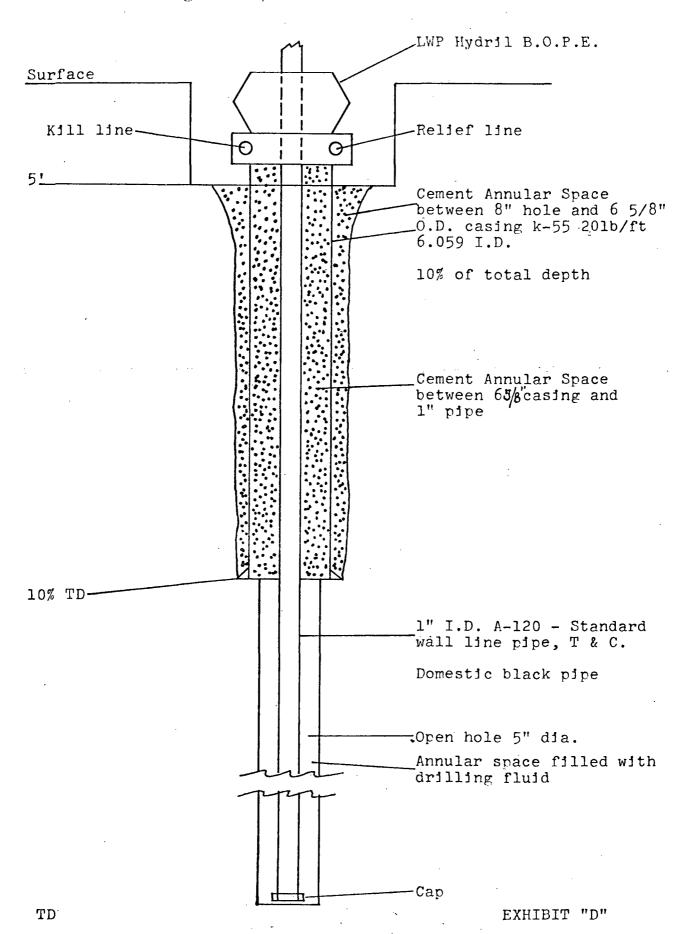

"A".
- 7. If the temperature limit as described in "5b" is reached, the hole will be completed as a temperature gradient hole by inserting linch (I.D.) black steel pipe and filling the hole with drilling mud and laying a 100 foot plug both above and below the casing shoe. Then a ten foot cement surface plug will be added. If the hole is to be abandoned the linch black steel pipe will not be placed in the hole.
- 8. Should cold artesian flow be encountered, the hole will be completed as a temperature gradient hole or abandoned as in item "6".

9. A 10'x10' sump will be dug on the drill site to provide adequate water for cooling and well control. Upon completion of the drilling operations, it will be filled in and the ground surface restored as near as practical to its original condition.



| F | Form | G- | 103  |
|---|------|----|------|
|   | dont | ed | 1.07 |

|                                                                              | The second of the second secon | Adopted 10/1                            |
|------------------------------------------------------------------------------|------------------------------------------------------------------------------------------------------------------------------------------------------------------------------------------------------------------------------------------------------------------------------------------------------------------------------------------------------------------------------------------------------------------------------------------------------------------------------------------------------