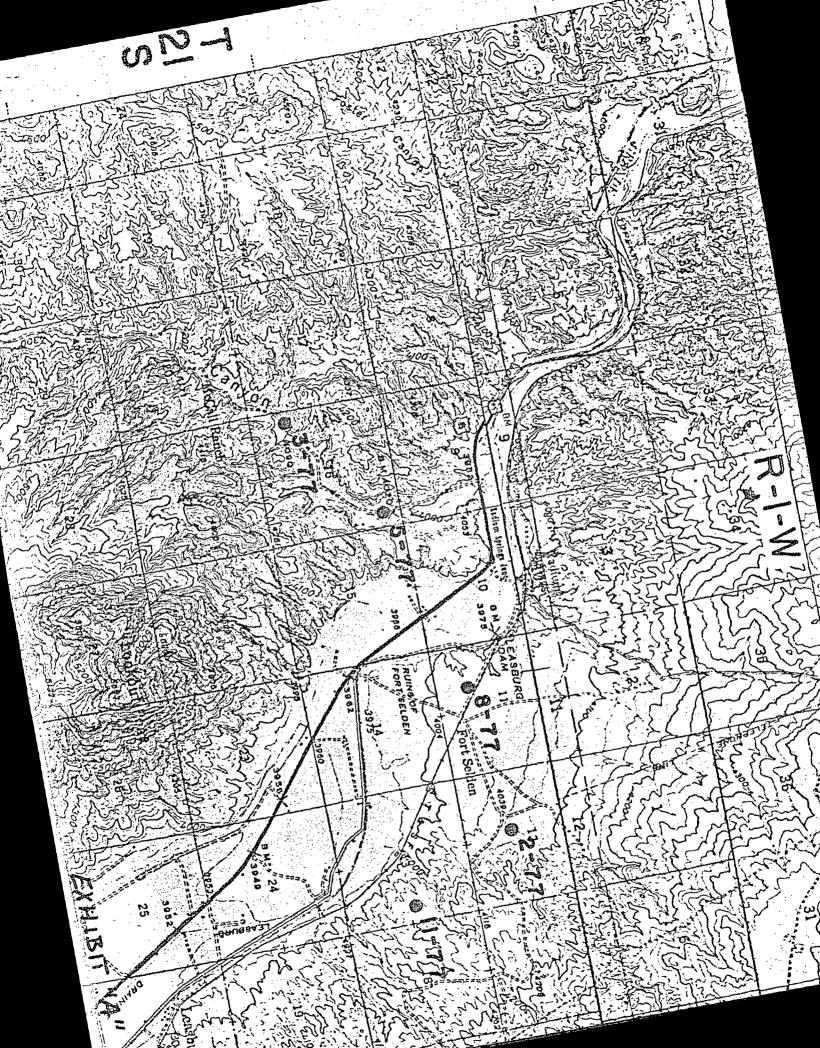

th applicable laws, rules and regulations. Minor air pollution will occur from dust caused by vehicle traffic on dirt roads. Since this pollution is dependent upon natural road conditions and is temporary it therefore has no significant affect on the areas environment.

| WATER TRUCK        |                                       |   |                    |
|--------------------|---------------------------------------|---|--------------------|
|                    | · · · · · · · · · · · · · · · · · · · |   | DRILL RIG          |
|                    |                                       |   |                    |
|                    |                                       | M | JD PIT (IF NEEDED) |
| PIPE TRAILER (IF 1 | NEEDED)                               |   |                    |



### 1. Description of the Operation

The Shallow Temperature Observation Hole Program, as conducted by the Chevron Resources Company, requires the drilling of 250-500 foot holes with a diameter of 4-3/4 to 5-3/8 inches. The number of holes will vary with the size of the area to be evaluated. These holes will be drilled by a state licensed drilling contractor using a truck mounted drill rig.

Once each hole is completed a 1 inch (I.D.) black steel pipe, sealed at the bottom, will be placed in the hole with the top being 8-12 inches from the ground surface. The pipe is then filled with water and capped. The hole is then back-filled with cuttings and/or drilling mud to within 10 feet of the surface. The remaining void is then filled with cement.

As necessary, the pipe is unearthed and a te