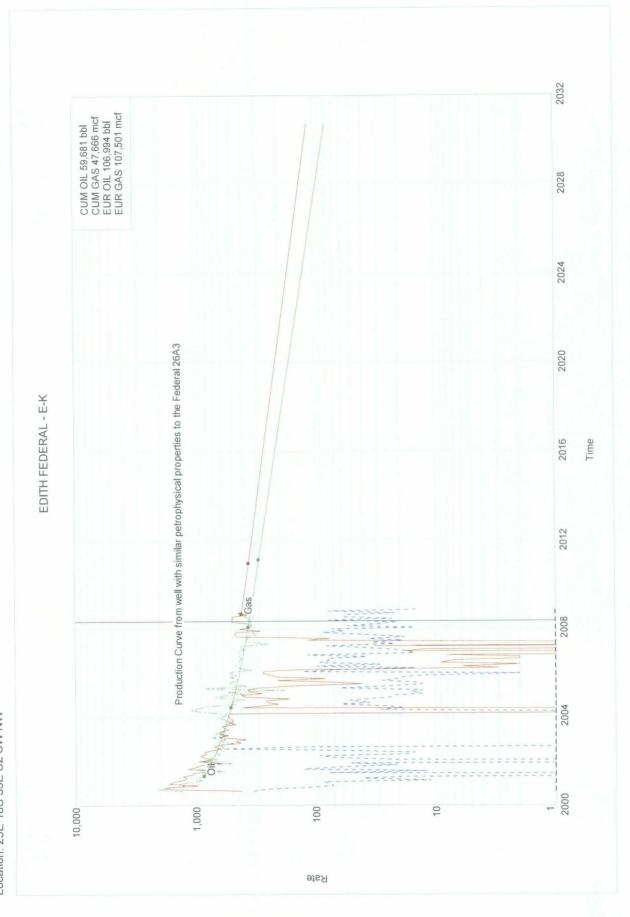

Project: j:\piapps\dwights\ptools90\projects\cs\rfederal 26 a 3.mdb

Date: 4/15/2009 Time: 3:36 PM

Lease Name: EK DELAWARE NORMALIZED () County, ST: ,

Location: 0-0-0

Operator: Field Name:

Lease Name: EDITH FEDERAL (3) County, ST: LEA, NM Location: 25E 18S 33E S2 SW NW

### Additional Data

A production curve for the Bone Springs is attached and averaged 9 bopd and 9 mcfpd in March 2009. Production for the Delaware zone in this well is not available since it has yet to be opened. However, a production projection curve was created based upon normalized EK Delaware production and nearby offset wells (more specifically the Edith Federal No. 3). Furthermore, log calculations were performed and compared to the Federal 26 "A" No. 3 to help in predicting the expected production rates.

# EK Delaware Log Characteristics

| Well Name                | Depth<br>SS | First<br>Production<br>Date | Cum Oil<br>to<br>11/2008 | Cum Gas Cum Wfr<br>to 11/2008 to 11/2008 | Cum Gas Cum Wtr<br>to 11/2008 to 11/2008 | Daily Oil<br>Average<br>11/2008 | Pay<br>>10%<br>Por | Deep<br>Resistivity | Avg         | Sw   | Ē              | Frac Sizes                           | Relationship to<br>Fed 26A3 |
|--------------------------|-------------|-----------------------------|--------------------------|------------------------------------------|------------------------------------------|---------------------------------|--------------------|---------------------|-------------|------|----------------|--------------------------------------|-----------------------------|
| Federal 26 A 3           | -1860       |                             |                          |                                          |                                          |                                 | 28                 | 13                  | 12.06 48.5  | 48.5 |                |                                      |                             |
| McElvain 5               |             | 3/8/2004                    | 94669                    | 1238454                                  | 49756                                    | 20                              | 90                 | 15                  | 13          | 42.1 |                |                                      | Better                      |
| McElvain 6               | -1770       | 12/22/2006                  | 54467                    | 111139                                   | 2037                                     | 92                              | 63                 | 6                   | 15          | 47.1 | 34690#         | 47.1 84690#   66108 gallons   Better | Better                      |
| McElvain 7 (Bell Canyon) | -1507       | 11/5/2007                   | 59214                    | 42412                                    | 708                                      | 119                             | 24                 | 6.5                 | 20          | 41.6 | 20 41.6 79000# | 54544 gallons Better                 | Better                      |
| McElvain 8               |             | 12/14/2007                  | 3803                     | 3688                                     | 10181                                    | 6                               |                    |                     |             |      | #00092         | 56552 gallons                        | Unknown                     |
| McElvain 9               | -1737       | 11/8/2007                   | 8329                     | 61010                                    | 456                                      | 21                              | 12                 | 15                  | 11          | 49.8 |                |                                      | Worse                       |
| Archie Federal 1         | -1720       | 2/27/2004                   | 12842                    | 7019                                     | 19445                                    | 3                               | 10                 | 15                  | 9           | 09   | 122000#        | 60 122000# 58000 gallons             | Worse                       |
| Edith Federal 3          | -1726       | 8/18/2000                   | 59681                    | 47666                                    | 4645                                     | 10                              | 34                 | 13                  | 12          | 49   |                | 17800 gallons   Equal                | Equal                       |
| Edith Federal 4          | -1771       | 4/14/2003                   | 142004                   | 155914                                   | 7940                                     | 37                              | 84                 | 10-16               | 10-16 10-15 |      | 122000#        | 48 122000# 58000 gallons   Worse     | Worse                       |