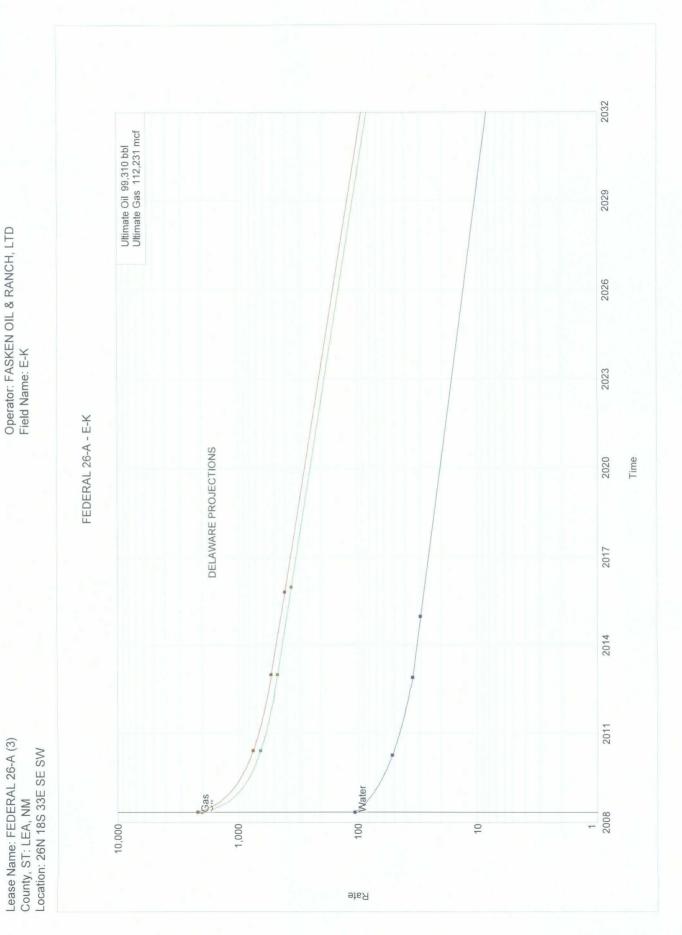

Date: 4/15/2009 Time: 3:56 PM

Operator: FASKEN OIL & RANCH, LTD Field Name: E-K

U.S. Postal Service
CERTIFIED MAIL RECEIPT
(Domestic Mail Only, No Insurance Coverage Provided)

Postage
Certified Fee
Cendorsement Required)
Restricted Delivery Fee (Endorsement Required)
Restricted Delivery Fee (Endorsement Required)

### Additional Data

A production curve for the Bone Springs is attached and averaged 9 bopd and 9 mcfpd in March 2009. Production for the Delaware zone in this well is not available since it has yet to be opened. However, a production projection curve was created based upon normalized EK Delaware production and nearby offset wells (more specifically the Edith Federal No. 3). Furthermore, log calculations were performed and compared to the Federal 26 "A" No. 3 to help in predicting the expected production rates.

Based on the information stated above and shown on attached pages, the production allocation for the Delaware and Bone Springs should be as follows:

| EK Delaware     | 65 bopd | 88% | 70 mcfpd | 89% |
|-----------------|---------|-----|----------|-----|
| EK Bone Springs | 9 bopd  | 12% | 9 mcfpd  | 11% |