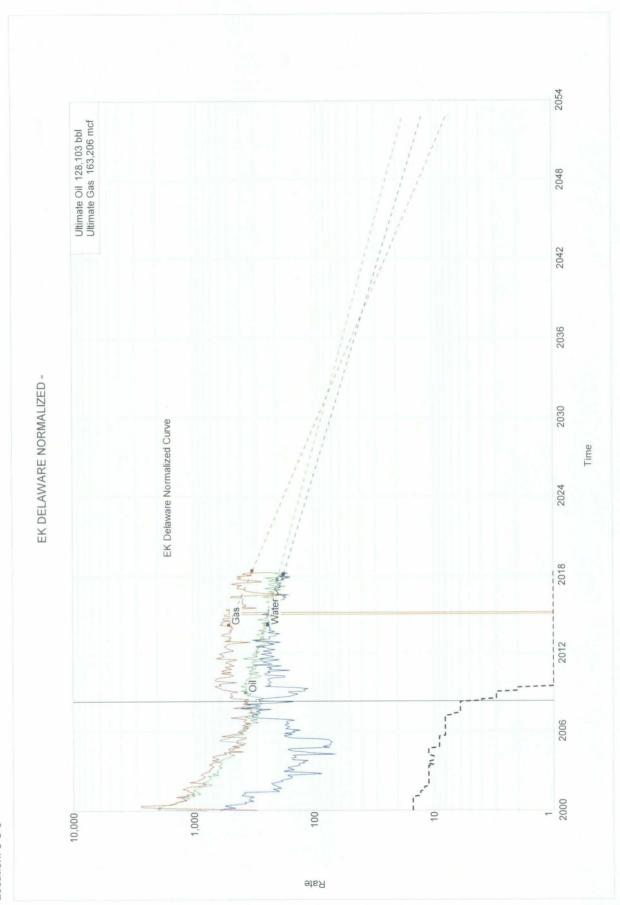

Project: j:\piapps\dwights\ptools90\projects\cs\rfederal 26 a 3.mdb

Date: 4/15/2009 Time: 3:36 PM

Lease Name: EK DELAWARE NORMALIZED () County, ST: ,

Location: 0-0-0

Operator: Field Name:

Lease Name: EDITH FEDERAL (3) County, ST: LEA, NM Location: 25E 18S 33E S2 SW NW

### Additional Data

A production curve for the Bone Springs is attached and averaged 9 bopd and 9 mcfpd in March 2009. Production for the Delaware zone in this well is not available since it has yet to be opened. However, a production projection curve was created based upon normalized EK Delaware production and nearby offset wells (more specifically the Edith Federal No. 3). Furthermore, log calculations were performed and compared to the Federal 26 "A" No. 3 to help in predicting the expected production rates.