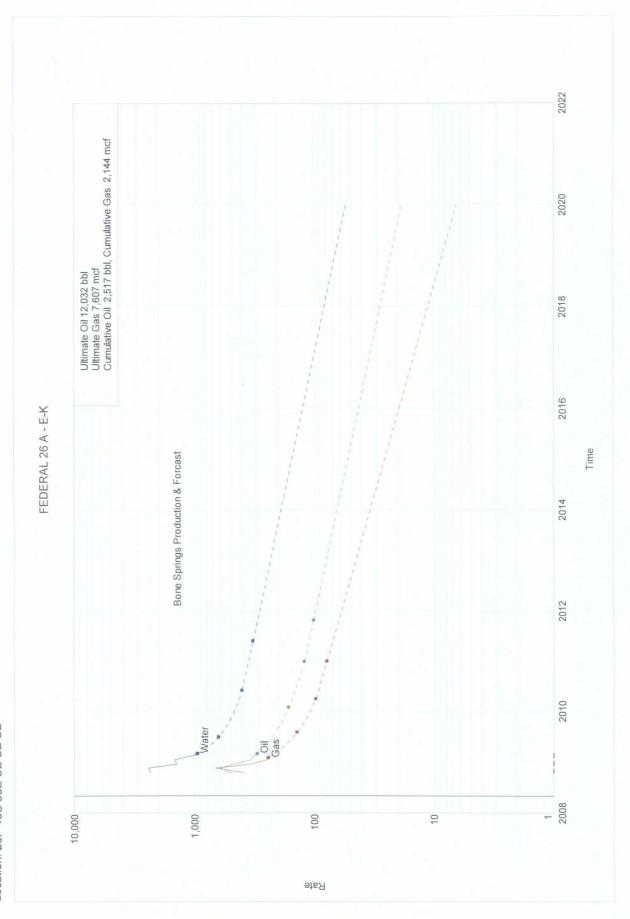

Lease Name: FEDERAL 26 A (3) County, ST: LEA, NM Location: 26P 18S 33E SE SE

Project: j:\piapps\dwights\ptools90\projects\cs\federal 26 a 3.mdb

Date: 4/15/2009 Time: 2:48 PM

Operator: FASKEN OIL AND RANCH LTD Field Name: E-K

### Additional Data

A production curve for the Bone Springs is attached and averaged 9 bopd and 9 mcfpd in March 2009. Production for the Delaware zone in this well is not available since it has yet to be opened. However, a production projection curve was created based upon normalized EK Delaware production and nearby offset wells (more specifically the Edith Federal No. 3). Furthermore, log calculations were performed and compared to the Federal 26 "A" No. 3 to help in predicting the expected production rates.

Based on the information stated above and shown on attached pages, the production allocation for the Delaware and Bone Springs should be as follows:

| EK Delaware     | 65 bopd | 88% | 70 mcfpd | 89% |
|-----------------|---------|-----|----------|-----|
| EK Bone Springs | 9 bopd  | 12% | 9 mcfpd  | 11% |