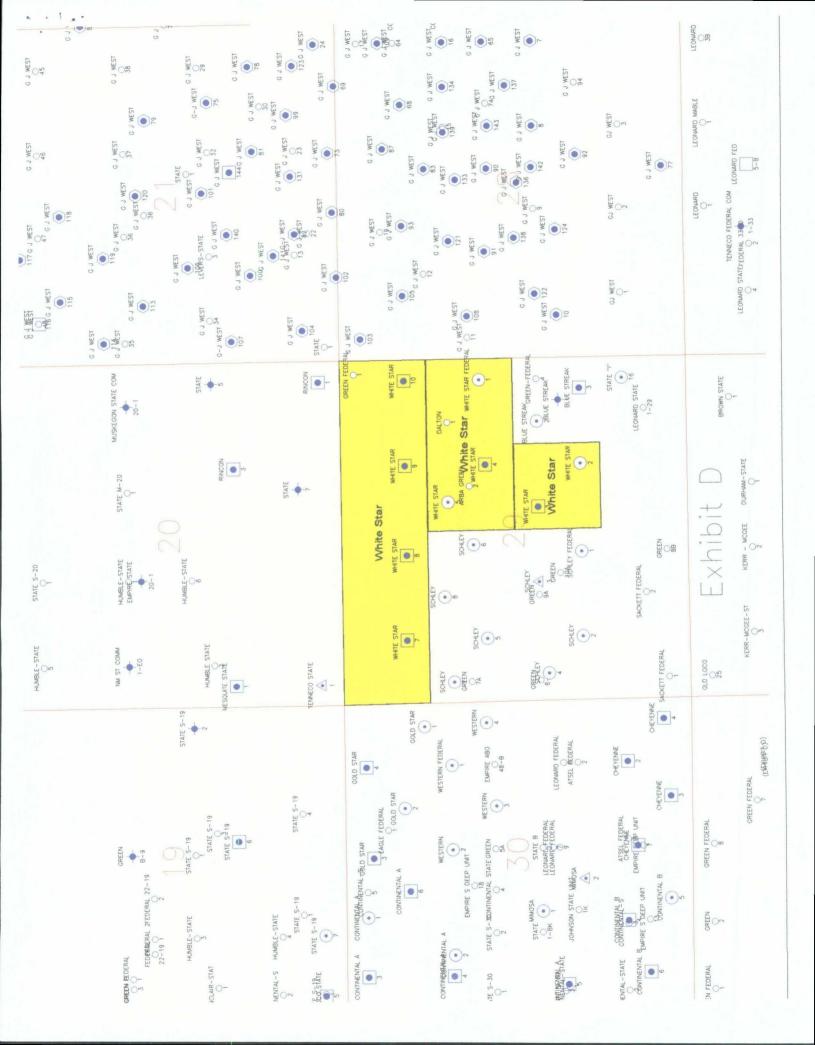

- A.) Well location and acreage dedication plat (form C-102) filed with the Artesia office of the Oil Conservation Division (Exhibit A).
- B.) A plat showing the proposed unorthodox locations, the respective proration units, and the offsetting proration units (Exhibit B).
- C.) A map showing the reason for the unorthodox location, the original location would have fallen on top of an existing pipeline. (Exhibit C).
- D.) A lease & well location map showing that there is one well staked and three other possible locations for effective 10-acre spacing on this particular 40-acre tract (Exhibit D).