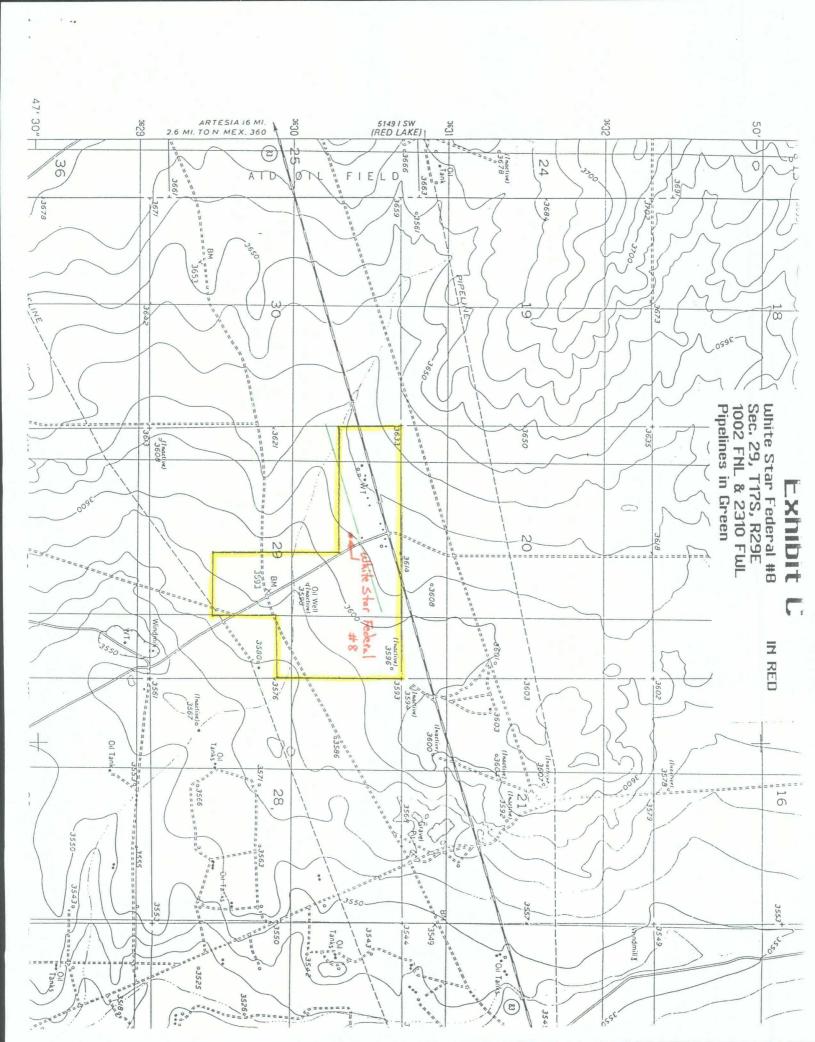

White Star Federal #8 1002 FNL & 2310 FWL Sec. 29, T17S, R29E Eddy County, New Mexico

The well will be completed in the Yeso formation in the East Empire Yeso Pool.

Attached to this application are the following exhibits.

- A.) Well location and acreage dedication plat (form C-102) filed with the Artesia office of the Oil Conservation Division (Exhibit A).
- B.) A plat showing the proposed unorthodox locations, the respective proration units, and the offsetting proration units (Exhibit B).
- C.) A map showing the reason for the unorthodox location, the original location would have fallen on top of an existing pipeline. (Exhibit C).
- D.) A lease & well location map showing that there is one well staked and three other possible locations for effective 10-acre spacing on this particular 40-acre tract (Exhibit D).

Oil Conservation Division May 27, 1999 Page 2

Moving the location to the south will provide better drainage for the East Empire Yeso Pool since future locations will be located on effective 10-acre spacing. Also, moving north would have fallen too close to a house and moving west would have fallen too close to OK Hot Oil Services facility.

Please note that Mack Energy Corporation is the operator of the offsetting proration units in which we are encroaching upon in the Yeso formation of the East Empire Yeso Pool, therefore no other operators are required to be notified.