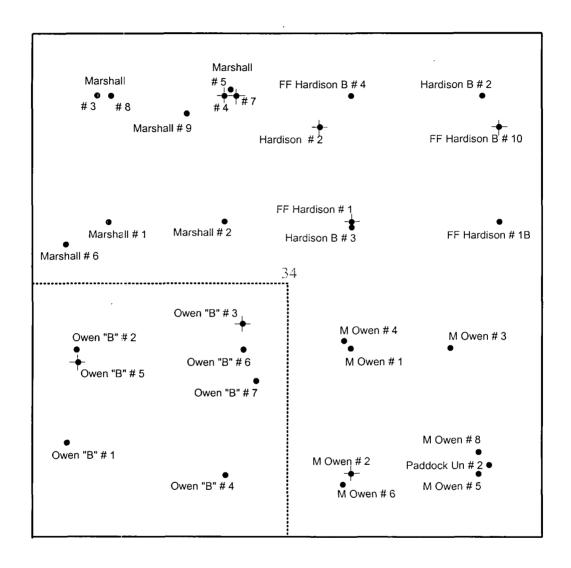

To support this request we submit the following information:

- 1) NM-OCD Form C-102 for Owen 'B' No. 2
- 2) NM-OCD Form C-102 for Owen 'B' No. 6
- 3) Plat of Section 34 with Owen 'B' Lease (consisting of 160 acres) outlined
- 4) Copy of letter sent (by Certified Mail) to all Offset operators in Section 34

# OFFSET OPERATORS OWEN 'B' LEASE SECTION 34 T-21S, R-37E LEA COUNTY, NEW MEXICO

Chevron USA Inc.
P O Box 1150
Midland, Texas 79702
Certified Receipt # Z-116-148-710

Exxon Co. USA P O Box 4707 Houston, Texas 77210-4707 Certified Receipt # Z-116-148-711

Titan Resources 500 W. Texas Suite 500 Midland, Texas 79701 Certified Receipt # Z-116-148-712