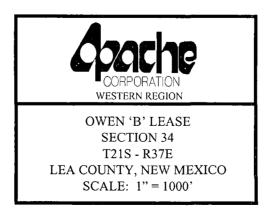

To support this request we submit the following information:

- 1) NM-OCD Form C-102 for Owen 'B' No. 2
- 2) NM-OCD Form C-102 for Owen 'B' No. 6
- 3) Plat of Section 34 with Owen 'B' Lease (consisting of 160 acres) outlined
- 4) Copy of letter sent (by Certified Mail) to all Offset operators in Section 34

# OFFSET OPERATORS OWEN 'B' LEASE SECTION 34 T-21S, R-37E LEA COUNTY, NEW MEXICO

Chevron USA Inc.
P O Box 1150
Midland, Texas 79702
Certified Receipt # Z-116-148-710

Exxon Co. USA P O Box 4707 Houston, Texas 77210-4707 Certified Receipt # Z-116-148-711