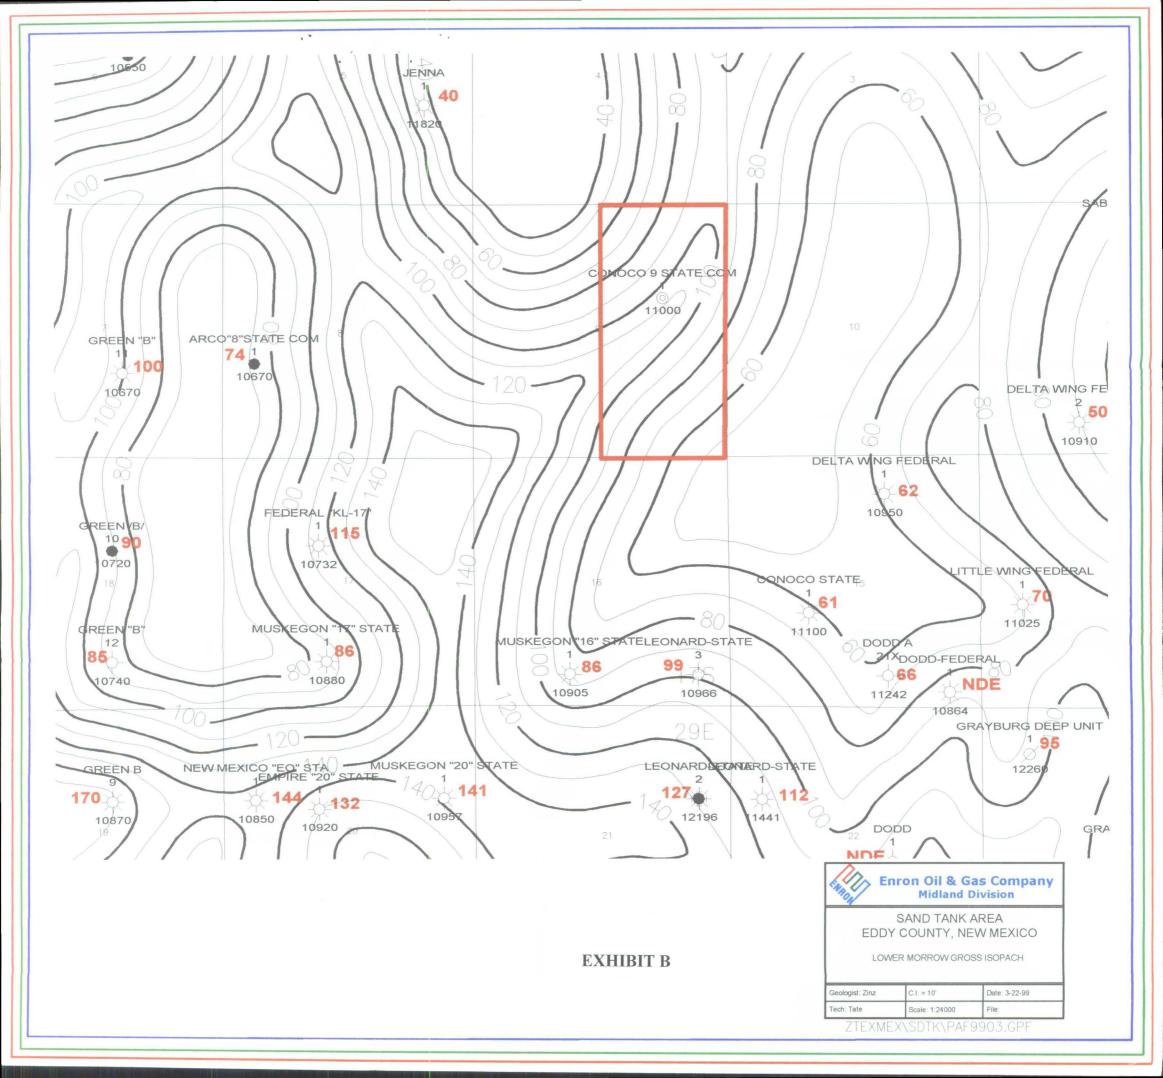

Lori Wrotenbery, Director Oil Conservation Division New Mexico Department of Energy, Minerals and Natural Resources June 3, 1999 Page 2

An unorthodox location for this well is based on geological and geophysical reasons. Attached hereto as Exhibit A is a Lower Morrow Time Structure Map which identifies a faulted structural feature in the NE/4 of Section 9. Seismic has also identified a thick Lower Morrow interval draped over the post depositional structure. Attached as Exhibit B is a Lower Morrow Gross Isopach Map which shows a thick Lower Morrow trend running North-Northeast to South-Southwest across the prospect. The proposed drillsite is located at an unorthodox well location on the crest of the seismically defined structure.

3D seismic has identified a faulted structural feature in the NE/4 Section 9-17S-29E Eddy County (refer to Lower Morrow Time Structure Map). Seismic has also identified a thick Lower Morrow interval draped over the post depositional structure. This supports the geologic interpretation identifying a thick Lower Morrow trend running N-NE to S-SW across the prospect (refer to Lower Morrow Gross Isopach Map). Lower Morrow thicks are indicative of Mississippian erosional valleys subsequently filled with Morrow sedimentary sequences often containing gas bearing sandstone reservoirs. Based on historical drilling results for this area, the better Morrow wells are often associated with a structural feature even if the feature is only a structural nose.