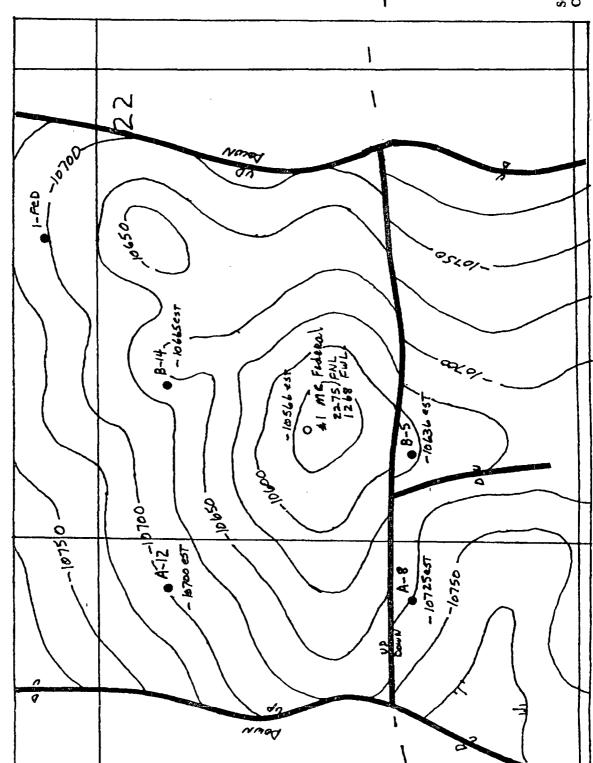

MC Federal #1 2275 FNL & 1268 FWL Sec. 22-T17S-R32E Lea County, New Mexico

The well will be drilled as a Wildcat Ellenburger and tested for gas in the Ellenburger formation.

Attached to this application are the following exhibits.

- A.) Well location and acreage dedication plat (form C-102) filed with the Artesia office of the Oil Conservation Division (Exhibit A).
- B.) A plat showing the proposed unorthodox locations, the respective proration units, and the offsetting proration units (Exhibit B).
- C.) Reason for the unorthodox location: The location was selected by using 3D seismic data. Attached is an Ellenburger Structure Map (Exhbit C) generated from 3D Seismic interpretation using Sea Level Datum. The unorthodox location was chosen to obtain optimum reservoir recovery on a structural high.