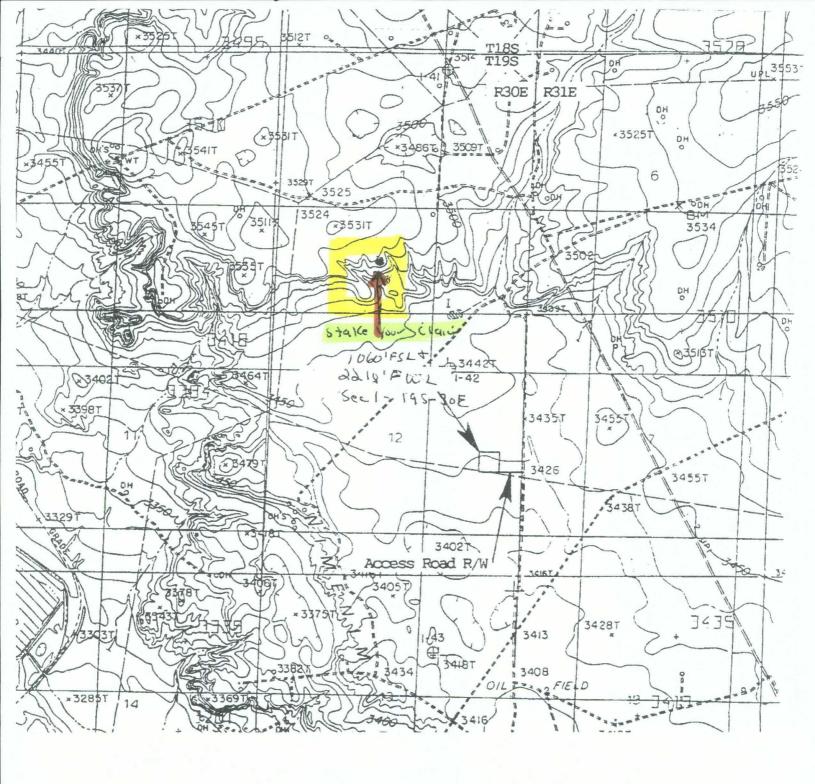

The location is due to topographic reasons. The well was originally proposed at an orthodox location 660 feet FSL and 2310 feet FWL, but the Bureau of Land Management ("BLM") required that the well be moved to the above-requested location to accommodate surface drainage patterns. Attached as Exhibit B is a topographic map, which shows that the northern portion of the well unit is relatively flat compared with the southern part of the quarter-quarter section, thus alleviating any drainage concerns.

The location is due to topographic reasons. The well was originally proposed at an orthodox location 660 feet FSL and 2310 feet FWL, but the Bureau of Land Management required the well to be moved to the above-requested location to accommodate surface drainage patterns. Attached as Exhibit B is a topographic map, which shows that the northern portion of the well unit is relatively flat compared with the southern part of the quarter-quarter section, thus alleviating any surface drainage concerns.