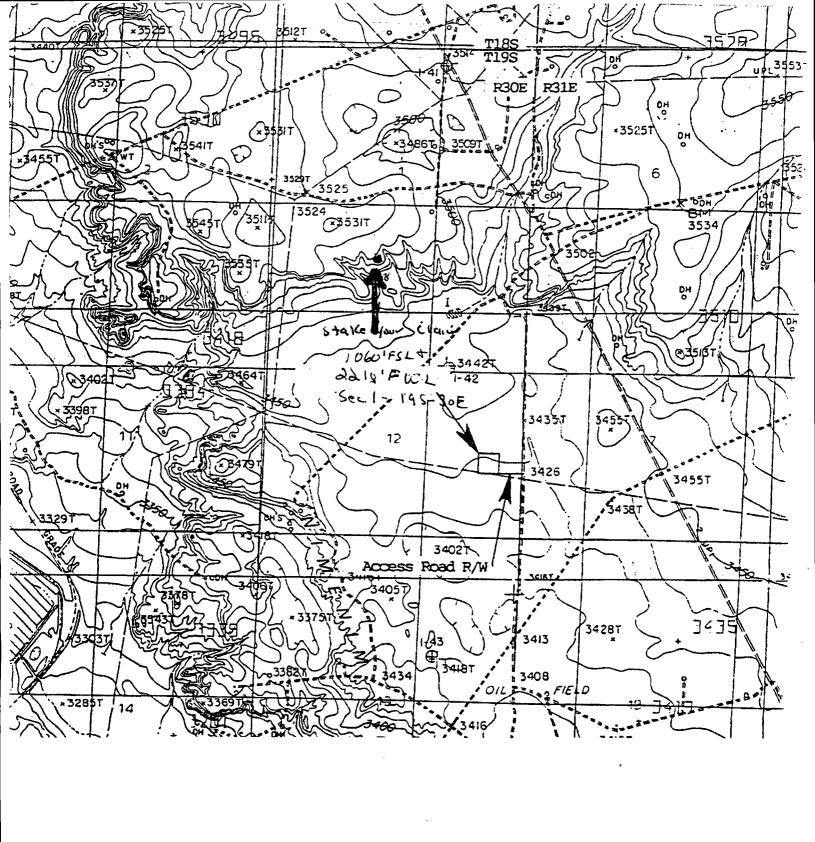

The location is due to topographic reasons. The well was originally proposed at an orthodox location 660 feet FSL and 2310 feet FWL, but the Bureau of Land Management ("BLM") required that the well be moved to the above-requested location to accommodate surface drainage patterns. Attached as Exhibit B is a topographic map, which shows that the northern portion of the well unit is relatively flat compared with the southern part of the quarter-quarter section, thus alleviating any drainage concerns.

The location is due to topographic reasons. The well was originally proposed at an orthodox location 660 feet FSL and 2310 feet FWL, but the Bureau of Land Management required the well to be moved to the above-requested location to accommodate surface drainage patterns. Attached as Exhibit B is a topographic map, which shows that the northern portion of the well unit is relatively flat compared with the southern part of the quarter-quarter section, thus alleviating any surface drainage concerns.