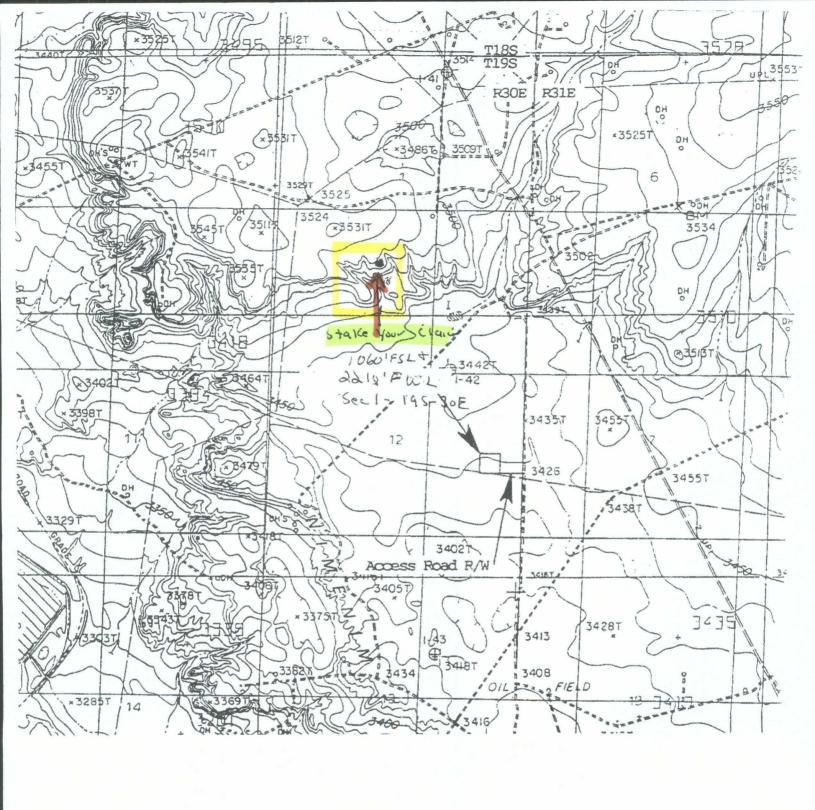

The location is due to topographic reasons. The well was originally proposed at an orthodox location 660 feet FSL and 2310 feet FWL, but the Bureau of Land Management ("BLM") required that the well be moved to the above-requested location to accommodate surface drainage patterns. Attached as Exhibit B is a topographic map, which shows that the northern portion of the well unit is relatively flat compared with the southern part of the quarter-quarter section, thus alleviating any drainage concerns.