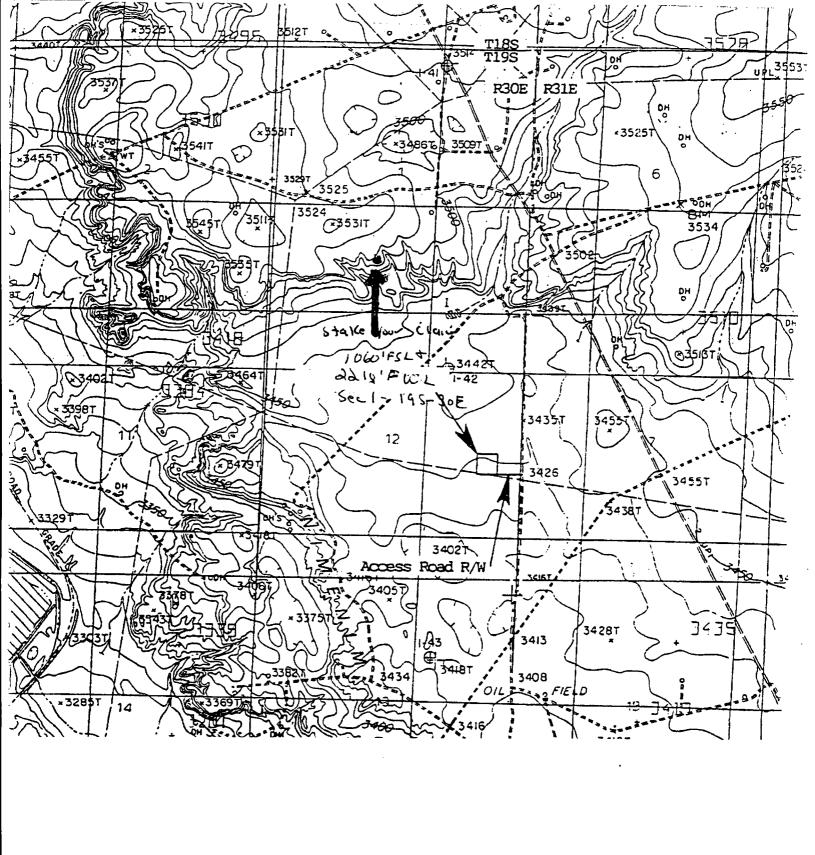

The location is due to topographic reasons. The well was originally proposed at an orthodox location 660 feet FSL and 2310 feet FWL, but the Bureau of Land Management required the well to be moved to the above-requested location to accommodate surface drainage patterns. Attached as Exhibit B is a topographic map, which shows that the northern portion of the well unit is relatively flat compared with the southern part of the quarter-quarter section, thus alleviating any surface drainage concerns.