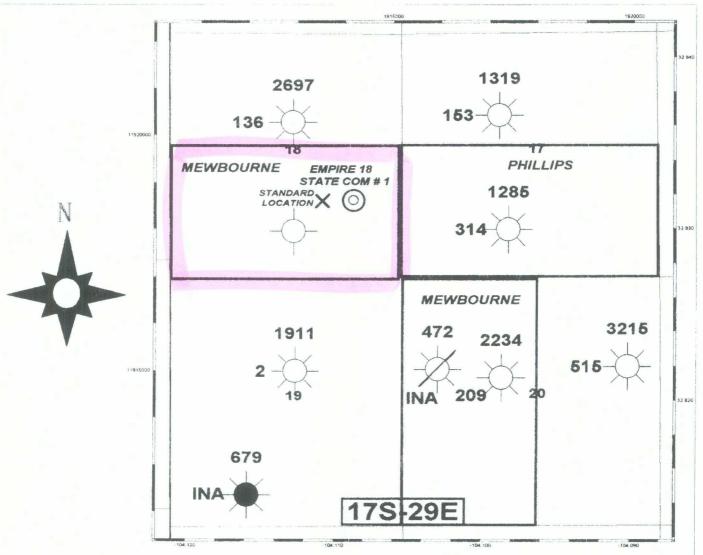

Attached as Exhibit C is a land plat of the area, identifying Morrow wells and containing production information from those wells. The operators of the offsetting well units are as follows:

Well Unit

<u>Operator</u>

§17 (All)

Phillips Petroleum Company

W½ §20

Mewbourne Oil Company

Phillips Petroleum Company has waived objection to the location, as shown by Exhibit D. Thus, notice has not been mailed to any offset.

This application is submitted in duplicate. Please call me if you need anything further in this matter. Thank you.

§17 (All)

Phillips Petroleum Company

W1/2 §20

Mewbourne Oil Company

Phillips Petroleum Company has waived objection to the location, as shown by Exhibit D. Thus, notice has not been mailed to any offset.

This application is submitted in duplicate. Please call me if you need anything further in this matter. Thank you.