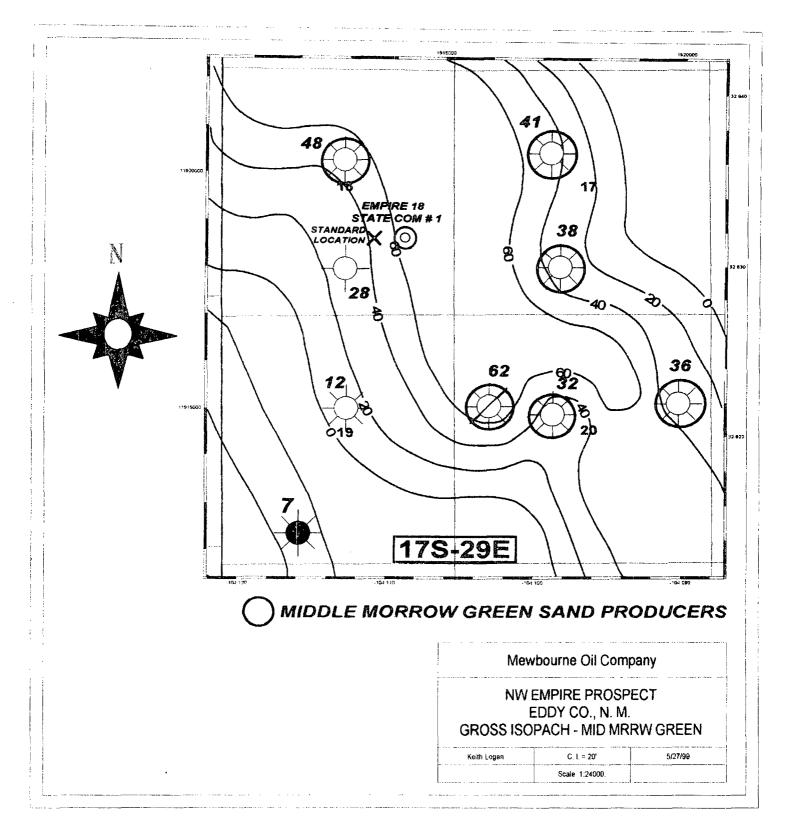

The location is based on geologic reasons. Attached as Exhibit B is a geologic discussion prepared by Mewbourne, with net isopach, gross isopach, and structure maps of the Middle Morrow Green sand attached. The Morrow formation in this area is a northwest-southeast trending sand bar, and moving toward an orthodox location will result in encountering thinner net and gross pay. The proposed location increases the chances for commercial Morrow production, and reduces the risk involved in drilling the well.

The NW Empire Prospect is primarily a test for the Middle Morrow Green Sand. This interval produces in many of the good wells in this area. The main reason for the unorthodox location is that net pay thickness increases significantly going to the east along the northwest to southeast trend of the Middle Morrow Green interval. Moving the location west to the nearest standard location would increase the risk dramatically and could cause the drilling of a non-commercial well. A standard location would also be moving towards a Morrow dry hole southwest of the proposed location. The net pay expected in the Middle Morrow Green Sand is between 30 and 40 feet in the prospect well and approximately 20 feet at the standard location. The main risk in moving toward the standard location is that pay is deteriorating in that direction and a well located there has a good chance of being non-productive.