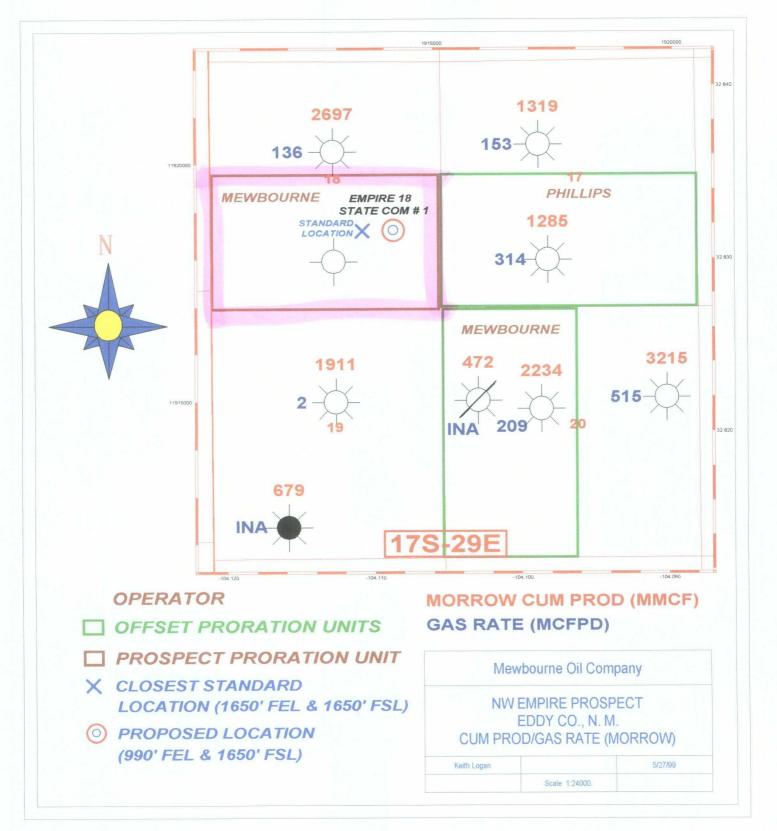

Attached as Exhibit C is a land plat of the area, identifying Morrow wells and containing production information from those wells. The operators of the offsetting well units are as follows:

Well Unit

<u>Operator</u>

§17 (All)

Phillips Petroleum Company

W½ §20

Mewbourne Oil Company

Phillips Petroleum Company has waived objection to the location, as shown by Exhibit D. Thus, notice has not been mailed to any offset.

This application is submitted in duplicate. Please call me if you need anything further in this matter. Thank you.

§17 (All)

Phillips Petroleum Company

W1/2 §20

Mewbourne Oil Company

Phillips Petroleum Company has waived objection to the location, as shown by Exhibit D. Thus, notice has not been mailed to any offset.

This application is submitted in duplicate. Please call me if you need anything further in this matter. Thank you.