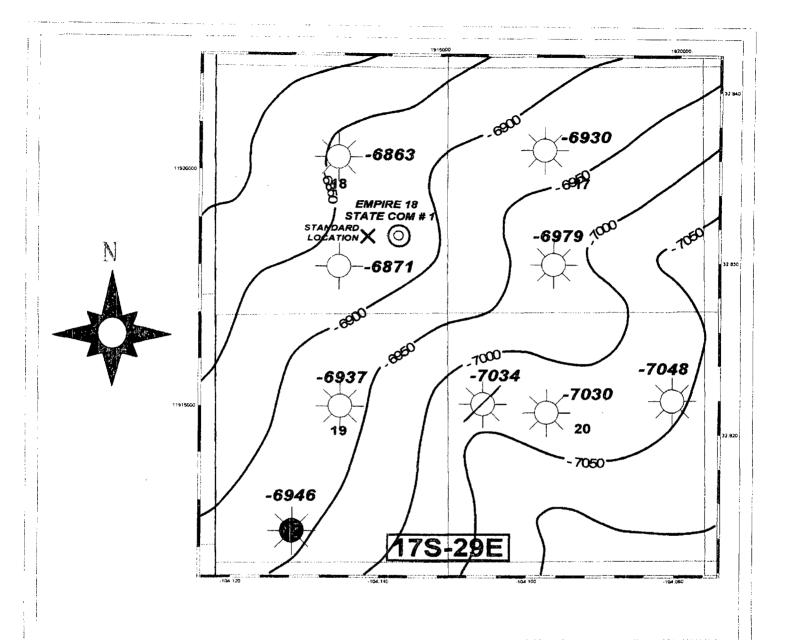

The location is based on geologic reasons. Attached as Exhibit B is a geologic discussion prepared by Mewbourne, with net isopach, gross isopach, and structure maps of the Middle Morrow Green sand attached. The Morrow formation in this area is a northwest-southeast trending sand bar, and moving toward an orthodox location will result in encountering thinner net and gross pay. The proposed location increases the chances for commercial Morrow production, and reduces the risk involved in drilling the well.

The NW Empire Prospect is primarily a test for the Middle Morrow Green Sand. This interval produces in many of the good wells in this area. The main reason for the unorthodox location is that net pay thickness increases significantly going to the east along the northwest to southeast trend of the Middle Morrow Green interval. Moving the location west to the nearest standard location would increase the risk dramatically and could cause the drilling of a non-commercial well. A standard location would also be moving towards a Morrow dry hole southwest of the proposed location. The net pay expected in the Middle Morrow Green Sand is between 30 and 40 feet in the prospect well and approximately 20 feet at the standard location. The main risk in moving toward the standard location is that pay is deteriorating in that direction and a well located there has a good chance of being non-productive.