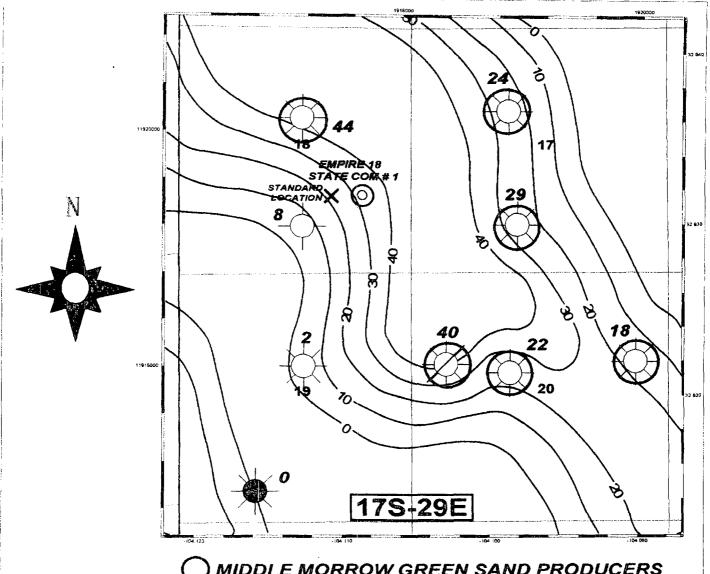

The location is based on geologic reasons. Attached as Exhibit B is a geologic discussion prepared by Mewbourne, with net isopach, gross isopach, and structure maps of the Middle Morrow Green sand attached. The Morrow formation in this area is a northwest-southeast trending sand bar, and moving toward an orthodox location will result in encountering thinner net and gross pay. The proposed location increases the chances for commercial Morrow production, and reduces the risk involved in drilling the well.

The NW Empire Prospect is primarily a test for the Middle Morrow Green Sand. This interval produces in many of the good wells in this area. The main reason for the unorthodox location is that net pay thickness increases significantly going to the east along the northwest to southeast trend of the Middle Morrow Green interval. Moving the location west to the nearest standard location would increase the risk dramatically and could cause the drilling of a non-commercial well. A standard location would also be moving towards a Morrow dry hole southwest of the proposed location. The net pay expected in the Middle Morrow Green Sand is between 30 and 40 feet in the prospect well and approximately 20 feet at the standard location. The main risk in moving toward the standard location is that pay is deteriorating in that direction and a well located there has a good chance of being non-productive.