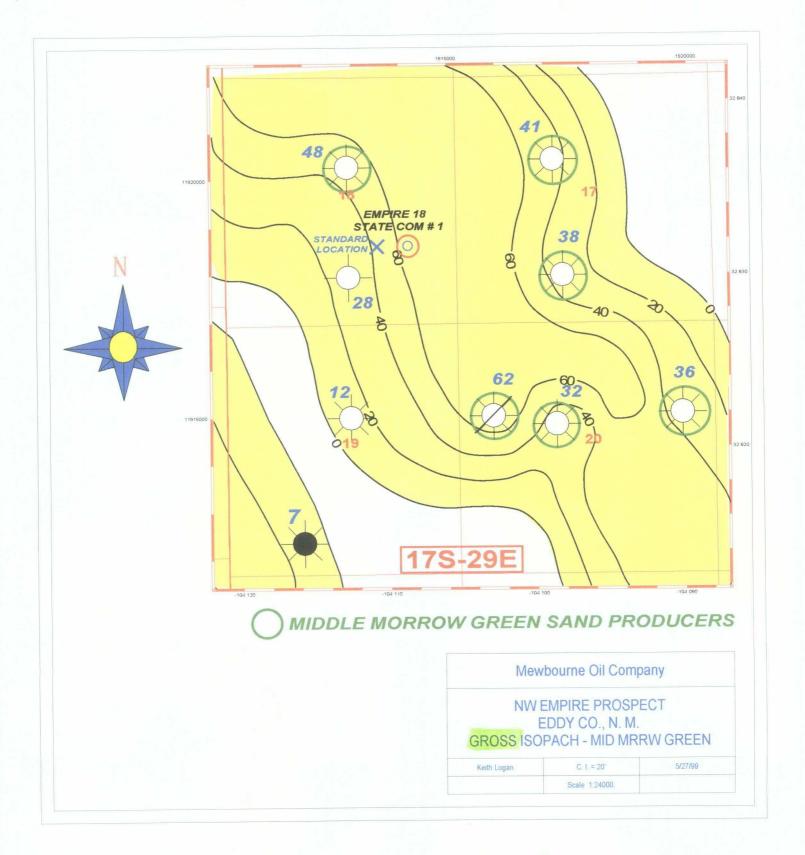

The location is based on geologic reasons. Attached as Exhibit B is a geologic discussion prepared by Mewbourne, with net isopach, gross isopach, and structure maps of the Middle Morrow Green sand attached. The Morrow formation in this area is a northwest-southeast trending sand bar, and moving toward an orthodox location will result in encountering thinner net and gross pay. The proposed location increases the chances for commercial Morrow production, and reduces the risk involved in drilling the well.