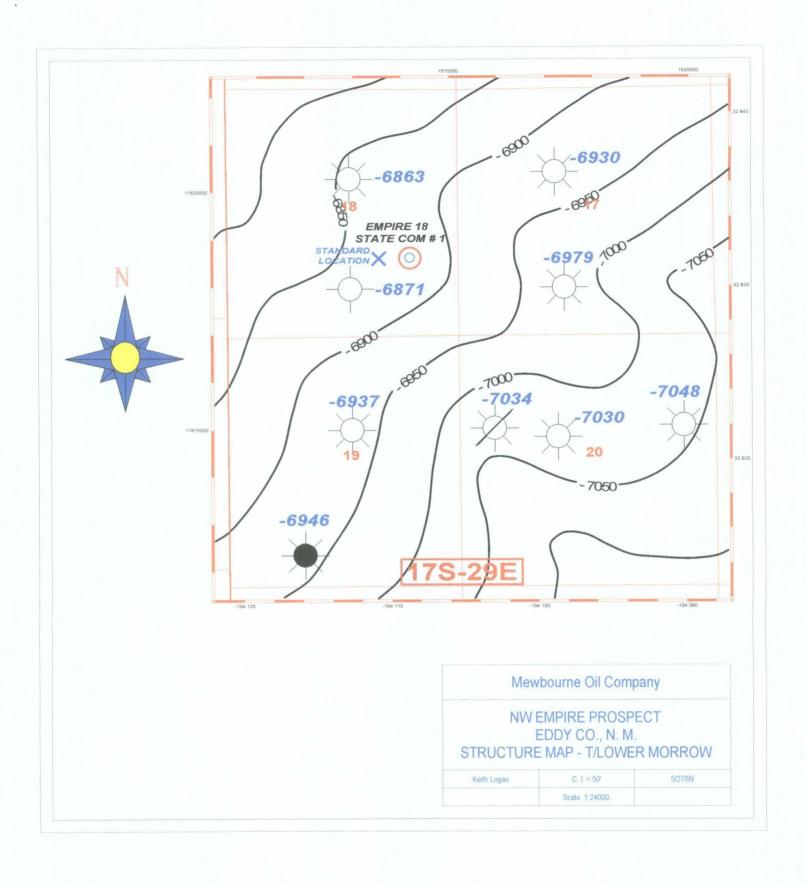

The location is based on geologic reasons. Attached as Exhibit B is a geologic discussion prepared by Mewbourne, with net isopach, gross isopach, and structure maps of the Middle Morrow Green sand attached. The Morrow formation in this area is a northwest-southeast trending sand bar, and moving toward an orthodox location will result in encountering thinner net and gross pay. The proposed location increases the chances for commercial Morrow production, and reduces the risk involved in drilling the well.