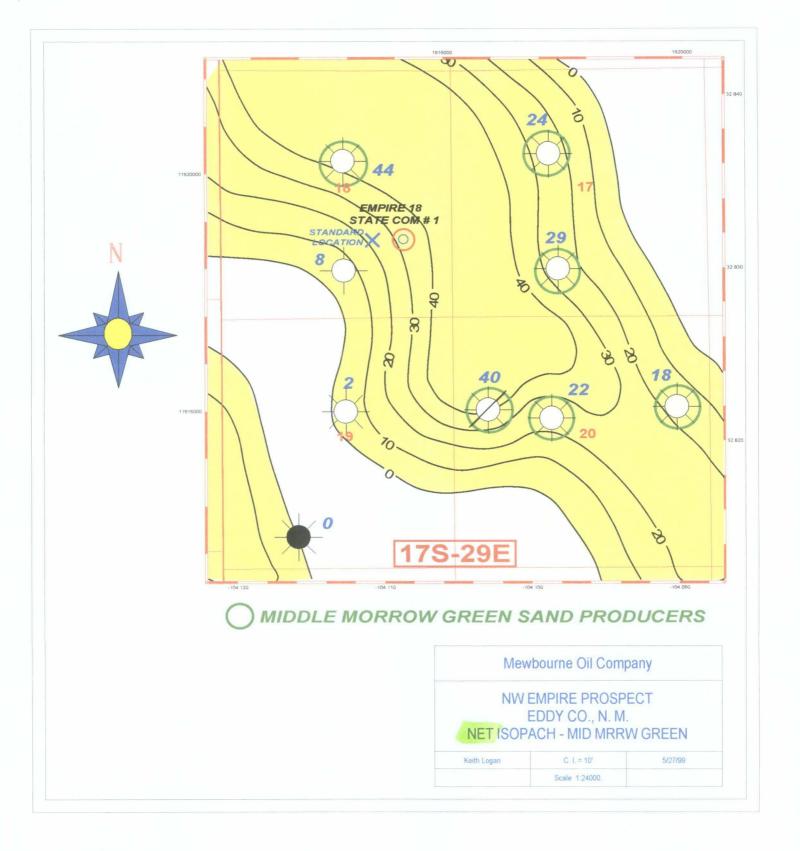

The location is based on geologic reasons. Attached as Exhibit B is a geologic discussion prepared by Mewbourne, with net isopach, gross isopach, and structure maps of the Middle Morrow Green sand attached. The Morrow formation in this area is a northwest-southeast trending sand bar, and moving toward an orthodox location will result in encountering thinner net and gross pay. The proposed location increases the chances for commercial Morrow production, and reduces the risk involved in drilling the well.

The NW Empire Prospect is primarily a test for the Middle Morrow Green Sand. This interval produces in many of the good wells in this area. The main reason for the unorthodox location is that net pay thickness increases significantly going to the east along the northwest to southeast trend of the Middle Morrow Green interval. Moving the location west to the nearest standard location would increase the risk dramatically and could cause the drilling of a non-commercial well. A standard location would also be moving towards a Morrow dry hole southwest of the proposed location. The net pay expected in the Middle Morrow Green Sand is between 30 and 40 feet in the prospect well and approximately 20 feet at the standard location. The main risk in moving toward the standard location is that pay is deteriorating in that direction and a well located there has a good chance of being non-productive.