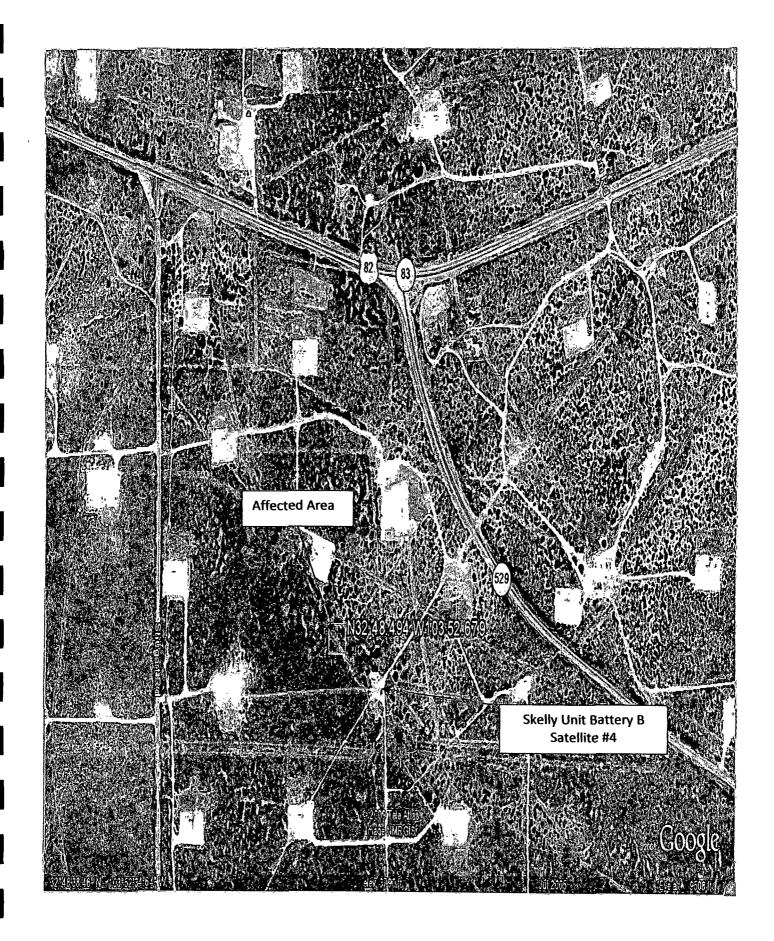

approximately 350'L x 15'W and was contained between two sand dunes by the natural contour of the land. A vacuum truck was contracted by Forest Oil Corporation to vacuum up the free standing liquid on the surface. Once this was complete, immediate excavation of the affected area was done from the top of the sand dune to the northwest where the liquid pooled. Approximately two feet of affected soil was removed. The contaminated soil was transported, as it was excavated, to Artesia Aeration for disposal. The day following the remediation, soil samples were obtained and taken to Cardinal Lab for analysis. Soil samples were taken from ten different sample points at the surface, 1', and 2' depths. (See Attached Lab Analytical Results). The affected area was then contoured to original state.







ANALYTICAL RESULTS FOR

HUNGRY HORSE ENVIRONMENTAL SERVICES

ATTN: VERNON K. BLACK

P.O. BOX 1058 HOBBS, NM 88241 FAX TO: (575) 391-4585

Receiving Date: 09/02/08 Reporting Date: 09/04/08

Project Owner: FOREST OIL
Project Name: SKELLY #302

Project Name: SKELLY #302
Project Location: NOT GIVEN

Sampling Date: 09/02/08

Sample Type: SOIL

Sample Condition: COOL & INTACT

Sample Received By: CK Analyzed By: AB/HM

GRO

DRO

(>C<sub>10</sub>-C<sub>28</sub>)

CI\*

LAB NUMBER SAMPLE ID

(C<sub>6</sub>-C<sub>10</sub>) (mg/kg)

(mg/kg)

(mg/kg)

| ANALYSIS DATE               | 09/02/08 | 09/02/08 | 09/03/08 |
|-----------------------------|----------|----------|----------|
| H15848-1 BACKGROUND SURFACE | <10.0    | <10.0    | <16      |
| H15848-2 BACKGROUND 1' BGS  | <10.0    | <10.0    |