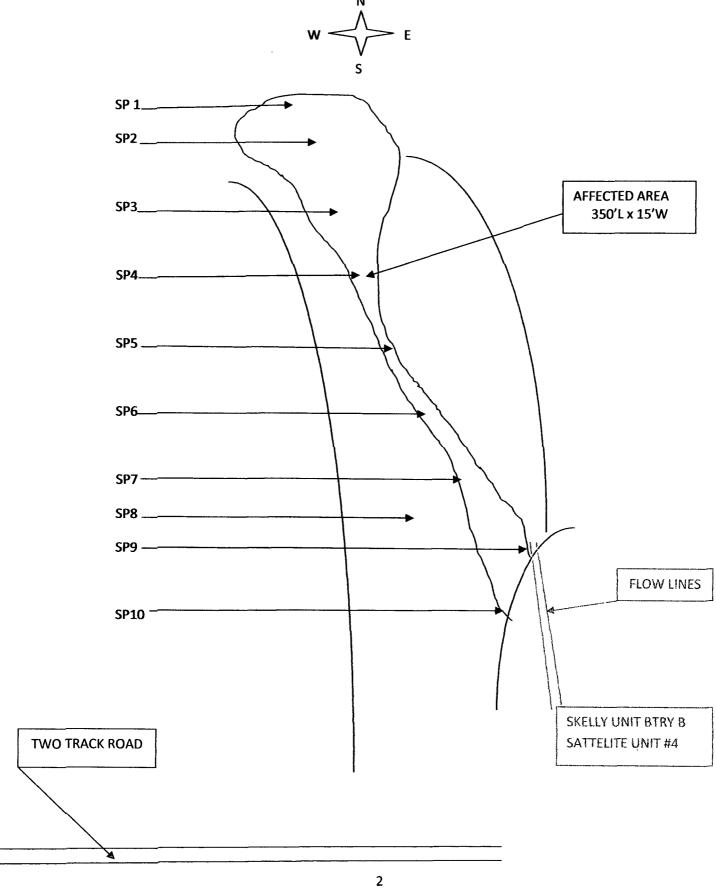

s approximately 350'L x 15'W and was contained between two sand dunes by the natural contour of the land. A vacuum truck was contracted by Forest Oil Corporation to vacuum up the free standing liquid on the surface. Once this was complete, immediate excavation of the affected area was done from the top of the sand dune to the northwest where the liquid pooled. Approximately two feet of affected soil was removed. The contaminated soil was transported, as it was excavated, to Artesia Aeration for disposal. The day following the remediation, soil samples were obtained and taken to Cardinal Lab for analysis. Soil samples were taken from ten different sample points at the surface, 1', and 2' depths. (See Attached Lab Analytical Results). The affected area was then contoured to original state.







ANALYTICAL RESULTS FOR

HUNGRY HORSE ENVIRONMENTAL SERVICES

ATTN: VERNON K. BLACK

P.O. BOX 1058 HOBBS, NM 88241 FAX TO: (575) 391-4585

Receiving Date: 09/02/08 Reporting Date: 09/04/08

Project Owner: FOREST OIL
Project Name: SKELLY #302

Project Name: SKELLY #302
Project Location: NOT GIVEN

Sampling Date: 09/02/08

Sample Type: SOIL

Sample Condition: COOL & INTACT

Sample Received By: CK Analyzed By: AB/HM

GRO

DRO

(>C<sub>10</sub>-C<sub>28</sub>)

CI\*

LAB NUMBER SAMPLE ID

(C<sub>6</sub>-C<sub>10</sub>) (mg/kg)

(mg/kg)

(mg/kg)

| ANALYSIS DATE               | 09/02/08 | 09/02/08 | 09/03/08 |
|-----------------------------|----------|----------|----------|
| H15848-1 BACKGROUND SURFACE | <10.0    | <10.0    | <16      |
| H15848-2 BACKGROUND 1' BGS  | <10.0    | <10.0