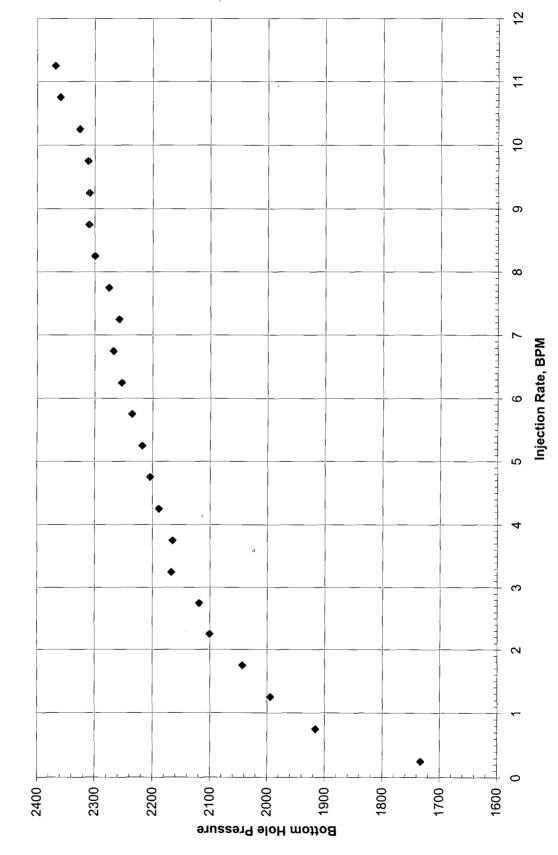

Attn: Mr. John Alexander

Re:

Injection Pressure Increase - 189

Locke SWD No. 1

San Juan County, New Mexico

Dear Mr. Alexander:

Reference is made to your verbal request on October 11, 2002, to increase the surface injection pressure on the above referenced SWD well. This request is based on a step rate test conducted on the well on October 9, 2002. After reviewing test results, we feel an increase in injection pressure is justified at this time.

With size and type of tubing remaining 2 3/8 inch, you are authorized to increase the surface injection pressure to the following:

| Well and Location                                           | Maximum Surface-<br>Injection Pressure |
|-------------------------------------------------------------|----------------------------------------|
| Locke SWD Well No. 1 SWD (API: 30-045-25630)                | 1100 PSIG Water                        |
| 1120 FSL 1120 FEL, Sec 3, T29N, R14W, NMPM, San Juan County |                                        |