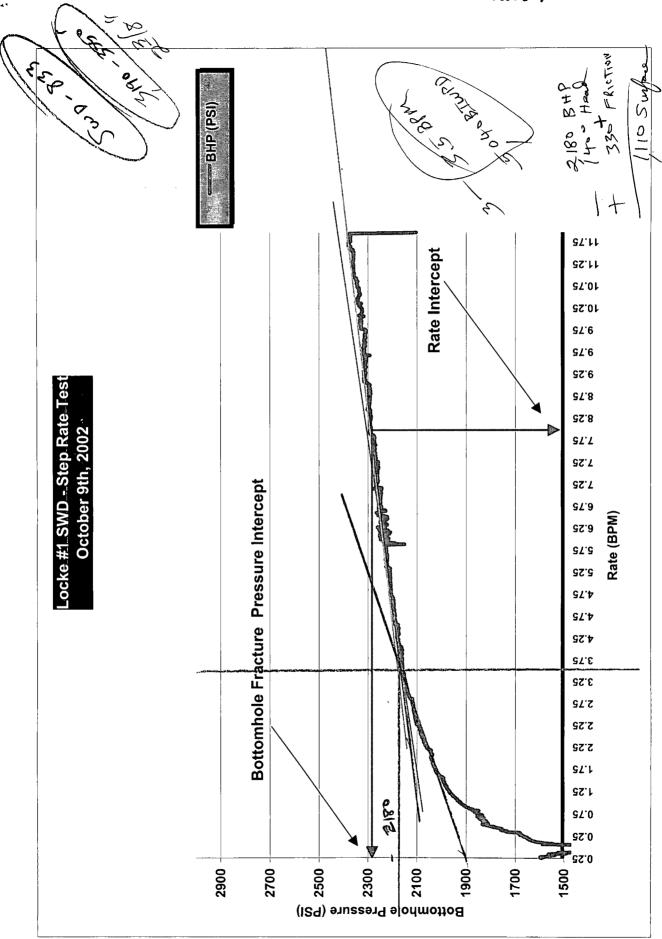

Attn: Mr. John Alexander

Re:

Injection Pressure Increase - 189

Locke SWD No. 1

San Juan County, New Mexico

Dear Mr. Alexander:

Reference is made to your verbal request on October 11, 2002, to increase the surface injection pressure on the above referenced SWD well. This request is based on a step rate test conducted on the well on October 9, 2002. After reviewing test results, we feel an increase in injection pressure is justified at this time.

With size and type of tubing remaining 2 3/8 inch, you are authorized to increase the surface injection pressure to the following:

| Well and Location                                           | Maximum Surface-<br>Injection Pressure |
|-------------------------------------------------------------|----------------------------------------|
| Locke SWD Well No. 1 SWD (API: 30-045-25630)                | 1100 PSIG Water                        |
| 1120 FSL 1120 FEL, Sec 3, T29N, R14W, NMPM, San Juan County |                                        |