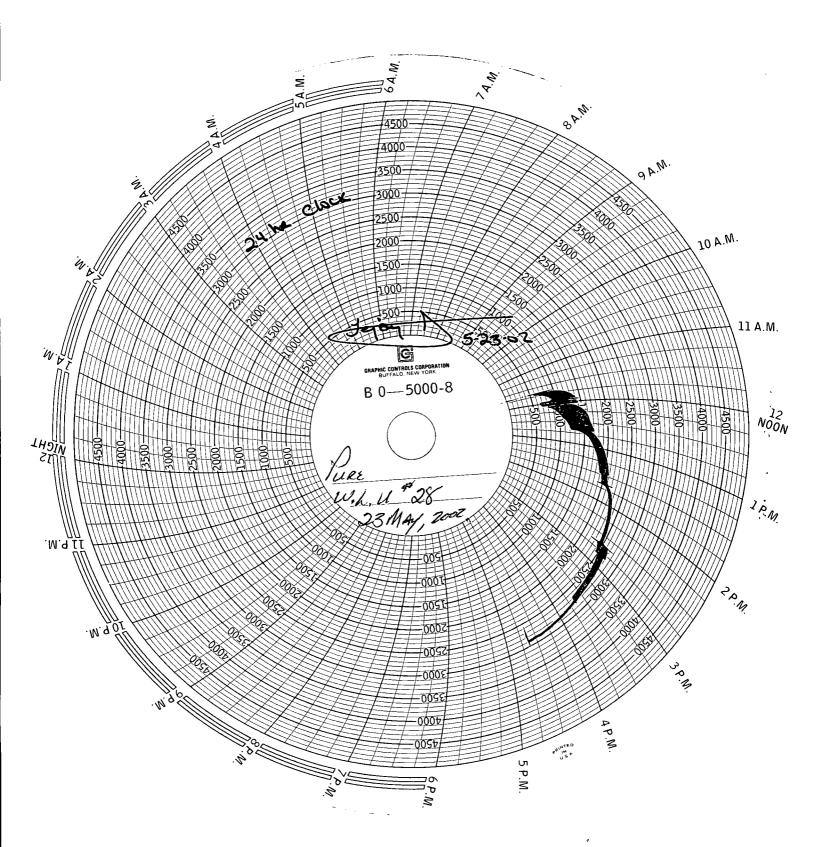

Attn: Mr. Tejay Simpson

Injection Pressure Increase, 2/80 RE:

West Lovington Unit No. 28 (API No. 30-025-03895)

Lea County, New Mexico

Reference is made to your request received in this office on June 14, 2002, to increase the surface injection pressure on the above-referenced well. This request is based on a step rate test conducted on May 23, 2002. After reviewing this test, we feel an increase in injection pressure on this well is justified at this time.