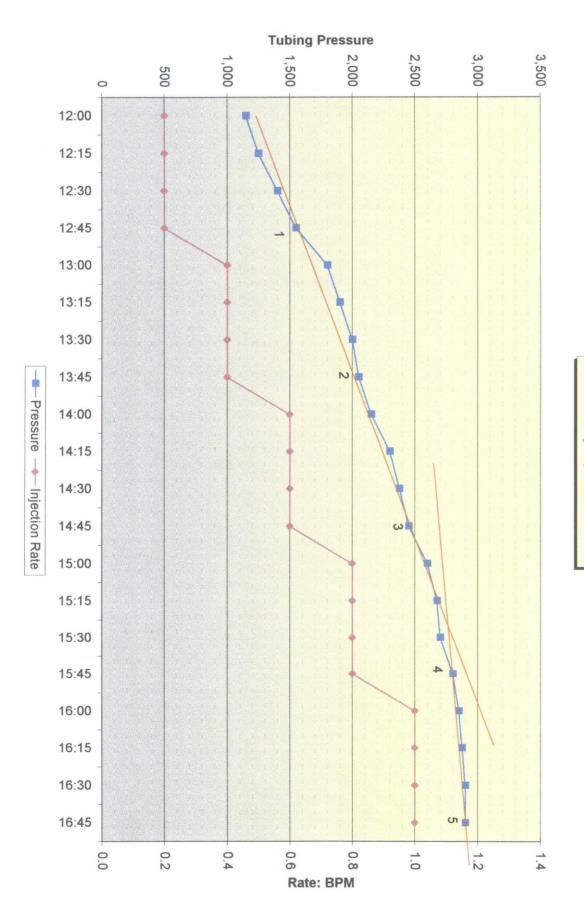

Attn: Mr. Tejay Simpson

Injection Pressure Increase, 2/80 RE:

West Lovington Unit No. 28 (API No. 30-025-03895)

Lea County, New Mexico

Reference is made to your request received in this office on June 14, 2002, to increase the surface injection pressure on the above-referenced well. This request is based on a step rate test conducted on May 23, 2002. After reviewing this test, we feel an increase in injection pressure on this well is justified at this time.

You are therefore authorized to increase the surface injection pressure on the following well:

| Well and Location          | Maximum Surface Injection Pressure |
|----------------------------|------------------------------------|
| West Lovington Unit No. 28 | 2300 PSIG                          |

Located in SW/4 SE/4, Section 6, Township 17 South, Range 36 East, NMPM, Lea County, New Mexico.

This maximum surface injection pressure limit is valid only through the existing 2 3/8 inch plastic coated injection tubing.