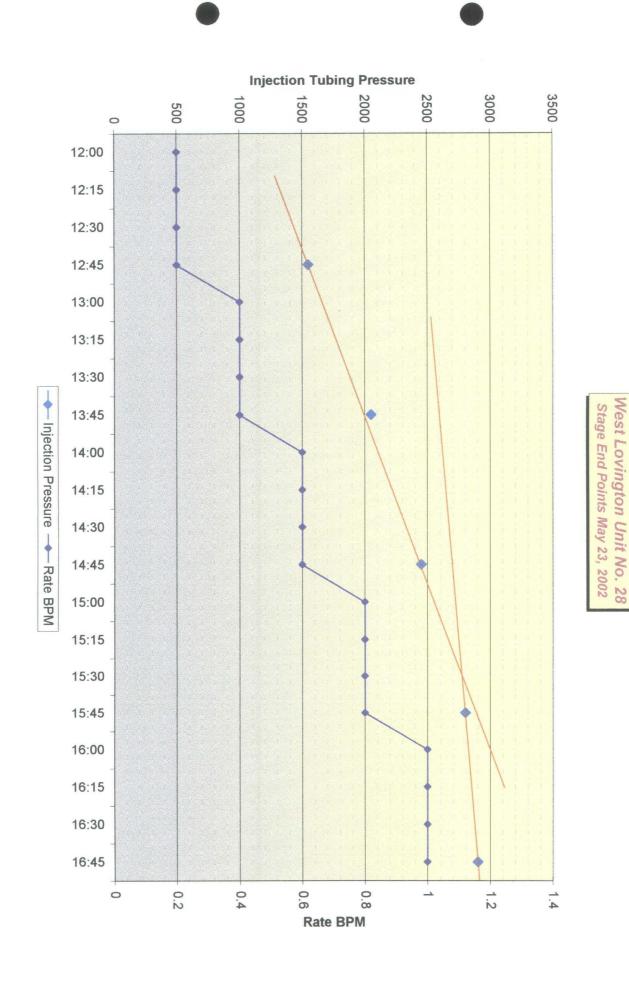

Attn: Mr. Tejay Simpson

Injection Pressure Increase, 2/80 RE:

West Lovington Unit No. 28 (API No. 30-025-03895)

Lea County, New Mexico

Reference is made to your request received in this office on June 14, 2002, to increase the surface injection pressure on the above-referenced well. This request is based on a step rate test conducted on May 23, 2002. After reviewing this test, we feel an increase in injection pressure on this well is justified at this time.

You are therefore authorized to increase the surface injection pressure on the following well:

| Well and Location          | Maximum Surface Injection Pressure |
|----------------------------|------------------------------------|
| West Lovington Unit No. 28 | 2300 PSIG                          |

Located in SW/4 SE/4, Section 6, Township 17 South, Range 36 East, NMPM, Lea County, New Mexico.

This maximum surface injection pressure limit is valid only through the existing 2 3/8 inch plastic coated injection tubing.