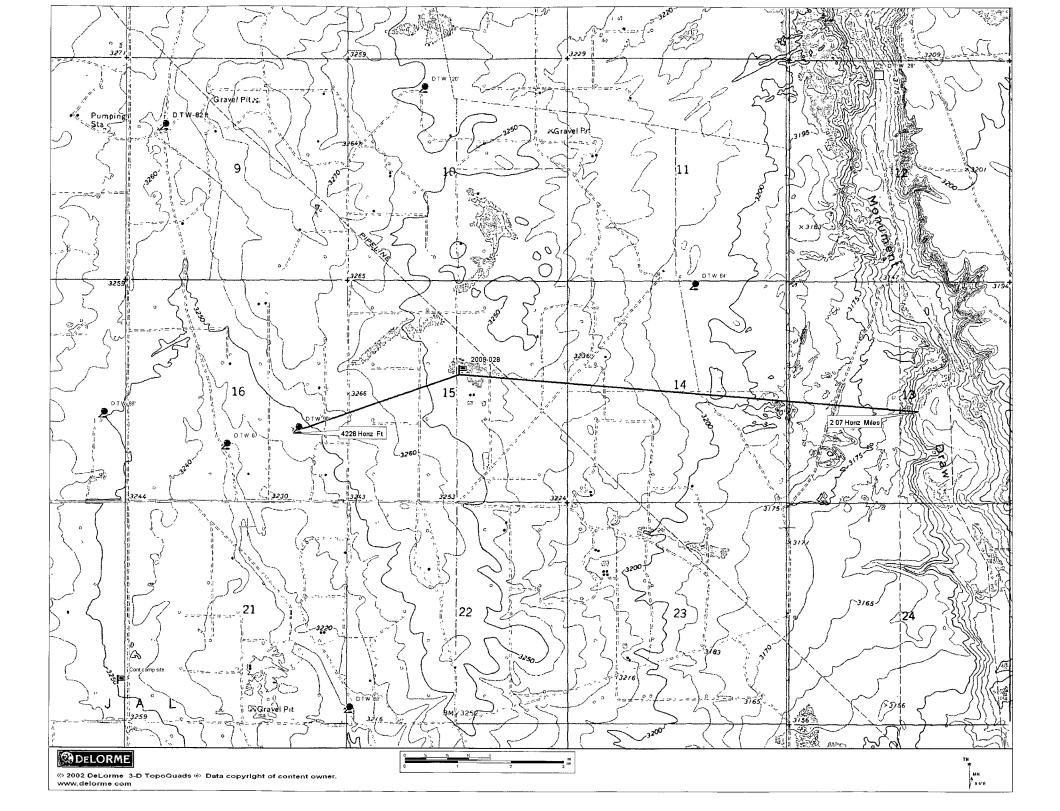

| Site Ranking          |                       | Points |
|-----------------------|-----------------------|--------|
| Depth to Ground Water | 90 ft.                | 10     |
| Well Head Protection  | 4228 Horizontal Feet  | 0      |
| Surface Water Body    | 2.07 Horizontal Miles | 0      |
|                       | Total Ranking Score   | 10     |

Unit ltr."G" Section 15 Twns. 24S Range 37E

Lea County, New Mexico

## **Site Remediation Plan**

Southern Union Gas Services Grobe 4" 2009-028 NMOCD IRP#

Unit ltr. "G" Section 15, Twns. 24S, Range 37E

Waste Management and Remediation Specialist

| Signature < | 1 au Danio |
|-------------|------------|
|             | 0          |
| Date:       | 6126109    |