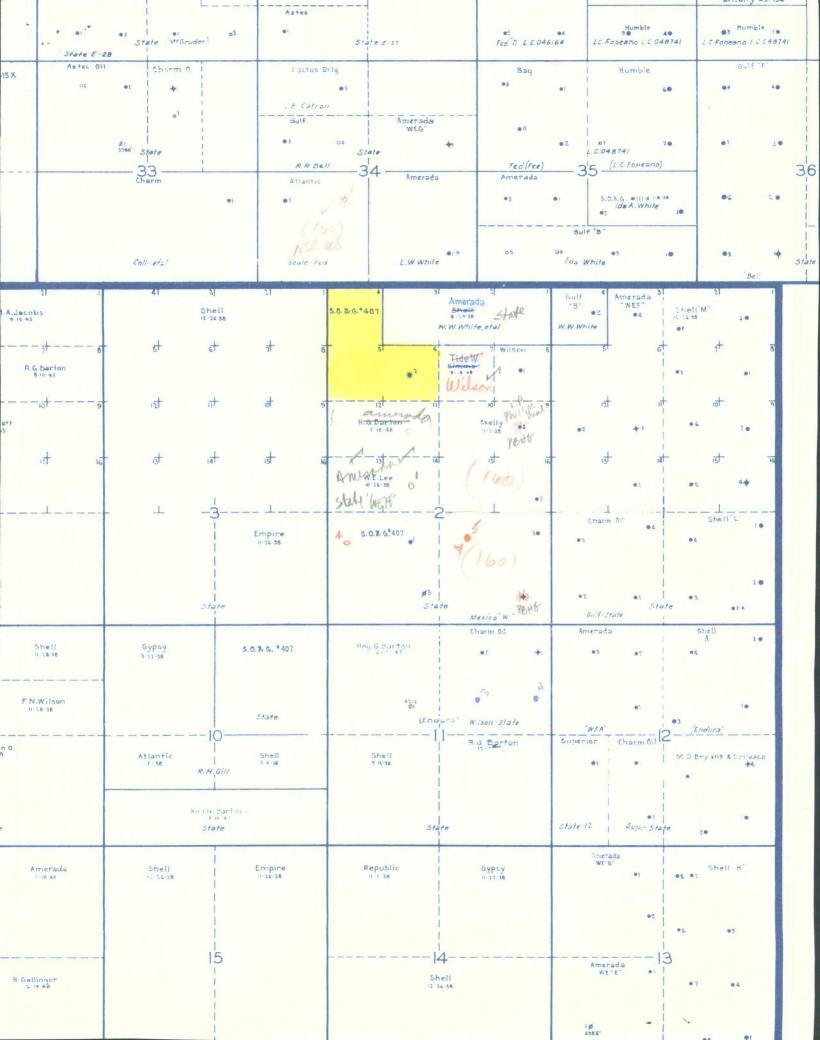

## Gentlemen:

Please refer to subject application dated November 25, 1955; it has come to our attention that the leasehold owner of Lot 7, Section 2-21S-35E, Lea County, New Mexico, is the Wilson Oil Company and not the Tide Water Associated Oil Company as indicated in said application.

Subject well was staked 1980 feet from north and west lines of Section 2-21S-35E which locates it only 571.56 feet from south line and 660 feet from the east line of the proposed nonstandard unit due to the irregular lot sizes along north of said section 2. Sinclair requests approval of this nonstandard location.

Regarding the nonstandard proration unit, Sinclair wishes to state:

- 1. Sinclair is the operator of the State Lea 407 Well No. 2 which is located 571.56 feet from the south line and 660 feet from the east line of Lot 6, Section 2, T-21S R-35E, Lea County, New Mexico. This well was completed on October 5, 1955 in the Yates formation of the Eumont Gas Pool and tested at 5.9 MMCF/Day.
- 2. The nonstandard proration unit Sinclair seeks to have assigned to subject well consists of Lots 4, 5, and 6 of Section 2-21S-35E and contains 117.71 acres.
- 3. The proposed unit consists of contiguous lots.
- The proposed unit lies wholly within a single Governmental section.
- The entire unit may reasonably be presumed to be productive of gas.
- The length or width of the proposed unit does not exceed 5280 feet.
- 7. All offset operators (listed below) as defined in Order R-520, have been advised of this application by copy thereof via registered mail.
- 8. The leasehold interests and the royalty interests are common under this proposed unit.

## OIL CONSERVATION COMMISSION

| nclair Oil & Gas G                  | State          | e Lea l        | 107                                                                                        | Date November 25, 1955 |                 |            |        |  |
|-------------------------------------|----------------|----------------|--------------------------------------------------------------------------------------------|------------------------|-----------------|------------|--------|--|
| Operator                            |                | Lease          |                                                                                            |                        |                 | Well No.   |        |  |
| me of Producing Formatio            |                | n Yates        |                                                                                            |                        | Pool Eumont Gas |            |        |  |
| Acres Dedicate                      | d to the We    | ı <u>ı 117</u> | •71                                                                                        |                        |                 |            |        |  |
| SECTION2                            | Т(             | NSH            | IP                                                                                         | 21-3                   |                 | _RANGE     | 35-E   |  |
| Sinclair 080                        |                |                |                                                                                            |                        |                 |            |        |  |
|                                     | ·              |                |                                                                                            |                        |                 |            |        |  |
| 37.7/ Ac.                           |                |                |                                                                                            |                        |                 |            |        |  |
| LOT 5                               | 40 Ac.         | LOT G          |                                                                                            |                        |                 |            |        |  |
| 40Ac.                               | © 95:15<br>407 | 660'           |                                                                                            |                        |                 |            |        |  |
|                                     |                |                |                                                                                            | ···· <u>-</u>          |                 |            |        |  |
|                                     |                |                |                                                                                            |                        |                 |            |        |  |
|                                     |                |                | ,                                                                                          |                        |                 |            |        |  |
|                                     |                |                |                                                                                            |                        | _               |            |        |  |
|                                     |                |                |                                                                                            |                        |                 |            |        |  |
|                                     |                |                |                                                                                            |                        |                 |            |        |  |
|                                     |                |                |                                                                                            |                        | ,               | ,          |        |  |
| hereby certify to the best of my    |                | *              | n giver                                                                                    | abov<br>M              | e is Ar         | he and co  | mplete |  |
| Is this gas well a dual completion? |                |                | Position Petroleum Engineer Representing Sinclair Oil & Gas Comp Address Fort Worth, Texas |                        |                 |            |        |  |
| YesNo                               | K.             | A              | ddress                                                                                     |                        | Fort 1          | forth, Tex | as     |  |
|                                     |                | (ove           | er)                                                                                        |                        |                 |            |        |  |