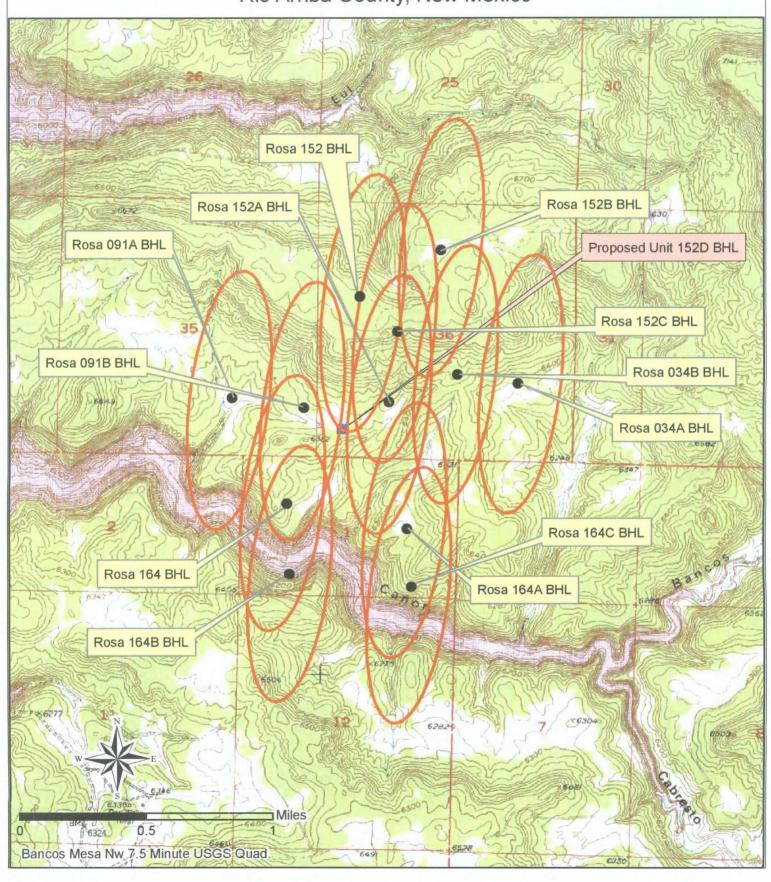

The bottom hole location was chosen by considering drainage patterns from the existing Mesaverde wells in that spacing unit, i.e. the Rosa Unit #152, #152A, #152B, and #152C. Further, drainage patterns from the other offset Mesaverde wells were also considered. They are the Rosa Unit #034A and #034B in the SE of 36, the Rosa Unit #091A and #091B in the SE of 35 in T32N, R6W, and the Rosa Unit #164, #164A, #164B and #164C in Section 1 of T31N, R6W. See attached drainage map.

NO ALLOWABLE WILL BE ASSIGNED TO THIS COMPLETION UNTIL ALL INTERESTS HAVE BEEN CONSOLIDATED OR A NON-STANDARD UNIT HAS BEEN APPROVED BY THE DIVISION

2634.06

NSL Application Drainage Map Williams Production Company, LLC Proposed Rosa Unit No. 152D T32N, R06W, Section 36 NMPM Rio Arriba County, New Mexico