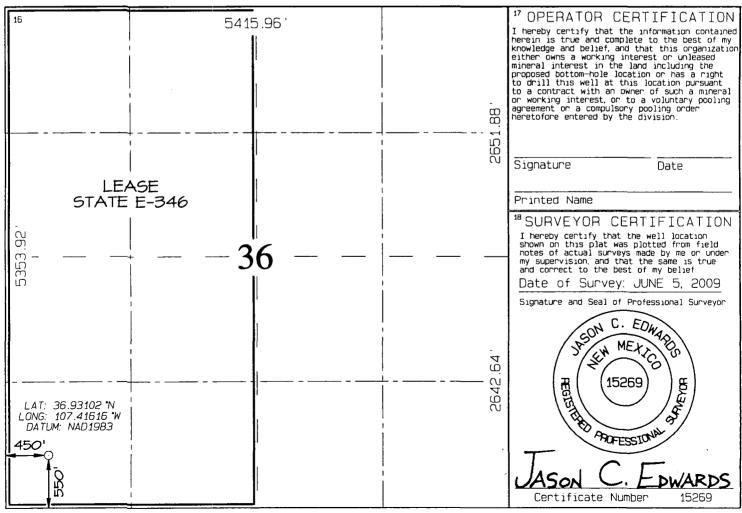

Re: Request for Administrative Approval of a Non-Standard Basin Mancos and Basin Dakota

Location

Rosa Unit #152D API # 30-039-30778

BHL: 550' FSL & 450' FWL, Sec. 36, T32N, R6W

Dear Mr. Fesmire:

Williams Production Co., LLC ("Williams"), pursuant to the provisions of Division Rule 104, hereby seeks administrative approval of an unorthodox location for the Basin Mancos (97232) and the Basin Dakota (71599) formations in Rosa Unit Well #152D. This is a vertical well with a bottom hole location of 550' FSL & 450' FWL, Sec. 36, T32N, R6W. This well will be a triple completion in the Mesaverde, Basin Mancos and Basin Dakota formations and is part of the Pilot Project pursuant to Order No. R-13123 which allows for one additional Mesaverde infill well on each standard 320-acre gas proration unit.

Pursuant to Order No. R-12984, spacing requirements allow for up to 4 Basin Mancos wells in a standard spacing unit and for wells inside a federal exploratory unit and in a non-participating spacing unit they shall not be closer than 660 feet to the outer boundary of its spacing unit. Additionally, pursuant to Order No. R-10987-B(2), spacing requirements allow for up to 4 Dakota wells in a standard GPU and they shall be located not closer than 660 feet to the outer boundary of the GPU and not closer than 10 feet to any interior quarter or quarter-quarter section line or subdivision inner boundary. Given these requirements, this location is encroaching to the west (Section 35) by 210 feet and to the south (Section 1 of T32N, R6W) by 110 feet.

## State of New Mexico Energy, Minerals & Natural Resources Department

Form C–102 Revised October 12, 2005 Instructions on back

District II 1301 W. Grand Avenue, Artesia, NM 88210

District III

OIL CONSERVATION DIVISION 1220 South St. Francis Dr. Santa Fe. NM 87505 Submit to Appropriate District Office State Lease - 4 Copies Fee Lease - 3 Copies

1000 Rio Brazos Rd., Aztec, NM 87410 District IV

AMENDED REPORT

District IV 1220 S. St. Francis Dr., Santa Fe, NM 87505

2647.26

## WELL LOCATION AND ACREAGE DEDICATION PLAT

| Г | 'API Num          | ber          |           | Pool C | ode               |                       |                  | ³Pool Name    |                |               |  |  |  |  |
|---|-------------------|--------------|-----------|--------|-------------------|-----------------------|------------------|---------------|----------------|---------------|--|--|--|--|
|   |                   | VERDE / BASI | IN DAKOTA |        |                   |                       |                  |               |                |               |  |  |  |  |
|   | *Property         | Code         |           |        | `                 | ⁵Property             | Name             | * We          | ell Number     |               |  |  |  |  |
|   | 1703              | 3            |           |        | 152D              |                       |                  |               |                |               |  |  |  |  |
|   | 'OGRID N<br>12078 |              |           |        | levation<br>6341' |                       |                  |               |                |               |  |  |  |  |
| _ |                   |              |           |        | :                 | <sup>10</sup> Surface | Location         |               |                |               |  |  |  |  |
|   | UL or lot no.     | Section      | Township  | Range  | Lot Idn           | Feet from the         | North/South line | Feet from the | East/West line | County        |  |  |  |  |
|   | М                 | 36           | 32N       | БW     |                   | 550                   | SOUTH            | 450           | WEST           | RIO<br>ARRIBA |  |  |  |  |

11 Bottom Hole Location Different From Surface UL or lot no. Township Lot Idn Feet from the North/South line Feet from the East/West line County 12 Dedicated Acres <sup>13</sup> Joint or Infill <sup>14</sup> Consolidation Code <sup>5</sup> Order No. 320.0 Acres - (W/2)

NO ALLOWABLE WILL BE ASSIGNED TO THIS COMPLETION UNTIL ALL INTERESTS HAVE BEEN CONSOLIDATED OR A NON-STANDARD UNIT HAS BEEN APPROVED BY THE DIVISION

2634.06

NSL Application Drainage Map Williams Production Company, LLC Proposed Rosa Unit No. 152D T32N, R06W, Section 36 NMPM Rio Arriba County, New Mexico