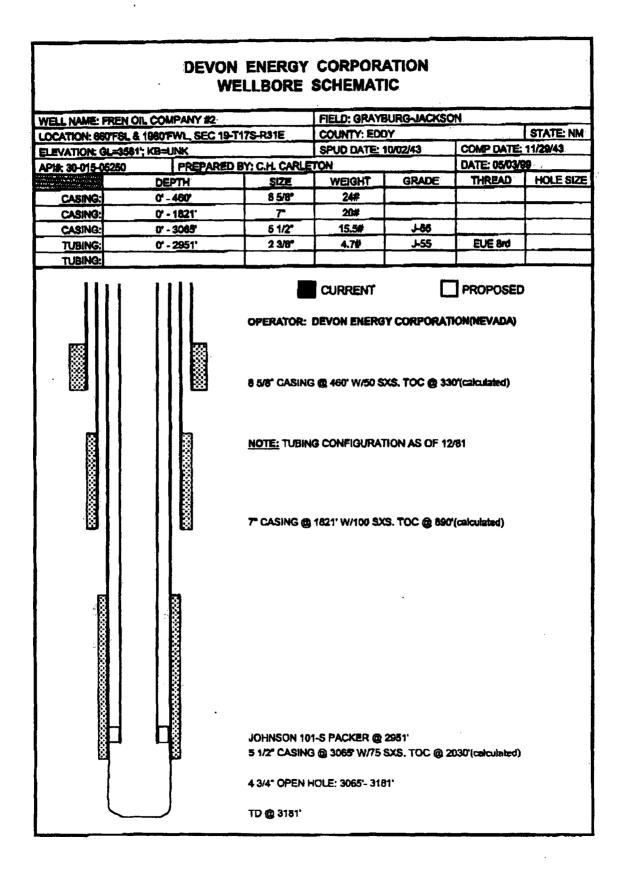

### **MERIT ENERGY COMPANY** WELLBORE SCHEMATIC WELL NAME: FREN OIL COMPANY #1 FIELD: **GRAYBURG-JACKSON (SEVEN RIVERS)** LOCATION: 660' FSL & 1980' FEL, SEC 19-T17S-R31E COUNTY: **EDDY** STATE: ELEVATION: GL=3587'; KB=UNK SPUD DATE: 6/25/1943 COMP DATE: 8/1/1943 API#. 30-015-05249 PREPARED BY: JASON WACKER DATE: 8/25/2003 DEPTH SIZE WEIGHT **GRADE** THREAD HOLE SIZE CASING: 0' - 507' 20# CASING: 0' - 1850' 5-1/2" 17# CASING: TUBING: 0' - 1825' 2-3/8" 4.7# J-55 8 RD, EUE, IPC **TUBING** PROPOSED CURRENT **OPERATOR: MERIT ENERGY COMPANY** 7" CASING @ 507' W/50 SXS. TOC @ 100' (calc) BAKER AD-1 INJECTION PACKER @ 1825' 5 1/2" CASING @ 1850' W/100 SXS. TOC @ 480' (calc) OPEN HOLE INTERVAL: 1850' - 2030' TD @ 2030'