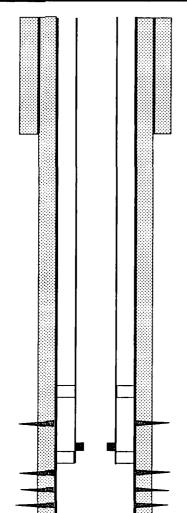

#### III. Well Data

a.

- Fren Oil Company #25
  1880' FSL & 410' FEL
  Section 19, T-17-S, R-31-E
  Eddy County, New Mexico
- ii. Surface Casing 8-5/8", 24# @ 428', cement circulated to surface. Hole size is 12-1/4".

Production Casing 5-1/2", 15.5# @ 3731', cement circulated to surface. Hole size is 7-7/8".

- iii. Tubing will be 2-3/8", 4.7#, J-55, 8rd, EUE, IPC set at 2698'. An injection mandrel at +/-1950', between the two packers, and another mandrel in the lower injection packer will allow injection into both the Grayburg and Seven Rivers formations at different rates and pressures.
- iv. 5-1/2" Baker Model "TS-1" isolation packer @ 1775'. 5-1/2" Baker Model "AD-1" injection packer @ 2698'.

b.

- i. The injection interval will be the Seven Rivers formation in the Grayburg-Jackson field.
- ii. Water injection will be through perforations 1810' 2100'. This is the injection interval.
- iii. This well was originally drilled as a Grayburg injector.
- iv. The well is currently a Grayburg injector with perforations from 2762' 3300'.
- v. There are no known upper oil zones. The next lower oil zone is the Grayburg formation at +/-2671', which was penetrated in this well.

# MERIT ENERGY COMPANY WELLBORE SCHEMATIC

| WELL NAME:                                     | FREN OIL CO   | MPANY #25 |         | FIELD:      | GRAYBURG- | JACKSON       |           |
|------------------------------------------------|---------------|-----------|---------|-------------|-----------|---------------|-----------|
| LOCATION: 1880'FSL & 410'FEL, SEC 19-T17S-R31E |               |           | COUNTY: | EDDY        | STATE:    | NM            |           |
| ELEVATION:                                     | GL=3614'; KB= | 3628'     |         | SPUD DATE:  | 7/17/1997 | COMP DATE:    | 8/14/1997 |
| API#: 30-01 <u>5-2</u>                         | 9537          | PREPARED  | BY:     | JASON WACKE | R         | DATE:         | 8/25/2003 |
|                                                | DE            | PTH       | SIZE    | WEIGHT      | GRADE     | THREAD        | HOLE SIZE |
| CASING:                                        | 0' -          | 428'      | 8 5/8"  | 24#         | J-55      | ST&C          | 12 1/4"   |
| CASING:                                        | 0' -          | 3731'     | 5 1/2"  | 15.5#       | J-55      | ST&C          | 7 7/8"    |
| CASING:                                        |               |           |         |             |           |               |           |
| TUBING:                                        | 0' -          | 2697'     | 2 3/8"  | 4.7#        | J-55      | 8RD, EUE, IPO |           |
| TUBING:                                        |               |           |         |             |           |               |           |

CURRENT

PROPOSED

**OPERATOR:** MERIT ENERGY COMPANY

8-5/8" CASING @ 428' W/725 SXS. CEMENT TO SURFACE.

#### **DETAIL OF PERFORATIONS**

GRAYBURG: 2762', 64'

U.GRAYBURG: 2789', 99', 2821', 28', 30', 32'

M.GRAYBURG: 2852'

LOCO HILLS: 2880', 2903'

METEX: 2918', 28', 30', 55'

L.GRAYBURG: 2996', 3022', 24', 26', 48', 50'

PREMIER: 3079', 93', 3105', 09', 17', 23', 27', 31'

VACUUM: 3171', 3204', 29'

LOVINGTON: 3258', 62', 66', 81', 3300'

BAKER TENSION SET ISOLATION PACKER @ 1775'

NEW SEVEN RIVERS PERFORATIONS 1810' - 2100' SEVEN RIVERS INJECTION MANDREL @1950'

SEATING NIPPLE WITH GRAYBURG INJECTION MANDREL @ 2697'

BAKER AD-1 PACKER @ 2698'

PERFORATIONS: 2762'- 3300' (OA) - 37 HOLES

PBTD @ 3681'

5-1/2" CASING @ 3731' W/2325 SXS. CEMENT TO SURFACE.

TD @ 3732'