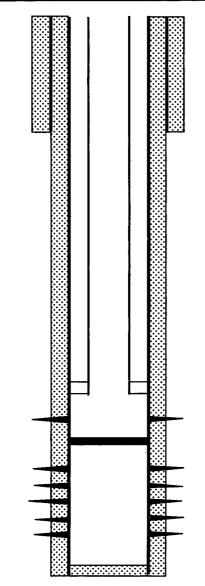

#### III. Well Data

a.

- i. Fren Oil Company #1 660' FSL & 1980' FEL Section 19, T-17-S, R-31-E Eddy County, New Mexico
- ii. Surface Casing7", 20# @ 507' with 50 sx. TOC @ 100' (calculated).Hole size is unknown.

Production Casing 5-1/2", 17# @ 1850' with 100 sx. TOC @ 480' (calculated). Hole size is unknown.

- iii. Tubing will be 2-3/8", 4.7#, J-55, 8rd, EUE, IPC set at 1825'.
- iv. 5-1/2" Baker Model "AD-1" injection packer @ 1825'.

b.

- i. The injection interval will be the Seven Rivers formation in the Grayburg-Jackson field.
- ii. Water injection will be through open-hole 1850' 2030'. This is the injection interval.
- iii. This well was originally drilled as a Seven Rivers producer.
- iv. No other completions are known to exist in this well.
- v. There are no known upper oil zones. The next lower oil zone is the Grayburg formation at +/-2800', which was not penetrated in this well.

### **MERIT ENERGY COMPANY** WELLBORE SCHEMATIC WELL NAME: FREN OIL COMPANY #1 FIELD: **GRAYBURG-JACKSON (SEVEN RIVERS)** LOCATION: 660' FSL & 1980' FEL, SEC 19-T17S-R31E COUNTY: **EDDY** STATE: ELEVATION: GL=3587'; KB=UNK SPUD DATE: 6/25/1943 COMP DATE: 8/1/1943 API#. 30-015-05249 PREPARED BY: JASON WACKER DATE: 8/25/2003 DEPTH SIZE WEIGHT **GRADE** THREAD HOLE SIZE CASING: 0' - 507' 20# CASING: 0' - 1850' 5-1/2" 17# CASING: TUBING: 0' - 1825' 2-3/8" 4.7# J-55 8 RD, EUE, IPC **TUBING** PROPOSED CURRENT **OPERATOR: MERIT ENERGY COMPANY** 7" CASING @ 507' W/50 SXS. TOC @ 100' (calc) BAKER AD-1 INJECTION PACKER @ 1825' 5 1/2" CASING @ 1850' W/100 SXS. TOC @ 480' (calc) OPEN HOLE INTERVAL: 1850' - 2030' TD @ 2030'