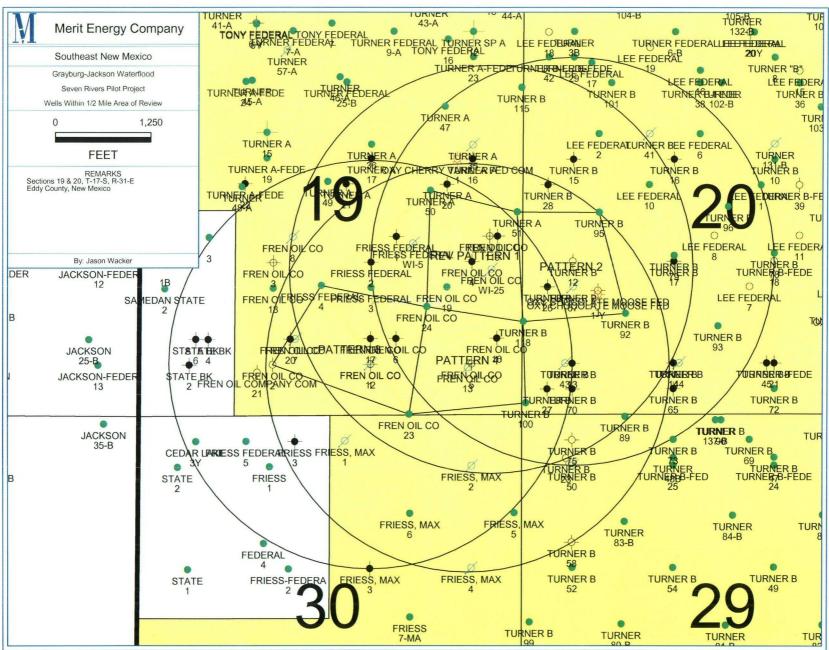

# MERIT ENERGY COMPANY APPLICATION FOR AUTHORITY TO INJECT GRAYBURG-JACKSON WATERFLOOD

#### III. Well Data

a.

- i. Fren Oil Company #1 660' FSL & 1980' FEL Section 19, T-17-S, R-31-E Eddy County, New Mexico
- ii. Surface Casing7", 20# @ 507' with 50 sx. TOC @ 100' (calculated).Hole size is unknown.

b.

- i. The injection interval will be the Seven Rivers formation in the Grayburg-Jackson field.
- ii. Water injection will be through open-hole 1850' 2030'. This is the injection interval.
- iii. This well was originally drilled as a Seven Rivers producer.
- iv. No other completions are known to exist in this well.
- v. There are no known upper oil zones. The next lower oil zone is the Grayburg formation at +/-2800', which was not penetrated in this well.

#### III. Well Data

a.

- i. Fren Oil Company #5 660' FSL & 660' FEL Section 19, T-17-S, R-31-E Eddy County, New Mexico
- ii. Surface Casing 8-5/8", 32# @ 480' with 50 sx. TOC @ 400' (calculated). Hole size is unknown.

b.

- i. The injection interval will be the Seven Rivers formation in the Grayburg-Jackson field.
- ii. Water injection will be through open-hole 1806' 2023'. This is the injection interval.
- iii. This well was originally drilled as a Seven Rivers producer.
- iv. No other completions are known to exist in this well.
- v. There are no known upper oil zones. The next lower oil zone is the Grayburg formation at +/-2773', which was not penetrated in this well.

#### III. Well Data

a.

- Fren Oil Company #25
  1880' FSL & 410' FEL
  Section 19, T-17-S, R-31-E
  Eddy County, New Mexico
- ii. Surface Casing 8-5/8", 24# @ 428', cement circulated to surface. Hole size is 12-1/4".

b.

- i. The injection interval will be the Seven Rivers formation in the Grayburg-Jackson field.
- ii. Water injection will be through perforations 1810' 2100'. This is the injection interval.
- iii. This well was originally drilled as a Grayburg injector.
- iv. The well is currently a Grayburg injector with perforations from 2762' 3300'.
- v. There are no known upper oil zones. The next lower oil zone is the Grayburg formation at +/-2671', which was penetrated in this well.