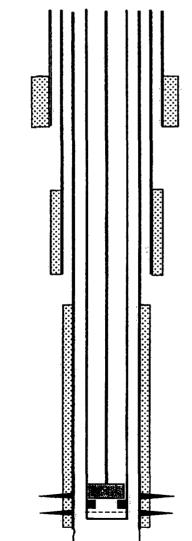

#### III. WELL DATA

- A. The following well data must be submitted for each injection well covered by this application. The data must be both in tabular and schematic form and shall include:
  - (1) Lease name; Well No.; Location by Section, Township and Range; and footage location within the section.
  - (2) Each casing string used with its size, setting depth, sacks of cement used, hole size, top of cement, and how such top was determined.
  - (3) A description of the tubing to be used including its size, lining material, and setting depth.
  - (4) The name, model, and setting depth of the packer used or a description of any other seal system or assembly used.

#### III. Well Data

a.

- i. Fren Oil Company #1 660' FSL & 1980' FEL Section 19, T-17-S, R-31-E Eddy County, New Mexico
- ii. Surface Casing7", 20# @ 507' with 50 sx. TOC @ 100' (calculated).Hole size is unknown.

Production Casing 5-1/2", 17# @ 1850' with 100 sx. TOC @ 480' (calculated). Hole size is unknown.

- iii. Tubing will be 2-3/8", 4.7#, J-55, 8rd, EUE, IPC set at 1825'.
- iv. 5-1/2" Baker Model "AD-1" injection packer @ 1825'.

b.

- i. The injection interval will be the Seven Rivers formation in the Grayburg-Jackson field.
- ii. Water injection will be through open-hole 1850' 2030'. This is the injection interval.
- iii. This well was originally drilled as a Seven Rivers producer.
- iv. No other completions are known to exist in this well.
- v. There are no known upper oil zones. The next lower oil zone is the Grayburg formation at +/-2800', which was not penetrated in this well.